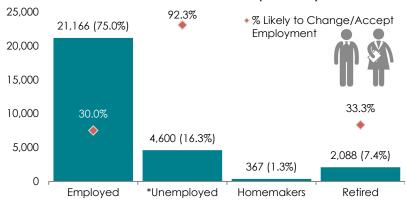

#### ESTIMATED TOTAL BY EMPLOYMENT STATUS (PERCENTAGE):

<sup>\*</sup>Employment status is self-identified by the survey respondent. The unemployment percentage does not reflect the unemployment rate published by the U.S. Bureau of Labor Statistics, which applies a stricter definition.