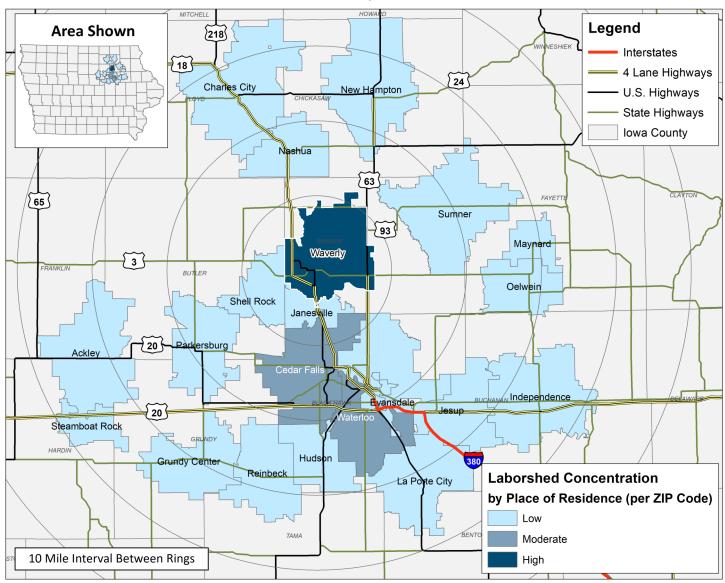

### WAVERLY, IA LABORSHED AREA

CONCENTRATION OF RESPONDENTS WITHIN THE LABORSHED AREA WITH TRANSFERABLE EXPERIENCE/SKILLS BY PLACE OF RESIDENCE

Workers who have transferable experience/skills in the industry are currently commuting an average of 16 miles one way for work. Those who are likely to change/accept employment are willing to commute an average of 24 miles one way for the right employment opportunity.