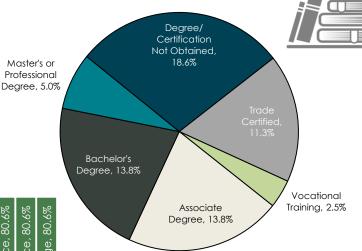

# **UNDEREMPLOYMENT** (ESTIMATED):

- Low hours 1.3% (66)
- Low income 0.0%
- Mismatch of skills 7.5% (382)
- Total 8.8% (449)

(Individuals counted only once when estimating Total Underemployment.)

#### ESTIMATED TOTAL BY EMPLOYMENT STATUS (PERCENTAGE):



<sup>\*</sup>Employment status is self-identified by the survey respondent. The unemployment percentage does not reflect the unemployment rate published by the U.S. Bureau of Labor Statistics, which applies a stricter definition.

#### **EMPLOYMENT STATS:**

- 70.9% paid an hourly wage
- 94.8% are/were employed full-time
- 5.2% are/were employed part-time
- 8.1% are/were self-employed
- 8.5% hold two or more jobs
- Currently working an average of 45 hours/week

#### **EDUCATIONAL LEVEL:**

(65.0% HAVE AN EDUCATION BEYOND HIGH SCHOOL)



#### **CURRENT BENEFITS:**

90.3% 90.3% 87.5% Health/Medical Insurance, Paid Vacation, Pension/Retirement/401k, Life Insurance, 75.0% Disability Insurance, Vision Coverage, Dental ( 51.4% **Employee Discount,** rescription Drug Coverage, Wellness

#### **DESIRED BENEFITS:**

Dental Coverage, 90.3% ncentive Reward Programs, 87.1% Paid Holidays, 87.1% Pension/Retirement/401k, 87.1% Employee Discount, 83.9% Hiring Bonuses, 83.9% Paid Vacation, 83.9% 80.6% Health/Medical Insurance, 80.6% Life Insurance,

#### **TOP JOB SEARCH RESOURCES:**

(For those seeking employment opportunities, by use.)

- Internet 81.9%
  - www.indeed.com
  - www.linkedin.com
  - www.facebook.com
  - www.monster.com
- Networking through friends, family or acquaintances - 40.3%
- Private Employment Services 25.0%
- Iow