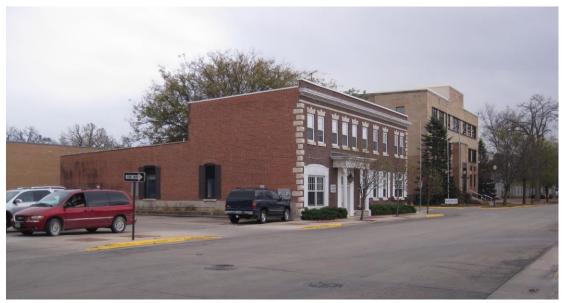

r  |
|---------------------------------|---------|
| Name of Property                | County  |
| 123 1st St. SE                  | Waverly |
| Address                         | City    |

### 10. Additional Documents (City map and Sketch map)

NΤ



ABOVE: Overall survey area. The west side is reported in HADB# 09-026.



Shaded area denotes property evaluated.

### Site Number <u>09-01717</u>

#### Related District Number

# **Iowa Site Inventory Form Continuation Sheet**

Page 4

| Brown, Dr. Charles T., Building | Bremer  |
|---------------------------------|---------|
| Name of Property                | County  |
| 123 1st St. SE                  | Waverly |
| Address                         | City    |



Looking northeast. The 1914 bank at 100 E. Bremer Ave. is in the background.



Looking southeast. Lutheran Mutual Aid Society headquarters building is in the background (201 1st St. SE).