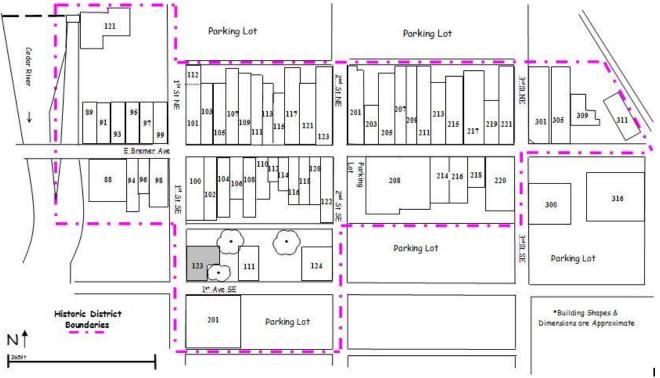

Commerce website (http://wadg.waverlyia.com/downtown\_history.asp - 9/2011).

"History of the Buildings in the Main Street Area of Waverly, Iowa - West Side." Vol. 1. Information compiled in part for Main Street–Waverly survey, 1990. Waverly Public Library Collection, Waverly, Iowa.

Also see accompanying report HADB# 09-029/ NRHP nomination

#### Related District Number

# **Iowa Site Inventory Form Continuation Sheet**

Page 3

| Brown, Dr. Charles T., Building | Bremer  |
|---------------------------------|---------|
| Name of Property                | County  |
| 123 1st St. SE                  | Waverly |
| Address                         | City    |

### 10. Additional Documents (City map and Sketch map)

NΤ



ABOVE: Overall survey area. The west side is reported in HADB# 09-026.



Shaded area denotes property evaluated.

### Site Number <u>09-01717</u>

#### Related District Number

# **Iowa Site Inventory Form Continuation Sheet**

Page 4

| Brown, Dr. Charles T., Building | Bremer  |
|---------------------------------|---------|
| Name of Property                | County  |
| 123 1st St. SE                  | Waverly |
| Address                         | City    |



Looking northeast. The 1914 bank at 100 E. Bremer Ave. is in the background.



Looking southeast. Lutheran Mutual Aid Society headquarters building is in the background (201 1st St. SE).