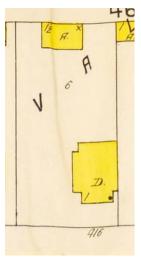

This house is an example of a vernacular Hipped Roof, 1-story house form. The house has a rock faced concrete block foundation and the walls are clad in wide-width steel clapboard-style siding. The house has a moderate pitched hipped roof with narrow eaves. The south and north roof slopes each have single gabled wall dormers centered along the edge. A flat roofed porch spans the front façade. It is enclosed with matching steel siding on the balustrade and skirting area and vinyl channel-cut style siding on the upper walls. Paired single-light sliding windows flank the centered entrance. This porch is shown in the 1927 Sanborn Map (to the right).

The house has a 1½-story frame barn constructed at the rear along the east-west alley, most likely at the time the house was built or prior to that time. The barn has moderate-width beveled wood siding and corner board trim. It has a moderate-pitched gable roof with narrow eaves and square four-light windows in the gable peaks. The roof ridge is parallel to the alley and a by-pass door originally hung at the west end. An overhead metal door is now in its place. An additional storage bay has been added along the south side. It has a shed roof and narrow vinyl clapboard-style siding with an overhead door facing west. The barn appears on the 1927 Sanborn Map (above).