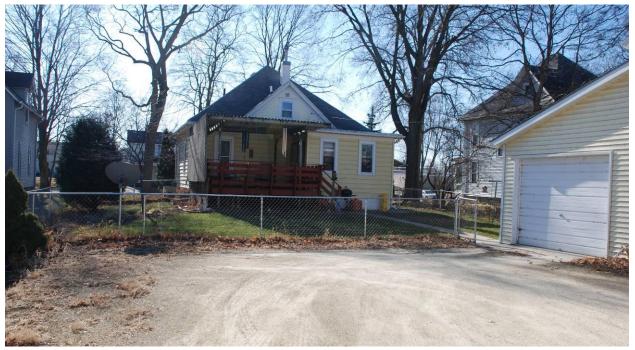

Photographs: 416 1<sup>st</sup> Ave NW, looking southwest at rear from alley (top); barn/garage, looking southwest and southeast from alley (bottom), Marlys Svendsen, photographer, 11/16/2011.