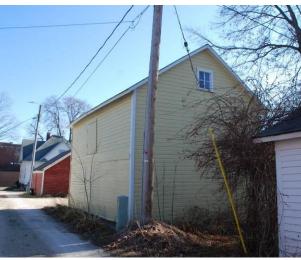

The house has a 1½-story frame barn constructed at the rear along the east-west alley, most likely at the time the house was built or prior to that time. The barn has moderate-width beveled wood siding and corner board trim. It has a moderate-pitched gable roof with narrow eaves and square four-light windows in the gable peaks. The roof ridge is parallel to the alley and a by-pass door originally hung at the west end. An overhead metal door is now in its place. An additional storage bay has been added along the south side. It has a shed roof and narrow vinyl clapboard-style siding with an overhead door facing west. The barn appears on the 1927 Sanborn Map (above).

Photographs: 416 1<sup>st</sup> Ave NW, looking southwest at rear from alley (top); barn/garage, looking southwest and southeast from alley (bottom), Marlys Svendsen, photographer, 11/16/2011.