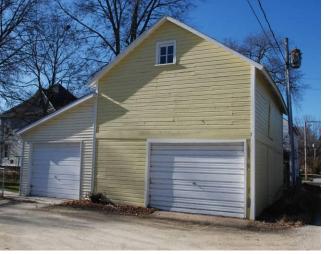

The house has a 1½-story frame barn constructed at the rear along the east-west alley, most likely at the time the house was built or prior to that time. The barn has moderate-width beveled wood siding and corner board trim. It has a moderate-pitched gable roof with narrow eaves and square four-light windows in the gable peaks. The roof ridge is parallel to the alley and a by-pass door originally hung at the west end. An overhead metal door is now in its place. An additional storage bay has been added along the south side. It has a shed roof and narrow vinyl clapboard-style siding with an overhead door facing west. The barn appears on the 1927 Sanborn Map (above).

Photographs: 416 1<sup>st</sup> Ave NW, looking southwest at rear from alley (top); barn/garage, looking southwest and southeast from alley (bottom), Marlys Svendsen, photographer, 11/16/2011.