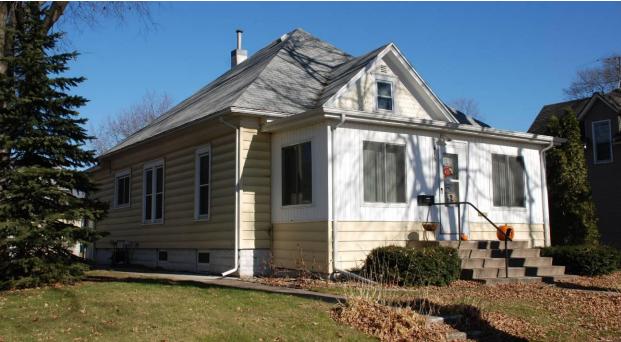

This house is an example of a vernacular Hipped Roof, 1-story house form. The house has a rock faced concrete block foundation and the walls are clad in wide-width steel clapboard-style siding. The house has a moderate pitched hipped roof with narrow eaves. The south and north roof slopes each have single gabled wall dormers centered along the edge. A flat roofed porch spans the front façade. It is enclosed with matching steel siding on the balustrade and skirting area and vinyl channel-cut style siding on the upper walls. Paired single-light sliding windows flank the centered entrance. This porch is shown in the 1927 Sanborn Map (to the right).

Fenestration for the house includes a mix of window sizes and groupings. The gabled wall dormers have small 1/1 double-hung units and the side facades have tall and narrow 1/1 double-hung windows in singles and pairs. The windows on original front façade are no visible because of the enclosed porch.

Alterations: Steel and vinyl siding, undated; porch enclosure, undated.

Photographs: 416 1<sup>st</sup> Ave NW, looking north and northwest, Marlys Svendsen, photographer, 11/16/2011.