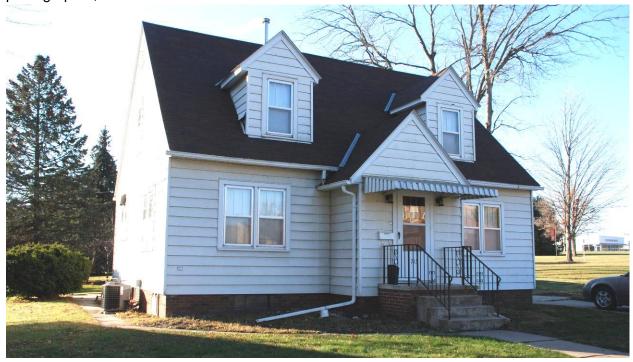

This 1-story frame house is an example of a vernacular Side-Gable Roof house form typical of small house plans introduced during the 1930s and 1940s by pattern book and plan bureaus seeking to provide economic housing designs. This house has a brick faced/concrete block foundation with walls clad in wide clapboard-style aluminum siding. The house has a steeply pitched side-gable roof with narrow eaves along the sloped sides and no eaves on the gable end. Two gabled attic dormers are symmetrically placed on the front roof slope. The enclosed gabled entrance vestibule is centered on the front and projects slightly. Fenestration includes single and paired 3/1 double-hung windows of various sizes with vertical lights in the upper sash. A pair of windows is on each side of the entrance vestibule and a single window is in each of the dormers. Paired and single sash appear on both levels of the gabled ends. The original front door with four vertical lights in the upper window remains in use.

Alterations: Aluminum siding (undated); a metal awning extends over the front steps.

**Photographs:** 715 1<sup>st</sup> Ave NW, looking southwest and south, Marlys Svendsen, Svendsen Tyler, Inc., photographer, 11/3/2011.