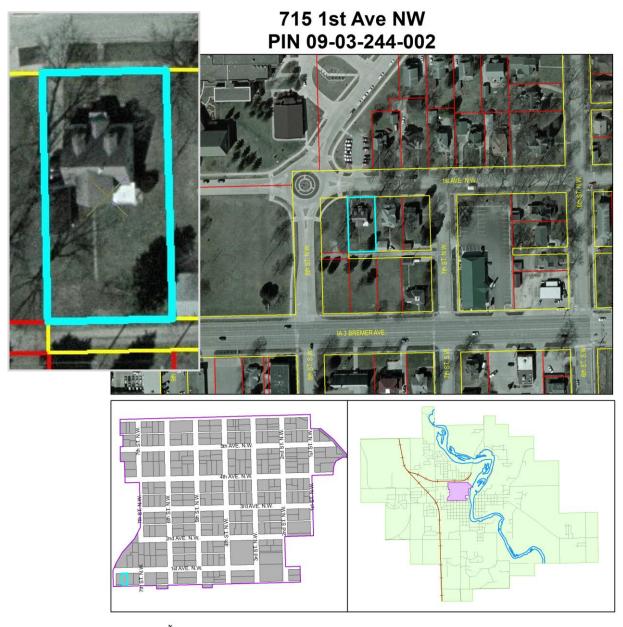

Site Map: Bremer County GIS Department, 12/2011.

| County<br>City                                                                                                                                                                                                                                                                                                                                                                                                                                                                                                                         | Bremer<br>Waverly                                                                                 | Address 715 1st Ave                                     | <u>NW</u> |                        |                     |                |                         | umber <u>09-00637</u><br>umber <u>09-00621</u> |
|----------------------------------------------------------------------------------------------------------------------------------------------------------------------------------------------------------------------------------------------------------------------------------------------------------------------------------------------------------------------------------------------------------------------------------------------------------------------------------------------------------------------------------------|---------------------------------------------------------------------------------------------------|---------------------------------------------------------|-----------|------------------------|---------------------|----------------|-------------------------|------------------------------------------------|
| □ A<br>□ B<br>□ C                                                                                                                                                                                                                                                                                                                                                                                                                                                                                                                      | Owned by a religious for religious purpose: Removed from its ori A birthplace or grave A cemetery | s.<br>iginal location.                                  | □ F       | A comme                | morativ<br>n 50 yea | e property.    | ct, or structure.       | nce within the past                            |
| Areas                                                                                                                                                                                                                                                                                                                                                                                                                                                                                                                                  | of Significance (Ent                                                                              | ter categories from instruction                         | ons)      |                        | ficant              |                |                         |                                                |
| 02 ARC                                                                                                                                                                                                                                                                                                                                                                                                                                                                                                                                 | CHITECTURE                                                                                        |                                                         |           | <u>1938</u><br>Other   |                     | check if cir   | rca or estimated of ion | date                                           |
|                                                                                                                                                                                                                                                                                                                                                                                                                                                                                                                                        | cant Person<br>re if National Register Cri                                                        | iterion B is marked above)                              |           | <b>Arch</b><br>Archite | itect/Bu            | uilder         |                         |                                                |
|                                                                                                                                                                                                                                                                                                                                                                                                                                                                                                                                        |                                                                                                   |                                                         |           | Builde                 | <del>-</del>        |                |                         |                                                |
| 9. Maj                                                                                                                                                                                                                                                                                                                                                                                                                                                                                                                                 | or Bibliographical                                                                                |                                                         |           |                        |                     |                |                         |                                                |
|                                                                                                                                                                                                                                                                                                                                                                                                                                                                                                                                        | apriy ⊠ see continua<br>ographic Data                                                             | ation sheet for citations of the                        | e books   | , articles, ar         | id otner s          | ources used in | preparing this form     |                                                |
|                                                                                                                                                                                                                                                                                                                                                                                                                                                                                                                                        | erences (OPTIONAL)                                                                                | Northing                                                |           | 2 4                    | Zone<br>            | Easting        | <u> </u>                | lorthing                                       |
| _                                                                                                                                                                                                                                                                                                                                                                                                                                                                                                                                      | ——————————————————————————————————————                                                            | eet for additional UTM refer                            | onoon o   | r oommonts             | _                   |                | _                       |                                                |
| 11. For                                                                                                                                                                                                                                                                                                                                                                                                                                                                                                                                | m Prepared By                                                                                     | eet for additional O fivi relei                         | ences o   | or comment             | <b>)</b>            |                |                         |                                                |
|                                                                                                                                                                                                                                                                                                                                                                                                                                                                                                                                        |                                                                                                   | en, Svendsen Tyler, Ind                                 | C.        |                        |                     |                |                         |                                                |
| street 8                                                                                                                                                                                                                                                                                                                                                                                                                                                                                                                               | ation <u>for City of Wa</u><br>k number <u>N3834 De</u><br>own <u>Sarona</u>                      | averly, Historic Preserveep Lake Road                   | ation (   | Commiss                |                     | tate WI        |                         | <u>9/2013</u><br>715/469-3300<br>54870         |
| ADDIT                                                                                                                                                                                                                                                                                                                                                                                                                                                                                                                                  | IONAL DOCUMENT                                                                                    | TATION (Submit the follo                                | owing it  | tems with t            | he comp             | leted form)    | •                       |                                                |
| _                                                                                                                                                                                                                                                                                                                                                                                                                                                                                                                                      | LL PROPERTIES                                                                                     |                                                         |           |                        |                     |                |                         |                                                |
| <ol> <li>Map: showing the property's location in a town/city or township.</li> <li>Site plan: showing position of buildings and structures on the site in relation to public road(s).</li> <li>Photographs: representative black and white photos. If the photos are taken as part of a survey for which the Society is to be curator of the negatives or color slides, a photo/catalog sheet needs to be included with the negatives/slides and the following needs to be provided below on this particular inventory site:</li></ol> |                                                                                                   |                                                         |           |                        |                     |                |                         |                                                |
|                                                                                                                                                                                                                                                                                                                                                                                                                                                                                                                                        |                                                                                                   | PROPERTIES, INCL                                        |           |                        |                     |                |                         | huting status)                                 |
| <ul><li>2. Barn:</li><li>a. A sketch of the frame/truss configuration in the form of drawing a typical middle bent of the barn.</li></ul>                                                                                                                                                                                                                                                                                                                                                                                              |                                                                                                   |                                                         |           |                        |                     |                |                         |                                                |
| b.<br>C.                                                                                                                                                                                                                                                                                                                                                                                                                                                                                                                               |                                                                                                   | loft showing the frame co<br>f the interior space arran |           |                        |                     |                | dimensions in fee       | et.                                            |
| State F                                                                                                                                                                                                                                                                                                                                                                                                                                                                                                                                |                                                                                                   | on Office (SHPO) Use                                    |           |                        |                     |                |                         |                                                |
|                                                                                                                                                                                                                                                                                                                                                                                                                                                                                                                                        | -                                                                                                 | opinion on National Re<br>nated property or part        | _         |                        |                     |                | More Researd            | th Recommended                                 |
| Comm                                                                                                                                                                                                                                                                                                                                                                                                                                                                                                                                   | ents:                                                                                             |                                                         |           |                        |                     |                |                         |                                                |
| Evalua                                                                                                                                                                                                                                                                                                                                                                                                                                                                                                                                 | ted by (name/title):                                                                              |                                                         |           |                        |                     |                | Date:                   |                                                |