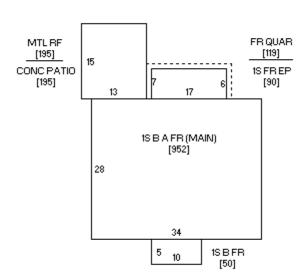

#### **Additional Information:**

Floor plan, 715 1<sup>st</sup> Ave NW, Bremer County Assessor website; available at http://beacon.schneidercorp.com/PhotoEngine/Sketch.aspx?appid=330&keyvalue=0903244002&index=0&size=0; 10/13/2012.