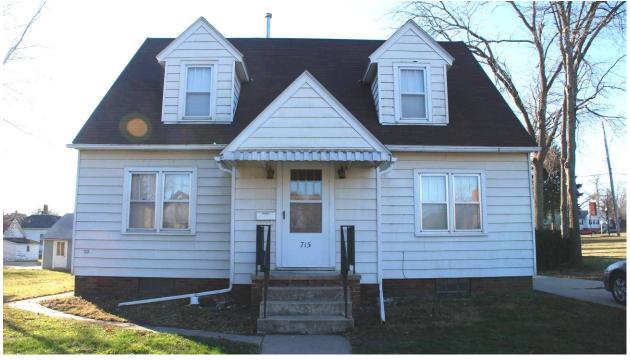

This 1-story frame house is an example of a vernacular Side-Gable Roof house form typical of small house plans introduced during the 1930s and 1940s by pattern book and plan bureaus seeking to provide economic housing designs. This house has a brick faced/concrete block foundation with walls clad in wide clapboard-style aluminum siding. The house has a steeply pitched side-gable roof with narrow eaves along the sloped sides and no eaves on the gable end. Two gabled attic dormers are symmetrically placed on the front roof slope. The enclosed gabled entrance vestibule is centered on the front and projects slightly. Fenestration includes single and paired 3/1 double-hung windows of various sizes with vertical lights in the upper sash. A pair of windows is on each side of the entrance vestibule and a single window is in each of the dormers. Paired and single sash appear on both levels of the gabled ends. The original front door with four vertical lights in the upper window remains in use.

Alterations: Aluminum siding (undated); a metal awning extends over the front steps.

**Photograph:** 715 1<sup>st</sup> Ave NW, house and garage, looking southeast, Marlys Svendsen, Svendsen Tyler, Inc., photographer, 11/3/2011.