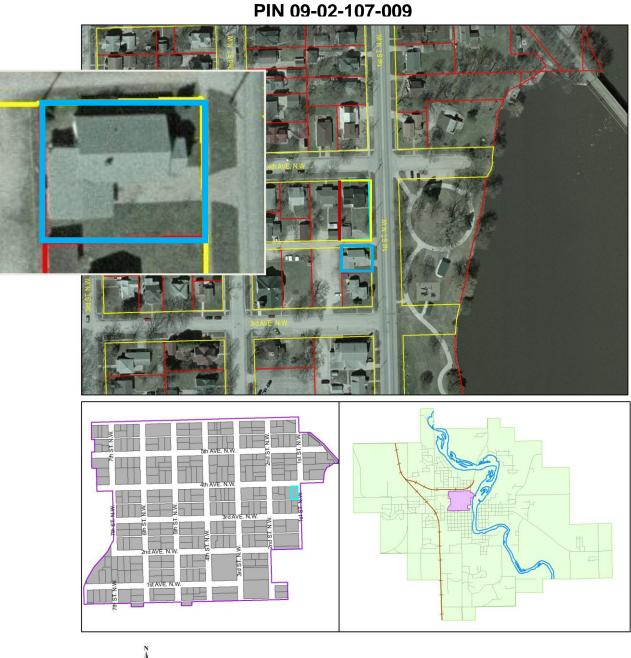

| Hagemann, Dorlena, House  | Bremer  |
|---------------------------|---------|
| Name of Property          | County  |
| 413 1 <sup>st</sup> St NW | Waverly |
| Address                   | City    |

Site Map: Bremer County GIS Department, 12/2011.

### 413 1<sup>st</sup> St NW PIN 09-02-107-009

™ Bremer County GIS Department

Page 4

| Hagemann, Dorlena, House  | Bremer  |
|---------------------------|---------|
| Name of Property          | County  |
| 413 1 <sup>st</sup> St NW | Waverly |
| Address                   | City    |