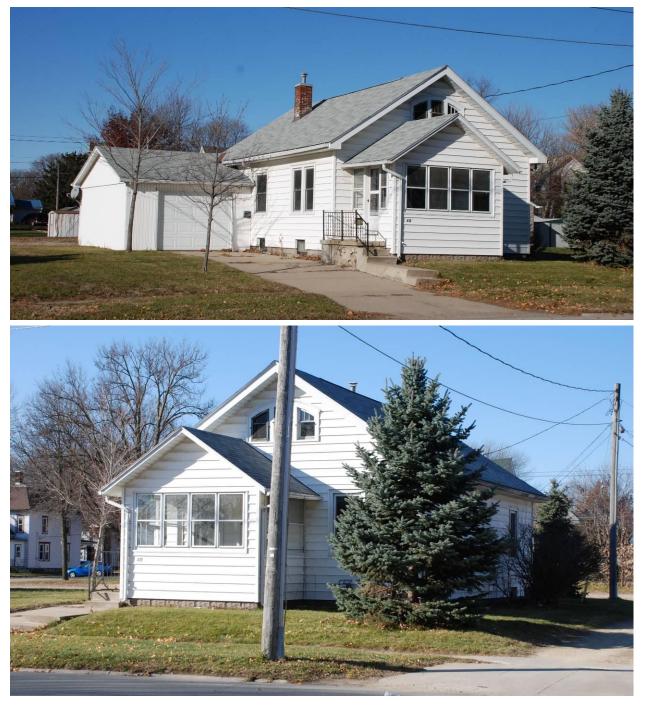

**Photographs:** 413 1<sup>st</sup> St NW, looking northwest and southwest, Marlys Svendsen, Svendsen Tyler, Inc., photographer, 11/3/2011.

Page 5

| Hagemann, Dorlena, House  | Bremer  |
|---------------------------|---------|
| Name of Property          | County  |
| 413 1 <sup>st</sup> St NW | Waverly |
| Address                   | City    |