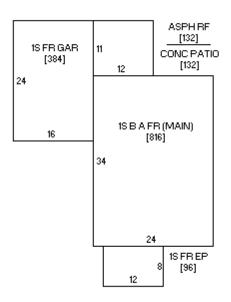

#### Additional Information:

Floor plan, 413 1<sup>st</sup> St NW, Bremer County Assessor website; available at http://beacon.schneidercorp.com/ PhotoEngine/Sketch.aspx?appid=330&keyvalue=0902107009&index=0&size=0; 10/15/2012.

Sketch by www.camavision.com