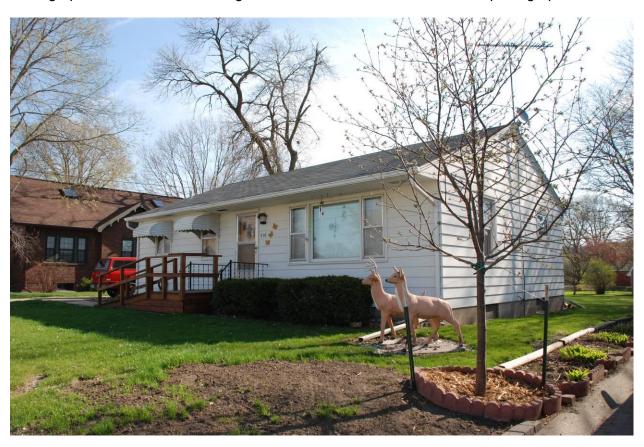

Photograph: 516 1st NW, looking northeast, Justine Zimmer, IHSEMD, photographer, 4/23/2009.

#### 7. Description

This 1-story single-family house is estimated to have been built in 1961 according to Bremer County Assessor records. Property transfer records show Max and Katie Will acquiring the property in May 1961 right before the house was built. The 1961 city directory lists a house at this address as "under construction" confirming the 1961 date for this house.

This frame house is an example of a vernacular 1-story Ranch/Rambler house form. This variation has a detached garage and a narrow width that makes this house suitably sized for this lot. The house has a concrete block foundation, medium-width wood clapboard siding, and channel-cut siding in the gable peaks, and no ornamentation. The house has a low-pitched side-gable roof with shallow eaves. The front entrance at the south end of the front façade is set back in a shallow alcove allowing the deeper eave to form a protected entrance. A wood ramp with horizontal boards for the balustrade is located along the north half of the front façade.

Fenestration includes a Chicago Window group centered on the front façade to the immediate right of the front door. The window group includes a large, single-light fixed-sash flanked by 2/2 narrow double-hung windows. Short 1/1 double-hung windows of various widths in singles and pairs appear elsewhere on the house with pairs of horizontal sash in the south gable end. A second entrance is also located on the south end.

The house has a free-standing frame side-gabled roof garage located to the rear that was also built in 1956 according to the County Assessor's records. The overhead door is on the south side opening onto a shared driveway.

Alterations: wood ramp at front (undated).