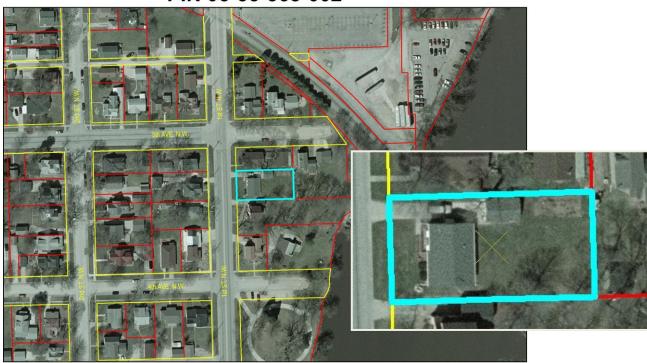

lishing, 1883.

Sanborn Company Maps. New York: Sanborn Map Company, 1885, 1892, 1897, 1905, 1915, 1927, and 1927 updated to 1943.

Vertical file collection, Waverly Public Library.

Waverly building histories, miscellaneous bound volumes in reference collection, Waverly Public Library.

Waverly city directories, 1899 and 1913.

Waverly Heritage Days historical walking tour brochures for 1995, 1996, 1997, 1998, 1999 and 2000.

## **Iowa Site Inventory Form Continuation Sheet**

Page 3

| Will, Max and Katie, House    | Bremer  |
|-------------------------------|---------|
| Name of Property              | County  |
| 516 1 <sup>st</sup> Street NW | Waverly |
| Address                       | City    |

Site Map: Bremer County GIS Department, 12/2011.

#### 516 1st St NW PIN 05-35-368-002







## **Iowa Site Inventory Form Continuation Sheet**

Page 4

| Will, Max and Katie, House | Bremer  |
|----------------------------|---------|
| Name of Property           | County  |
| 516 1st Street NW          | Waverly |
| Address                    | City    |

Photographs: 510 1st St NW, looking west and northwest, Marlys Svendsen, photographer, 11/3/2011.





# **Iowa Site Inventory Form Continuation Sheet**

Page 5

| Will, Max and Katie, House    | Bremer  |
|-------------------------------|---------|
| Name of Property              | County  |
| 516 1 <sup>st</sup> Street NW | Waverly |
| Address                       | City    |

Photograph: 516 1st NW, looking northeast, Justine Zimmer, IHSEMD, photographer, 4/23/2009.



# **Iowa Site Inventory Form Continuation Sheet**