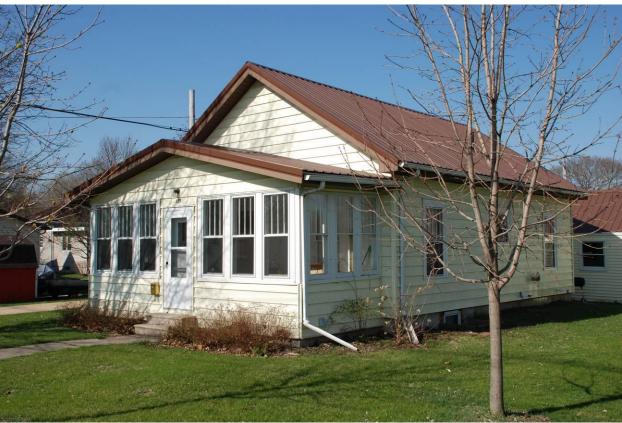

#### 7. Description

This single-family house is estimated to have been built in 1927 according to Bremer County Assessor records. The house form and style are consistent with houses in Waverly built from the 1920s through the 1930s. The house is not present on the parcel on which it stands in the 1927 Sanborn Fire Insurance Map dated April of that year nor the 1943 updated map. The first time the house appears in the ownership of an individual is in 1979 when Milton and Rose Pape acquired it from the Chicago and Northwestern Railroad. This transfer suggests the house may have been moved to this location Nevertheless, a construction date of ca. 1927 is consistent with other public records for this property.

This 1-story frame house is an example of a Bungalow/Craftsman Style Front-Gabled Roof house form. The house has a concrete block foundation with wide clapboard-style vinyl siding on the walls. The broad, moderate-pitched front-gable roof has shallow eaves and no dormers. A lower-pitched front-gabled porch spans the east façade. The porch was built as an enclosed space and retains its original 4/1 Craftsman Style windows with vertical lights in the upper sashes. The entrance is centered beneath the gable peak.

Fenestration throughout the balance of the house also includes a mix of single and grouped 4/1 double-hung units with one 5-light horizontal fixed sash on the south façade.

A double-bay frame garage is located at the rear. It has a front-gable roof clad in a metal standing seam roof with narrow clapboard-style vinyl siding on the walls. According to Assessor records it was built in 1936.