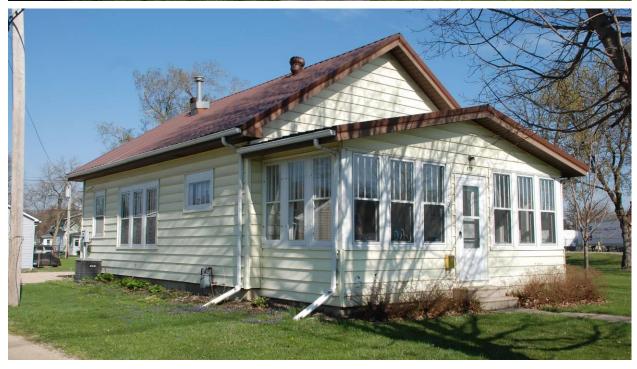

#### 7. Description

This single-family house is estimated to have been built in 1927 according to Bremer County Assessor records. The house form and style are consistent with houses in Waverly built from the 1920s through the 1930s. The house is not present on the parcel on which it stands in the 1927 Sanborn Fire Insurance Map dated April of that year nor the 1943 updated map. The first time the house appears in the ownership of an individual is in 1979 when Milton and Rose Pape acquired it from the Chicago and Northwestern Railroad. This transfer suggests the house may have been moved to this location Nevertheless, a construction date of ca. 1927 is consistent with other public records for this property.

This 1-story frame house is an example of a Bungalow/Craftsman Style Front-Gabled Roof house form. The house has a concrete block foundation with wide clapboard-style vinyl siding on the walls. The broad, moderate-pitched front-gable roof has shallow eaves and no dormers. A lower-pitched front-gabled porch spans the east façade. The porch was built as an enclosed space and retains its original 4/1 Craftsman Style windows with vertical lights in the upper sashes. The entrance is centered beneath the gable peak.

Fenestration throughout the balance of the house also includes a mix of single and grouped 4/1 double-hung units with one 5-light horizontal fixed sash on the south façade.

A double-bay frame garage is located at the rear. It has a front-gable roof clad in a metal standing seam roof with narrow clapboard-style vinyl siding on the walls. According to Assessor records it was built in 1936.