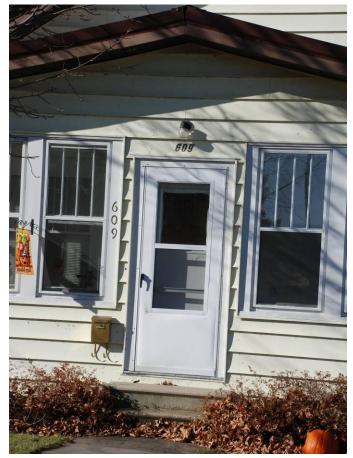

#### 7. Description

This single-family house is estimated to have been built in 1927 according to Bremer County Assessor records. The house form and style are consistent with houses in Waverly built from the 1920s through the 1930s. The house is not present on the parcel on which it stands in the 1927 Sanborn Fire Insurance Map dated April of that year nor the 1943 updated map. The first time the house appears in the ownership of an individual is in 1979 when Milton and Rose Pape acquired it from the Chicago and Northwestern Railroad. This transfer suggests the house may have been moved to this location Nevertheless, a construction date of ca. 1927 is consistent with other public records for this property.

This 1-story frame house is an example of a Bungalow/Craftsman Style Front-Gabled Roof house form. The house has a concrete block foundation with wide clapboard-style vinyl siding on the walls. The broad, moderate-pitched front-gable roof has shallow eaves and no dormers. A lower-pitched front-gabled porch spans the east façade. The porch was built as an enclosed space and retains its original 4/1 Craftsman Style windows with vertical lights in the upper sashes. The entrance is centered beneath the gable peak.

Fenestration throughout the balance of the house also includes a mix of single and grouped 4/1 double-hung units with one 5-light horizontal fixed sash on the south façade.

A double-bay frame garage is located at the rear. It has a front-gable roof clad in a metal standing seam roof with narrow clapboard-style vinyl siding on the walls. According to Assessor records it was built in 1936.