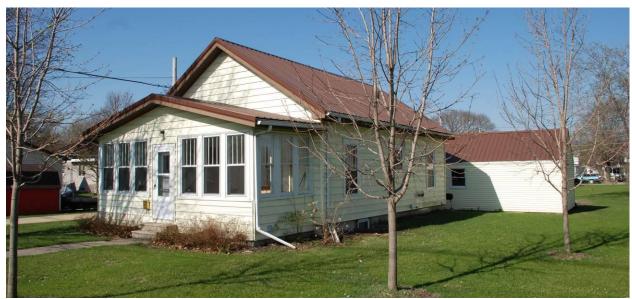

Fenestration throughout the balance of the house also includes a mix of single and grouped 4/1 double-hung units with one 5-light horizontal fixed sash on the south façade.

A double-bay frame garage is located at the rear. It has a front-gable roof clad in a metal standing seam roof with narrow clapboard-style vinyl siding on the walls. According to Assessor records it was built in 1936.

Alterations: vinyl siding on house and garage (undated); metal roof on garage (undated).