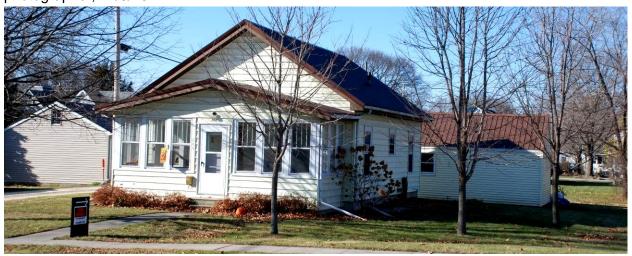

#### 7. Description

This single-family house is estimated to have been built in 1927 according to Bremer County Assessor records. The house form and style are consistent with houses in Waverly built from the 1920s through the 1930s. The house is not present on the parcel on which it stands in the 1927 Sanborn Fire Insurance Map dated April of that year nor the 1943 updated map. The first time the house appears in the ownership of an individual is in 1979 when Milton and Rose Pape acquired it from the Chicago and Northwestern Railroad. This transfer suggests the house may have been moved to this location Nevertheless, a construction date of ca. 1927 is consistent with other public records for this property.

This 1-story frame house is an example of a Bungalow/Craftsman Style Front-Gabled Roof house form. The house has a concrete block foundation with wide clapboard-style vinyl siding on the walls. The broad, moderate-pitched front-gable roof has shallow eaves and no dormers. A lower-pitched front-gabled porch spans the east façade. The porch was built as an enclosed space and retains its original 4/1 Craftsman Style windows with vertical lights in the upper sashes. The entrance is centered beneath the gable peak.

Fenestration throughout the balance of the house also includes a mix of single and grouped 4/1 double-hung units with one 5-light horizontal fixed sash on the south façade.

A double-bay frame garage is located at the rear. It has a front-gable roof clad in a metal standing seam roof with narrow clapboard-style vinyl siding on the walls. According to Assessor records it was built in 1936.