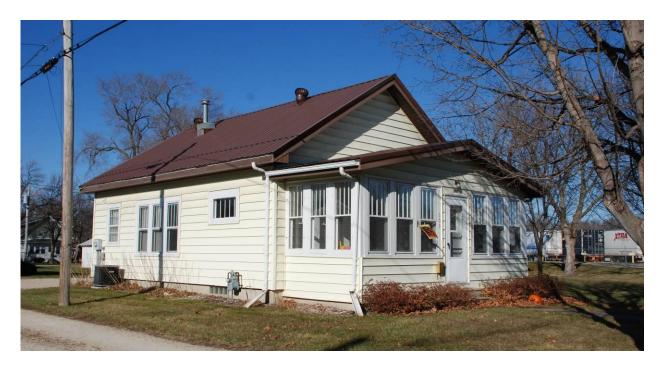

This 1-story frame house is an example of a Bungalow/Craftsman Style Front-Gabled Roof house form. The house has a concrete block foundation with wide clapboard-style vinyl siding on the walls. The broad, moderate-pitched front-gable roof has shallow eaves and no dormers. A lower-pitched front-gabled porch spans the east façade. The porch was built as an enclosed space and retains its original 4/1 Craftsman Style windows with vertical lights in the upper sashes. The entrance is centered beneath the gable peak.

Fenestration throughout the balance of the house also includes a mix of single and grouped 4/1 double-hung units with one 5-light horizontal fixed sash on the south façade.

A double-bay frame garage is located at the rear. It has a front-gable roof clad in a metal standing seam roof with narrow clapboard-style vinyl siding on the walls. According to Assessor records it was built in 1936.