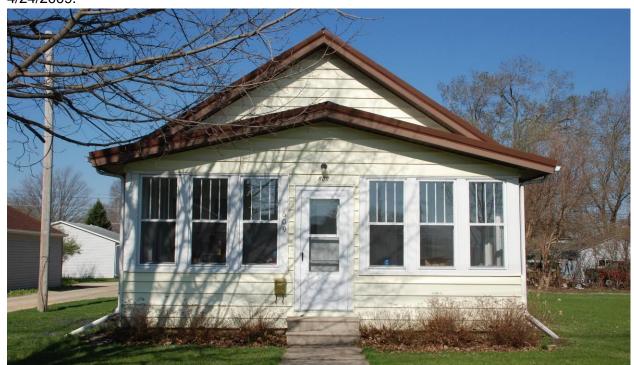

#### 7. Description

This single-family house is estimated to have been built in 1927 according to Bremer County Assessor records. The house form and style are consistent with houses in Waverly built from the 1920s through the 1930s. The house is not present on the parcel on which it stands in the 1927 Sanborn Fire Insurance Map dated April of that year nor the 1943 updated map. The first time the house appears in the ownership of an individual is in 1979 when Milton and Rose Pape acquired it from the Chicago and Northwestern Railroad. This transfer suggests the house may have been moved to this location Nevertheless, a construction date of ca. 1927 is consistent with other public records for this property.

This 1-story frame house is an example of a Bungalow/Craftsman Style Front-Gabled Roof house form. The house has a concrete block foundation with wide clapboard-style vinyl siding on the walls. The broad, moderate-pitched front-gable roof has shallow eaves and no dormers. A lower-pitched front-gabled porch spans the east façade. The porch was built as an enclosed space and retains its original 4/1 Craftsman Style windows with vertical lights in the upper sashes. The entrance is centered beneath the gable peak.

Fenestration throughout the balance of the house also includes a mix of single and grouped 4/1 double-hung units with one 5-light horizontal fixed sash on the south façade.

A double-bay frame garage is located at the rear. It has a front-gable roof clad in a metal standing seam roof with narrow clapboard-style vinyl siding on the walls. According to Assessor records it was built in 1936.