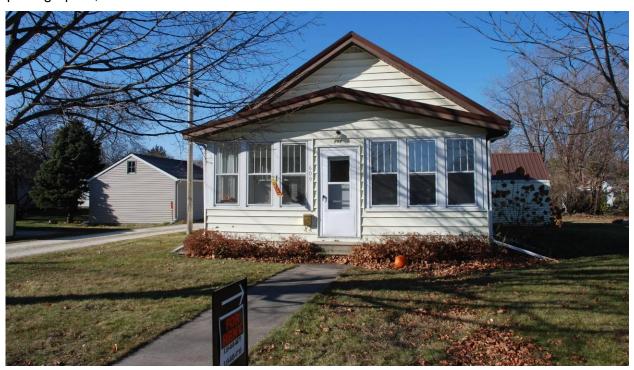

#### 7. Description

This single-family house is estimated to have been built in 1927 according to Bremer County Assessor records. The house form and style are consistent with houses in Waverly built from the 1920s through the 1930s. The house is not present on the parcel on which it stands in the 1927 Sanborn Fire Insurance Map dated April of that year nor the 1943 updated map. The first time the house appears in the ownership of an individual is in 1979 when Milton and Rose Pape acquired it from the Chicago and Northwestern Railroad. This transfer suggests the house may have been moved to this location Nevertheless, a construction date of ca. 1927 is consistent with other public records for this property.

This 1-story frame house is an example of a Bungalow/Craftsman Style Front-Gabled Roof house form. The house has a concrete block foundation with wide clapboard-style vinyl siding on the walls. The broad, moderate-pitched front-gable roof has shallow eaves and no dormers. A lower-pitched front-gabled porch spans the east façade. The porch was built as an enclosed space and retains its original 4/1 Craftsman Style windows with vertical lights in the upper sashes. The entrance is centered beneath the gable peak.

#### 8. Significance

The house at 609 1<sup>st</sup> St NW was built in ca. 1921 and is an example of a Craftsman Style Front-Gabled Roof Bungalow house form. By the 1920s the Harmon and LeValley Addition and the adjacent J.J. Smith Addition to the north along the Cedar River were largely developed. In April 1927 when the Sanborn Fire Insurance Map was depicted, this house had not yet been built. The house qualifies for the National Register of Historic Places as a contributing resource to the historic district under Criteria A and C. The garage is considered noncontributing because of integrity issues.