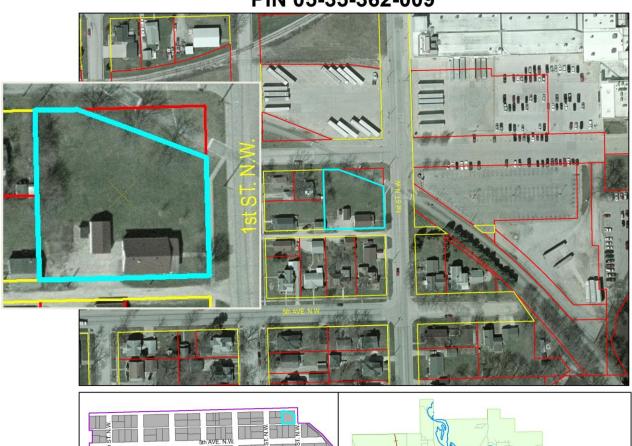

| County<br>City                             | Bremer<br>Waverly                                                                                                                                                                                                                                                                                                                                          | Address 609 1st St N                                                                                                                                                                                                                                                                                                                                                                                                                                                                                                                                                                                                                                                                                                                                                                                                                                                                                                                                                                                                                                                                                                                                                                                                                                                                                                                                                                                                                                                                                                                                                                                                                                                                                                                                                                                                                                                                                                                                                                                                                                                                                                           | <u>N</u>                                                                                                                                                  |                                                                                                            |                                                                                                                                     |                                                                                                                                                                                                                                                                                                                                                                                                                                                                                                                                                                                                                                                                                                                                                                                                                                                                                                                                                                                                                                                                                                                                                                                                                                                                                                                                                                                                                                                                                                                                                                                                                                                                                                                                                                                                                                                                                                                                                                                                                                                                                                                                | Site Number 09-00647  District Number 09-00621                                                                                                   |
|--------------------------------------------|------------------------------------------------------------------------------------------------------------------------------------------------------------------------------------------------------------------------------------------------------------------------------------------------------------------------------------------------------------|--------------------------------------------------------------------------------------------------------------------------------------------------------------------------------------------------------------------------------------------------------------------------------------------------------------------------------------------------------------------------------------------------------------------------------------------------------------------------------------------------------------------------------------------------------------------------------------------------------------------------------------------------------------------------------------------------------------------------------------------------------------------------------------------------------------------------------------------------------------------------------------------------------------------------------------------------------------------------------------------------------------------------------------------------------------------------------------------------------------------------------------------------------------------------------------------------------------------------------------------------------------------------------------------------------------------------------------------------------------------------------------------------------------------------------------------------------------------------------------------------------------------------------------------------------------------------------------------------------------------------------------------------------------------------------------------------------------------------------------------------------------------------------------------------------------------------------------------------------------------------------------------------------------------------------------------------------------------------------------------------------------------------------------------------------------------------------------------------------------------------------|-----------------------------------------------------------------------------------------------------------------------------------------------------------|------------------------------------------------------------------------------------------------------------|-------------------------------------------------------------------------------------------------------------------------------------|--------------------------------------------------------------------------------------------------------------------------------------------------------------------------------------------------------------------------------------------------------------------------------------------------------------------------------------------------------------------------------------------------------------------------------------------------------------------------------------------------------------------------------------------------------------------------------------------------------------------------------------------------------------------------------------------------------------------------------------------------------------------------------------------------------------------------------------------------------------------------------------------------------------------------------------------------------------------------------------------------------------------------------------------------------------------------------------------------------------------------------------------------------------------------------------------------------------------------------------------------------------------------------------------------------------------------------------------------------------------------------------------------------------------------------------------------------------------------------------------------------------------------------------------------------------------------------------------------------------------------------------------------------------------------------------------------------------------------------------------------------------------------------------------------------------------------------------------------------------------------------------------------------------------------------------------------------------------------------------------------------------------------------------------------------------------------------------------------------------------------------|--------------------------------------------------------------------------------------------------------------------------------------------------|
| □ A<br>□ B<br>□ C                          | Owned by a religious for religious purpose Removed from its or A birthplace or grave A cemetery                                                                                                                                                                                                                                                            | s.<br>iginal location.                                                                                                                                                                                                                                                                                                                                                                                                                                                                                                                                                                                                                                                                                                                                                                                                                                                                                                                                                                                                                                                                                                                                                                                                                                                                                                                                                                                                                                                                                                                                                                                                                                                                                                                                                                                                                                                                                                                                                                                                                                                                                                         | □F                                                                                                                                                        | A comm                                                                                                     | emorative<br>an 50 year                                                                                                             | property.                                                                                                                                                                                                                                                                                                                                                                                                                                                                                                                                                                                                                                                                                                                                                                                                                                                                                                                                                                                                                                                                                                                                                                                                                                                                                                                                                                                                                                                                                                                                                                                                                                                                                                                                                                                                                                                                                                                                                                                                                                                                                                                      | t, or structure.<br>chieved significance within the pa                                                                                           |
|                                            | <b>of Significance</b> (En                                                                                                                                                                                                                                                                                                                                 | ter categories from instructio                                                                                                                                                                                                                                                                                                                                                                                                                                                                                                                                                                                                                                                                                                                                                                                                                                                                                                                                                                                                                                                                                                                                                                                                                                                                                                                                                                                                                                                                                                                                                                                                                                                                                                                                                                                                                                                                                                                                                                                                                                                                                                 | ons)                                                                                                                                                      | Cons<br>1927<br>Other                                                                                      | dates, inc                                                                                                                          | te<br>⊠ check if circ<br>luding renovatio                                                                                                                                                                                                                                                                                                                                                                                                                                                                                                                                                                                                                                                                                                                                                                                                                                                                                                                                                                                                                                                                                                                                                                                                                                                                                                                                                                                                                                                                                                                                                                                                                                                                                                                                                                                                                                                                                                                                                                                                                                                                                      | ca or estimated date<br>on<br>o this location in 1985?????                                                                                       |
|                                            | cant Person<br>re if National Register Cr                                                                                                                                                                                                                                                                                                                  | iterion B is marked above)                                                                                                                                                                                                                                                                                                                                                                                                                                                                                                                                                                                                                                                                                                                                                                                                                                                                                                                                                                                                                                                                                                                                                                                                                                                                                                                                                                                                                                                                                                                                                                                                                                                                                                                                                                                                                                                                                                                                                                                                                                                                                                     |                                                                                                                                                           | Arcl<br>Archi<br>Build                                                                                     |                                                                                                                                     | iilder                                                                                                                                                                                                                                                                                                                                                                                                                                                                                                                                                                                                                                                                                                                                                                                                                                                                                                                                                                                                                                                                                                                                                                                                                                                                                                                                                                                                                                                                                                                                                                                                                                                                                                                                                                                                                                                                                                                                                                                                                                                                                                                         |                                                                                                                                                  |
| 9. Maj                                     | or Bibliographical                                                                                                                                                                                                                                                                                                                                         |                                                                                                                                                                                                                                                                                                                                                                                                                                                                                                                                                                                                                                                                                                                                                                                                                                                                                                                                                                                                                                                                                                                                                                                                                                                                                                                                                                                                                                                                                                                                                                                                                                                                                                                                                                                                                                                                                                                                                                                                                                                                                                                                |                                                                                                                                                           |                                                                                                            |                                                                                                                                     |                                                                                                                                                                                                                                                                                                                                                                                                                                                                                                                                                                                                                                                                                                                                                                                                                                                                                                                                                                                                                                                                                                                                                                                                                                                                                                                                                                                                                                                                                                                                                                                                                                                                                                                                                                                                                                                                                                                                                                                                                                                                                                                                | CH MUST BE COMPLETED)                                                                                                                            |
|                                            | ographic Data                                                                                                                                                                                                                                                                                                                                              | ation sheet for citations of the                                                                                                                                                                                                                                                                                                                                                                                                                                                                                                                                                                                                                                                                                                                                                                                                                                                                                                                                                                                                                                                                                                                                                                                                                                                                                                                                                                                                                                                                                                                                                                                                                                                                                                                                                                                                                                                                                                                                                                                                                                                                                               | DUUKS                                                                                                                                                     | , articles, a                                                                                              | ilia otilei si                                                                                                                      | ouices used iii                                                                                                                                                                                                                                                                                                                                                                                                                                                                                                                                                                                                                                                                                                                                                                                                                                                                                                                                                                                                                                                                                                                                                                                                                                                                                                                                                                                                                                                                                                                                                                                                                                                                                                                                                                                                                                                                                                                                                                                                                                                                                                                | preparing this form                                                                                                                              |
|                                            | ierences (OPTIONAL) Easting                                                                                                                                                                                                                                                                                                                                | Northing                                                                                                                                                                                                                                                                                                                                                                                                                                                                                                                                                                                                                                                                                                                                                                                                                                                                                                                                                                                                                                                                                                                                                                                                                                                                                                                                                                                                                                                                                                                                                                                                                                                                                                                                                                                                                                                                                                                                                                                                                                                                                                                       |                                                                                                                                                           | 2 4                                                                                                        | Zone<br>—<br>—                                                                                                                      | Easting                                                                                                                                                                                                                                                                                                                                                                                                                                                                                                                                                                                                                                                                                                                                                                                                                                                                                                                                                                                                                                                                                                                                                                                                                                                                                                                                                                                                                                                                                                                                                                                                                                                                                                                                                                                                                                                                                                                                                                                                                                                                                                                        | Northing                                                                                                                                         |
| 44 5                                       |                                                                                                                                                                                                                                                                                                                                                            | eet for additional UTM refer                                                                                                                                                                                                                                                                                                                                                                                                                                                                                                                                                                                                                                                                                                                                                                                                                                                                                                                                                                                                                                                                                                                                                                                                                                                                                                                                                                                                                                                                                                                                                                                                                                                                                                                                                                                                                                                                                                                                                                                                                                                                                                   | ences o                                                                                                                                                   | r commen                                                                                                   | ts                                                                                                                                  |                                                                                                                                                                                                                                                                                                                                                                                                                                                                                                                                                                                                                                                                                                                                                                                                                                                                                                                                                                                                                                                                                                                                                                                                                                                                                                                                                                                                                                                                                                                                                                                                                                                                                                                                                                                                                                                                                                                                                                                                                                                                                                                                |                                                                                                                                                  |
| name/t<br>organiz<br>street &<br>city or t | ation <u>for City of Wa</u><br>k number <u>N3834 De</u><br>own <u>Sarona</u>                                                                                                                                                                                                                                                                               | en, Svendsen Tyler, Ind<br>averly, Historic Preserv<br>eep Lake Road                                                                                                                                                                                                                                                                                                                                                                                                                                                                                                                                                                                                                                                                                                                                                                                                                                                                                                                                                                                                                                                                                                                                                                                                                                                                                                                                                                                                                                                                                                                                                                                                                                                                                                                                                                                                                                                                                                                                                                                                                                                           | ation (                                                                                                                                                   |                                                                                                            | st                                                                                                                                  | ate <u>WI</u>                                                                                                                                                                                                                                                                                                                                                                                                                                                                                                                                                                                                                                                                                                                                                                                                                                                                                                                                                                                                                                                                                                                                                                                                                                                                                                                                                                                                                                                                                                                                                                                                                                                                                                                                                                                                                                                                                                                                                                                                                                                                                                                  | date <u>9/2013</u> telephone <u>715/469-3300</u> zip code <u>54870</u>                                                                           |
| FOR C 1. Fai 2. Bai a. b. c. State F       | LL PROPERTIES  p: showing the proper e plan: showing positi otographs: represent ator of the negatives of eds to be provided below Roll/ Roll/ See continuation shee Photos/illustrations wi ERTAIN KINDS OF TIMES A sketch of the frame A photograph of the A sketch floor plan of distoric Preservation with above survey this is a locally designation. | ty's location in a town/city on of buildings and struct tative black and white phor color slides, a photo/cathor on this particular investigles sheet # slide sheet # set or attached photo & slide thout negatives are also it is of structures and building eltruss configuration in the loft showing the frame count of the interior space arrangement of the structure of the structure of the showing the frame count of the interior space arrangement of the structure of the structure of the showing the frame count of the showing the structure of the stru | y or tow<br>tures of<br>totos. If<br>talog s<br>ntory si<br>Fra<br>Fra<br>de cata<br>n this s<br><b>UDE T</b><br>gs, know<br>e form<br>infigura<br>gement | vnship. n the site f the phot heet need ite: me/slot # me/slot # me/slot # me/slot # me/slot # religibilit | in relation os are takeds to be in tory file.  LOWING ated year beginning a typical gone side with the bate file.  This Line y: Yes | n to public roaten as part of included with the Date Date photo roll or see the Date photo roll or see | a survey for which the Society is he negatives/slides and the follow Taken Taken slide entries.  buting or noncontributing status)  of the barn. |
| Comm                                       | ents:                                                                                                                                                                                                                                                                                                                                                      |                                                                                                                                                                                                                                                                                                                                                                                                                                                                                                                                                                                                                                                                                                                                                                                                                                                                                                                                                                                                                                                                                                                                                                                                                                                                                                                                                                                                                                                                                                                                                                                                                                                                                                                                                                                                                                                                                                                                                                                                                                                                                                                                |                                                                                                                                                           |                                                                                                            |                                                                                                                                     |                                                                                                                                                                                                                                                                                                                                                                                                                                                                                                                                                                                                                                                                                                                                                                                                                                                                                                                                                                                                                                                                                                                                                                                                                                                                                                                                                                                                                                                                                                                                                                                                                                                                                                                                                                                                                                                                                                                                                                                                                                                                                                                                |                                                                                                                                                  |

#### 7. Description

This single-family house is estimated to have been built in 1927 according to Bremer County Assessor records. The house form and style are consistent with houses in Waverly built from the 1920s through the 1930s. The house is not present on the parcel on which it stands in the 1927 Sanborn Fire Insurance Map dated April of that year nor the 1943 updated map. The first time the house appears in the ownership of an individual is in 1979 when Milton and Rose Pape acquired it from the Chicago and Northwestern Railroad. This transfer suggests the house may have been moved to this location Nevertheless, a construction date of ca. 1927 is consistent with other public records for this property.

#### 8. Significance

The house at 609 1<sup>st</sup> St NW was built in ca. 1921 and is an example of a Craftsman Style Front-Gabled Roof Bungalow house form. By the 1920s the Harmon and LeValley Addition and the adjacent J.J. Smith Addition to the north along the Cedar River were largely developed. In April 1927 when the Sanborn Fire Insurance Map was depicted, this house had not yet been built. The house qualifies for the National Register of Historic Places as a contributing resource to the historic district under Criteria A and C. The garage is considered noncontributing because of integrity issues.