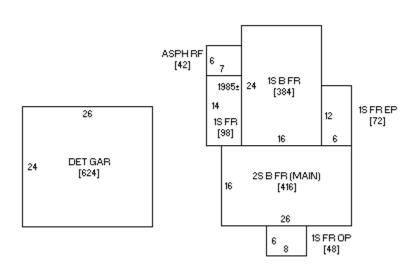

### **Additional Information:**

Floor plan, 602 1<sup>st</sup> St NW, Bremer County Assessor website; available at http://beacon.schneidercorp.com/ PhotoEngine/Sketch.aspx?appid=330&keyvalue=0535363001&index=0&size=0; 8/10/2013.