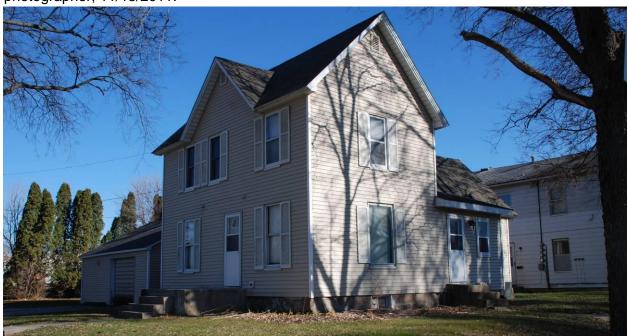

### 7. Description

This single-family house is estimated to have been built in 1893 according to Bremer County Assessor records. The house form and style are consistent with houses in Waverly built from the 1880s through the 1900s. Property transfer records show this parcel was one of three acquired by Carl D. Reichert in March 1888 and the 1899 city directory shows him residing at Fulton Street (5<sup>th</sup> Ave NW). A newspaper account from May 21, 1891 identifies Reichert with a house lot in the 2<sup>nd</sup> Ward. A construction of date of ca. 1891 is consistent with public records for this property.

This 2-story frame house is an example of a vernacular Side-Gable house form. In this case, the house has a prominent gable wall dormer centered on the front giving the house sub-type the name "Center Gable" form. The main house has a stone foundation with narrow clapboard-style vinyl siding on the walls. The side-gable roof has a steep pitch with moderate wide eaves. Sometime between 2009 and 2011, the house's small entrance porch was removed. It had a flat roof, replacement porch posts, a concrete deck and steps, and no balustrade. Fenestration throughout the house includes widely spaced, single 1/1 double-hung windows. One of two such windows beneath the center gable peak on the front façade has been removed.

A double-bay frame garage is located north of the house. It was originally built in 1944 according to Assessor records. It has a low-pitched side-gable roof with narrow clapboard-style vinyl siding on the walls and a single replacement overhead door on the right half of the west facade.

Alterations: vinyl siding on house and garage (undated); front porch removed (2009-2011).

**Photographs:** 602 1<sup>st</sup> St NW, looking northeast and north, Marlys Svendsen, Svendsen Tyler, Inc., photographer, 11/15/2011.

lowa Department of Cultural Affairs State Historical Society of Iowa