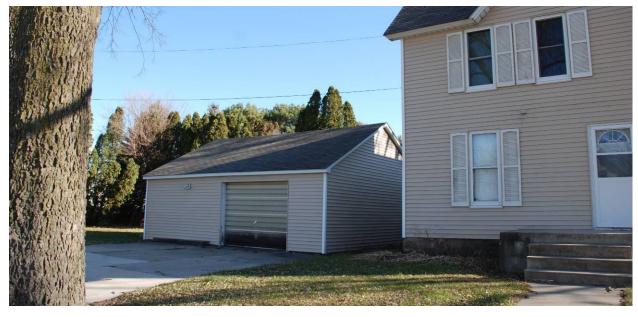

A double-bay frame garage is located north of the house. It was originally built in 1944 according to Assessor records. It has a low-pitched side-gable roof with narrow clapboard-style vinyl siding on the walls and a single replacement overhead door on the right half of the west facade.