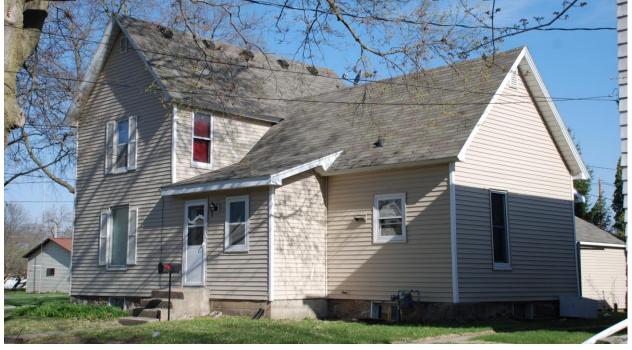

### 7. Description

This single-family house is estimated to have been built in 1893 according to Bremer County Assessor records. The house form and style are consistent with houses in Waverly built from the 1880s through the 1900s. Property transfer records show this parcel was one of three acquired by Carl D. Reichert in March 1888 and the 1899 city directory shows him residing at Fulton Street (5<sup>th</sup> Ave NW). A newspaper account from May 21, 1891 identifies Reichert with a house lot in the 2<sup>nd</sup> Ward. A construction of date of ca. 1891 is consistent with public records for this property.

This 2-story frame house is an example of a vernacular Side-Gable house form. In this case, the house has a prominent gable wall dormer centered on the front giving the house sub-type the name "Center Gable" form. The main house has a stone foundation with narrow clapboard-style vinyl siding on the walls. The side-gable roof has a steep pitch with moderate wide eaves. Sometime between 2009 and 2011, the house's small entrance porch was removed. It had a flat roof, replacement porch posts, a concrete deck and steps, and no balustrade. Fenestration throughout the house includes widely spaced, single 1/1 double-hung windows. One of two such windows beneath the center gable peak on the front façade has been removed.

A double-bay frame garage is located north of the house. It was originally built in 1944 according to Assessor records. It has a low-pitched side-gable roof with narrow clapboard-style vinyl siding on the walls and a single replacement overhead door on the right half of the west facade.

Alterations: vinyl siding on house and garage (undated); front porch removed (2009-2011).

**Photographs:** 602 1<sup>st</sup> St NW, looking northeast and north, Marlys Svendsen, Svendsen Tyler, Inc., photographer, 11/15/2011.

lowa Department of Cultural Affairs State Historical Society of Iowa

**Photographs:** 602 1<sup>st</sup> St NW, looking east and northeast, Marlys Svendsen, Svendsen Tyler, Inc., photographer, 11/15/2011.

**Photographs:** 602 1<sup>st</sup> St NW, looking northeast and northwest, Justine Zimmer, IHSEMD, photographer, 4/24/2009.