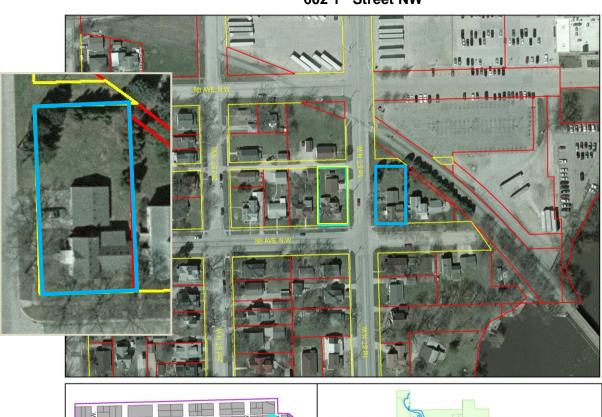

Site Map: Bremer County GIS Department, 12/2011.

### Parcel ID 0535363001 602 1<sup>st</sup> Street NW