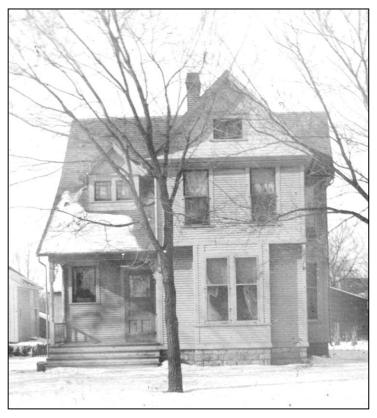

#### 7. Description

This single-family house is estimated to have been built in 1893 according to Bremer County Assessor records. The house form and style are consistent with houses in Waverly built during the 1890s and early 1900s. The *Waverly Republican* of January 4, 1894 reported that John Knott built this home in the summer of 1893 at a cost of \$1,550, on land that he had purchased from Julian Ruddick for \$550. John and his new wife, Bessie Sitzer, moved into the home after their marriage on October 25, 1893. The 1899 city directory shows the couple residing at 311 Elm St. (3<sup>rd</sup> St NW). Together, these public records confirm a construction date of 1893.

This 2-story frame house is an example of a Queen Anne Style design using a variation of the Gable-Front-and-Wing form. The house has a parged stone foundation with narrow clapboard-style and fish-scale shingle style vinyl siding on the walls and in the gable peaks. Historic images show the synthetic materials are similar to the original wood shingle and clapboard siding. The main block of the house has an L-shaped plan with moderate-pitched pent gable ends. The front slope on the south wing extends over the 1-story enclosed porch tucked in the left-hand ell. A small gabled attic dormer is set well back on the front slope of the side-gable wing. The front porch has been modified into an enclosed screen porch with large screened panels above the closed balustrade that is clad in matching siding.

Fenestration throughout the house includes paired and single 1/1 double-hung windows of various sizes. On the first floor to the right of the porch, a pair of tall 1/1 double-hung windows are set in a rectilinear bay window that projects slightly from the first floor wall surface that is recessed below the upper level. Each of the pent gable peaks contains a pair of square fixed sash with a perimeter of square lights. The attic dormer has a pair of square single-light sash. Elsewhere, tall 1/1 double-hung windows are asymmetrically placed in singles and pairs.