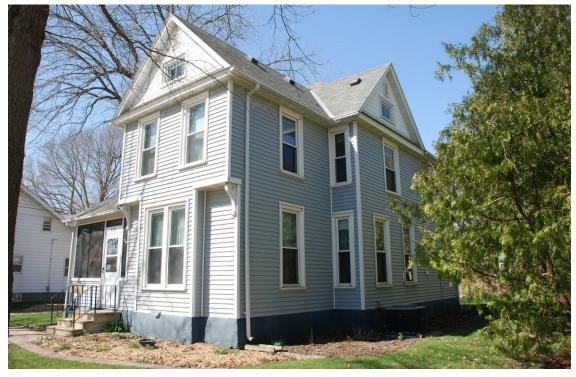

This 2-story frame house is an example of a Queen Anne Style design using a variation of the Gable-Front-and-Wing form. The house has a parged stone foundation with narrow clapboard-style and fish-scale shingle style vinyl siding on the walls and in the gable peaks. Historic images show the synthetic materials are similar to the original wood shingle and clapboard siding. The main block of the house has an L-shaped plan with moderate-pitched pent gable ends. The front slope on the south wing extends over the 1-story enclosed porch tucked in the left-hand ell. A small gabled attic dormer is set well back on the front slope of the side-gable wing. The front porch has been modified into an enclosed screen porch with large screened panels above the closed balustrade that is clad in matching siding.

Fenestration throughout the house includes paired and single 1/1 double-hung windows of various sizes. On the first floor to the right of the porch, a pair of tall 1/1 double-hung windows are set in a rectilinear bay window that projects slightly from the first floor wall surface that is recessed below the upper level. Each of the pent gable peaks contains a pair of square fixed sash with a perimeter of square lights. The attic dormer has a pair of square single-light sash. Elsewhere, tall 1/1 double-hung windows are asymmetrically placed in singles and pairs.