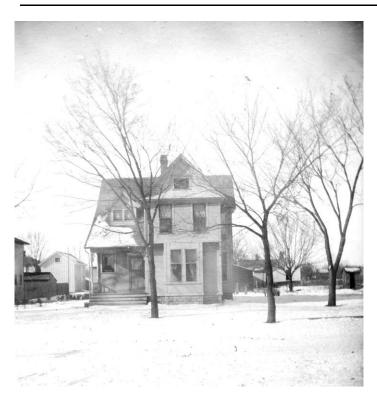

#### 7. Description

This single-family house is estimated to have been built in 1893 according to Bremer County Assessor records. The house form and style are consistent with houses in Waverly built during the 1890s and early 1900s. The *Waverly Republican* of January 4, 1894 reported that John Knott built this home in the summer of 1893 at a cost of \$1,550, on land that he had purchased from Julian Ruddick for \$550. John and his new wife, Bessie Sitzer, moved into the home after their marriage on October 25, 1893. The 1899 city directory shows the couple residing at 311 Elm St. (3<sup>rd</sup> St NW). Together, these public records confirm a construction date of 1893.

This 2-story frame house is an example of a Queen Anne Style design using a variation of the Gable-Front-and-Wing form. The house has a parged stone foundation with narrow clapboard-style and fish-scale shingle style vinyl siding on the walls and in the gable peaks. Historic images show the synthetic materials are similar to the original wood shingle and clapboard siding. The main block of the house has an L-shaped plan with moderate-pitched pent gable ends. The front slope on the south wing extends over the 1-story enclosed porch tucked in the left-hand ell. A small gabled attic dormer is set well back on the front slope of the side-gable wing. The front porch has been modified into an enclosed screen porch with large screened panels above the closed balustrade that is clad in matching siding.

Fenestration throughout the house includes paired and single 1/1 double-hung windows of various sizes. On the first floor to the right of the porch, a pair of tall 1/1 double-hung windows are set in a rectilinear bay window that projects slightly from the first floor wall surface that is recessed below the upper level. Each of the pent gable peaks contains a pair of square fixed sash with a perimeter of square lights. The attic dormer has a pair of square single-light sash. Elsewhere, tall 1/1 double-hung windows are asymmetrically placed in singles and pairs.