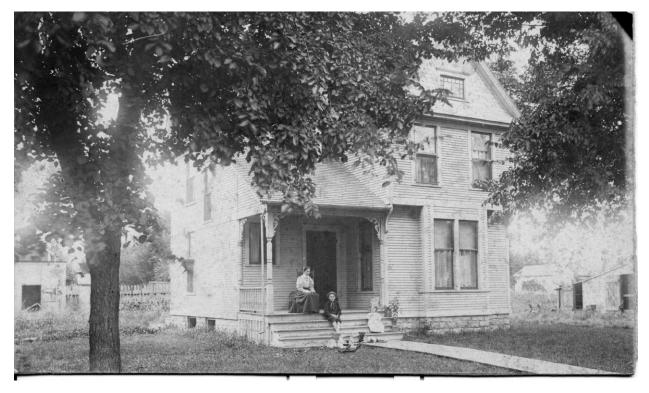

The story of the Knott House was researched and written by owner Mary Homan Meyer and appears below:

The *Waverly Republican* of January 4, 1894 reported that John Knott (1864-1932) built this home in the summer of 1893 at a cost of \$1,550, on land that he had purchased from Julian Ruddick for \$550. John and his bride Bessie Sitzer (1872-1940) moved into the home after their marriage on October 25, 1893. John had lived on Block 34 since about 1870 when his parents, Edward and Eliza Knott, built the house at the SE corner of the block (demolished after the flood of 2008).

The original home at 315 N Elm St contained seven rooms: a parlor, living room and dining room on the first floor, with three bedrooms above them on the second floor, and a kitchen that was a one-story projection on the back of the house. The house was lighted with gas and had no indoor plumbing. A three-room addition was constructed between 1915 and 1927 that included a bedroom

Photo taken about 1896

over the one-story kitchen, a back staircase next to the kitchen, and bathrooms on each floor next to the staircase. According to the Bremer County Assessor's website a two-car detached garage was also added in 1920.