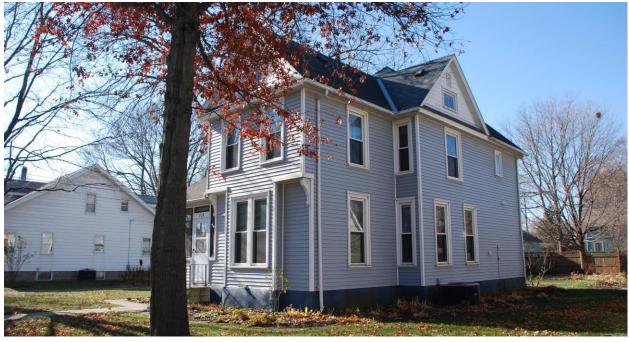

This 2-story frame house is an example of a Queen Anne Style design using a variation of the Gable-Front-and-Wing form. The house has a parged stone foundation with narrow clapboard-style and fish-scale shingle style vinyl siding on the walls and in the gable peaks. Historic images show the synthetic materials are similar to the original wood shingle and clapboard siding. The main block of the house has an L-shaped plan with moderate-pitched pent gable ends. The front slope on the south wing extends over the 1-story enclosed porch tucked in the left-hand ell. A small gabled attic dormer is set well back on the front slope of the side-gable wing. The front porch has been modified into an enclosed screen porch with large screened panels above the closed balustrade that is clad in matching siding.

Fenestration throughout the house includes paired and single 1/1 double-hung windows of various sizes. On the first floor to the right of the porch, a pair of tall 1/1 double-hung windows are set in a rectilinear bay window that projects slightly from the first floor wall surface that is recessed below the upper level. Each of the pent gable peaks contains a pair of square fixed sash with a perimeter of square lights. The attic dormer has a pair of square single-light sash. Elsewhere, tall 1/1 double-hung windows are asymmetrically placed in singles and pairs.