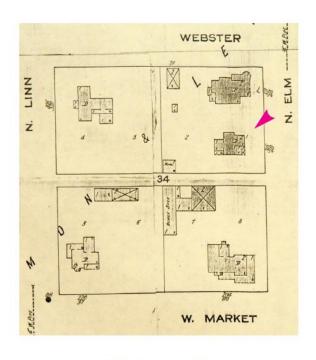

A detached frame 1-story garage is located at the rear of the property southwest of the house. It has a moderate-pitched front-gable roof, double-bay overhead door, medium-width clapboard style vinyl siding and corner board trim. The building was constructed in 1920 according to Assessor records, which is consistent with Sanborn maps from 1915 and 1927. The garage is considered noncontributing because of modern day alterations including the overhead door and siding.