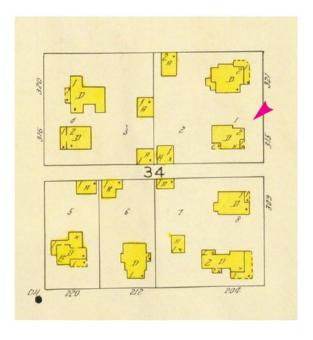

A detached frame 1-story garage is located at the rear of the property southwest of the house. It has a moderate-pitched front-gable roof, double-bay overhead door, medium-width clapboard style vinyl siding and corner board trim. The building was constructed in 1920 according to Assessor records, which is consistent with Sanborn maps from 1915 and 1927. The garage is considered noncontributing because of modern day alterations including the overhead door and siding.