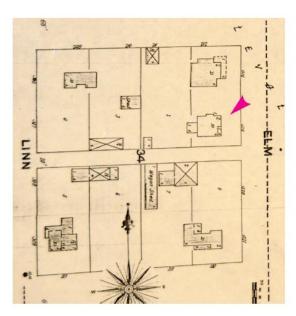

A detached frame 1-story garage is located at the rear of the property southwest of the house. It has a moderate-pitched front-gable roof, double-bay overhead door, medium-width clapboard style vinyl siding and corner board trim. The building was constructed in 1920 according to Assessor records, which is consistent with Sanborn maps from 1915 and 1927. The garage is considered noncontributing because of modern day alterations including the overhead door and siding.