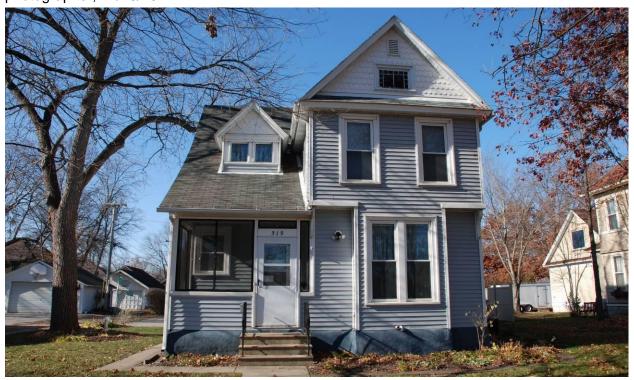

#### 7. Description

This single-family house is estimated to have been built in 1893 according to Bremer County Assessor records. The house form and style are consistent with houses in Waverly built during the 1890s and early 1900s. The *Waverly Republican* of January 4, 1894 reported that John Knott built this home in the summer of 1893 at a cost of \$1,550, on land that he had purchased from Julian Ruddick for \$550. John and his new wife, Bessie Sitzer, moved into the home after their marriage on October 25, 1893. The 1899 city directory shows the couple residing at 311 Elm St. (3<sup>rd</sup> St NW). Together, these public records confirm a construction date of 1893.

This 2-story frame house is an example of a Queen Anne Style design using a variation of the Gable-Front-and-Wing form. The house has a parged stone foundation with narrow clapboard-style and fish-scale shingle style vinyl siding on the walls and in the gable peaks. Historic images show the synthetic materials are similar to the original wood shingle and clapboard siding. The main block of the house has an L-shaped plan with moderate-pitched pent gable ends. The front slope on the south wing extends over the 1-story enclosed porch tucked in the left-hand ell. A small gabled attic dormer is set well back on the front slope of the side-gable wing. The front porch has been modified into an enclosed screen porch with large screened panels above the closed balustrade that is clad in matching siding.

Fenestration throughout the house includes paired and single 1/1 double-hung windows of various sizes. On the first floor to the right of the porch, a pair of tall 1/1 double-hung windows are set in a rectilinear bay window that projects slightly from the first floor wall surface that is recessed below the upper level. Each of the pent gable peaks contains a pair of square fixed sash with a perimeter of square lights. The attic dormer has a pair of square single-light sash. Elsewhere, tall 1/1 double-hung windows are asymmetrically placed in singles and pairs.