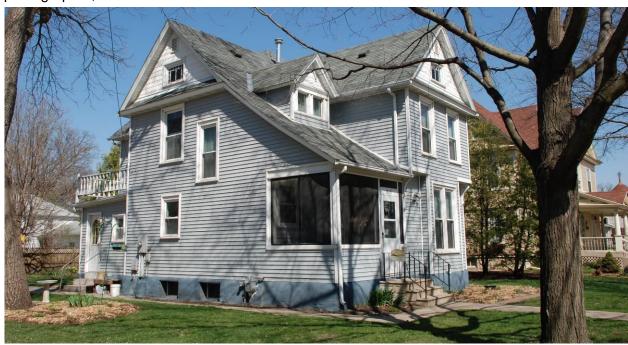

#### 7. Description

This single-family house is estimated to have been built in 1893 according to Bremer County Assessor records. The house form and style are consistent with houses in Waverly built during the 1890s and early 1900s. The *Waverly Republican* of January 4, 1894 reported that John Knott built this home in the summer of 1893 at a cost of \$1,550, on land that he had purchased from Julian Ruddick for \$550. John and his new wife, Bessie Sitzer, moved into the home after their marriage on October 25, 1893. The 1899 city directory shows the couple residing at 311 Elm St. (3<sup>rd</sup> St NW). Together, these public records confirm a construction date of 1893.

This 2-story frame house is an example of a Queen Anne Style design using a variation of the Gable-Front-and-Wing form. The house has a parged stone foundation with narrow clapboard-style and fish-scale shingle style vinyl siding on the walls and in the gable peaks. Historic images show the synthetic materials are similar to the original wood shingle and clapboard siding. The main block of the house has an L-shaped plan with moderate-pitched pent gable ends. The front slope on the south wing extends over the 1-story enclosed porch tucked in the left-hand ell. A small gabled attic dormer is set well back on the front slope of the side-gable wing. The front porch has been modified into an enclosed screen porch with large screened panels above the closed balustrade that is clad in matching siding.

Fenestration throughout the house includes paired and single 1/1 double-hung windows of various sizes. On the first floor to the right of the porch, a pair of tall 1/1 double-hung windows are set in a rectilinear bay window that projects slightly from the first floor wall surface that is recessed below the upper level. Each of the pent gable peaks contains a pair of square fixed sash with a perimeter of square lights. The attic dormer has a pair of square single-light sash. Elsewhere, tall 1/1 double-hung windows are asymmetrically placed in singles and pairs.