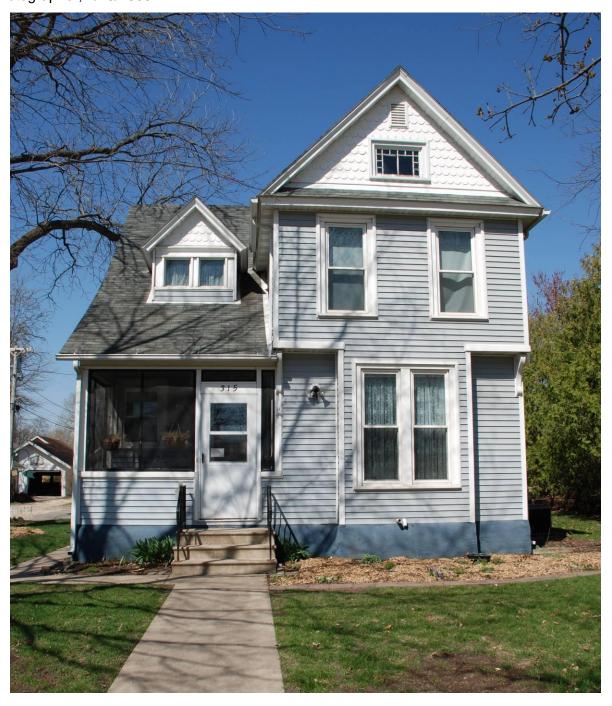

This 2-story frame house is an example of a Queen Anne Style design using a variation of the Gable-Front-and-Wing form. The house has a parged stone foundation with narrow clapboard-style and fish-scale shingle style vinyl siding on the walls and in the gable peaks. Historic images show the synthetic materials are similar to the original wood shingle and clapboard siding. The main block of the house has an L-shaped plan with moderate-pitched pent gable ends. The front slope on the south wing extends over the 1-story enclosed porch tucked in the left-hand ell. A small gabled attic dormer is set well back on the front slope of the side-gable wing. The front porch has been modified into an enclosed screen porch with large screened panels above the closed balustrade that is clad in matching siding.

Fenestration throughout the house includes paired and single 1/1 double-hung windows of various sizes. On the first floor to the right of the porch, a pair of tall 1/1 double-hung windows are set in a rectilinear bay window that projects slightly from the first floor wall surface that is recessed below the upper level. Each of the pent gable peaks contains a pair of square fixed sash with a perimeter of square lights. The attic dormer has a pair of square single-light sash. Elsewhere, tall 1/1 double-hung windows are asymmetrically placed in singles and pairs.