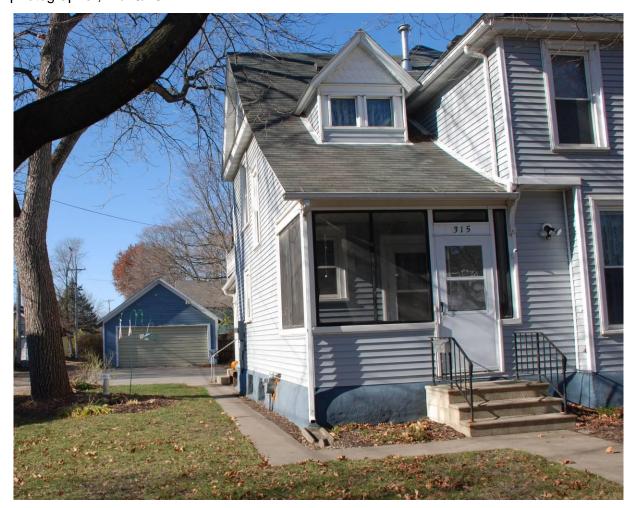

This 2-story frame house is an example of a Queen Anne Style design using a variation of the Gable-Front-and-Wing form. The house has a parged stone foundation with narrow clapboard-style and fish-scale shingle style vinyl siding on the walls and in the gable peaks. Historic images show the synthetic materials are similar to the original wood shingle and clapboard siding. The main block of the house has an L-shaped plan with moderate-pitched pent gable ends. The front slope on the south wing extends over the 1-story enclosed porch tucked in the left-hand ell. A small gabled attic dormer is set well back on the front slope of the side-gable wing. The front porch has been modified into an enclosed screen porch with large screened panels above the closed balustrade that is clad in matching siding.

Fenestration throughout the house includes paired and single 1/1 double-hung windows of various sizes. On the first floor to the right of the porch, a pair of tall 1/1 double-hung windows are set in a rectilinear bay window that projects slightly from the first floor wall surface that is recessed below the upper level. Each of the pent gable peaks contains a pair of square fixed sash with a perimeter of square lights. The attic dormer has a pair of square single-light sash. Elsewhere, tall 1/1 double-hung windows are asymmetrically placed in singles and pairs.