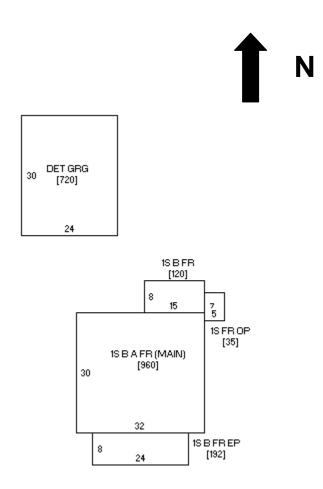

| Site Inventory Form<br>State Historical Society of Iowa<br>(November 2005)                                                                                                                                                                                                                                                                                                                                                                                                                                                                                                                                                                                                                                                                                                                                                                                                                                                                                                                                                                                                                                                                                                                                                                                                                                                                                                                                                                                                                                                                                                                                                                                                                                                                                                                                                                                                                                                                                                                                                                             | Contributes to a                           | with known<br>Contribu<br>potential dis<br>tatus:(any th<br>w & Compli | boundaries (ento<br>uting                                        | ontributing<br>known bounda<br>ted 🔲 De-list | o.) <u>09-00621</u>                                                       |
|--------------------------------------------------------------------------------------------------------------------------------------------------------------------------------------------------------------------------------------------------------------------------------------------------------------------------------------------------------------------------------------------------------------------------------------------------------------------------------------------------------------------------------------------------------------------------------------------------------------------------------------------------------------------------------------------------------------------------------------------------------------------------------------------------------------------------------------------------------------------------------------------------------------------------------------------------------------------------------------------------------------------------------------------------------------------------------------------------------------------------------------------------------------------------------------------------------------------------------------------------------------------------------------------------------------------------------------------------------------------------------------------------------------------------------------------------------------------------------------------------------------------------------------------------------------------------------------------------------------------------------------------------------------------------------------------------------------------------------------------------------------------------------------------------------------------------------------------------------------------------------------------------------------------------------------------------------------------------------------------------------------------------------------------------------|--------------------------------------------|------------------------------------------------------------------------|------------------------------------------------------------------|----------------------------------------------|---------------------------------------------------------------------------|
| 1. Name of Property                                                                                                                                                                                                                                                                                                                                                                                                                                                                                                                                                                                                                                                                                                                                                                                                                                                                                                                                                                                                                                                                                                                                                                                                                                                                                                                                                                                                                                                                                                                                                                                                                                                                                                                                                                                                                                                                                                                                                                                                                                    |                                            |                                                                        |                                                                  |                                              |                                                                           |
| historic name Klages, Friedrich W                                                                                                                                                                                                                                                                                                                                                                                                                                                                                                                                                                                                                                                                                                                                                                                                                                                                                                                                                                                                                                                                                                                                                                                                                                                                                                                                                                                                                                                                                                                                                                                                                                                                                                                                                                                                                                                                                                                                                                                                                      | . and Sophia, Hous                         | е                                                                      |                                                                  |                                              |                                                                           |
| other names/site number                                                                                                                                                                                                                                                                                                                                                                                                                                                                                                                                                                                                                                                                                                                                                                                                                                                                                                                                                                                                                                                                                                                                                                                                                                                                                                                                                                                                                                                                                                                                                                                                                                                                                                                                                                                                                                                                                                                                                                                                                                |                                            |                                                                        |                                                                  |                                              |                                                                           |
| 2. Location                                                                                                                                                                                                                                                                                                                                                                                                                                                                                                                                                                                                                                                                                                                                                                                                                                                                                                                                                                                                                                                                                                                                                                                                                                                                                                                                                                                                                                                                                                                                                                                                                                                                                                                                                                                                                                                                                                                                                                                                                                            |                                            |                                                                        |                                                                  |                                              |                                                                           |
| street & number <u>204 3<sup>rd</sup> Ave NW</u><br>city or town <u>Waverly</u><br>Legal Description: (If Rural) Townsh                                                                                                                                                                                                                                                                                                                                                                                                                                                                                                                                                                                                                                                                                                                                                                                                                                                                                                                                                                                                                                                                                                                                                                                                                                                                                                                                                                                                                                                                                                                                                                                                                                                                                                                                                                                                                                                                                                                                | -                                          | Township                                                               | No. Range                                                        | unty <u>Bremer</u><br>No. Section            | Quarter of Quarter                                                        |
| (If Urban) Subdivision Harmor                                                                                                                                                                                                                                                                                                                                                                                                                                                                                                                                                                                                                                                                                                                                                                                                                                                                                                                                                                                                                                                                                                                                                                                                                                                                                                                                                                                                                                                                                                                                                                                                                                                                                                                                                                                                                                                                                                                                                                                                                          |                                            |                                                                        | k(s) <u>33</u> I                                                 | Lot(s) <u>Lot 7</u>                          |                                                                           |
| 3. State/Federal Agency Certifica<br>4. National Park Service Certifica                                                                                                                                                                                                                                                                                                                                                                                                                                                                                                                                                                                                                                                                                                                                                                                                                                                                                                                                                                                                                                                                                                                                                                                                                                                                                                                                                                                                                                                                                                                                                                                                                                                                                                                                                                                                                                                                                                                                                                                |                                            | -                                                                      |                                                                  |                                              |                                                                           |
| 5. Classification                                                                                                                                                                                                                                                                                                                                                                                                                                                                                                                                                                                                                                                                                                                                                                                                                                                                                                                                                                                                                                                                                                                                                                                                                                                                                                                                                                                                                                                                                                                                                                                                                                                                                                                                                                                                                                                                                                                                                                                                                                      |                                            | ,                                                                      |                                                                  |                                              |                                                                           |
| Category of Property (Check only on<br>building(s)<br>district<br>site<br>structure<br>object                                                                                                                                                                                                                                                                                                                                                                                                                                                                                                                                                                                                                                                                                                                                                                                                                                                                                                                                                                                                                                                                                                                                                                                                                                                                                                                                                                                                                                                                                                                                                                                                                                                                                                                                                                                                                                                                                                                                                          | If Non-Eligible<br>Enter number<br>bui<br> | e Property<br>of:<br>Idings<br>es<br>uctures<br>ects<br>al             | If Eligible<br>Contributi<br><u>1</u><br>—<br>—<br>—<br><u>1</u> | <u>1</u><br>—<br>—<br>1                      | <u>ttributing</u><br>buildings<br>sites<br>structures<br>objects<br>Total |
| Name of related project report or mu<br>Title<br>Waverly's NW & SE Neighborhoods                                                                                                                                                                                                                                                                                                                                                                                                                                                                                                                                                                                                                                                                                                                                                                                                                                                                                                                                                                                                                                                                                                                                                                                                                                                                                                                                                                                                                                                                                                                                                                                                                                                                                                                                                                                                                                                                                                                                                                       |                                            |                                                                        | H                                                                |                                              | roperty examination).<br>ural Data Base Number                            |
| 6. Function or Use                                                                                                                                                                                                                                                                                                                                                                                                                                                                                                                                                                                                                                                                                                                                                                                                                                                                                                                                                                                                                                                                                                                                                                                                                                                                                                                                                                                                                                                                                                                                                                                                                                                                                                                                                                                                                                                                                                                                                                                                                                     |                                            | C                                                                      | ant Functions /                                                  | <b>F</b> actor and a sector <b>a</b>         | ······                                                                    |
| Historic Functions (Enter categories t                                                                                                                                                                                                                                                                                                                                                                                                                                                                                                                                                                                                                                                                                                                                                                                                                                                                                                                                                                                                                                                                                                                                                                                                                                                                                                                                                                                                                                                                                                                                                                                                                                                                                                                                                                                                                                                                                                                                                                                                                 | rom instructions)                          |                                                                        | ent Functions (                                                  | Enter categories i                           | rom instructions)                                                         |
| 01A Single Dwelling                                                                                                                                                                                                                                                                                                                                                                                                                                                                                                                                                                                                                                                                                                                                                                                                                                                                                                                                                                                                                                                                                                                                                                                                                                                                                                                                                                                                                                                                                                                                                                                                                                                                                                                                                                                                                                                                                                                                                                                                                                    |                                            | <u>01A 3</u>                                                           | Single Dwelling                                                  |                                              |                                                                           |
| 01C05 Garage                                                                                                                                                                                                                                                                                                                                                                                                                                                                                                                                                                                                                                                                                                                                                                                                                                                                                                                                                                                                                                                                                                                                                                                                                                                                                                                                                                                                                                                                                                                                                                                                                                                                                                                                                                                                                                                                                                                                                                                                                                           |                                            | <u>01C0</u>                                                            | 05 Garage                                                        |                                              |                                                                           |
|                                                                                                                                                                                                                                                                                                                                                                                                                                                                                                                                                                                                                                                                                                                                                                                                                                                                                                                                                                                                                                                                                                                                                                                                                                                                                                                                                                                                                                                                                                                                                                                                                                                                                                                                                                                                                                                                                                                                                                                                                                                        |                                            |                                                                        | _                                                                |                                              |                                                                           |
| 7. Description                                                                                                                                                                                                                                                                                                                                                                                                                                                                                                                                                                                                                                                                                                                                                                                                                                                                                                                                                                                                                                                                                                                                                                                                                                                                                                                                                                                                                                                                                                                                                                                                                                                                                                                                                                                                                                                                                                                                                                                                                                         |                                            |                                                                        |                                                                  |                                              |                                                                           |
| Architectural Classification (Enter                                                                                                                                                                                                                                                                                                                                                                                                                                                                                                                                                                                                                                                                                                                                                                                                                                                                                                                                                                                                                                                                                                                                                                                                                                                                                                                                                                                                                                                                                                                                                                                                                                                                                                                                                                                                                                                                                                                                                                                                                    | categories from instruction                | ons) Mate                                                              | rials (Enter catego                                              | pries from instructi                         | ions)                                                                     |
| 09A05 Hipped Roof, 1-story                                                                                                                                                                                                                                                                                                                                                                                                                                                                                                                                                                                                                                                                                                                                                                                                                                                                                                                                                                                                                                                                                                                                                                                                                                                                                                                                                                                                                                                                                                                                                                                                                                                                                                                                                                                                                                                                                                                                                                                                                             |                                            | found                                                                  | dation                                                           | 10A Concre                                   | ete Block                                                                 |
|                                                                                                                                                                                                                                                                                                                                                                                                                                                                                                                                                                                                                                                                                                                                                                                                                                                                                                                                                                                                                                                                                                                                                                                                                                                                                                                                                                                                                                                                                                                                                                                                                                                                                                                                                                                                                                                                                                                                                                                                                                                        |                                            | walls                                                                  | (visible materia                                                 | l) <u>15B Vinyl</u>                          |                                                                           |
|                                                                                                                                                                                                                                                                                                                                                                                                                                                                                                                                                                                                                                                                                                                                                                                                                                                                                                                                                                                                                                                                                                                                                                                                                                                                                                                                                                                                                                                                                                                                                                                                                                                                                                                                                                                                                                                                                                                                                                                                                                                        |                                            | roof                                                                   |                                                                  | <u>08A Asphal</u>                            | t/Shingle                                                                 |
| Narrative Description (X SEE                                                                                                                                                                                                                                                                                                                                                                                                                                                                                                                                                                                                                                                                                                                                                                                                                                                                                                                                                                                                                                                                                                                                                                                                                                                                                                                                                                                                                                                                                                                                                                                                                                                                                                                                                                                                                                                                                                                                                                                                                           | CONTINUATION SH                            | other<br>IEETS, WHI                                                    |                                                                  | COMPLETED)                                   |                                                                           |
| 8. Statement of Significance<br>Applicable National Register Criteria                                                                                                                                                                                                                                                                                                                                                                                                                                                                                                                                                                                                                                                                                                                                                                                                                                                                                                                                                                                                                                                                                                                                                                                                                                                                                                                                                                                                                                                                                                                                                                                                                                                                                                                                                                                                                                                                                                                                                                                  | (Mark "x" representing v                   | our opinion of a                                                       | aliaihility after annlyi                                         | na relevant Nation                           | al Register criteria)                                                     |
| Applicable National Register Criteria (Mark "x" representing your opinion of eligibility after applying relevant National Register criteria)            ∑ Yes □ No □ More Research Recommended         ∑ Yes □ No □ More Research Recommende         ∑ Yes □ No □ More Research Recommende |                                            |                                                                        |                                                                  | nts.<br>nificant persons.<br>acteristics.    |                                                                           |