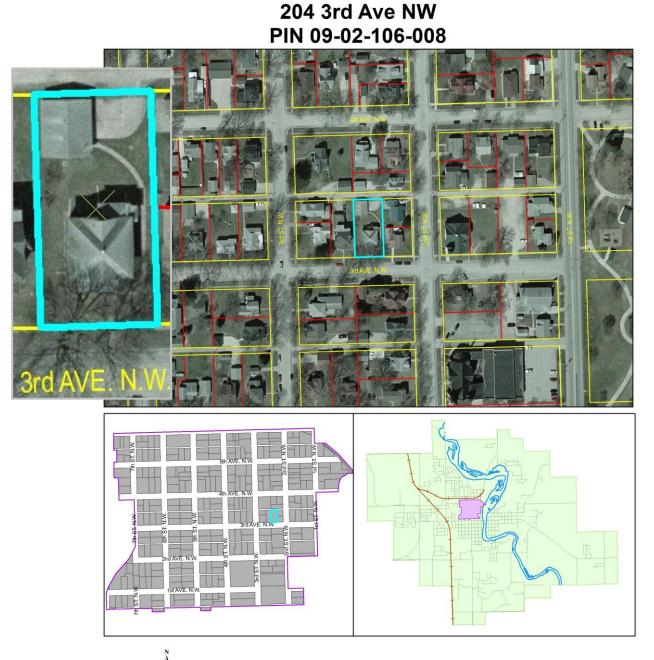

| Site Inventory Form<br>State Historical Society of Iowa<br>(November 2005)                                                                                                                                                                                                                                                                                                                                                                                                                                                                                                                                                                                                                                                                                                                                                                                                                                                                                                                                                                                                                                                                                                                                                                                                                                                                                                                                                                                                                                                                                                                                                                                                                                                                                                                                                                                                                                                                                                                                                                             | Contributes to a                           | with known<br>Contribu<br>potential dis<br>tatus:(any th<br>w & Compli | boundaries (ento<br>uting                                        | ontributing<br>known bounda<br>ted 🔲 De-list | o.) <u>09-00621</u>                                                       |
|--------------------------------------------------------------------------------------------------------------------------------------------------------------------------------------------------------------------------------------------------------------------------------------------------------------------------------------------------------------------------------------------------------------------------------------------------------------------------------------------------------------------------------------------------------------------------------------------------------------------------------------------------------------------------------------------------------------------------------------------------------------------------------------------------------------------------------------------------------------------------------------------------------------------------------------------------------------------------------------------------------------------------------------------------------------------------------------------------------------------------------------------------------------------------------------------------------------------------------------------------------------------------------------------------------------------------------------------------------------------------------------------------------------------------------------------------------------------------------------------------------------------------------------------------------------------------------------------------------------------------------------------------------------------------------------------------------------------------------------------------------------------------------------------------------------------------------------------------------------------------------------------------------------------------------------------------------------------------------------------------------------------------------------------------------|--------------------------------------------|------------------------------------------------------------------------|------------------------------------------------------------------|----------------------------------------------|---------------------------------------------------------------------------|
| 1. Name of Property                                                                                                                                                                                                                                                                                                                                                                                                                                                                                                                                                                                                                                                                                                                                                                                                                                                                                                                                                                                                                                                                                                                                                                                                                                                                                                                                                                                                                                                                                                                                                                                                                                                                                                                                                                                                                                                                                                                                                                                                                                    |                                            |                                                                        |                                                                  |                                              |                                                                           |
| historic name Klages, Friedrich W                                                                                                                                                                                                                                                                                                                                                                                                                                                                                                                                                                                                                                                                                                                                                                                                                                                                                                                                                                                                                                                                                                                                                                                                                                                                                                                                                                                                                                                                                                                                                                                                                                                                                                                                                                                                                                                                                                                                                                                                                      | . and Sophia, Hous                         | е                                                                      |                                                                  |                                              |                                                                           |
| other names/site number                                                                                                                                                                                                                                                                                                                                                                                                                                                                                                                                                                                                                                                                                                                                                                                                                                                                                                                                                                                                                                                                                                                                                                                                                                                                                                                                                                                                                                                                                                                                                                                                                                                                                                                                                                                                                                                                                                                                                                                                                                |                                            |                                                                        |                                                                  |                                              |                                                                           |
| 2. Location                                                                                                                                                                                                                                                                                                                                                                                                                                                                                                                                                                                                                                                                                                                                                                                                                                                                                                                                                                                                                                                                                                                                                                                                                                                                                                                                                                                                                                                                                                                                                                                                                                                                                                                                                                                                                                                                                                                                                                                                                                            |                                            |                                                                        |                                                                  |                                              |                                                                           |
| street & number <u>204 3<sup>rd</sup> Ave NW</u><br>city or town <u>Waverly</u><br>Legal Description: (If Rural) Townsh                                                                                                                                                                                                                                                                                                                                                                                                                                                                                                                                                                                                                                                                                                                                                                                                                                                                                                                                                                                                                                                                                                                                                                                                                                                                                                                                                                                                                                                                                                                                                                                                                                                                                                                                                                                                                                                                                                                                | -                                          | Township                                                               | No. Range                                                        | unty <u>Bremer</u><br>No. Section            | Quarter of Quarter                                                        |
| (If Urban) Subdivision Harmor                                                                                                                                                                                                                                                                                                                                                                                                                                                                                                                                                                                                                                                                                                                                                                                                                                                                                                                                                                                                                                                                                                                                                                                                                                                                                                                                                                                                                                                                                                                                                                                                                                                                                                                                                                                                                                                                                                                                                                                                                          |                                            |                                                                        | k(s) <u>33</u> I                                                 | Lot(s) <u>Lot 7</u>                          |                                                                           |
| 3. State/Federal Agency Certifica<br>4. National Park Service Certifica                                                                                                                                                                                                                                                                                                                                                                                                                                                                                                                                                                                                                                                                                                                                                                                                                                                                                                                                                                                                                                                                                                                                                                                                                                                                                                                                                                                                                                                                                                                                                                                                                                                                                                                                                                                                                                                                                                                                                                                |                                            | -                                                                      |                                                                  |                                              |                                                                           |
| 5. Classification                                                                                                                                                                                                                                                                                                                                                                                                                                                                                                                                                                                                                                                                                                                                                                                                                                                                                                                                                                                                                                                                                                                                                                                                                                                                                                                                                                                                                                                                                                                                                                                                                                                                                                                                                                                                                                                                                                                                                                                                                                      |                                            | ,                                                                      |                                                                  |                                              |                                                                           |
| Category of Property (Check only on<br>building(s)<br>district<br>site<br>structure<br>object                                                                                                                                                                                                                                                                                                                                                                                                                                                                                                                                                                                                                                                                                                                                                                                                                                                                                                                                                                                                                                                                                                                                                                                                                                                                                                                                                                                                                                                                                                                                                                                                                                                                                                                                                                                                                                                                                                                                                          | If Non-Eligible<br>Enter number<br>bui<br> | e Property<br>of:<br>Idings<br>es<br>uctures<br>ects<br>al             | If Eligible<br>Contributi<br><u>1</u><br>—<br>—<br>—<br><u>1</u> | <u>1</u><br>—<br>—<br>1                      | <u>ttributing</u><br>buildings<br>sites<br>structures<br>objects<br>Total |
| Name of related project report or mu<br>Title<br>Waverly's NW & SE Neighborhoods                                                                                                                                                                                                                                                                                                                                                                                                                                                                                                                                                                                                                                                                                                                                                                                                                                                                                                                                                                                                                                                                                                                                                                                                                                                                                                                                                                                                                                                                                                                                                                                                                                                                                                                                                                                                                                                                                                                                                                       |                                            |                                                                        | H                                                                |                                              | roperty examination).<br>ural Data Base Number                            |
| 6. Function or Use                                                                                                                                                                                                                                                                                                                                                                                                                                                                                                                                                                                                                                                                                                                                                                                                                                                                                                                                                                                                                                                                                                                                                                                                                                                                                                                                                                                                                                                                                                                                                                                                                                                                                                                                                                                                                                                                                                                                                                                                                                     |                                            | C                                                                      | ant Functions /                                                  | <b>F</b> actor and a sector <b>a</b>         | ······                                                                    |
| Historic Functions (Enter categories t                                                                                                                                                                                                                                                                                                                                                                                                                                                                                                                                                                                                                                                                                                                                                                                                                                                                                                                                                                                                                                                                                                                                                                                                                                                                                                                                                                                                                                                                                                                                                                                                                                                                                                                                                                                                                                                                                                                                                                                                                 | rom instructions)                          |                                                                        | ent Functions (                                                  | Enter categories i                           | rom instructions)                                                         |
| 01A Single Dwelling                                                                                                                                                                                                                                                                                                                                                                                                                                                                                                                                                                                                                                                                                                                                                                                                                                                                                                                                                                                                                                                                                                                                                                                                                                                                                                                                                                                                                                                                                                                                                                                                                                                                                                                                                                                                                                                                                                                                                                                                                                    |                                            | <u>01A 3</u>                                                           | Single Dwelling                                                  |                                              |                                                                           |
| 01C05 Garage                                                                                                                                                                                                                                                                                                                                                                                                                                                                                                                                                                                                                                                                                                                                                                                                                                                                                                                                                                                                                                                                                                                                                                                                                                                                                                                                                                                                                                                                                                                                                                                                                                                                                                                                                                                                                                                                                                                                                                                                                                           |                                            | <u>01C0</u>                                                            | 05 Garage                                                        |                                              |                                                                           |
|                                                                                                                                                                                                                                                                                                                                                                                                                                                                                                                                                                                                                                                                                                                                                                                                                                                                                                                                                                                                                                                                                                                                                                                                                                                                                                                                                                                                                                                                                                                                                                                                                                                                                                                                                                                                                                                                                                                                                                                                                                                        |                                            |                                                                        | _                                                                |                                              |                                                                           |
| 7. Description                                                                                                                                                                                                                                                                                                                                                                                                                                                                                                                                                                                                                                                                                                                                                                                                                                                                                                                                                                                                                                                                                                                                                                                                                                                                                                                                                                                                                                                                                                                                                                                                                                                                                                                                                                                                                                                                                                                                                                                                                                         |                                            |                                                                        |                                                                  |                                              |                                                                           |
| Architectural Classification (Enter                                                                                                                                                                                                                                                                                                                                                                                                                                                                                                                                                                                                                                                                                                                                                                                                                                                                                                                                                                                                                                                                                                                                                                                                                                                                                                                                                                                                                                                                                                                                                                                                                                                                                                                                                                                                                                                                                                                                                                                                                    | categories from instruction                | ons) Mate                                                              | rials (Enter catego                                              | pries from instructi                         | ions)                                                                     |
| 09A05 Hipped Roof, 1-story                                                                                                                                                                                                                                                                                                                                                                                                                                                                                                                                                                                                                                                                                                                                                                                                                                                                                                                                                                                                                                                                                                                                                                                                                                                                                                                                                                                                                                                                                                                                                                                                                                                                                                                                                                                                                                                                                                                                                                                                                             |                                            | found                                                                  | dation                                                           | 10A Concre                                   | ete Block                                                                 |
|                                                                                                                                                                                                                                                                                                                                                                                                                                                                                                                                                                                                                                                                                                                                                                                                                                                                                                                                                                                                                                                                                                                                                                                                                                                                                                                                                                                                                                                                                                                                                                                                                                                                                                                                                                                                                                                                                                                                                                                                                                                        |                                            | walls                                                                  | (visible materia                                                 | l) <u>15B Vinyl</u>                          |                                                                           |
|                                                                                                                                                                                                                                                                                                                                                                                                                                                                                                                                                                                                                                                                                                                                                                                                                                                                                                                                                                                                                                                                                                                                                                                                                                                                                                                                                                                                                                                                                                                                                                                                                                                                                                                                                                                                                                                                                                                                                                                                                                                        |                                            | roof                                                                   |                                                                  | <u>08A Asphal</u>                            | t/Shingle                                                                 |
| Narrative Description (X SEE                                                                                                                                                                                                                                                                                                                                                                                                                                                                                                                                                                                                                                                                                                                                                                                                                                                                                                                                                                                                                                                                                                                                                                                                                                                                                                                                                                                                                                                                                                                                                                                                                                                                                                                                                                                                                                                                                                                                                                                                                           | CONTINUATION SH                            | other<br>IEETS, WHI                                                    |                                                                  | COMPLETED)                                   |                                                                           |
| 8. Statement of Significance<br>Applicable National Register Criteria                                                                                                                                                                                                                                                                                                                                                                                                                                                                                                                                                                                                                                                                                                                                                                                                                                                                                                                                                                                                                                                                                                                                                                                                                                                                                                                                                                                                                                                                                                                                                                                                                                                                                                                                                                                                                                                                                                                                                                                  | (Mark "x" representing v                   | our opinion of a                                                       | aliaihility after annlyi                                         | na relevant Nation                           | al Register criteria)                                                     |
| Applicable National Register Criteria (Mark "x" representing your opinion of eligibility after applying relevant National Register criteria)            ∑ Yes □ No □ More Research Recommended         ∑ Yes □ No □ More Research Recommende         ∑ Yes □ No □ More Research Recommende |                                            |                                                                        |                                                                  | nts.<br>nificant persons.<br>acteristics.    |                                                                           |