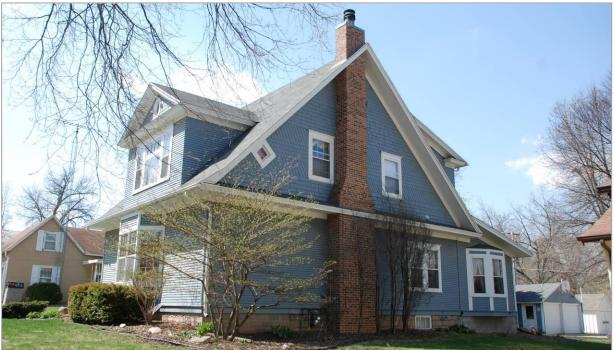

**Photographs:** 608 3rd Ave NW, looking northeast and northwest, Justine Zimmer, IHSEMD, photographer, 4/23/2009.

This 2-story frame house is an example of a Bungalow Style, Side-Gable Roof house form with Classical Revival detailing. The house has a rock-faced concrete block foundation with narrow wood clapboard siding on the lower walls and square-cut, fish-scale and diamond-cut wood shingles on the closed gables. A broad, moderate-pitched side-gable roof has a large attic dormer with a pent gable roof on the front slope and a shed roofed attic dormer on the rear slope. A mottled brown and red-colored brick chimney is on the east façade. The house has an enclosed entrance vestibule at the southwest corner in lieu of a porch.