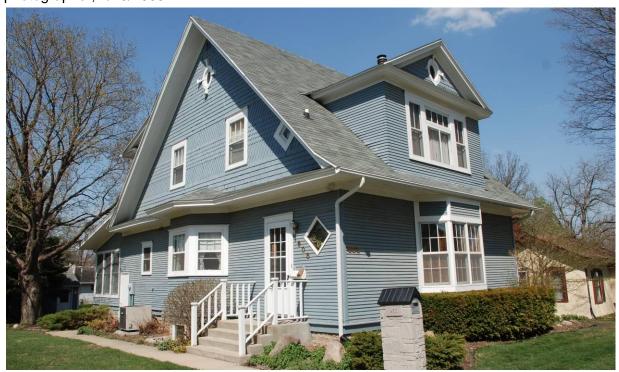

**Photographs:** 608 3rd Ave NW, looking northeast, and gable shingle detail, looking northeast, Marlys Svendsen, Svendsen Tyler, Inc., photographer, 11/15/2011.

This 2-story frame house is an example of a Bungalow Style, Side-Gable Roof house form with Classical Revival detailing. The house has a rock-faced concrete block foundation with narrow wood clapboard siding on the lower walls and square-cut, fish-scale and diamond-cut wood shingles on the closed gables. A broad, moderate-pitched side-gable roof has a large attic dormer with a pent gable roof on the front slope and a shed roofed attic dormer on the rear slope. A mottled brown and red-colored brick chimney is on the east façade. The house has an enclosed entrance vestibule at the southwest corner in lieu of a porch.