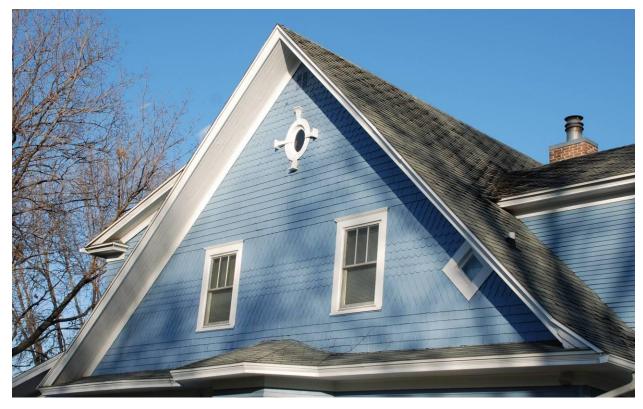

**Photographs:** 608 3rd Ave NW, looking northeast, and gable shingle detail, looking northeast, Marlys Svendsen, Svendsen Tyler, Inc., photographer, 11/15/2011.