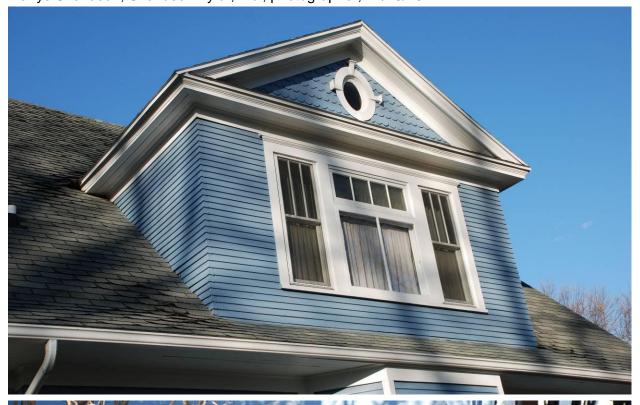

This 2-story frame house is an example of a Bungalow Style, Side-Gable Roof house form with Classical Revival detailing. The house has a rock-faced concrete block foundation with narrow wood clapboard siding on the lower walls and square-cut, fish-scale and diamond-cut wood shingles on the closed gables. A broad, moderate-pitched side-gable roof has a large attic dormer with a pent gable roof on the front slope and a shed roofed attic dormer on the rear slope. A mottled brown and red-colored brick chimney is on the east façade. The house has an enclosed entrance vestibule at the southwest corner in lieu of a porch.

Fenestration throughout the house includes grouped, paired and single double-hung windows of various sizes and configurations. The feature window group on the front façade, lower level includes an angular bay with four 6/6 double-hung sashes all set beneath the wide eave. On the west façade, the feature window group has two angled 3/1 vertical sash set beneath a hipped roof along the pent gable edge. Elsewhere on the main floor, single and paired 3/1 and 1/1 window units are present. On the upper level, the most dramatic window group is in the front dormer. Here, two tall and narrow 2/1 double-hung units flank a 4/2 unit that is a variation of a cottage window. In the gable peaks on the south, west and east, oval windows with four keystones are present. Diamond shaped windows are next to the front entrance and along the eave lines of the upper level on both the east and west facades.

**Photographs:** 608 3rd Ave NW, front dormer detail, looking north, and foundation block, looking north, Marlys Svendsen, Svendsen Tyler, Inc., photographer, 11/15/2011.