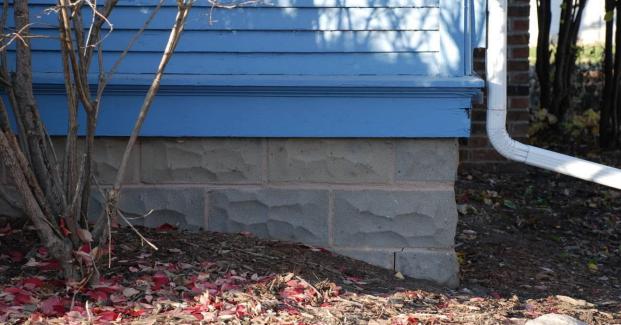

This 2-story frame house is an example of a Bungalow Style, Side-Gable Roof house form with Classical Revival detailing. The house has a rock-faced concrete block foundation with narrow wood clapboard siding on the lower walls and square-cut, fish-scale and diamond-cut wood shingles on the closed gables. A broad, moderate-pitched side-gable roof has a large attic dormer with a pent gable roof on the front slope and a shed roofed attic dormer on the rear slope. A mottled brown and red-colored brick chimney is on the east façade. The house has an enclosed entrance vestibule at the southwest corner in lieu of a porch.

**Photographs:** 608 3rd Ave NW, front dormer detail, looking north, and foundation block, looking north, Marlys Svendsen, Svendsen Tyler, Inc., photographer, 11/15/2011.