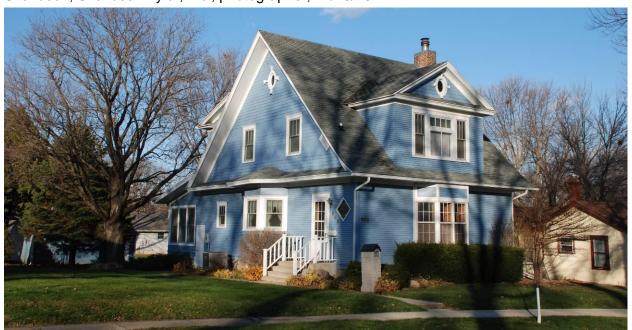

**Photographs:** 608 3rd Ave NW, looking northeast, and gable shingle detail, looking northeast, Marlys Svendsen, Svendsen Tyler, Inc., photographer, 11/15/2011.