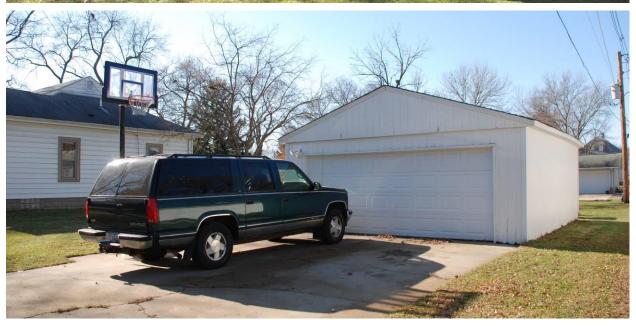

The house has a 1-story double-bay, detached frame garage on the north side opening onto 3<sup>rd</sup> St NW. The garage was built in 1964 according to the Assessor records. It has a broad, low-pitched front-gable roof with no eaves and channel-cut wood siding.