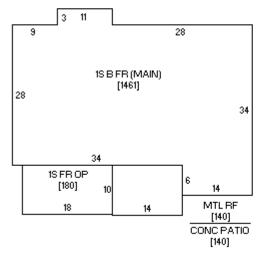

This house is an example of a vernacular Hipped Roof, 1-story house form. The house has a rock-faced concrete block foundation on the main block, poured concrete for the front porch foundation and the walls of the main block are clad in wide-width aluminum clapboard-style siding. The house has a low pitched gable-hip roof with moderate eaves and a gabled wall dormer on the west slope of the main block and a pent-gable on the north wing. A low-pitched shed roofed porch spans the front façade of the main block and fills the shallow ell formed by the pent-gable addition. The porch features a replacement foundation and two-level deck of poured concrete with narrow square plastic columns as roof supports and closely spaced, exterior mounted square plastic spindles for the balustrade.

Fenestration for the house includes a mix of 1/1 double-hung windows of various sizes and a cottage window as a feature window on the front. The dormer and pent-gable have small single 1/1 units with an inset arch. The feature window has a cottage window to the left of the entrance and likely had an identical unit to the right before being replaced by a 1/1 double-hung unit. The surviving cottage window has a single-light horizontal upper sash and large square lower sash.

**Floor Plan:** Bremer County Assessor's website; available at: http://beacon.schneidercorp.com/ PhotoEngine/Sketch.aspx?appid=330&keyvalue=0902105007&index=0&size=0; accessed 1/20/2013.

Sketch by www.camavision.com