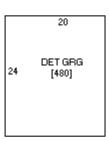

The house has a 1-story double-bay, detached frame garage on the north side opening onto 3<sup>rd</sup> St NW. The garage was built in 1964 according to the Assessor records. It has a broad, low-pitched front-gable roof with no eaves and channel-cut wood siding.

**Floor Plan:** Bremer County Assessor's website; available at: http://beacon.schneidercorp.com/ PhotoEngine/Sketch.aspx?appid=330&keyvalue=0902105007&index=0&size=0; accessed 1/20/2013.

Sketch by www.camavision.com