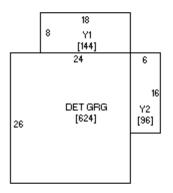

Floor plan, 421 3<sup>rd</sup> St NW, Bremer County Assessor website; available at http://beacon.schneidercorp.com/PhotoEngine/Sketch.aspx?appid=330&keyvalue=0902105004&index=0&size=0; accessed 1/23/2013.