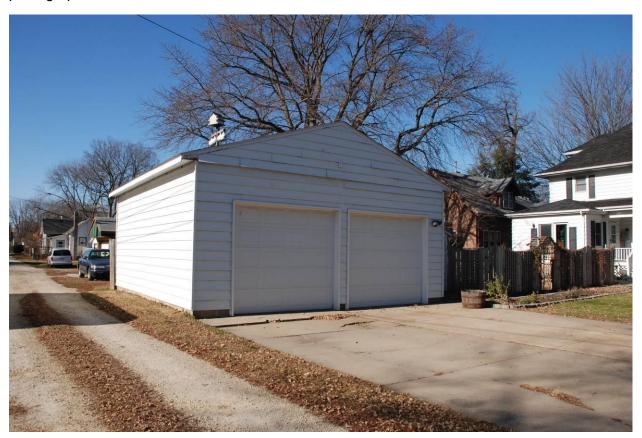

A detached double-bay frame garage is located south of the main house and opens onto 3<sup>rd</sup> Street NW. It has a broad, moderate-pitched front-gable roof with narrow eaves. A pair of single-bay doors is at the east gable end. It is clad in matching aluminum siding. The garage wing was constructed in 1971 according to Assessor records.

**Photographs:** 421 3<sup>rd</sup> St NW, garage, looking northwest, Marlys Svendsen, Svendsen Tyler, Inc., photographer, 11/15/2011.

Site Number  $\underline{09-00706}$  Related District Number  $\underline{09-00621}$ 