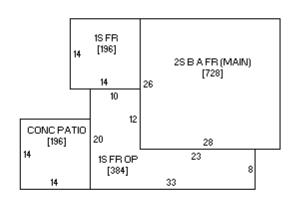

Floor plan, 421 3<sup>rd</sup> St NW, Bremer County Assessor website; available at http://beacon.schneidercorp.com/PhotoEngine/Sketch.aspx?appid=330&keyvalue=0902105004&index=0&size=0; accessed 1/23/2013.