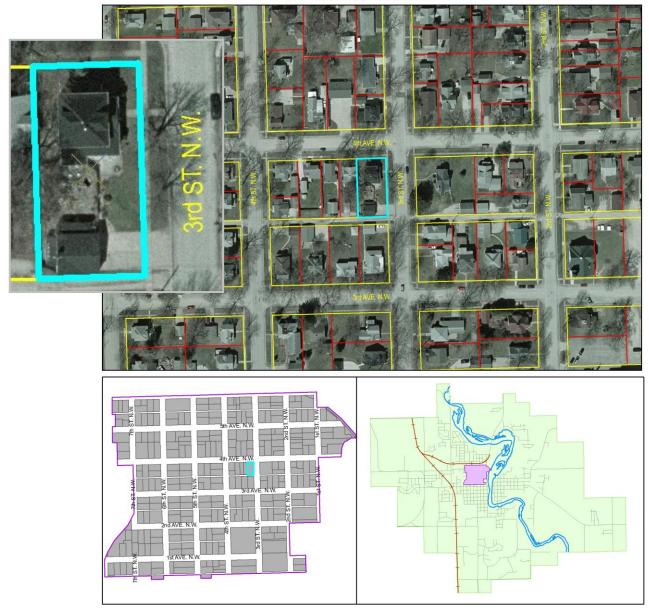

Site Map: Bremer County GIS Department, 12/2011.

### 421 3rd St NW PIN 09-02-105-004

Site Number <u>09-00706</u> Related District Number <u>09-00621</u>