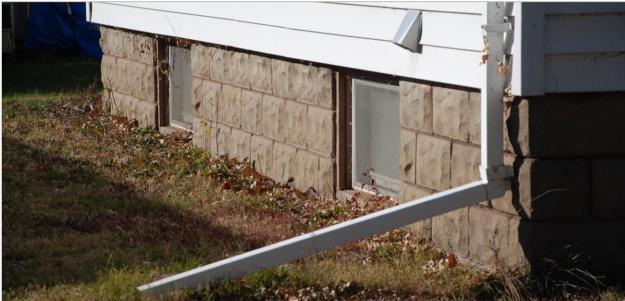

**Photographs:** 615 3<sup>rd</sup> St NW, looking northwest, and concrete block detail, looking northwest, Marlys Svendsen, Svendsen Tyler, Inc., photographer, 11/15/2011.