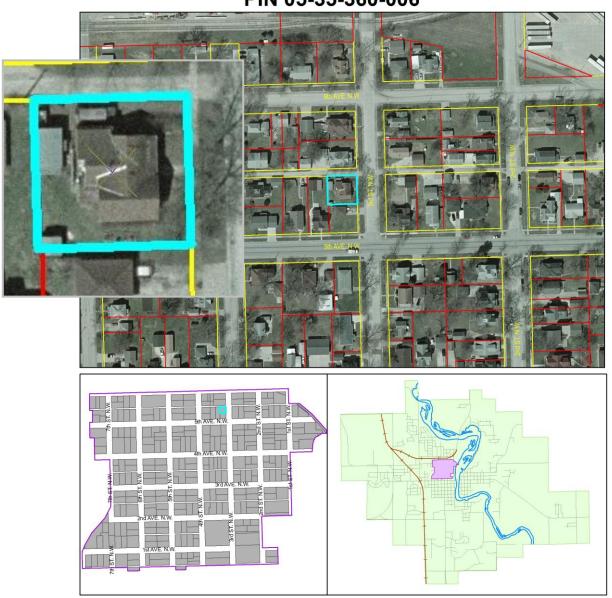

Site Map: Bremer County GIS Department, 12/2011.

### 615 3rd St NW PIN 05-35-360-006