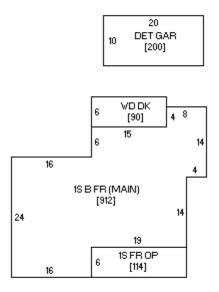

| County  |
| 615 3 <sup>rd</sup> St NW                | Waverly |
| Address                                  | City    |

Photographs: 615 3<sup>rd</sup> St NW, looking southwest, Justine Zimmer, IHSEMD, photographer, 4/23/2009.



## **Iowa Site Inventory Form Continuation Sheet**

Page 7

| Albrecht, F.H. and Louise, House (first) | Bremer  |
|------------------------------------------|---------|
| Name of Property                         | County  |
| 615 3 <sup>rd</sup> St NW                | Waverly |
| Address                                  | City    |

**Floor plan**, 615 3<sup>rd</sup> St NW, Bremer County Assessor website; available at http://beacon.schneidercorp.com/PhotoEngine/Sketch.aspx?appid=330&keyvalue=0535360006&index=0&size=0; accessed 2/2/2013.





Sketch by www.camavision.com