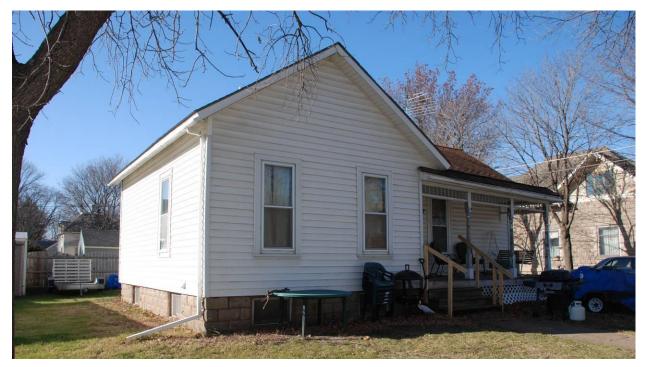

**Photographs:** 615 3<sup>rd</sup> St NW, looking northwest, and concrete block detail, looking northwest, Marlys Svendsen, Svendsen Tyler, Inc., photographer, 11/15/2011.

This 1-story frame dwelling is an example of a vernacular Gable-Front and Wing house form. The Albrecht House has an early rock-faced concrete block foundation with dark red mortar lines and narrow clapboard-style vinyl siding on the walls. The house has low pitched intersecting gable roof with an extended slope on the north wing to form the porch set in the right-hand ell. The porch has turned roof supports and a spindled frieze along the porch cornice but no balustrade. Fenestration includes a widely spaced 1/1 double-hung windows of various sizes. There are no feature windows.