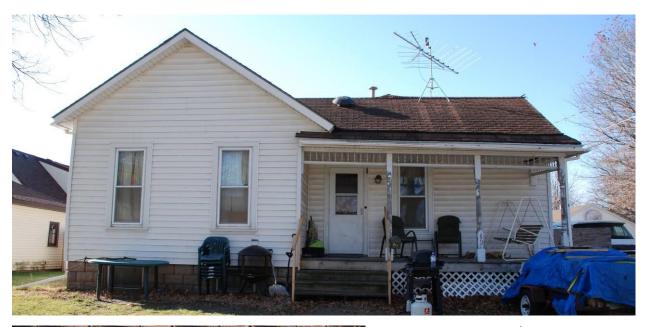

**Photographs:** 615 3<sup>rd</sup> St NW, above - looking west, and left – frieze and porch post detail, looking west, Marlys Svendsen, Svendsen Tyler, Inc., photographer, 11/15/2011.

This 1-story frame dwelling is an example of a vernacular Gable-Front and Wing house form. The Albrecht House has an early rock-faced concrete block foundation with dark red mortar lines and narrow clapboard-style vinyl siding on the walls. The house has low pitched intersecting gable roof with an extended slope on the north wing to form the porch set in the right-hand ell. The porch has turned roof supports and a spindled frieze along the porch cornice but no balustrade. Fenestration includes a widely spaced 1/1 double-hung windows of various sizes. There are no feature windows.