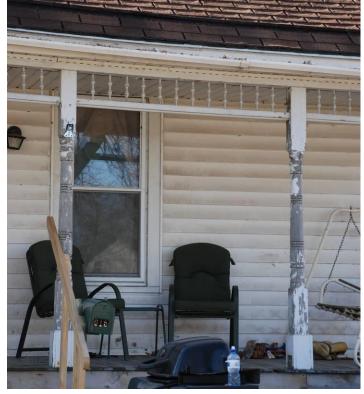

**Photographs:** 615 3<sup>rd</sup> St NW, above - looking west, and left – frieze and porch post detail, looking west, Marlys Svendsen, Svendsen Tyler, Inc., photographer, 11/15/2011.

This 1-story frame dwelling is an example of a vernacular Gable-Front and Wing house form. The Albrecht House has an early rock-faced concrete block foundation with dark red mortar lines and narrow clapboard-style vinyl siding on the walls. The house has low pitched intersecting gable roof with an extended slope on the north wing to form the porch set in the right-hand ell. The porch has turned roof supports and a spindled frieze along the porch cornice but no balustrade. Fenestration includes a widely spaced 1/1 double-hung windows of various sizes. There are no feature windows.