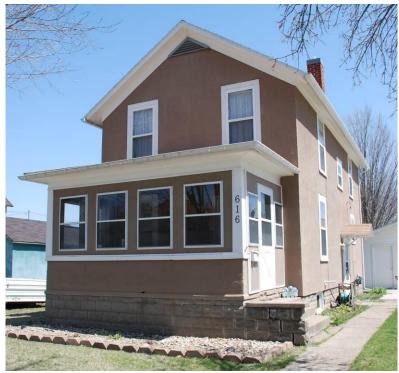

#### 7. Description

This single-family house is estimated to have been built in 1928 according to Bremer County Assessor records. The house form and style are consistent with houses in Waverly built before and after World War I. The house appears to be one of several built in the early decades of the 20<sup>th</sup> century by members of the Blain family, owners of the Blain Cement Co. S.E. Blain owned all of Lots 3 and 4 in Block 6 in November 1918. Blain and his family resided across the street at 623 3<sup>rd</sup> St NW and he also owned a rental property at 617 3<sup>rd</sup> St NW until 1920. If this house was completed in 1928, it was likely used as a rental prior to being sold to William and Anice Osterholm in 1936. Blain was listed in at least one newspaper account of 1925 as having completed a "pebble dash" stucco barn confirming his work in stucco during the mid to late 1920s. The construction date of ca. 1928 appears to be consistent with other public records for this property.

This 2-story concrete block and stucco dwelling is an example of a vernacular Front-Gabled Roof house form. The Osterholm House has a rock-faced concrete block foundation built using Blain Cement Co. block with stucco walls. The house is one of a pair of nearly identical houses constructed next to one another on 3<sup>rd</sup> Street NW that are attributed to Seth E. Blain. The house has a moderate-pitched front-gabled roof with medium-width eaves, wide cornice boards and no dormers. The low-pitched hipped roof enclosed porch extends across the full front with the entrance steps at the south end. The porch has a matching concrete block foundation with the top row a short-height version of the main block used. The porch was originally unenclosed with a stucco clad balustrade and battered piers at the outer corners. At an unknown date the walls above the balustrade were enclosed with 1/1 double-hung windows and channel-cut wood panel infill. Fenestration includes widely spaced 1/1 double-hung windows of several sizes on primary and secondary facades. The porch entrance is flanked by smaller 1/1 sash. A second entrance is located along the south façade beneath a gabled hood supported by knee-brace brackets.

**Photographs:** 616 3<sup>rd</sup> St NW, looking northeast and southeast, Marlys Svendsen, Svendsen Tyler, Inc., photographer, 11/15/2011.

Photographs: 616 3<sup>rd</sup> St NW, looking north and northeast, Justine Zimmer, IHSEMD, photographer, 4/23/2009.