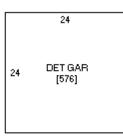

A detached double-bay frame garage is located east of the house paralleling the alley. It has a broad, low-pitched front-gable roof with a double-wide overhead door and passage door in the gable end. It is clad in narrow clapboard-style vinyl siding and was constructed in 1998 according to Assessor records.

**Floor plan**, 616 3<sup>rd</sup> St NW, Bremer County Assessor website; available at http://beacon.schneidercorp.com/PhotoEngine/Sketch.aspx?appid=330&keyvalue=0535361002&index=0&size=0; accessed 2/22/2013.