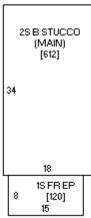

This 2-story concrete block and stucco dwelling is an example of a vernacular Front-Gabled Roof house form. The Osterholm House has a rock-faced concrete block foundation built using Blain Cement Co. block with stucco walls. The house is one of a pair of nearly identical houses constructed next to one another on 3<sup>rd</sup> Street NW that are attributed to Seth E. Blain. The house has a moderate-pitched front-gabled roof with medium-width eaves, wide cornice boards and no dormers. The low-pitched hipped roof enclosed porch extends across the full front with the entrance steps at the south end. The porch has a matching concrete block foundation with the top row a short-height version of the main block used. The porch was originally unenclosed with a stucco clad balustrade and battered piers at the outer corners. At an unknown date the walls above the balustrade were enclosed with 1/1 double-hung windows and channel-cut wood panel infill. Fenestration includes widely spaced 1/1 double-hung windows of several sizes on primary and secondary facades. The porch entrance is flanked by smaller 1/1 sash. A second entrance is located along the south façade beneath a gabled hood supported by knee-brace brackets.

**Floor plan**, 616 3<sup>rd</sup> St NW, Bremer County Assessor website; available at http://beacon.schneidercorp.com/PhotoEngine/Sketch.aspx?appid=330&keyvalue=0535361002&index=0&size=0; accessed 2/22/2013.