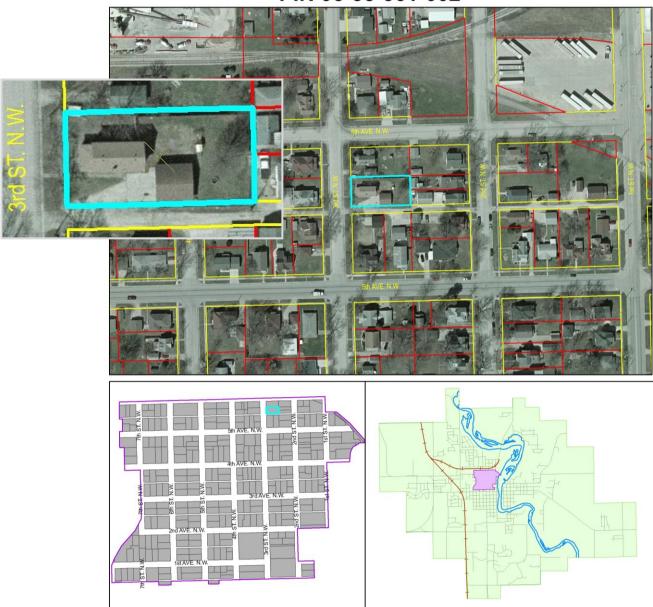

Site Map: Bremer County GIS Department, 12/2011.

#### 616 3rd St NW PIN 05-35-361-002