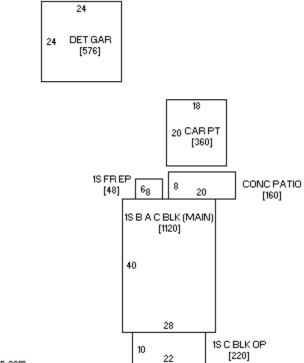

#### **Iowa Site Inventory Form Continuation Sheet**

Page 1

| Blain Rental House #1/Hoppenworth, Gustav and Louise, House | Bremer  |
|-------------------------------------------------------------|---------|
| Name of Property                                            | County  |
| 617 3 <sup>rd</sup> St NW                                   | Waverly |
| Address                                                     | City    |