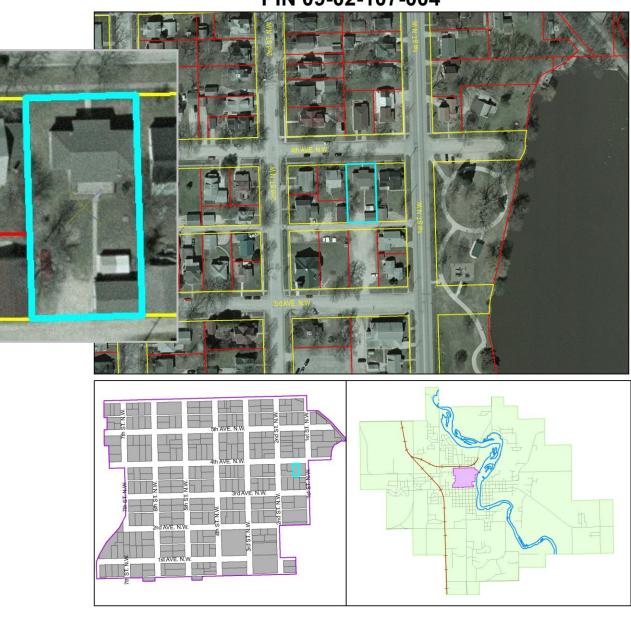

Site Map: Bremer County GIS Department, 12/2011.

109 4th Ave NW PIN 09-02-107-004

Page 4

| Babcock Rental House       | Bremer  |
|----------------------------|---------|
| Name of Property           | County  |
| 109 4 <sup>th</sup> Ave NW | Waverly |
| Address                    | City    |