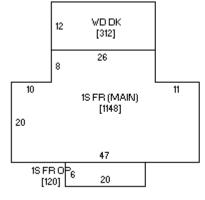

**Floor plan**, 109 4<sup>th</sup> Ave, Bremer County Assessor website; available at http://beacon.schneidercorp.com/ PhotoEngine/Sketch.aspx?appid=330&keyvalue=0902107004&index=0&size=0; accessed 2/26/2013.