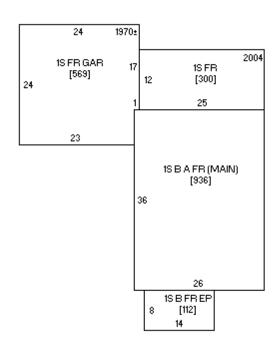

| State Historical Society of Iowa (November 2005)                                                                                                                                                       | State Inventory No. ( Part of a district win Relationship: Contributes to a polynational Register Stat 9-Digit SHPO Review Non-Extant (enter | th known Contribe tential dis us:(any th Compli | boundaries (ente<br>uting ☐ Nonco<br>strict with yet unk<br>nat apply) ☐ Listo<br>ance (R&C) Num | ntributing<br>nown boundarion<br>ad                             | <u>09-00621</u><br>es             |
|--------------------------------------------------------------------------------------------------------------------------------------------------------------------------------------------------------|----------------------------------------------------------------------------------------------------------------------------------------------|-------------------------------------------------|--------------------------------------------------------------------------------------------------|-----------------------------------------------------------------|-----------------------------------|
| 1. Name of Property                                                                                                                                                                                    |                                                                                                                                              |                                                 |                                                                                                  |                                                                 |                                   |
| historic name Munstermann, Aug                                                                                                                                                                         | ງust H. and Emma, Hoບ                                                                                                                        | ise                                             |                                                                                                  |                                                                 |                                   |
| other names/site number                                                                                                                                                                                |                                                                                                                                              |                                                 |                                                                                                  |                                                                 |                                   |
| 2. Location                                                                                                                                                                                            |                                                                                                                                              |                                                 |                                                                                                  |                                                                 |                                   |
| street & number 205 4 <sup>th</sup> Ave NW city or town Waverly Legal Description: (If Rural) Towns  (If Urban) Subdivision Harmo  3. State/Federal Agency Certific  4. National Park Service Certific | n & LeValley Addition ation [Skip this Section                                                                                               | [<br>Township<br>                               | vicinity, cou<br>No. Range N<br>Block(s) <u>33</u>                                               | lo. Section C                                                   | Quarter of Quarter I 87' of Lot 2 |
| 5. Classification                                                                                                                                                                                      |                                                                                                                                              |                                                 |                                                                                                  |                                                                 |                                   |
| Category of Property (Check only o  building(s)  district site structure object                                                                                                                        | ne box) Number of Res If Non-Eligible F Enter number of buildin sites struct object Total                                                    | Property<br>f:<br>ngs<br>ures                   |                                                                                                  | 1<br>                                                           |                                   |
| Name of related project report or me<br>Title<br>Waverly's NW & SE Neighborhood<br>6. Function or Use                                                                                                  | —<br>ultiple property study (E                                                                                                               |                                                 | His                                                                                              | rt of a multiple prop                                           |                                   |
| Historic Functions (Enter categories                                                                                                                                                                   | from instructions)                                                                                                                           | Curr                                            | ent Functions (E                                                                                 | nter categories fro                                             | m instructions)                   |
| 01A01 Single Dwelling                                                                                                                                                                                  | ,                                                                                                                                            |                                                 | 3 Single Dwelling                                                                                | _                                                               |                                   |
|                                                                                                                                                                                                        |                                                                                                                                              |                                                 | _                                                                                                |                                                                 |                                   |
| 7. Description                                                                                                                                                                                         |                                                                                                                                              |                                                 |                                                                                                  |                                                                 |                                   |
| Architectural Classification (Ente                                                                                                                                                                     | r categories from instructions                                                                                                               | ) Mate                                          | erials (Enter categor                                                                            | ies from instruction                                            | ns)                               |
| 09A01 Front-Gabled Roof, 2-story                                                                                                                                                                       | -                                                                                                                                            | found                                           | dation                                                                                           | 16 Clay Tile (                                                  | block)                            |
|                                                                                                                                                                                                        |                                                                                                                                              | walls                                           | (visible material)                                                                               | 05E Aluminur                                                    | <u>n</u>                          |
|                                                                                                                                                                                                        |                                                                                                                                              | roof                                            |                                                                                                  | 08A Asphalt/S                                                   | <u>Shingle</u>                    |
| Narrative Description (⋈ SEE 8. Statement of Significance Applicable National Register Criteria                                                                                                        |                                                                                                                                              |                                                 | ICH MUST BE CO                                                                                   |                                                                 | Register criteria)                |
|                                                                                                                                                                                                        | ecommended A<br>ecommended B<br>ecommended C                                                                                                 | Property<br>Property<br>Property                | is associated with is associated with has distinctive arch                                       | significant events<br>the lives of signif<br>nitectural charact | s.<br>icant persons.              |