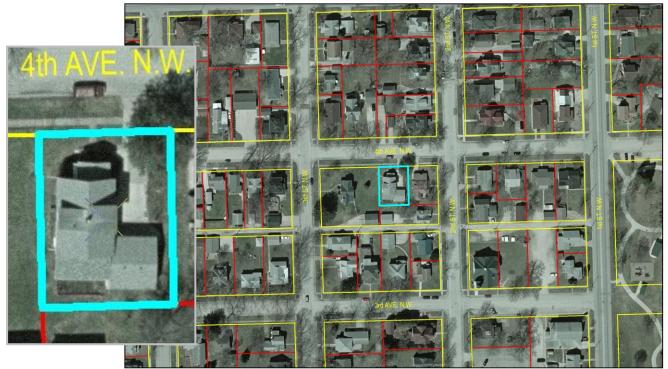

Library.

Waverly Business News Index (database), Waverly Public Library.

Waverly city directories, 1899 and 1913; 1961.

Waverly Heritage Days historical walking tour brochures for 1995, 1996, 1997, 1998, 1999 and 2000.

Waverly Historic Photo Collection, Waverly Public Library.

Waverly newspapers, Bremer County Independent, 6/3/1936, p1.

Waverly telephone directories, 1924-1954.

# **Iowa Site Inventory Form Continuation Sheet**

Page 3

| Munstermann, August H. and Emma, House | Bremer  |
|----------------------------------------|---------|
| Name of Property                       | County  |
| 205 4 <sup>th</sup> Ave NW             | Waverly |
| Address                                | City    |

Site Map: Bremer County GIS Department, 12/2011.

## 205 4th Ave NW PIN 09-02-106-002







## **Iowa Site Inventory Form Continuation Sheet**

Page 4

| Munstermann, August H. and Emma, House | Bremer  |
|----------------------------------------|---------|
| Name of Property                       | County  |
| 205 4 <sup>th</sup> Ave NW             | Waverly |
| Address                                | City    |

Historic Photograph/Newspaper Account: front page story from *Bremer County Independent*, 6/3/1936, p1.



—Independent Democrat Photo.

Construction work is being rushed on the home being constructed for A. H. Munsterman on Fouth Ave. N. W., just west of the residence of Mr. and Mrs. W. J. Schoof.

This photo shows the house as it appears from the northeast; yet to be constructed is a 7 by 13 sun porch at the front of the home. Mr. Munsterman's lot, which he rece