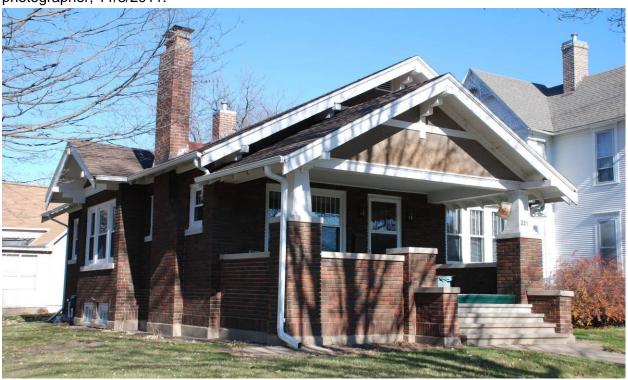

#### 7. Description

This single-family house is estimated to have been built in 1921 according to Bremer County Assessor records. The house form and style are consistent with similar houses in Waverly built both before and after World War I. The house is present on this parcel in the 1927 Sanborn Fire Insurance Map when the property was owned by Dr. Erwin H. Kromer and his wife Lavera. A news account of its construction appeared in the *Bremer County Independent* on 1/7/1926 referring to completion during the previous year as part of a surge in residential homebuilding in 1925. A construction date of 1925 is more consistent with public records for this property. Prior to its construction the lot was held for 12 months by Harold W. Miller, a building contractor in the Harmon and LeValley Addition who resided nearby at 507 2<sup>nd</sup> St NW. Miller is documented as have developed/built several other Bungalow/Craftsman Style residences including his personal residence beginning in 1915. Contractor for the Miller House was John Leitha who may also have worked on the Kromer House as he did other work for Miller's homebuilding business.

This 1-story brick house is an example of a Bungalow/Craftsman Style Front-Gabled Roof house form. The house has a concrete foundation with mottled reddish-brown and gray toned brick for the walls. The broad, low-pitched front-gable roof has wide eaves lined by exposed rafter tails; exposed stepped brackets are located at the purlins in of the gable ends. A contiguous front-gabled porch with a similar pitch, rafter tails and purlin brackets is on the west half of the front façade. The front gable of the main house and the porch's tympanum are clad in original, unpainted stucco with geometric patterned stickwork that connects the purlin brackets. The porch has a matching brick foundation and closed balustrade with raised-height, square brick pedestals at the corners and entrance steps, all capped by cast concrete. Short battered piers top the pedestals at the outer corners. The walls of the house and porch are laid in common bond with a course of soldier brick at the water table line. The wide entrance opening is on the right half of the porch with a short-height brick balustrade lining the entrance steps. The house has an exposed brick chimney on the west side and a shallow projecting rectilinear window bay with a matching gable treatment as the porch and front gable of the main house. The overall design is a typical Craftsman Style treatment.

Fenestration throughout the first floor of the house includes single, paired and grouped Craftsman Style windows – 4/1 and 6/1 double-hung units with vertical lights in the upper sash. There are no windows in the gables. Throughout the house, flat brick arches are composed of running brick with sills composed of cast concrete. The exception is the use of a course of rowlock brick for basement windows with vertical edges lined by a stack of header brick. The rectangular basement windows have a short height configured with three vertical lights.

**Photographs:** 220 4th Ave NW, looking northwest and north, Marlys Svendsen, Svendsen Tyler, Inc., photographer, 11/3/2011.