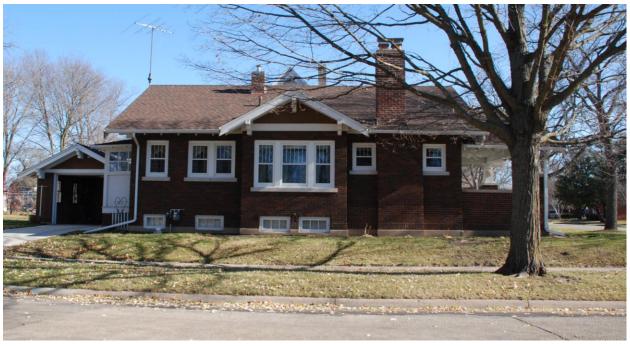

#### 7. Description

This single-family house is estimated to have been built in 1921 according to Bremer County Assessor records. The house form and style are consistent with similar houses in Waverly built both before and after World War I. The house is present on this parcel in the 1927 Sanborn Fire Insurance Map when the property was owned by Dr. Erwin H. Kromer and his wife Lavera. A news account of its construction appeared in the *Bremer County Independent* on 1/7/1926 referring to completion during the previous year as part of a surge in residential homebuilding in 1925. A construction date of 1925 is more consistent with public records for this property. Prior to its construction the lot was held for 12 months by Harold W. Miller, a building contractor in the Harmon and LeValley Addition who resided nearby at 507 2<sup>nd</sup> St NW. Miller is documented as have developed/built several other Bungalow/Craftsman Style residences including his personal residence beginning in 1915. Contractor for the Miller House was John Leitha who may also have worked on the Kromer House as he did other work for Miller's homebuilding business.

This 1-story brick house is an example of a Bungalow/Craftsman Style Front-Gabled Roof house form. The house has a concrete foundation with mottled reddish-brown and gray toned brick for the walls. The broad, low-pitched front-gable roof has wide eaves lined by exposed rafter tails; exposed stepped brackets are located at the purlins in of the gable ends. A contiguous front-gabled porch with a similar pitch, rafter tails and purlin brackets is on the west half of the front façade. The front gable of the main house and the porch's tympanum are clad in original, unpainted stucco with geometric patterned stickwork that connects the purlin brackets. The porch has a matching brick foundation and closed balustrade with raised-height, square brick pedestals at the corners and entrance steps, all capped by cast concrete. Short battered piers top the pedestals at the outer corners. The walls of the house and porch are laid in common bond with a course of soldier brick at the water table line. The wide entrance opening is on the right half of the porch with a short-height brick balustrade lining the entrance steps. The house has an exposed brick chimney on the west side and a shallow projecting rectilinear window bay with a matching gable treatment as the porch and front gable of the main house. The overall design is a typical Craftsman Style treatment.

Fenestration throughout the first floor of the house includes single, paired and grouped Craftsman Style windows – 4/1 and 6/1 double-hung units with vertical lights in the upper sash. There are no windows in the gables. Throughout the house, flat brick arches are composed of running brick with sills composed of cast concrete. The exception is the use of a course of rowlock brick for basement windows with vertical edges lined by a stack of header brick. The rectangular basement windows have a short height configured with three vertical lights.

**Photographs:** 220 4th Ave NW, looking northeast and east, Marlys Svendsen, Svendsen Tyler, Inc., photographer, 11/3/2011.