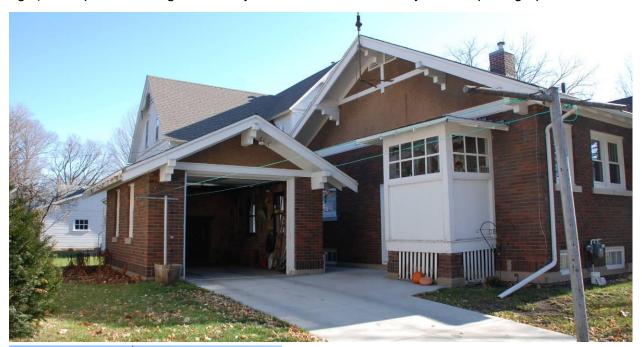

A single-bay detached brick garage is located on the rear opening onto 3<sup>rd</sup> St NW. According to Assessor records it was built in 1921, the same year estimated for the house. It is more likely that the garage date matches that of the house, 1925. It has a broad front-gable roof with stucco cladding for the gable end, stepped brackets at the purlin points, and brick walls bond patterns identical to those of the main house. The original wood panel folding doors with multi-light windows were in place in 2009 but not observed in 2011.

**Photographs:** 220 4th Ave NW, looking northeast and east, Marlys Svendsen, Svendsen Tyler, Inc., photographer, 11/3/2011.