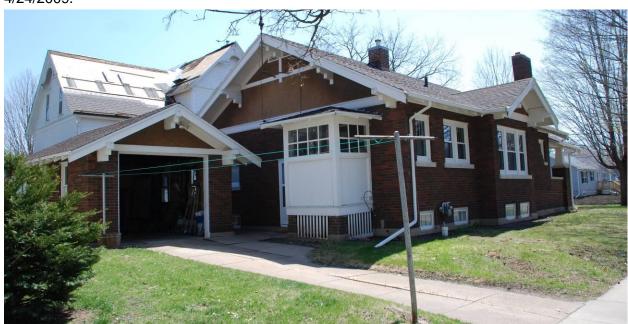

#### 7. Description

This single-family house is estimated to have been built in 1921 according to Bremer County Assessor records. The house form and style are consistent with similar houses in Waverly built both before and after World War I. The house is present on this parcel in the 1927 Sanborn Fire Insurance Map when the property was owned by Dr. Erwin H. Kromer and his wife Lavera. A news account of its construction appeared in the *Bremer County Independent* on 1/7/1926 referring to completion during the previous year as part of a surge in residential homebuilding in 1925. A construction date of 1925 is more consistent with public records for this property. Prior to its construction the lot was held for 12 months by Harold W. Miller, a building contractor in the Harmon and LeValley Addition who resided nearby at 507 2<sup>nd</sup> St NW. Miller is documented as have developed/built several other Bungalow/Craftsman Style residences including his personal residence beginning in 1915. Contractor for the Miller House was John Leitha who may also have worked on the Kromer House as he did other work for Miller's homebuilding business.

This 1-story brick house is an example of a Bungalow/Craftsman Style Front-Gabled Roof house form. The house has a concrete foundation with mottled reddish-brown and gray toned brick for the walls. The broad, low-pitched front-gable roof has wide eaves lined by exposed rafter tails; exposed stepped brackets are located at the purlins in of the gable ends. A contiguous front-gabled porch with a similar pitch, rafter tails and purlin brackets is on the west half of the front façade. The front gable of the main house and the porch's tympanum are clad in original, unpainted stucco with geometric patterned stickwork that connects the purlin brackets. The porch has a matching brick foundation and closed balustrade with raised-height, square brick pedestals at the corners and entrance steps, all capped by cast concrete. Short battered piers top the pedestals at the outer corners. The walls of the house and porch are laid in common bond with a course of soldier brick at the water table line. The wide entrance opening is on the right half of the porch with a short-height brick balustrade lining the entrance steps. The house has an exposed brick chimney on the west side and a shallow projecting rectilinear window bay with a matching gable treatment as the porch and front gable of the main house. The overall design is a typical Craftsman Style treatment.

A single-bay detached brick garage is located on the rear opening onto 3<sup>rd</sup> St NW. According to Assessor records it was built in 1921, the same year estimated for the house. It is more likely that the garage date matches that of the house, 1925. It has a broad front-gable roof with stucco cladding for the gable end, stepped brackets at the purlin points, and brick walls bond patterns identical to those of the main house. The original wood panel folding doors with multi-light windows were in place in 2009 but not observed in 2011.