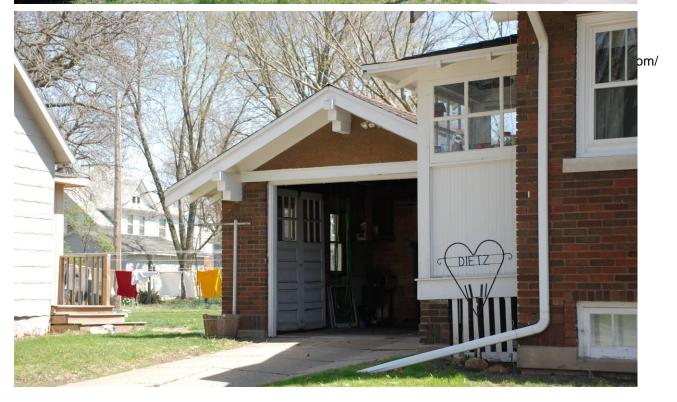

A single-bay detached brick garage is located on the rear opening onto 3<sup>rd</sup> St NW. According to Assessor records it was built in 1921, the same year estimated for the house. It is more likely that the garage date matches that of the house, 1925. It has a broad front-gable roof with stucco cladding for the gable end, stepped brackets at the purlin points, and brick walls bond patterns identical to those of the main house. The original wood panel folding doors with multi-light windows were in place in 2009 but not observed in 2011.