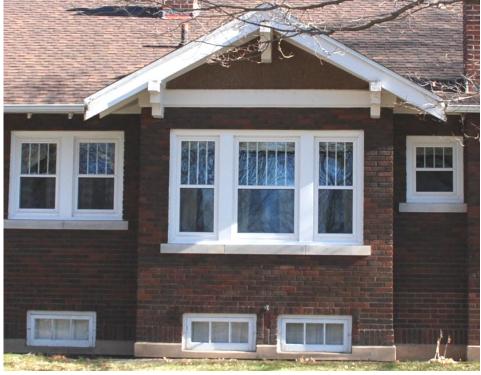

This 1-story brick house is an example of a Bungalow/Craftsman Style Front-Gabled Roof house form. The house has a concrete foundation with mottled reddish-brown and gray toned brick for the walls. The broad, low-pitched front-gable roof has wide eaves lined by exposed rafter tails; exposed stepped brackets are located at the purlins in of the gable ends. A contiguous front-gabled porch with a similar pitch, rafter tails and purlin brackets is on the west half of the front façade. The front gable of the main house and the porch's tympanum are clad in original, unpainted stucco with geometric patterned stickwork that connects the purlin brackets. The porch has a matching brick foundation and closed balustrade with raised-height, square brick pedestals at the corners and entrance steps, all capped by cast concrete. Short battered piers top the pedestals at the outer corners. The walls of the house and porch are laid in common bond with a course of soldier brick at the water table line. The wide entrance opening is on the right half of the porch with a short-height brick balustrade lining the entrance steps. The house has an exposed brick chimney on the west side and a shallow projecting rectilinear window bay with a matching gable treatment as the porch and front gable of the main house. The overall design is a typical Craftsman Style treatment.

Fenestration throughout the first floor of the house includes single, paired and grouped Craftsman Style windows – 4/1 and 6/1 double-hung units with vertical lights in the upper sash. There are no windows in the gables. Throughout the house, flat brick arches are composed of running brick with sills composed of cast concrete. The exception is the use of a course of rowlock brick for basement windows with vertical edges lined by a stack of header brick. The rectangular basement windows have a short height configured with three vertical lights.