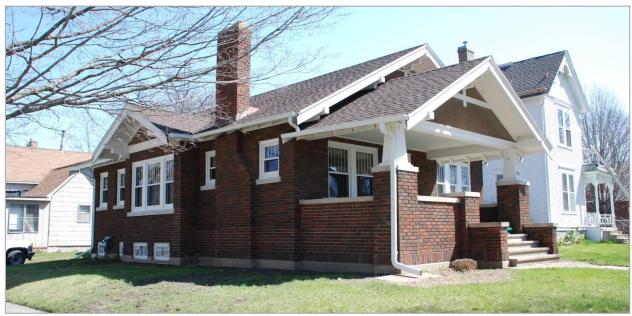

#### 7. Description

This single-family house is estimated to have been built in 1921 according to Bremer County Assessor records. The house form and style are consistent with similar houses in Waverly built both before and after World War I. The house is present on this parcel in the 1927 Sanborn Fire Insurance Map when the property was owned by Dr. Erwin H. Kromer and his wife Lavera. A news account of its construction appeared in the *Bremer County Independent* on 1/7/1926 referring to completion during the previous year as part of a surge in residential homebuilding in 1925. A construction date of 1925 is more consistent with public records for this property. Prior to its construction the lot was held for 12 months by Harold W. Miller, a building contractor in the Harmon and LeValley Addition who resided nearby at 507 2<sup>nd</sup> St NW. Miller is documented as have developed/built several other Bungalow/Craftsman Style residences including his personal residence beginning in 1915. Contractor for the Miller House was John Leitha who may also have worked on the Kromer House as he did other work for Miller's homebuilding business.

This 1-story brick house is an example of a Bungalow/Craftsman Style Front-Gabled Roof house form. The house has a concrete foundation with mottled reddish-brown and gray toned brick for the walls. The broad, low-pitched front-gable roof has wide eaves lined by exposed rafter tails; exposed stepped brackets are located at the purlins in of the gable ends. A contiguous front-gabled porch with a similar pitch, rafter tails and purlin brackets is on the west half of the front façade. The front gable of the main house and the porch's tympanum are clad in original, unpainted stucco with geometric patterned stickwork that connects the purlin brackets. The porch has a matching brick foundation and closed balustrade with raised-height, square brick pedestals at the corners and entrance steps, all capped by cast concrete. Short battered piers top the pedestals at the outer corners. The walls of the house and porch are laid in common bond with a course of soldier brick at the water table line. The wide entrance opening is on the right half of the porch with a short-height brick balustrade lining the entrance steps. The house has an exposed brick chimney on the west side and a shallow projecting rectilinear window bay with a matching gable treatment as the porch and front gable of the main house. The overall design is a typical Craftsman Style treatment.

#### 8. Significance

The Erwin and Lavera Kromer house at 220 4th Ave NW was built in ca. 1925 and is a well-preserved example of a Craftsman Style Front-Gabled Roof Bungalow house form. By the 1920s the Harmon and LeValley Addition and the adjacent J.J. Smith Addition were largely developed, including areas near this lot. The house qualifies for the National Register of Historic Places individually and as a contributing resource to the historic district under Criteria A and C. The garage is also considered contributing because of its high level of integrity and the fact that its design matches that of the main house.

**Photographs:** 220 4th Ave NW, looking northwest and north, Marlys Svendsen, Svendsen Tyler, Inc., photographer, 11/3/2011.