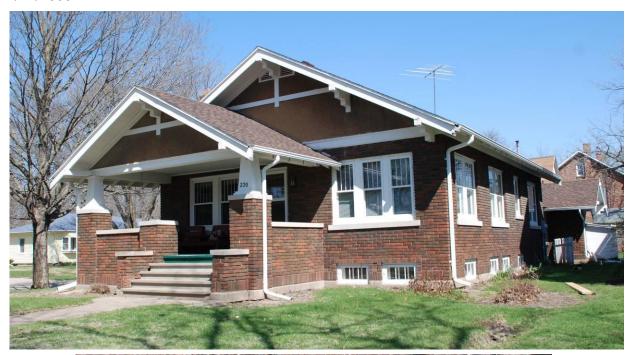

#### 7. Description

This single-family house is estimated to have been built in 1921 according to Bremer County Assessor records. The house form and style are consistent with similar houses in Waverly built both before and after World War I. The house is present on this parcel in the 1927 Sanborn Fire Insurance Map when the property was owned by Dr. Erwin H. Kromer and his wife Lavera. A news account of its construction appeared in the *Bremer County Independent* on 1/7/1926 referring to completion during the previous year as part of a surge in residential homebuilding in 1925. A construction date of 1925 is more consistent with public records for this property. Prior to its construction the lot was held for 12 months by Harold W. Miller, a building contractor in the Harmon and LeValley Addition who resided nearby at 507 2<sup>nd</sup> St NW. Miller is documented as have developed/built several other Bungalow/Craftsman Style residences including his personal residence beginning in 1915. Contractor for the Miller House was John Leitha who may also have worked on the Kromer House as he did other work for Miller's homebuilding business.

This 1-story brick house is an example of a Bungalow/Craftsman Style Front-Gabled Roof house form. The house has a concrete foundation with mottled reddish-brown and gray toned brick for the walls. The broad, low-pitched front-gable roof has wide eaves lined by exposed rafter tails; exposed stepped brackets are located at the purlins in of the gable ends. A contiguous front-gabled porch with a similar pitch, rafter tails and purlin brackets is on the west half of the front façade. The front gable of the main house and the porch's tympanum are clad in original, unpainted stucco with geometric patterned stickwork that connects the purlin brackets. The porch has a matching brick foundation and closed balustrade with raised-height, square brick pedestals at the corners and entrance steps, all capped by cast concrete. Short battered piers top the pedestals at the outer corners. The walls of the house and porch are laid in common bond with a course of soldier brick at the water table line. The wide entrance opening is on the right half of the porch with a short-height brick balustrade lining the entrance steps. The house has an exposed brick chimney on the west side and a shallow projecting rectilinear window bay with a matching gable treatment as the porch and front gable of the main house. The overall design is a typical Craftsman Style treatment.

#### 8. Significance

The Erwin and Lavera Kromer house at 220 4th Ave NW was built in ca. 1925 and is a well-preserved example of a Craftsman Style Front-Gabled Roof Bungalow house form. By the 1920s the Harmon and LeValley Addition and the adjacent J.J. Smith Addition were largely developed, including areas near this lot. The house qualifies for the National Register of Historic Places individually and as a contributing resource to the historic district under Criteria A and C. The garage is also considered contributing because of its high level of integrity and the fact that its design matches that of the main house.

**Photographs:** 220 4th Ave NW, looking northeast and east, Marlys Svendsen, Svendsen Tyler, Inc., photographer, 11/3/2011.