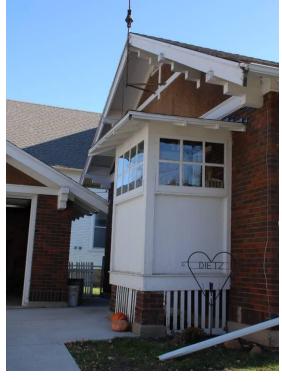

A single-bay detached brick garage is located on the rear opening onto 3<sup>rd</sup> St NW. According to Assessor records it was built in 1921, the same year estimated for the house. It is more likely that the garage date matches that of the house, 1925. It has a broad front-gable roof with stucco cladding for the gable end, stepped brackets at the purlin points, and brick walls bond patterns identical to those of the main house. The original wood panel folding doors with multi-light windows were in place in 2009 but not observed in 2011.