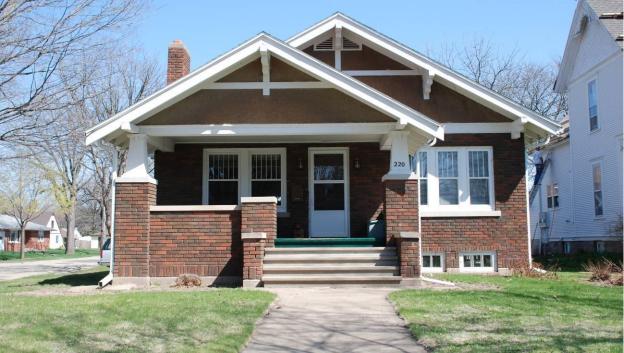

#### 7. Description

This single-family house is estimated to have been built in 1921 according to Bremer County Assessor records. The house form and style are consistent with similar houses in Waverly built both before and after World War I. The house is present on this parcel in the 1927 Sanborn Fire Insurance Map when the property was owned by Dr. Erwin H. Kromer and his wife Lavera. A news account of its construction appeared in the *Bremer County Independent* on 1/7/1926 referring to completion during the previous year as part of a surge in residential homebuilding in 1925. A construction date of 1925 is more consistent with public records for this property. Prior to its construction the lot was held for 12 months by Harold W. Miller, a building contractor in the Harmon and LeValley Addition who resided nearby at 507 2<sup>nd</sup> St NW. Miller is documented as have developed/built several other Bungalow/Craftsman Style residences including his personal residence beginning in 1915. Contractor for the Miller House was John Leitha who may also have worked on the Kromer House as he did other work for Miller's homebuilding business.

This 1-story brick house is an example of a Bungalow/Craftsman Style Front-Gabled Roof house form. The house has a concrete foundation with mottled reddish-brown and gray toned brick for the walls. The broad, low-pitched front-gable roof has wide eaves lined by exposed rafter tails; exposed stepped brackets are located at the purlins in of the gable ends. A contiguous front-gabled porch with a similar pitch, rafter tails and purlin brackets is on the west half of the front façade. The front gable of the main house and the porch's tympanum are clad in original, unpainted stucco with geometric patterned stickwork that connects the purlin brackets. The porch has a matching brick foundation and closed balustrade with raised-height, square brick pedestals at the corners and entrance steps, all capped by cast concrete. Short battered piers top the pedestals at the outer corners. The walls of the house and porch are laid in common bond with a course of soldier brick at the water table line. The wide entrance opening is on the right half of the porch with a short-height brick balustrade lining the entrance steps. The house has an exposed brick chimney on the west side and a shallow projecting rectilinear window bay with a matching gable treatment as the porch and front gable of the main house. The overall design is a typical Craftsman Style treatment.

#### 8. Significance

The Erwin and Lavera Kromer house at 220 4th Ave NW was built in ca. 1925 and is a well-preserved example of a Craftsman Style Front-Gabled Roof Bungalow house form. By the 1920s the Harmon and LeValley Addition and the adjacent J.J. Smith Addition were largely developed, including areas near this lot. The house qualifies for the National Register of Historic Places individually and as a contributing resource to the historic district under Criteria A and C. The garage is also considered contributing because of its high level of integrity and the fact that its design matches that of the main house.

**Photographs:** 220 4th Ave NW, looking northeast and east, Marlys Svendsen, Svendsen Tyler, Inc., photographer, 11/3/2011.