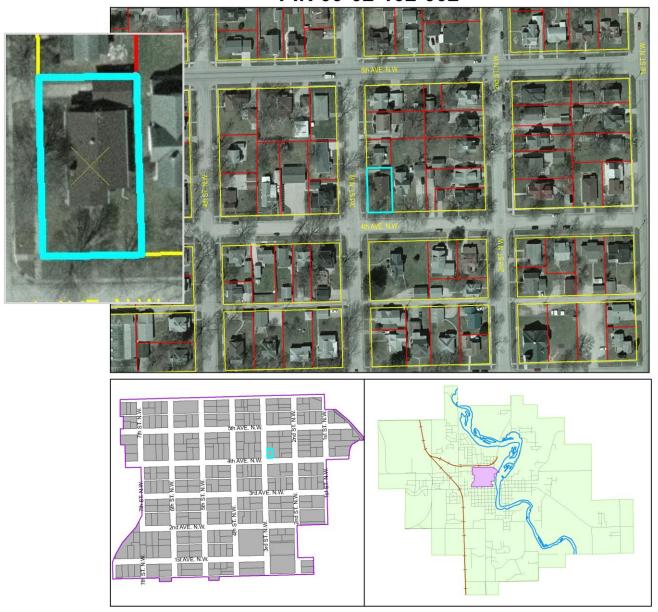

Site Map: Bremer County GIS Department, 12/2011.

#### 220 4th Ave NW PIN 09-02-102-002