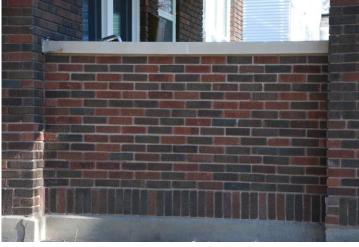

This 1-story brick house is an example of a Bungalow/Craftsman Style Front-Gabled Roof house form. The house has a concrete foundation with mottled reddish-brown and gray toned brick for the walls. The broad, low-pitched front-gable roof has wide eaves lined by exposed rafter tails; exposed stepped brackets are located at the purlins in of the gable ends. A contiguous front-gabled porch with a similar pitch, rafter tails and purlin brackets is on the west half of the front façade. The front gable of the main house and the porch's tympanum are clad in original, unpainted stucco with geometric patterned stickwork that connects the purlin brackets. The porch has a matching brick foundation and closed balustrade with raised-height, square brick pedestals at the corners and entrance steps, all capped by cast concrete. Short battered piers top the pedestals at the outer corners. The walls of the house and porch are laid in common bond with a course of soldier brick at the water table line. The wide entrance opening is on the right half of the porch with a short-height brick balustrade lining the entrance steps. The house has an exposed brick chimney on the west side and a shallow projecting rectilinear window bay with a matching gable treatment as the porch and front gable of the main house. The overall design is a typical Craftsman Style treatment.

Fenestration throughout the first floor of the house includes single, paired and grouped Craftsman Style windows – 4/1 and 6/1 double-hung units with vertical lights in the upper sash. There are no windows in the gables. Throughout the house, flat brick arches are composed of running brick with sills composed of cast concrete. The exception is the use of a course of rowlock brick for basement windows with vertical edges lined by a stack of header brick. The rectangular basement windows have a short height configured with three vertical lights.