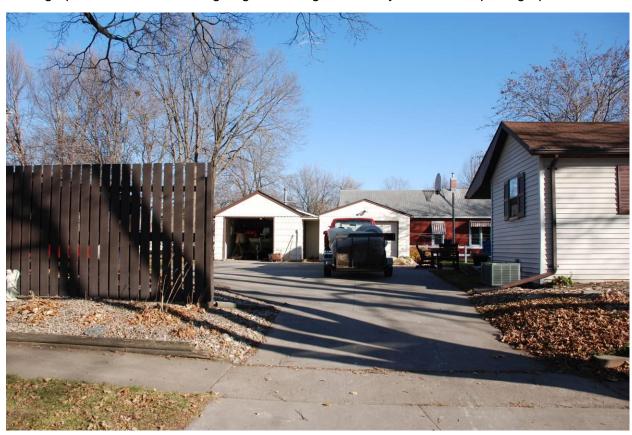

The house has two detached frame garages constructed in 1925 and 1945 according to Assessor records. The one closest to the house was present on the 1927 Sanborn Map. The building has a low-pitched front-gabled roof with a single overhead door. The walls are clad in matching siding. The second garage to the north is similar but with a slightly higher pitched front-gabled roof.

Photographs: 322 4th Ave NW, garages, looking east, Marlys Svendsen, photographer, 11/16/2011.

Site Number  $\underline{09\text{-}00731}$  Related District Number  $\underline{09\text{-}00621}$ 