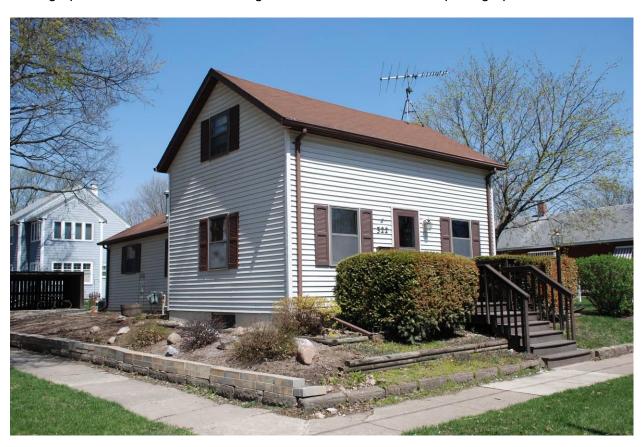

#### 7. Description

This single-family house is estimated to have been built in 1888 according to Bremer County Assessor records. The house form and style are consistent with similar houses in Waverly built using this form and design during the 1860s – 1880s. Property transfer records for this parcel are incomplete before 1907 making it difficult to use these records to date the house's construction. A house with a similar footprint appears on the 1894 Sanborn Map. Given limited information, an estimated construction date of ca. 1890 appears feasible.

This house is an example of a vernacular Side-Gabled 1½-story house form. The house has a parged stone foundation and the walls are clad in narrow-width clapboard-style vinyl siding. The house has a side-gabled roof extending along 4<sup>th</sup> Avenue with a gabled wing facing north. The house had a small porch in the 1927 Sanborn Map that was removed at an unknown date and replaced with the wide entrance steps now present. Fenestration for the house includes a mix of replacement 1/1 double-hung window units, shortened in height in most locations from the original window openings.

Photographs: 322 4th Ave NW, looking northeast and northwest, Marlys Svendsen, photographer, 11/16/2011.

Photographs: 322 4th Ave NW, looking northeast, Justine Zimmer, photographer, IHSEMD, 4/23/2009.