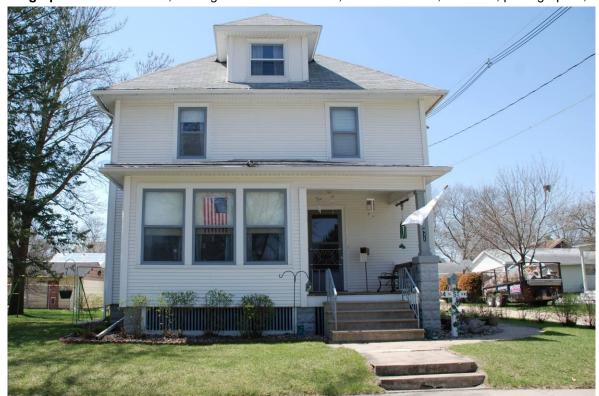

Photographs: 411 4th St NW, looking west and southwest, Justine Zimmer, IHSEMD, photographer, 4/23/2009.

**Photographs:** 411 4th St NW, looking northwest and street view looking northwest, Justine Zimmer, IHSEMD, photographer, 4/23/2009.

This frame house is an example of a vernacular 2-story Hipped Roof form known as the "American Four-Square" that became popular before WW I. This example has a rock-faced concrete block foundation with narrow clapboard-style vinyl siding and wide corner board trim. The house has a low-pitched hipped roof with wide eaves and hipped roof attic dormers centered on the west and front slopes. The front porch has a flat roof and its width nearly spans the front façade. The south half of the porch is enclosed with vertical lath patternwork in the skirting and continuous 1/1 windows above the matching vinyl siding on the balustrade. The right half of the porch has a single block pedestal at the outer corner with a half-height wood pier supporting the roof. A short span of closely spaced balusters is along the north side.