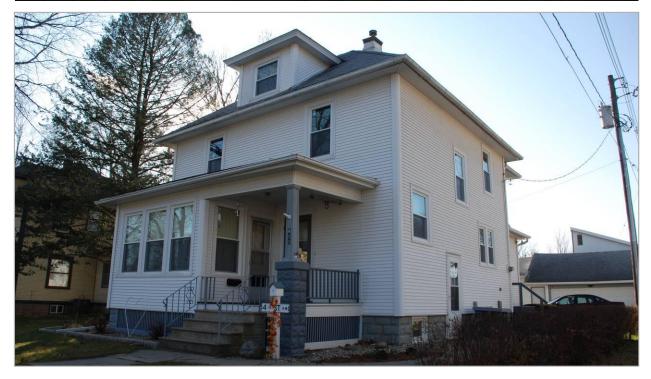

**Photographs:** 411 4th St NW, looking northwest and southwest, Marlys Svendsen, Svendsen Tyler, Inc., photographer, 11/15/2011.

This frame house is an example of a vernacular 2-story Hipped Roof form known as the "American Four-Square" that became popular before WW I. This example has a rock-faced concrete block foundation with narrow clapboard-style vinyl siding and wide corner board trim. The house has a low-pitched hipped roof with wide eaves and hipped roof attic dormers centered on the west and front slopes. The front porch has a flat roof and its width nearly spans the front façade. The south half of the porch is enclosed with vertical lath patternwork in the skirting and continuous 1/1 windows above the matching vinyl siding on the balustrade. The right half of the porch has a single block pedestal at the outer corner with a half-height wood pier supporting the roof. A short span of closely spaced balusters is along the north side.

Fenestration includes a mix of single and paired 1/1 double-hung units, widely spaced on the first and second floors. An entrance on the north façade accesses the main level and the basement stairs. The dormers have a single small 1/1 window.