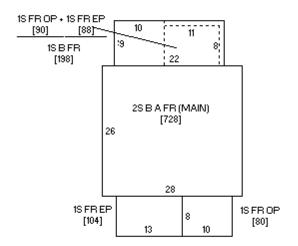

**Floor plan**, 411 4th St. NW, Bremer County Assessor website; available at http://beacon.schneidercorp.com/PhotoEngine/Sketch.aspx?appid=330&keyvalue=0903234008&index=0&size=0; accessed 3/13/2013.

Sketch by www.camavision.com