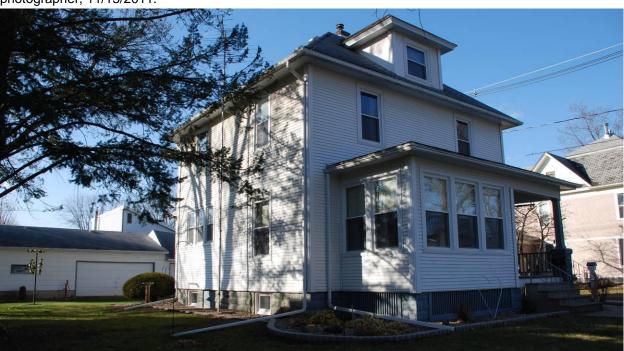

#### 7. Description

This single-family house is estimated to have been built in 1913 according to Bremer County Assessor records. The house form and style are consistent with houses in Waverly built from the 1910s through the 1920s. The property was transferred from Catherine Shanewise (who owned the property to the north as well) to William Koch in March 1920. No house is shown at this address in the 1913 city directory. A *Bremer County Independent* news account on 5/20/1921 discusses a sun porch underway by William Koch on an existing house. Given this information it is likely that the house was built sometime before 1920.

This frame house is an example of a vernacular 2-story Hipped Roof form known as the "American Four-Square" that became popular before WW I. This example has a rock-faced concrete block foundation with narrow clapboard-style vinyl siding and wide corner board trim. The house has a low-pitched hipped roof with wide eaves and hipped roof attic dormers centered on the west and front slopes. The front porch has a flat roof and its width nearly spans the front façade. The south half of the porch is enclosed with vertical lath patternwork in the skirting and continuous 1/1 windows above the matching vinyl siding on the balustrade. The right half of the porch has a single block pedestal at the outer corner with a half-height wood pier supporting the roof. A short span of closely spaced balusters is along the north side.

Fenestration includes a mix of single and paired 1/1 double-hung units, widely spaced on the first and second floors. An entrance on the north façade accesses the main level and the basement stairs. The dormers have a single small 1/1 window.

**Photographs:** 411 4th St NW, looking northwest and southwest, Marlys Svendsen, Svendsen Tyler, Inc., photographer, 11/15/2011.