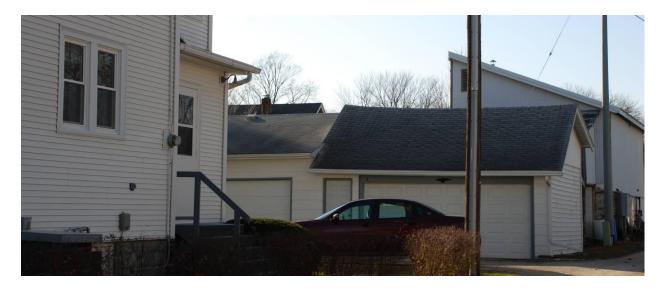

**Photographs:** 411 4th St NW, looking west and garage, looking southwest, Marlys Svendsen, Svendsen Tyler, Inc., photographer, 11/15/2011.

A large detached side-gabled garage likely built as two buildings and joined together at a later date extends along the west edge of the property. It contains several double-bay overhead doors, has matching vinyl siding, and several passage doors. According to Assessor records it was built in 1928 though the design and finish suggest more recent construction.