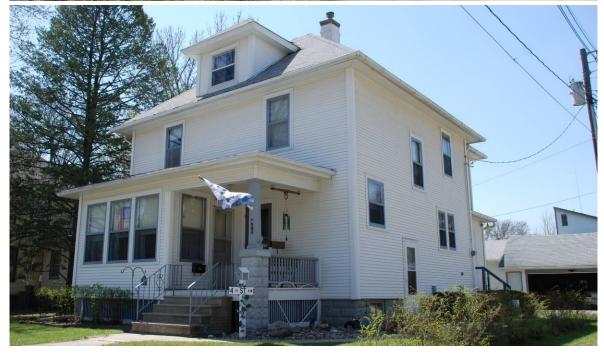

This frame house is an example of a vernacular 2-story Hipped Roof form known as the "American Four-Square" that became popular before WW I. This example has a rock-faced concrete block foundation with narrow clapboard-style vinyl siding and wide corner board trim. The house has a low-pitched hipped roof with wide eaves and hipped roof attic dormers centered on the west and front slopes. The front porch has a flat roof and its width nearly spans the front façade. The south half of the porch is enclosed with vertical lath patternwork in the skirting and continuous 1/1 windows above the matching vinyl siding on the balustrade. The right half of the porch has a single block pedestal at the outer corner with a half-height wood pier supporting the roof. A short span of closely spaced balusters is along the north side.

Fenestration includes a mix of single and paired 1/1 double-hung units, widely spaced on the first and second floors. An entrance on the north façade accesses the main level and the basement stairs. The dormers have a single small 1/1 window.

A large detached side-gabled garage likely built as two buildings and joined together at a later date extends along the west edge of the property. It contains several double-bay overhead doors, has matching vinyl siding, and several passage doors. According to Assessor records it was built in 1928 though the design and finish suggest more recent construction.