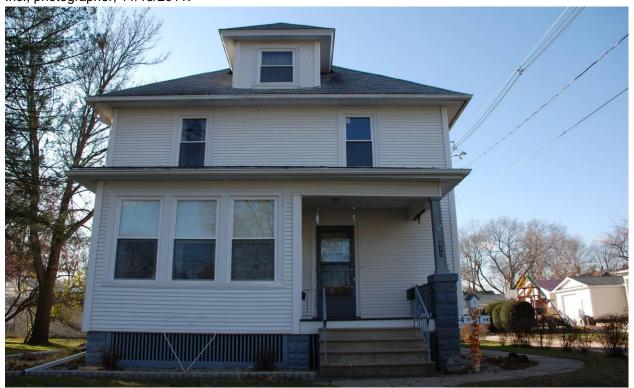

**Photographs:** 411 4th St NW, looking west and garage, looking southwest, Marlys Svendsen, Svendsen Tyler, Inc., photographer, 11/15/2011.

This frame house is an example of a vernacular 2-story Hipped Roof form known as the "American Four-Square" that became popular before WW I. This example has a rock-faced concrete block foundation with narrow clapboard-style vinyl siding and wide corner board trim. The house has a low-pitched hipped roof with wide eaves and hipped roof attic dormers centered on the west and front slopes. The front porch has a flat roof and its width nearly spans the front façade. The south half of the porch is enclosed with vertical lath patternwork in the skirting and continuous 1/1 windows above the matching vinyl siding on the balustrade. The right half of the porch has a single block pedestal at the outer corner with a half-height wood pier supporting the roof. A short span of closely spaced balusters is along the north side.

Fenestration includes a mix of single and paired 1/1 double-hung units, widely spaced on the first and second floors. An entrance on the north façade accesses the main level and the basement stairs. The dormers have a single small 1/1 window.