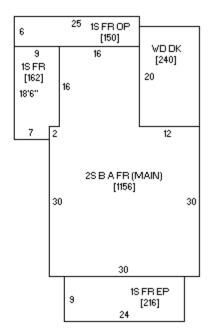

| State Historical Society of Iowa (November 2005)                                                                                                                                                     | State Inventory No. 09-  Part of a district with I Relationship:  Contributes to a poter National Register Status 9-Digit SHPO Review & Non-Extant (enter years) | known bounda<br>Contributing<br>ntial district wi<br>:(any that app<br>Compliance (F | aries (enter in<br>Noncontrest Noncontrest | ributing<br>own boundaries<br>De-listed NHL                                                                                                   | DOE          |
|------------------------------------------------------------------------------------------------------------------------------------------------------------------------------------------------------|------------------------------------------------------------------------------------------------------------------------------------------------------------------|--------------------------------------------------------------------------------------|--------------------------------------------------------------------------------------------------------------------------------------------------------------------------------------------------------------------------------------------------------------------------------------------------------------------------------------------------------------------------------------------------------------------------------------------------------------------------------------------------------------------------------------------------------------------------------------------------------------------------------------------------------------------------------------------------------------------------------------------------------------------------------------------------------------------------------------------------------------------------------------------------------------------------------------------------------------------------------------------------------------------------------------------------------------------------------------------------------------------------------------------------------------------------------------------------------------------------------------------------------------------------------------------------------------------------------------------------------------------------------------------------------------------------------------------------------------------------------------------------------------------------------------------------------------------------------------------------------------------------------------------------------------------------------------------------------------------------------------------------------------------------------------------------------------------------------------------------------------------------------------------------------------------------------------------------------------------------------------------------------------------------------------------------------------------------------------------------------------------------------|-----------------------------------------------------------------------------------------------------------------------------------------------|--------------|
| 1. Name of Property                                                                                                                                                                                  |                                                                                                                                                                  |                                                                                      | _                                                                                                                                                                                                                                                                                                                                                                                                                                                                                                                                                                                                                                                                                                                                                                                                                                                                                                                                                                                                                                                                                                                                                                                                                                                                                                                                                                                                                                                                                                                                                                                                                                                                                                                                                                                                                                                                                                                                                                                                                                                                                                                              |                                                                                                                                               |              |
| historic name Bohn-Shanewise He                                                                                                                                                                      | ouse                                                                                                                                                             |                                                                                      |                                                                                                                                                                                                                                                                                                                                                                                                                                                                                                                                                                                                                                                                                                                                                                                                                                                                                                                                                                                                                                                                                                                                                                                                                                                                                                                                                                                                                                                                                                                                                                                                                                                                                                                                                                                                                                                                                                                                                                                                                                                                                                                                |                                                                                                                                               |              |
| other names/site number                                                                                                                                                                              |                                                                                                                                                                  |                                                                                      |                                                                                                                                                                                                                                                                                                                                                                                                                                                                                                                                                                                                                                                                                                                                                                                                                                                                                                                                                                                                                                                                                                                                                                                                                                                                                                                                                                                                                                                                                                                                                                                                                                                                                                                                                                                                                                                                                                                                                                                                                                                                                                                                |                                                                                                                                               |              |
| 2. Location                                                                                                                                                                                          |                                                                                                                                                                  |                                                                                      |                                                                                                                                                                                                                                                                                                                                                                                                                                                                                                                                                                                                                                                                                                                                                                                                                                                                                                                                                                                                                                                                                                                                                                                                                                                                                                                                                                                                                                                                                                                                                                                                                                                                                                                                                                                                                                                                                                                                                                                                                                                                                                                                |                                                                                                                                               |              |
| street & number 417 4 <sup>th</sup> St. NW city or town Waverly Legal Description: (If Rural) Towns  (If Urban) Subdivision Harmo 3. State/Federal Agency Certific 4. National Park Service Certific | n & LeValley Addition<br>ation [Skip this Section]                                                                                                               | □ vicir<br>wnship No.<br><br>Block(s) <u>44</u><br>                                  |                                                                                                                                                                                                                                                                                                                                                                                                                                                                                                                                                                                                                                                                                                                                                                                                                                                                                                                                                                                                                                                                                                                                                                                                                                                                                                                                                                                                                                                                                                                                                                                                                                                                                                                                                                                                                                                                                                                                                                                                                                                                                                                                | y <u>Bremer</u><br>Section Quarter of Qu<br>(s) <u>S ½ Lots 1 &amp; 2</u>                                                                     | arter        |
| 5. Classification                                                                                                                                                                                    |                                                                                                                                                                  | ***                                                                                  |                                                                                                                                                                                                                                                                                                                                                                                                                                                                                                                                                                                                                                                                                                                                                                                                                                                                                                                                                                                                                                                                                                                                                                                                                                                                                                                                                                                                                                                                                                                                                                                                                                                                                                                                                                                                                                                                                                                                                                                                                                                                                                                                |                                                                                                                                               |              |
| Category of Property (Check only o  building(s)  district site structure object                                                                                                                      | ne box)  If Non-Eligible Pro Enter number of: buildings sites structure objects Total                                                                            | perty I                                                                              |                                                                                                                                                                                                                                                                                                                                                                                                                                                                                                                                                                                                                                                                                                                                                                                                                                                                                                                                                                                                                                                                                                                                                                                                                                                                                                                                                                                                                                                                                                                                                                                                                                                                                                                                                                                                                                                                                                                                                                                                                                                                                                                                | pperty, enter number of:  Noncontributing  1 buildings  sites  structures  objects  1 Total                                                   | -            |
| Name of related project report or me<br>Title<br>Waverly's NW & SE Neighborhood<br>6. Function or Use                                                                                                | ultiple property study (Enter                                                                                                                                    |                                                                                      |                                                                                                                                                                                                                                                                                                                                                                                                                                                                                                                                                                                                                                                                                                                                                                                                                                                                                                                                                                                                                                                                                                                                                                                                                                                                                                                                                                                                                                                                                                                                                                                                                                                                                                                                                                                                                                                                                                                                                                                                                                                                                                                                | —  of a multiple property examination  rical Architectural Data Base Num.                                                                     |              |
| Historic Functions (Enter categories                                                                                                                                                                 | from instructions)                                                                                                                                               | Current Fu                                                                           | nctions (Ente                                                                                                                                                                                                                                                                                                                                                                                                                                                                                                                                                                                                                                                                                                                                                                                                                                                                                                                                                                                                                                                                                                                                                                                                                                                                                                                                                                                                                                                                                                                                                                                                                                                                                                                                                                                                                                                                                                                                                                                                                                                                                                                  | er categories from instructions)                                                                                                              |              |
| 01A Single Dwelling                                                                                                                                                                                  |                                                                                                                                                                  | 01A Single I                                                                         | <u>Dwelling</u>                                                                                                                                                                                                                                                                                                                                                                                                                                                                                                                                                                                                                                                                                                                                                                                                                                                                                                                                                                                                                                                                                                                                                                                                                                                                                                                                                                                                                                                                                                                                                                                                                                                                                                                                                                                                                                                                                                                                                                                                                                                                                                                |                                                                                                                                               |              |
| 01C05 Garage                                                                                                                                                                                         |                                                                                                                                                                  | 01C05 Gara                                                                           | <u>ige</u>                                                                                                                                                                                                                                                                                                                                                                                                                                                                                                                                                                                                                                                                                                                                                                                                                                                                                                                                                                                                                                                                                                                                                                                                                                                                                                                                                                                                                                                                                                                                                                                                                                                                                                                                                                                                                                                                                                                                                                                                                                                                                                                     |                                                                                                                                               |              |
| 7. Description                                                                                                                                                                                       |                                                                                                                                                                  | · <del></del>                                                                        |                                                                                                                                                                                                                                                                                                                                                                                                                                                                                                                                                                                                                                                                                                                                                                                                                                                                                                                                                                                                                                                                                                                                                                                                                                                                                                                                                                                                                                                                                                                                                                                                                                                                                                                                                                                                                                                                                                                                                                                                                                                                                                                                |                                                                                                                                               |              |
| Architectural Classification (Ente                                                                                                                                                                   | r categories from instructions)                                                                                                                                  | Materials (E                                                                         | nter categories                                                                                                                                                                                                                                                                                                                                                                                                                                                                                                                                                                                                                                                                                                                                                                                                                                                                                                                                                                                                                                                                                                                                                                                                                                                                                                                                                                                                                                                                                                                                                                                                                                                                                                                                                                                                                                                                                                                                                                                                                                                                                                                | s from instructions)                                                                                                                          |              |
| 09A06 Hipped Roof, 2-story                                                                                                                                                                           | ,                                                                                                                                                                | foundation                                                                           |                                                                                                                                                                                                                                                                                                                                                                                                                                                                                                                                                                                                                                                                                                                                                                                                                                                                                                                                                                                                                                                                                                                                                                                                                                                                                                                                                                                                                                                                                                                                                                                                                                                                                                                                                                                                                                                                                                                                                                                                                                                                                                                                | 04 Stone (parged)                                                                                                                             |              |
|                                                                                                                                                                                                      |                                                                                                                                                                  | walls (visible                                                                       | e material) (                                                                                                                                                                                                                                                                                                                                                                                                                                                                                                                                                                                                                                                                                                                                                                                                                                                                                                                                                                                                                                                                                                                                                                                                                                                                                                                                                                                                                                                                                                                                                                                                                                                                                                                                                                                                                                                                                                                                                                                                                                                                                                                  | 02A Weatherboard; 02B Sh                                                                                                                      | <u>ingle</u> |
|                                                                                                                                                                                                      |                                                                                                                                                                  | roof                                                                                 | <u>(</u>                                                                                                                                                                                                                                                                                                                                                                                                                                                                                                                                                                                                                                                                                                                                                                                                                                                                                                                                                                                                                                                                                                                                                                                                                                                                                                                                                                                                                                                                                                                                                                                                                                                                                                                                                                                                                                                                                                                                                                                                                                                                                                                       | 08A Asphalt/Shingle                                                                                                                           |              |
|                                                                                                                                                                                                      |                                                                                                                                                                  | other                                                                                | _                                                                                                                                                                                                                                                                                                                                                                                                                                                                                                                                                                                                                                                                                                                                                                                                                                                                                                                                                                                                                                                                                                                                                                                                                                                                                                                                                                                                                                                                                                                                                                                                                                                                                                                                                                                                                                                                                                                                                                                                                                                                                                                              |                                                                                                                                               |              |
| Narrative Description (⊠ SEE                                                                                                                                                                         | CONTINUATION SHEET                                                                                                                                               | S, WHICH MU                                                                          | IST BE CON                                                                                                                                                                                                                                                                                                                                                                                                                                                                                                                                                                                                                                                                                                                                                                                                                                                                                                                                                                                                                                                                                                                                                                                                                                                                                                                                                                                                                                                                                                                                                                                                                                                                                                                                                                                                                                                                                                                                                                                                                                                                                                                     | MPLETED)                                                                                                                                      |              |
| 8. Statement of Significance  Applicable National Register Criteria  Yes No More Research R              | ecommended A P ecommended B P ecommended C P                                                                                                                     | Property is assoc<br>Property is assoc<br>Property has dist                          | ciated with sig<br>ciated with the<br>tinctive archite                                                                                                                                                                                                                                                                                                                                                                                                                                                                                                                                                                                                                                                                                                                                                                                                                                                                                                                                                                                                                                                                                                                                                                                                                                                                                                                                                                                                                                                                                                                                                                                                                                                                                                                                                                                                                                                                                                                                                                                                                                                                         | elevant National Register criteria) gnificant events. e lives of significant persons. ectural characteristics. rmation in archaeology or hist | ory.         |