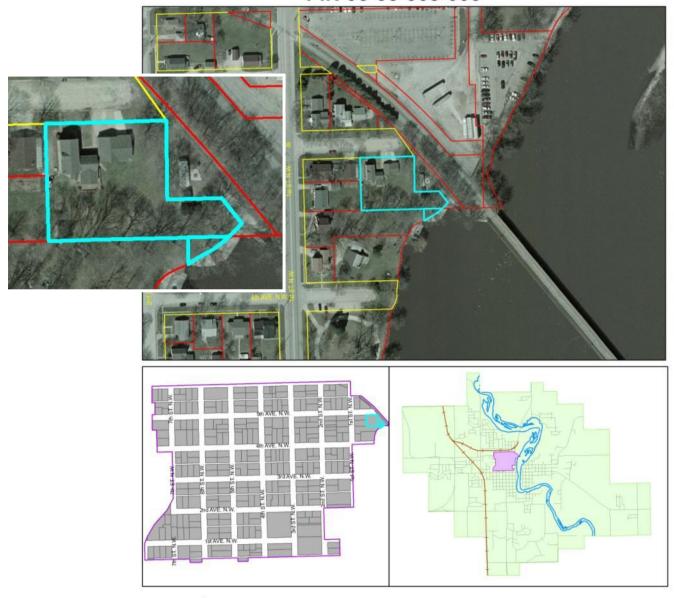

Site Map: Bremer County GIS Department, 12/2011.

**Legal Description:** JJ Smith Add, Lt 2 Blk & Lt 2 Sub'd Lt 1 SW SW "EX RR Property & Parcel C FR Blk Harmon and LeValley Add.

87 5th Ave NW PIN 05-35-368-005

# **Iowa Site Inventory Form Continuation Sheet**

Page 4

| Wynhoff House (first)     | Bremer  |
|---------------------------|---------|
| Name of Property          | County  |
| 87 5 <sup>th</sup> Ave NW | Waverly |
| Address                   | City    |