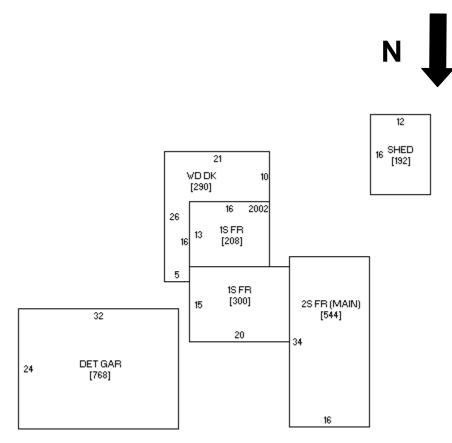

### **Additional Information:**

Floor plan, 87 5<sup>th</sup> Ave NW, Bremer County Assessor website; available at http://beacon.schneidercorp.com/PhotoEngine/Sketch.aspx?appid=330&keyvalue=0535368005&index =0&size=0; accessed 10/23/2012

Sketch by www.camavision.com