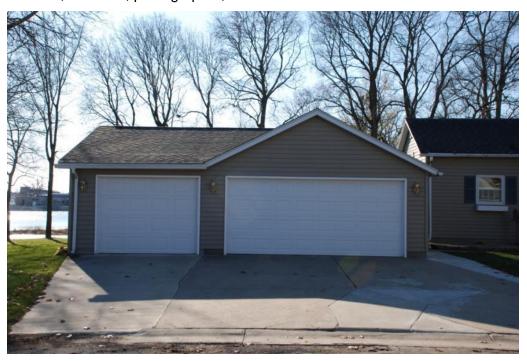

A detached frame 1-story triple-bay garage is located at the east edge of the property. It has a broad moderate-pitched front-gable roof with a double-wide overhead door in the main section. A side-gable wing has a single-bay and a separate overhead door. The doors all open onto 5<sup>th</sup> Ave NW. According to the Assessor records, the garage was built in 1962 and likely covered with the current vinyl siding at a later date when the main house was sided.

**Photographs:** 87 5<sup>th</sup> Ave NW, looking south towards detached garage as well as a window detail, Marlys Svendsen, IHSEMD, photographer, 11/3/2011.