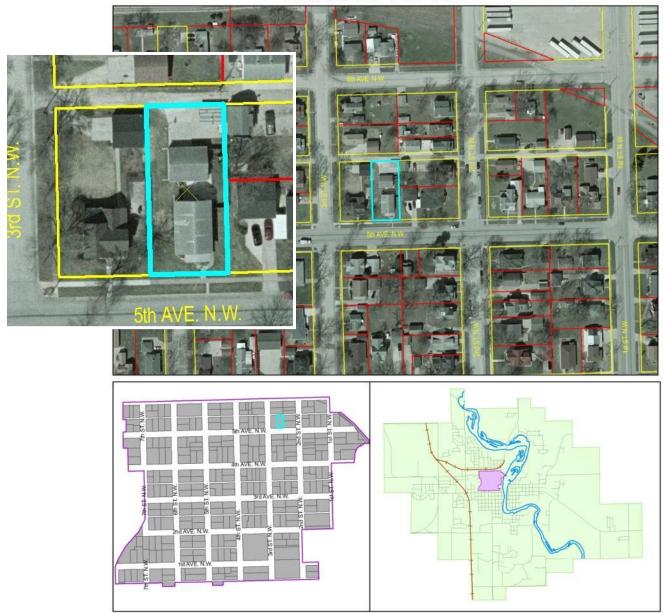

Site Map: Bremer County GIS Department, 12/2011.

### 210 5th Ave NW PIN 05-35-361-004