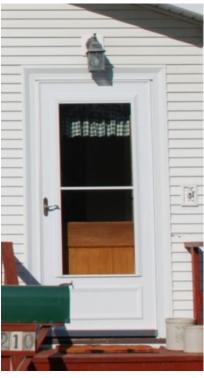

**Photographs:** 210 5<sup>th</sup> Ave NW, foundation, gables, window, door details, Marlys Svendsen, IHSEMD, photographer, 11/3/2011.