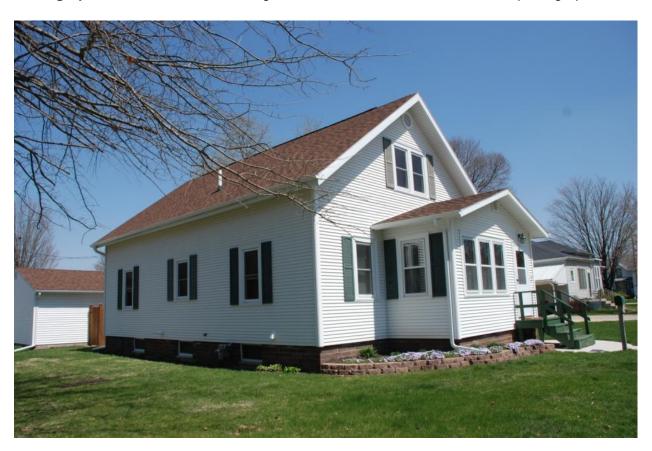

**Photographs:** 210 5<sup>th</sup> Ave NW, looking north and northeast, Marlys Svendsen, photographer, 11/3/2011.

This frame house is an example of a vernacular Front-Gabled Roof, 1½-story house form. The house has a clay tile block/brick foundation (likely manufactured at a Mason City brick and tile company) with narrow clapboard-style vinyl siding on the walls. A moderate-pitched front-gable roof has moderate-width eaves. The enclosed front porch has a low-pitched roof and spans the right half of the south facade that has single and grouped 1/1 double-hung windows above the vinyl cladding on the balustrade area and tile block foundation. The foundation material suggests the porch was built with enclosed walls. Fenestration throughout the house includes widely spaced single 1/1 double-hung windows with a pair of window units in the front-gable peak.