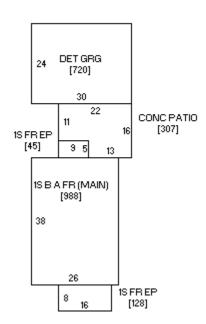

### **Additional Information:**

Floor plan, 210 5<sup>th</sup> Ave NW, Bremer County Assessor website; available at http://beacon.schneidercorp.com/PhotoEngine/Sketch.aspx?appid=330&keyvalue=0535361004&index =0&size=0; accessed 10/04/2012