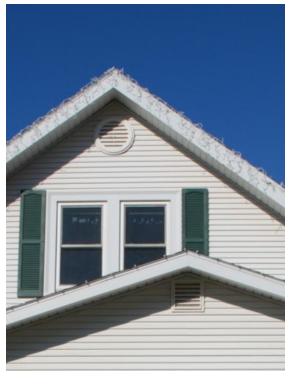

**Photographs:** 210 5<sup>th</sup> Ave NW, foundation, gables, window, door details, Marlys Svendsen, IHSEMD, photographer, 11/3/2011.

This frame house is an example of a vernacular Front-Gabled Roof, 1½-story house form. The house has a clay tile block/brick foundation (likely manufactured at a Mason City brick and tile company) with narrow clapboard-style vinyl siding on the walls. A moderate-pitched front-gable roof has moderate-width eaves. The enclosed front porch has a low-pitched roof and spans the right half of the south facade that has single and grouped 1/1 double-hung windows above the vinyl cladding on the balustrade area and tile block foundation. The foundation material suggests the porch was built with enclosed walls. Fenestration throughout the house includes widely spaced single 1/1 double-hung windows with a pair of window units in the front-gable peak.