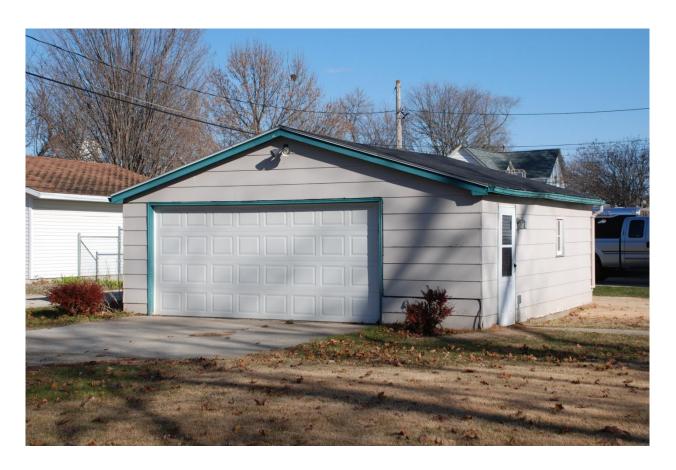

A detached frame double-bay garage has a broad, low-pitched front-gable roof with very wide clapboard-style siding. The construction date provided by Assessor records is 1982. The garage is considered noncontributing.

Alterations: asbestos siding (undated); garage, 1982.