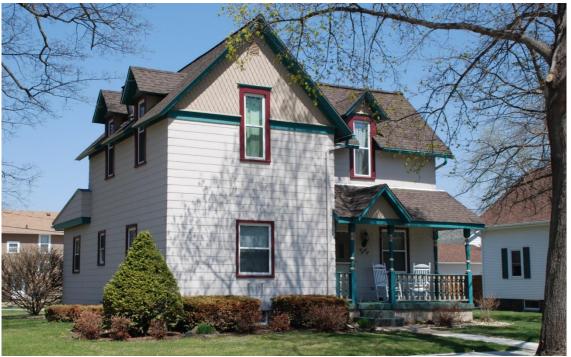

This frame house is an example of a vernacular Gable-Front-and-Wing 2-story house form. The house has a newer concrete block foundation (not the original stone foundation) with asbestos shingle siding on the walls and ornamental diamond-cut shingles in the gables of the house and dormers. A moderate-pitched intersecting-gable roof has moderate-width eaves with gable wall dormers on the south and west facades. The front porch has a shed-roof and is tucked in the right-hand ell. A matching gabled entrance hood is set over the steps. The original porch ornamentation includes three turned posts across the front with matching half-columns against the walls. The balustrade has closely spaced turned spindles but the porch skirting has been replaced by a block foundation. Fenestration throughout the house includes a mix of original windows on the upper level and replacement windows in shorter openings on the first floor. All are 1/1 double-hung windows.

#### 8. Significance

The Terry House at 222 5<sup>th</sup> Ave NW was built in ca. 1893 and is an example of a vernacular Gable-Front-and-Wing 2-story house form. It is typical of similar large-scale first generation housing completed during the neighborhood's robust building decades before and after 1900. The house qualifies for the National Register of Historic Places as a contributing resource to the historic district under Criteria A and C but the garage is noncontributing because of recent age.