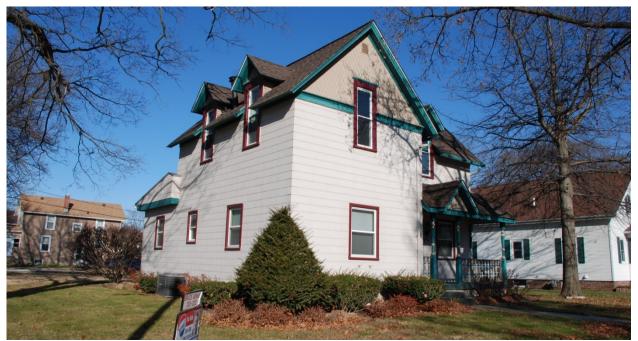

This frame house is an example of a vernacular Gable-Front-and-Wing 2-story house form. The house has a newer concrete block foundation (not the original stone foundation) with asbestos shingle siding on the walls and ornamental diamond-cut shingles in the gables of the house and dormers. A moderate-pitched intersecting-gable roof has moderate-width eaves with gable wall dormers on the south and west facades. The front porch has a shed-roof and is tucked in the right-hand ell. A matching gabled entrance hood is set over the steps. The original porch ornamentation includes three turned posts across the front with matching half-columns against the walls. The balustrade has closely spaced turned spindles but the porch skirting has been replaced by a block foundation. Fenestration throughout the house includes a mix of original windows on the upper level and replacement windows in shorter openings on the first floor. All are 1/1 double-hung windows.