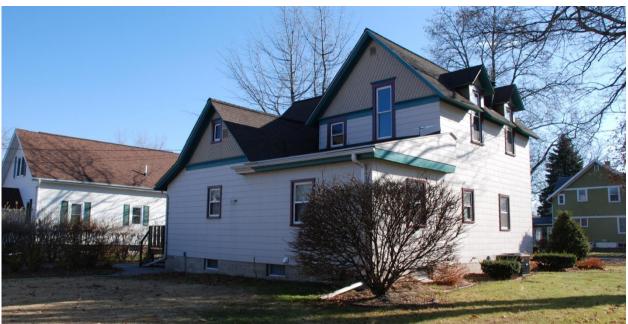

This frame house is an example of a vernacular Gable-Front-and-Wing 2-story house form. The house has a newer concrete block foundation (not the original stone foundation) with asbestos shingle siding on the walls and ornamental diamond-cut shingles in the gables of the house and dormers. A moderate-pitched intersecting-gable roof has moderate-width eaves with gable wall dormers on the south and west facades. The front porch has a shed-roof and is tucked in the right-hand ell. A matching gabled entrance hood is set over the steps. The original porch ornamentation includes three turned posts across the front with matching half-columns against the walls. The balustrade has closely spaced turned spindles but the porch skirting has been replaced by a block foundation. Fenestration throughout the house includes a mix of original windows on the upper level and replacement windows in shorter openings on the first floor. All are 1/1 double-hung windows.

A detached frame double-bay garage has a broad, low-pitched front-gable roof with very wide clapboard-style siding. The construction date provided by Assessor records is 1982. The garage is considered noncontributing.