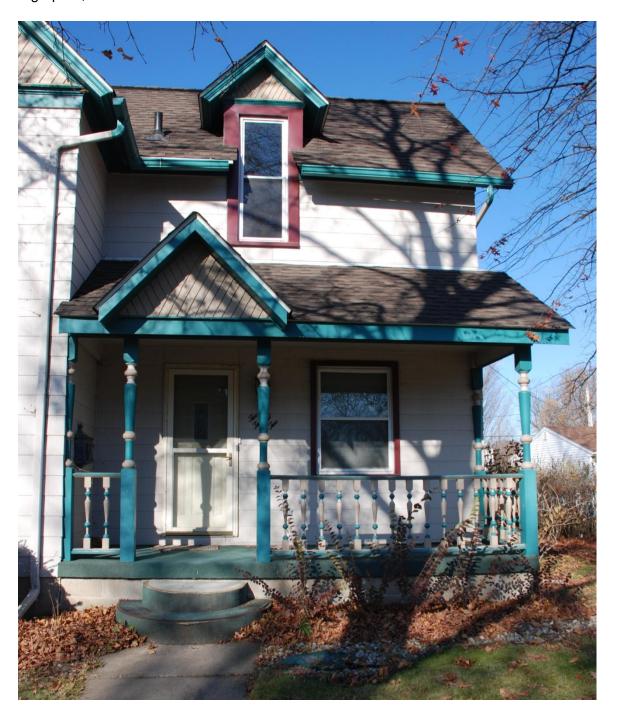

This frame house is an example of a vernacular Gable-Front-and-Wing 2-story house form. The house has a newer concrete block foundation (not the original stone foundation) with asbestos shingle siding on the walls and ornamental diamond-cut shingles in the gables of the house and dormers. A moderate-pitched intersecting-gable roof has moderate-width eaves with gable wall dormers on the south and west facades. The front porch has a shed-roof and is tucked in the right-hand ell. A matching gabled entrance hood is set over the steps. The original porch ornamentation includes three turned posts across the front with matching half-columns against the walls. The balustrade has closely spaced turned spindles but the porch skirting has been replaced by a block foundation. Fenestration throughout the house includes a mix of original windows on the upper level and replacement windows in shorter openings on the first floor. All are 1/1 double-hung windows.