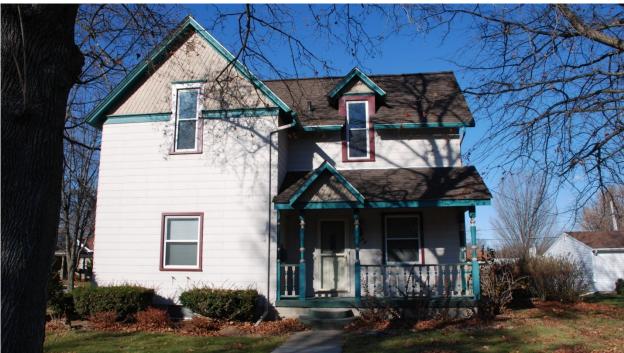

#### 7. Description

This single-family house is estimated to have been built in 1900 according to Bremer County Assessor records. Property transfer records show Eri Terry acquiring the property from M.M. Watkins on May 6, 1892. A newspaper account the following September in the *Bremer County Independent* show ?????????that the house was under construction. The 1894 plat map shows a house with the same footprint in place. Together these public records suggest that the house was erected in ca. 1893 making the Assessor's estimate accurate.

This frame house is an example of a vernacular Gable-Front-and-Wing 2-story house form. The house has a newer concrete block foundation (not the original stone foundation) with asbestos shingle siding on the walls and ornamental diamond-cut shingles in the gables of the house and dormers. A moderate-pitched intersecting-gable roof has moderate-width eaves with gable wall dormers on the south and west facades. The front porch has a shed-roof and is tucked in the right-hand ell. A matching gabled entrance hood is set over the steps. The original porch ornamentation includes three turned posts across the front with matching half-columns against the walls. The balustrade has closely spaced turned spindles but the porch skirting has been replaced by a block foundation. Fenestration throughout the house includes a mix of original windows on the upper level and replacement windows in shorter openings on the first floor. All are 1/1 double-hung windows.

#### 8. Significance

The Terry House at 222 5<sup>th</sup> Ave NW was built in ca. 1893 and is an example of a vernacular Gable-Front-and-Wing 2-story house form. It is typical of similar large-scale first generation housing completed during the neighborhood's robust building decades before and after 1900. The house qualifies for the National Register of Historic Places as a contributing resource to the historic district under Criteria A and C but the garage is noncontributing because of recent age.