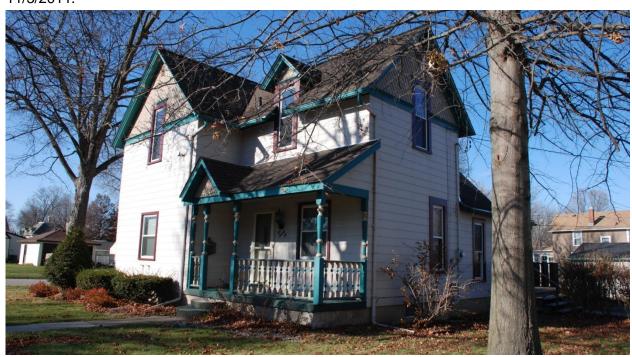

This frame house is an example of a vernacular Gable-Front-and-Wing 2-story house form. The house has a newer concrete block foundation (not the original stone foundation) with asbestos shingle siding on the walls and ornamental diamond-cut shingles in the gables of the house and dormers. A moderate-pitched intersecting-gable roof has moderate-width eaves with gable wall dormers on the south and west facades. The front porch has a shed-roof and is tucked in the right-hand ell. A matching gabled entrance hood is set over the steps. The original porch ornamentation includes three turned posts across the front with matching half-columns against the walls. The balustrade has closely spaced turned spindles but the porch skirting has been replaced by a block foundation. Fenestration throughout the house includes a mix of original windows on the upper level and replacement windows in shorter openings on the first floor. All are 1/1 double-hung windows.

A detached frame double-bay garage has a broad, low-pitched front-gable roof with very wide clapboard-style siding. The construction date provided by Assessor records is 1982. The garage is considered noncontributing.