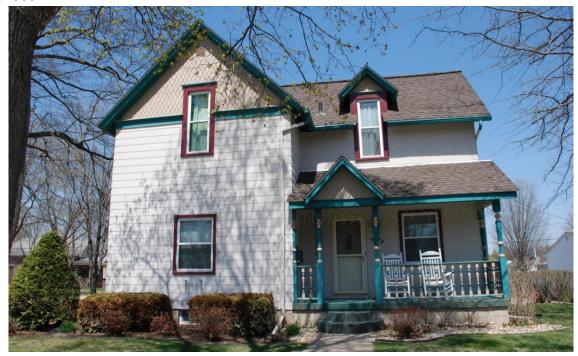

This frame house is an example of a vernacular Gable-Front-and-Wing 2-story house form. The house has a newer concrete block foundation (not the original stone foundation) with asbestos shingle siding on the walls and ornamental diamond-cut shingles in the gables of the house and dormers. A moderate-pitched intersecting-gable roof has moderate-width eaves with gable wall dormers on the south and west facades. The front porch has a shed-roof and is tucked in the right-hand ell. A matching gabled entrance hood is set over the steps. The original porch ornamentation includes three turned posts across the front with matching half-columns against the walls. The balustrade has closely spaced turned spindles but the porch skirting has been replaced by a block foundation. Fenestration throughout the house includes a mix of original windows on the upper level and replacement windows in shorter openings on the first floor. All are 1/1 double-hung windows.

#### 8. Significance

The Terry House at 222 5<sup>th</sup> Ave NW was built in ca. 1893 and is an example of a vernacular Gable-Front-and-Wing 2-story house form. It is typical of similar large-scale first generation housing completed during the neighborhood's robust building decades before and after 1900. The house qualifies for the National Register of Historic Places as a contributing resource to the historic district under Criteria A and C but the garage is noncontributing because of recent age.