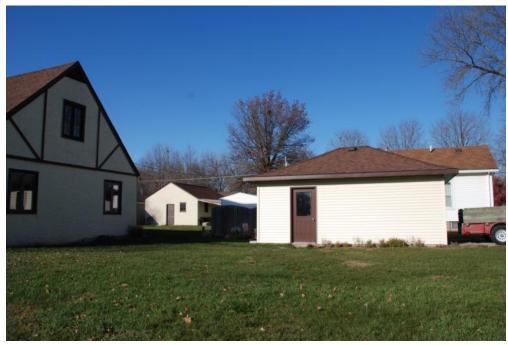

**Photographs:** 308 5<sup>th</sup> Ave NW, along alley, looking west and southwest, Marlys Svendsen, IHSEMD, photographer, 11/3/2011.

Page 6

| Harlan, G.R. and Mary, House | Bremer  |
|------------------------------|---------|
| Name of Property             | County  |
| 308 5 <sup>th</sup> Ave NW   | Waverly |
| Address                      | City    |

This property has two free-standing garages. A frame single-bay garage north of the house was built in 1949 according to Assessor Records, the same year as the house. It has a front-gable roof, narrow eaves, four-light windows, and deeply textured stucco cladding that matches the house finish. A second garage is located east of the house and opens onto 3<sup>rd</sup> St NW. It has a low-pitched hipped roof with clapboard-style vinyl siding and a newer overhead door. According to Assessor records, this garage has an address of 603 3<sup>rd</sup> St NW and was built in 1923. The 1923 garage (vinyl sided) is considered noncontributing and the 1949 garage is considered contributing because it retains the original stucco finish, windows, and roof profile.