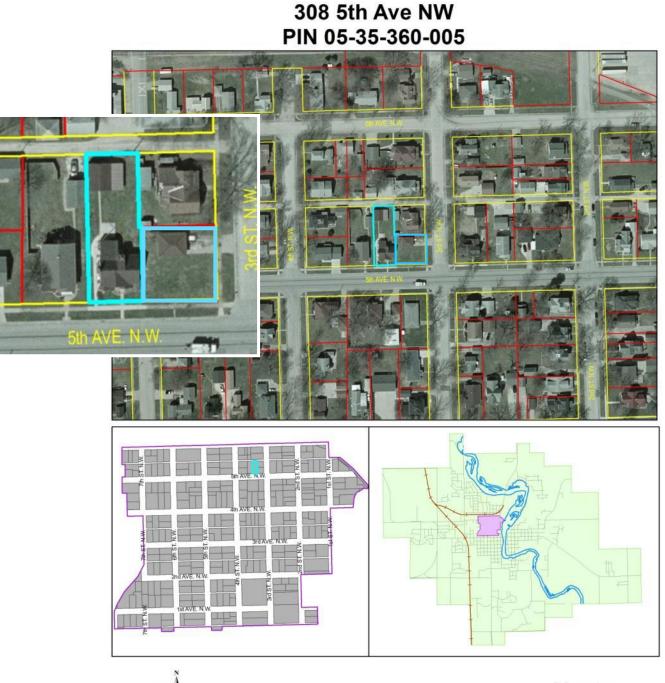

Site Map: Bremer County GIS Department, 12/2011.

™ Bremer County GIS Department

Page 4

| Harlan, G.R. and Mary, House | Bremer  |
|------------------------------|---------|
| Name of Property             | County  |
| 308 5 <sup>th</sup> Ave NW   | Waverly |
| Address                      | City    |