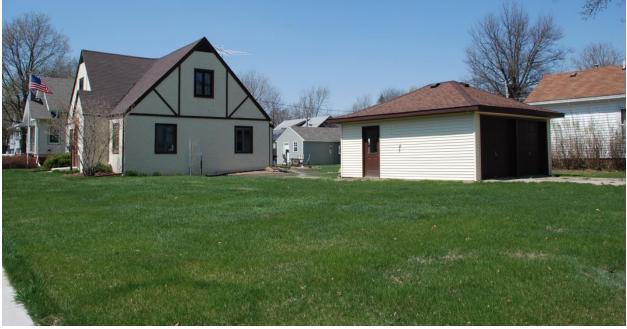

**Photographs:** 308 5<sup>th</sup> Ave NW, along alley, looking west and southwest, Marlys Svendsen, IHSEMD, photographer, 11/3/2011.

Page 6

| Harlan, G.R. and Mary, House | Bremer  |
|------------------------------|---------|
| Name of Property             | County  |
| 308 5 <sup>th</sup> Ave NW   | Waverly |
| Address                      | City    |

This property has two free-standing garages. A frame single-bay garage north of the house was built in 1949 according to Assessor Records, the same year as the house. It has a front-gable roof, narrow eaves, four-light windows, and deeply textured stucco cladding that matches the house finish. A second garage is located east of the house and opens onto 3<sup>rd</sup> St NW. It has a low-pitched hipped roof with clapboard-style vinyl siding and a newer overhead door. According to Assessor records, this garage has an address of 603 3<sup>rd</sup> St NW and was built in 1923. The 1923 garage (vinyl sided) is considered noncontributing and the 1949 garage is considered contributing because it retains the original stucco finish, windows, and roof profile.