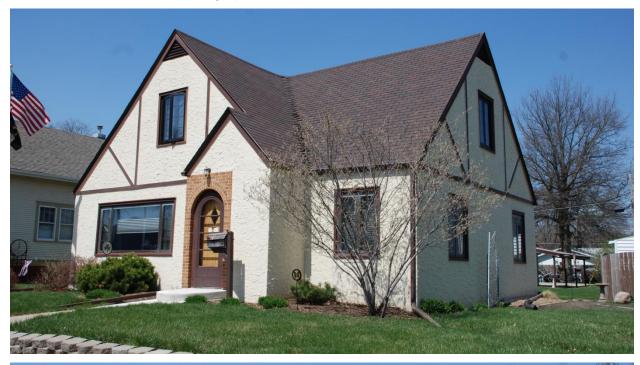

**Photographs:** 308 5<sup>th</sup> Ave NW, looking north and northeast, Marlys Svendsen, photographer, 11/3/2011.

Page 5

| Harlan, G.R. and Mary, House | Bremer  |
|------------------------------|---------|
| Name of Property             | County  |
| 308 5 <sup>th</sup> Ave NW   | Waverly |
| Address                      | City    |

This 1½-story stucco house is an example of a Minimal Traditional house form with Tudor Revival detailing. The house has a stucco-clad concrete block foundation and stucco cladding on the walls and rectangular and diagonal narrow half-timbering. A moderate-pitched cross-gabled roof has a broad shallow projecting wing on the west half of the front façade and a small contiguous gabled entrance bay on the right side of the wing. A reddish-brown brick rectangular surround with an inset circular arch sets off the original entrance door. A matching brick is used for an exposed chimney at the west gable end. In early 2013, construction of a side-gabled addition with a stucco finish and matching half-timbering at the east end of the house is under way.

Fenestration throughout the original portions of the house includes paired 8-light casement windows. The feature window to the left of the main entrance is a variation of a Chicago window group with single 8-light casement windows flanking a large, rectangular single-light window. The front door has channel-cut construction with a small diamond-shaped window and a semi-circular upper edge.