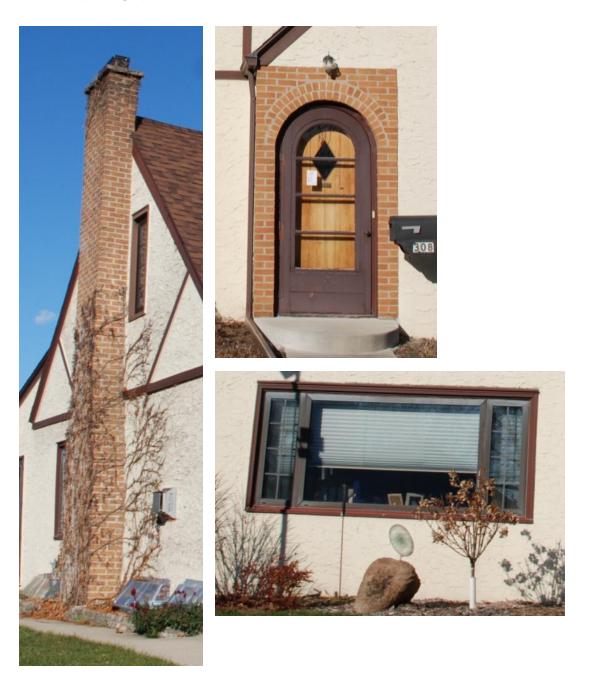

This 1½-story stucco house is an example of a Minimal Traditional house form with Tudor Revival detailing. The house has a stucco-clad concrete block foundation and stucco cladding on the walls and rectangular and diagonal narrow half-timbering. A moderate-pitched cross-gabled roof has a broad shallow projecting wing on the west half of the front façade and a small contiguous gabled entrance bay on the right side of the wing. A reddish-brown brick rectangular surround with an inset circular arch sets off the original entrance door. A matching brick is used for an exposed chimney at the west gable end. In early 2013, construction of a side-gabled addition with a stucco finish and matching half-timbering at the east end of the house is under way.

Fenestration throughout the original portions of the house includes paired 8-light casement windows. The feature window to the left of the main entrance is a variation of a Chicago window group with single 8-light casement windows flanking a large, rectangular single-light window. The front door has channel-cut construction with a small diamond-shaped window and a semi-circular upper edge.

**Photographs:** 308 5<sup>th</sup> Ave NW, stucco, chimney, door, and window details, Marlys Svendsen, IHSEMD, photographer, 11/3/2011.

Page 7

| Harlan, G.R. and Mary, House | Bremer  |  |
|------------------------------|---------|--|
| Name of Property             | County  |  |
| 308 5 <sup>th</sup> Ave NW   | Waverly |  |
| Address                      | City    |  |