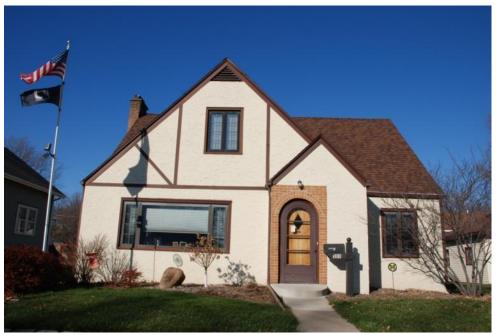

**Photographs:** 308 5<sup>th</sup> Ave NW, looking north and northeast, Marlys Svendsen, photographer, 11/3/2011.

Page 5

| Harlan, G.R. and Mary, House | Bremer  |
|------------------------------|---------|
| Name of Property             | County  |
| 308 5 <sup>th</sup> Ave NW   | Waverly |
| Address                      | City    |

This 1½-story stucco house is an example of a Minimal Traditional house form with Tudor Revival detailing. The house has a stucco-clad concrete block foundation and stucco cladding on the walls and rectangular and diagonal narrow half-timbering. A moderate-pitched cross-gabled roof has a broad shallow projecting wing on the west half of the front façade and a small contiguous gabled entrance bay on the right side of the wing. A reddish-brown brick rectangular surround with an inset circular arch sets off the original entrance door. A matching brick is used for an exposed chimney at the west gable end. In early 2013, construction of a side-gabled addition with a stucco finish and matching half-timbering at the east end of the house is under way.