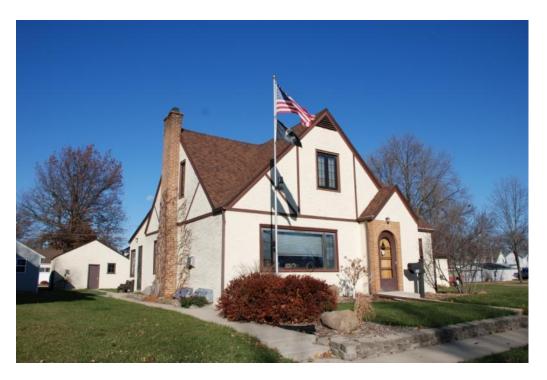

**Photographs:** 308 5<sup>th</sup> Ave NW, looking north and northwest, Justine Zimmer, IHSEMD, photographer, 4/23/2009.

Page 9

| Harlan, G.R. and Mary, House | Bremer  |
|------------------------------|---------|
| Name of Property             | County  |
| 308 5 <sup>th</sup> Ave NW   | Waverly |
| Address                      | City    |

This 1½-story stucco house is an example of a Minimal Traditional house form with Tudor Revival detailing. The house has a stucco-clad concrete block foundation and stucco cladding on the walls and rectangular and diagonal narrow half-timbering. A moderate-pitched cross-gabled roof has a broad shallow projecting wing on the west half of the front façade and a small contiguous gabled entrance bay on the right side of the wing. A reddish-brown brick rectangular surround with an inset circular arch sets off the original entrance door. A matching brick is used for an exposed chimney at the west gable end. In early 2013, construction of a side-gabled addition with a stucco finish and matching half-timbering at the east end of the house is under way.