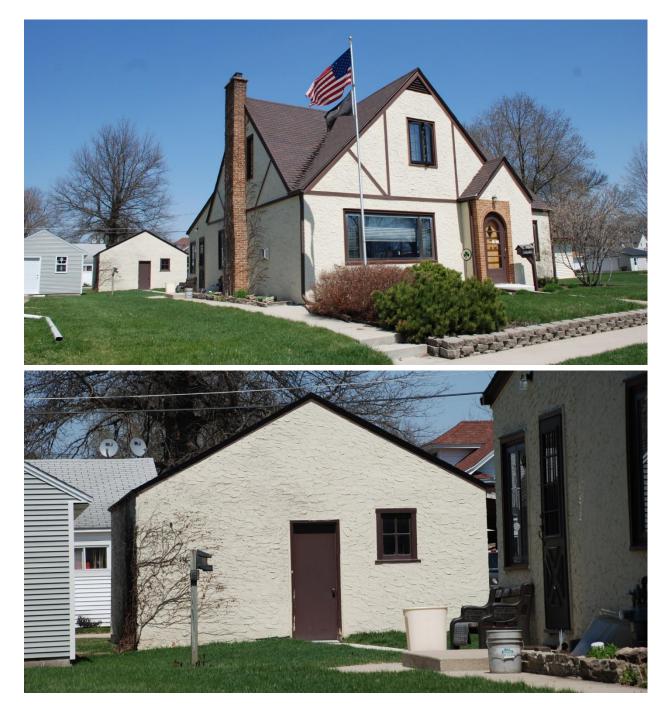

**Photographs:** 308 5<sup>th</sup> Ave NW, looking north and northwest, Justine Zimmer, IHSEMD, photographer, 4/23/2009.

Page 9

| Harlan, G.R. and Mary, House | Bremer  |
|------------------------------|---------|
| Name of Property             | County  |
| 308 5 <sup>th</sup> Ave NW   | Waverly |
| Address                      | City    |

**Photographs:** 308 5<sup>th</sup> Ave NW, looking northwest and long view with 1923 garage, looking northwest, Justine Zimmer, IHSEMD, photographer, 4/23/2009.

Page 10

| Harlan, G.R. and Mary, House | Bremer  |  |
|------------------------------|---------|--|
| Name of Property             | County  |  |
| 308 5 <sup>th</sup> Ave NW   | Waverly |  |
| Address                      | City    |  |

**Photographs:** 308 5<sup>th</sup> Ave NW, looking northeast, and garage, looking north, Justine Zimmer, IHSEMD, photographer, 4/23/2009.

Page 11

| Harlan, G.R. and Mary, House | Bremer  |
|------------------------------|---------|
| Name of Property             | County  |
| 308 5 <sup>th</sup> Ave NW   | Waverly |
| Address                      | City    |
|                              |         |