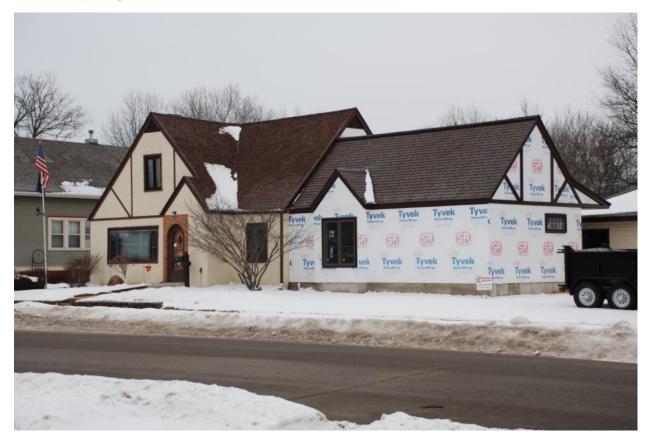

This 1½-story stucco house is an example of a Minimal Traditional house form with Tudor Revival detailing. The house has a stucco-clad concrete block foundation and stucco cladding on the walls and rectangular and diagonal narrow half-timbering. A moderate-pitched cross-gabled roof has a broad shallow projecting wing on the west half of the front façade and a small contiguous gabled entrance bay on the right side of the wing. A reddish-brown brick rectangular surround with an inset circular arch sets off the original entrance door. A matching brick is used for an exposed chimney at the west gable end. In early 2013, construction of a side-gabled addition with a stucco finish and matching half-timbering at the east end of the house is under way.

**Photographs:** 308 5<sup>th</sup> Ave NW, east addition under construction, looking northwest, Marlys Svendsen, IHSEMD, photographer, 2/5/2013.

Page 8

| Harlan, G.R. and Mary, House | Bremer  |
|------------------------------|---------|
| Name of Property             | County  |
| 308 5 <sup>th</sup> Ave NW   | Waverly |
| Address                      | City    |