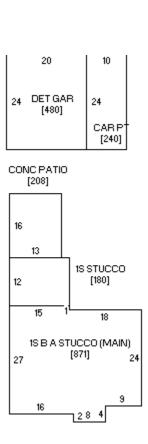

#### Additional Information:

Floor plan, 308 5<sup>th</sup> Ave NW, Bremer County Assessor website; available at

http://beacon.schneidercorp.com/PhotoEngine/Sketch.aspx?appid=330&keyvalue=0535360005&index =0&size=0; accessed 10/04/2012

Sketch by www.camavision.com