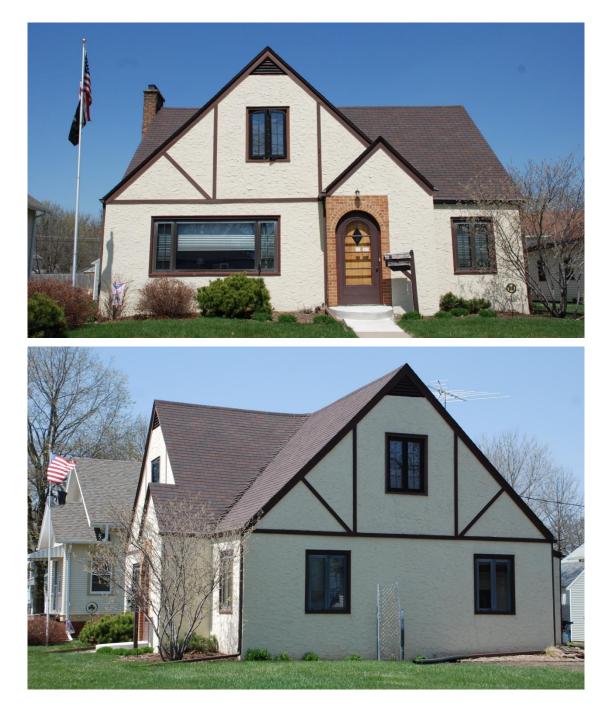

**Photographs:** 308 5<sup>th</sup> Ave NW, looking north and northeast, Marlys Svendsen, photographer, 11/3/2011.

Page 5

| Harlan, G.R. and Mary, House | Bremer  |
|------------------------------|---------|
| Name of Property             | County  |
| 308 5 <sup>th</sup> Ave NW   | Waverly |
| Address                      | City    |

**Photographs:** 308 5<sup>th</sup> Ave NW, looking north and northwest, Justine Zimmer, IHSEMD, photographer, 4/23/2009.

Page 9

| Harlan, G.R. and Mary, House | Bremer  |
|------------------------------|---------|
| Name of Property             | County  |
| 308 5 <sup>th</sup> Ave NW   | Waverly |
| Address                      | City    |