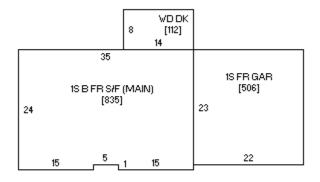

#### Additional Information:

Floor plan, 316 5<sup>th</sup> Ave NW, Bremer County Assessor website; available at

http://beacon.schneidercorp.com/PhotoEngine/Sketch.aspx?appid=330&keyvalue=0534488004&index =0&size=0; accessed 10/09/2012

Sketch by www.camavision.com