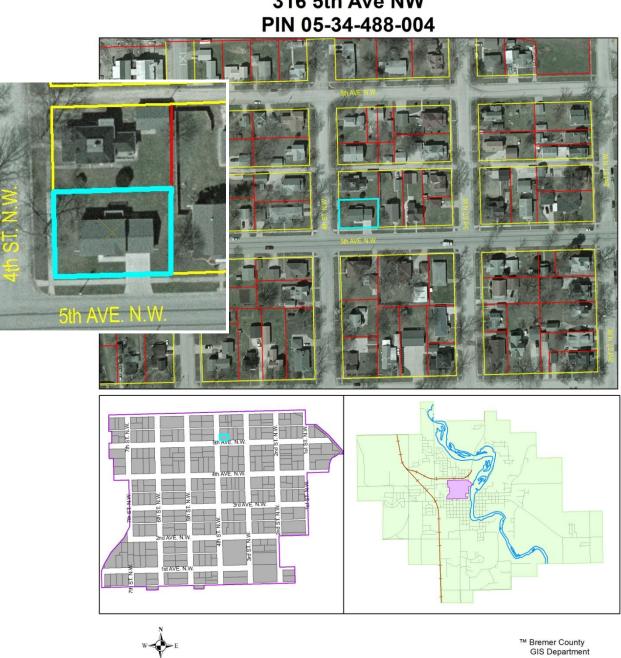

### Full Legal Description: H & L S 66' FR 1

Site Map: Bremer County GIS Department, 12/2011.

316 5th Ave NW

Page 4

|                            | Bremer  |
|----------------------------|---------|
| Name of Property           | County  |
| 316 5 <sup>th</sup> Ave NW | Waverly |
| Address                    | City    |