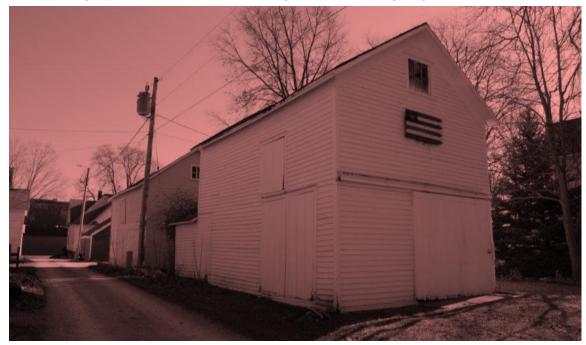

The property has two detached garages. The oldest was built in 1925 according to the Assessor at the time the house was constructed, more likely in ca. 1912. The second garage dates from 1976. The older garage has a single bay with a front gable roof and narrow vinyl siding. The second garage has two bays.

Photographs: 420 1<sup>st</sup> Ave NW, along alley, looking southeast and northeast, Marlys Svendsen, IHSEMD, photographer, 11/3/2011. Need images of detached garage