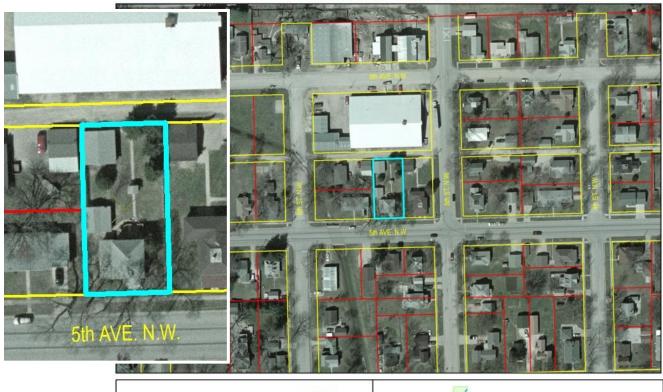

Site Map: Bremer County GIS Department, 12/2011.

### 508 5th Ave NW PIN 05-34-486-004