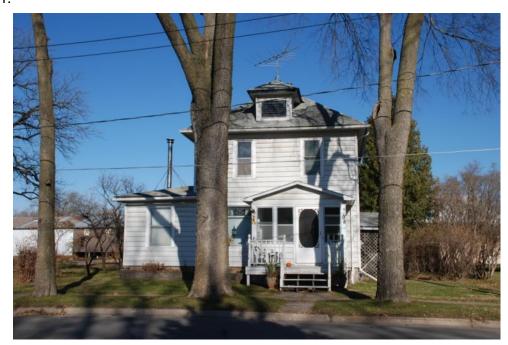

### 7. Description

This single-family house is estimated to have been built in 1925 according to Bremer County Assessor records. The house form and style are consistent with houses in Waverly built from before World War I through the 1920s. A house at this address appears in the 1913 city directory street listings as occupied by Otto and Emma Buehrer and according to listings elsewhere in the directory as occupied by George Seekatz and his wife Jane who owned the property. George was employed as a carpenter and likely built the house on speculation. The Buehrers purchased the property in 1920 suggesting their first 7 or 8 years of occupancy were as tenants. The house was likely built in ca. 1912 by George Seekatz who purchased the lot that year. A construction date of ca. 1912 appears to be more accurate.

This 2-story frame house is an example of a Hipped Roof, 2-story house form known as the "American Four-Square" that became popular in Iowa prior to World War I and continued to be built into the 1920s. The house has a rock-faced concrete block foundation with wide clapboard-style vinyl siding. A moderate-pitched hipped roof has a gable wall dormer on the front slope with moderate width eaves. A 1-story hipped roof addition is on the west façade. The front porch has a low-pitched front-gabled roof and has been enclosed with a combination of 1/1 windows with the balustrade area covered in matching siding. Fenestration throughout the house includes widely spaced single 1/1 double-hung windows with the dormer opening filled with a louvered panel.

**Photographs:** 508 5<sup>th</sup> Ave NW, looking north and northeast, Marlys Svendsen, photographer, 11/3/2011.