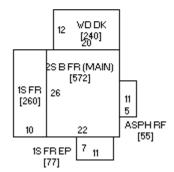

This 2-story frame house is an example of a Hipped Roof, 2-story house form known as the "American Four-Square" that became popular in Iowa prior to World War I and continued to be built into the 1920s. The house has a rock-faced concrete block foundation with wide clapboard-style vinyl siding. A moderate-pitched hipped roof has a gable wall dormer on the front slope with moderate width eaves. A 1-story hipped roof addition is on the west façade. The front porch has a low-pitched front-gabled roof and has been enclosed with a combination of 1/1 windows with the balustrade area covered in matching siding. Fenestration throughout the house includes widely spaced single 1/1 double-hung windows with the dormer opening filled with a louvered panel.

### **Additional Information:**

Floor plan, 508 5<sup>th</sup> Ave NW, Bremer County Assessor website; available at http://beacon.schneidercorp.com/PhotoEngine/Sketch.aspx?appid=330&keyvalue=0534486004&index =0&size=0; accessed 10/09/2012