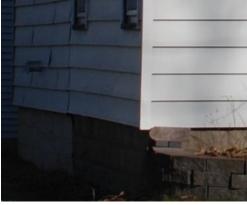

**Photographs:** 508 5<sup>th</sup> Ave NW, roof, entry, window with stained glass transom, and foundation details, Marlys Svendsen, IHSEMD, photographer, 11/3/2011.