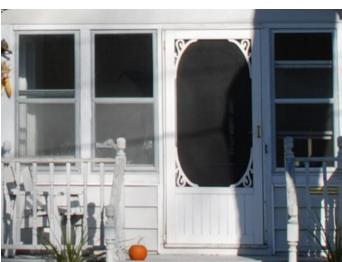

**Photographs:** 508 5<sup>th</sup> Ave NW, roof, entry, window with stained glass transom, and foundation details, Marlys Svendsen, IHSEMD, photographer, 11/3/2011.