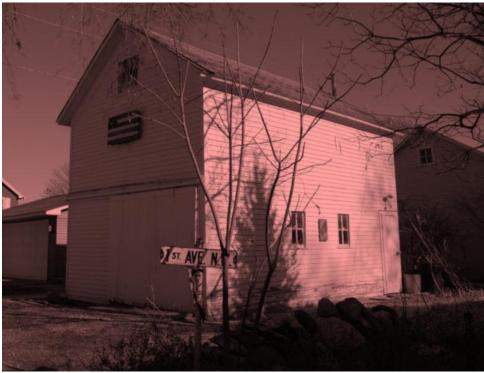

The property has two detached garages. The oldest was built in 1925 according to the Assessor at the time the house was constructed, more likely in ca. 1912. The second garage dates from 1976. The older garage has a single bay with a front gable roof and narrow vinyl siding. The second garage has two bays.

Photographs: 420 1<sup>st</sup> Ave NW, along alley, looking southeast and northeast, Marlys Svendsen, IHSEMD, photographer, 11/3/2011. Need images of detached garage