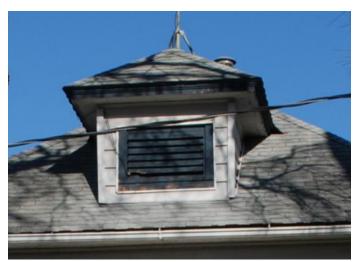

**Photographs:** 508 5<sup>th</sup> Ave NW, roof, entry, window with stained glass transom, and foundation details, Marlys Svendsen, IHSEMD, photographer, 11/3/2011.