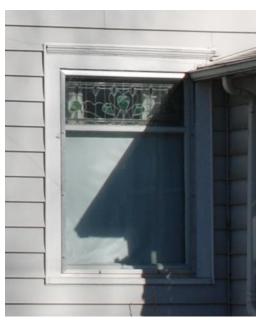

**Photographs:** 508 5<sup>th</sup> Ave NW, roof, entry, window with stained glass transom, and foundation details, Marlys Svendsen, IHSEMD, photographer, 11/3/2011.