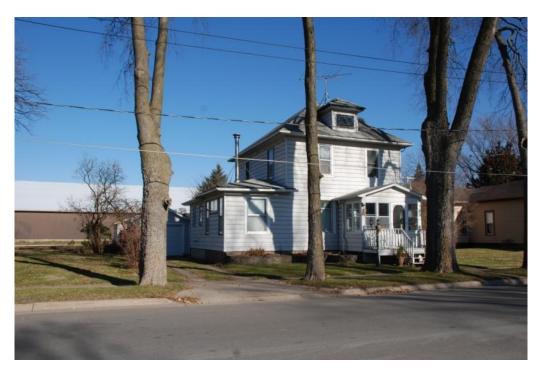

### 7. Description

This single-family house is estimated to have been built in 1925 according to Bremer County Assessor records. The house form and style are consistent with houses in Waverly built from before World War I through the 1920s. A house at this address appears in the 1913 city directory street listings as occupied by Otto and Emma Buehrer and according to listings elsewhere in the directory as occupied by George Seekatz and his wife Jane who owned the property. George was employed as a carpenter and likely built the house on speculation. The Buehrers purchased the property in 1920 suggesting their first 7 or 8 years of occupancy were as tenants. The house was likely built in ca. 1912 by George Seekatz who purchased the lot that year. A construction date of ca. 1912 appears to be more accurate.

This 2-story frame house is an example of a Hipped Roof, 2-story house form known as the "American Four-Square" that became popular in Iowa prior to World War I and continued to be built into the 1920s. The house has a rock-faced concrete block foundation with wide clapboard-style vinyl siding. A moderate-pitched hipped roof has a gable wall dormer on the front slope with moderate width eaves. A 1-story hipped roof addition is on the west façade. The front porch has a low-pitched front-gabled roof and has been enclosed with a combination of 1/1 windows with the balustrade area covered in matching siding. Fenestration throughout the house includes widely spaced single 1/1 double-hung windows with the dormer opening filled with a louvered panel.

**Photographs:** 508 5<sup>th</sup> Ave NW, looking north and northeast, Marlys Svendsen, photographer, 11/3/2011.