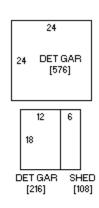

The property has two detached garages. The oldest was built in 1925 according to the Assessor at the time the house was constructed, more likely in ca. 1912. The second garage dates from 1976. The older garage has a single bay with a front gable roof and narrow vinyl siding. The second garage has two bays.

### **Additional Information:**

Floor plan, 508 5<sup>th</sup> Ave NW, Bremer County Assessor website; available at http://beacon.schneidercorp.com/PhotoEngine/Sketch.aspx?appid=330&keyvalue=0534486004&index =0&size=0; accessed 10/09/2012