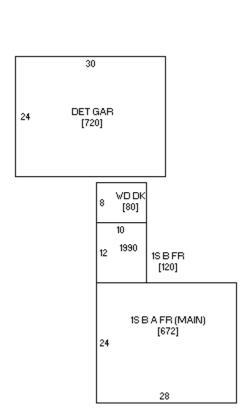

* 617 5<sup>th</sup> Ave NW, looking east towards detached garage as well as shed dormer, window, and foundation details, Marlys Svendsen, IHSEMD, photographer, 11/3/2011.









Site Number <u>09-00791</u> Related District Number <u>09-00621</u>

## **Iowa Site Inventory Form Continuation Sheet**

Page 6

| Carver , Lawrence and Ariel, House | Bremer  |
|------------------------------------|---------|
| Name of Property                   | County  |
| 617 5 <sup>th</sup> Ave NW         | Waverly |
| Address                            | City    |

#### **Additional Information:**

Floor plan, 617 5<sup>th</sup> Ave NW, Bremer County Assessor website; available at http://beacon.schneidercorp.com/PhotoEngine/Sketch.aspx?appid=330&keyvalue=0534490001&index =0&size=0; accessed 10/22/2012





Sketch by www.camavision.com