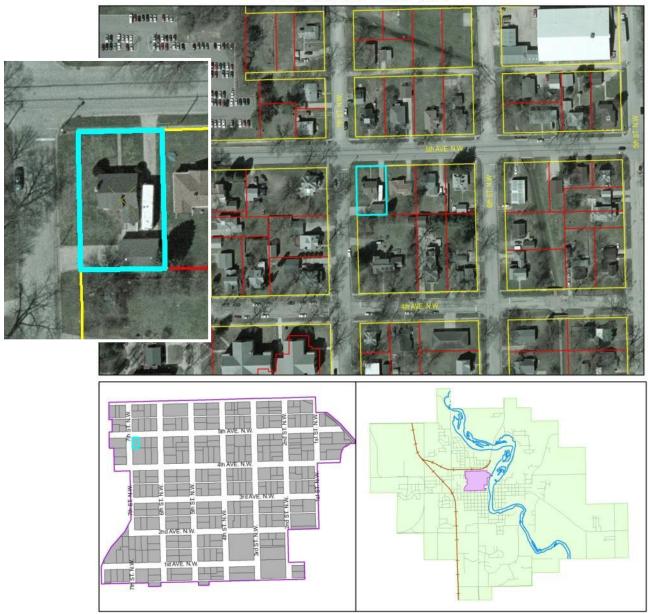

| County Bremer Address 617 5 <sup>th</sup> NW City Waverly                                                                                                                                                                                                                                                                                                                                                                                                                                                                                                                                                                                                                                                                                                                                                                                                                                                                                                                                                                                                                                                                                                                                                                                                                                                                                                                                                                                                                                                                                                                                                                                                                                                                                                                                                                                                                                                                                                                                                                                                                                                                      | Site Number 09-00791  District Number 09-00621                                                                                                                                                           |  |
|--------------------------------------------------------------------------------------------------------------------------------------------------------------------------------------------------------------------------------------------------------------------------------------------------------------------------------------------------------------------------------------------------------------------------------------------------------------------------------------------------------------------------------------------------------------------------------------------------------------------------------------------------------------------------------------------------------------------------------------------------------------------------------------------------------------------------------------------------------------------------------------------------------------------------------------------------------------------------------------------------------------------------------------------------------------------------------------------------------------------------------------------------------------------------------------------------------------------------------------------------------------------------------------------------------------------------------------------------------------------------------------------------------------------------------------------------------------------------------------------------------------------------------------------------------------------------------------------------------------------------------------------------------------------------------------------------------------------------------------------------------------------------------------------------------------------------------------------------------------------------------------------------------------------------------------------------------------------------------------------------------------------------------------------------------------------------------------------------------------------------------|----------------------------------------------------------------------------------------------------------------------------------------------------------------------------------------------------------|--|
| Criteria Considerations  ☐ A Owned by a religious institution or used for religious purposes.  ☐ B Removed from its original location.  ☐ C A birthplace or grave.  ☐ D A cemetery                                                                                                                                                                                                                                                                                                                                                                                                                                                                                                                                                                                                                                                                                                                                                                                                                                                                                                                                                                                                                                                                                                                                                                                                                                                                                                                                                                                                                                                                                                                                                                                                                                                                                                                                                                                                                                                                                                                                             | <ul> <li>□ E A reconstructed building, object, or structure.</li> <li>□ F A commemorative property.</li> <li>□ G Less than 50 years of age or achieved significance within the past 50 years.</li> </ul> |  |
| Areas of Significance (Enter categories from instruct  02 ARCHITECTURE                                                                                                                                                                                                                                                                                                                                                                                                                                                                                                                                                                                                                                                                                                                                                                                                                                                                                                                                                                                                                                                                                                                                                                                                                                                                                                                                                                                                                                                                                                                                                                                                                                                                                                                                                                                                                                                                                                                                                                                                                                                         | Significant Dates  Construction date  1948                                                                                                                                                               |  |
| Significant Person (Complete if National Register Criterion B is marked above)                                                                                                                                                                                                                                                                                                                                                                                                                                                                                                                                                                                                                                                                                                                                                                                                                                                                                                                                                                                                                                                                                                                                                                                                                                                                                                                                                                                                                                                                                                                                                                                                                                                                                                                                                                                                                                                                                                                                                                                                                                                 | Architect/Builder Architect  Builder                                                                                                                                                                     |  |
|                                                                                                                                                                                                                                                                                                                                                                                                                                                                                                                                                                                                                                                                                                                                                                                                                                                                                                                                                                                                                                                                                                                                                                                                                                                                                                                                                                                                                                                                                                                                                                                                                                                                                                                                                                                                                                                                                                                                                                                                                                                                                                                                | EE CONTINUATION SHEETS, WHICH MUST BE COMPLETED)                                                                                                                                                         |  |
| 9. Major Bibliographical References                                                                                                                                                                                                                                                                                                                                                                                                                                                                                                                                                                                                                                                                                                                                                                                                                                                                                                                                                                                                                                                                                                                                                                                                                                                                                                                                                                                                                                                                                                                                                                                                                                                                                                                                                                                                                                                                                                                                                                                                                                                                                            | he health anticles and other sources used in more view this forms                                                                                                                                        |  |
| 10. Geographic Data                                                                                                                                                                                                                                                                                                                                                                                                                                                                                                                                                                                                                                                                                                                                                                                                                                                                                                                                                                                                                                                                                                                                                                                                                                                                                                                                                                                                                                                                                                                                                                                                                                                                                                                                                                                                                                                                                                                                                                                                                                                                                                            | he books, articles, and other sources used in preparing this form                                                                                                                                        |  |
| UTM References (OPTIONAL)                                                                                                                                                                                                                                                                                                                                                                                                                                                                                                                                                                                                                                                                                                                                                                                                                                                                                                                                                                                                                                                                                                                                                                                                                                                                                                                                                                                                                                                                                                                                                                                                                                                                                                                                                                                                                                                                                                                                                                                                                                                                                                      |                                                                                                                                                                                                          |  |
| Zone Easting Northing                                                                                                                                                                                                                                                                                                                                                                                                                                                                                                                                                                                                                                                                                                                                                                                                                                                                                                                                                                                                                                                                                                                                                                                                                                                                                                                                                                                                                                                                                                                                                                                                                                                                                                                                                                                                                                                                                                                                                                                                                                                                                                          | Zone Easting Northing                                                                                                                                                                                    |  |
| 1                                                                                                                                                                                                                                                                                                                                                                                                                                                                                                                                                                                                                                                                                                                                                                                                                                                                                                                                                                                                                                                                                                                                                                                                                                                                                                                                                                                                                                                                                                                                                                                                                                                                                                                                                                                                                                                                                                                                                                                                                                                                                                                              | 2                                                                                                                                                                                                        |  |
| 3                                                                                                                                                                                                                                                                                                                                                                                                                                                                                                                                                                                                                                                                                                                                                                                                                                                                                                                                                                                                                                                                                                                                                                                                                                                                                                                                                                                                                                                                                                                                                                                                                                                                                                                                                                                                                                                                                                                                                                                                                                                                                                                              | 4                                                                                                                                                                                                        |  |
| See continuation sheet for additional UTM refe                                                                                                                                                                                                                                                                                                                                                                                                                                                                                                                                                                                                                                                                                                                                                                                                                                                                                                                                                                                                                                                                                                                                                                                                                                                                                                                                                                                                                                                                                                                                                                                                                                                                                                                                                                                                                                                                                                                                                                                                                                                                                 | erences or comments                                                                                                                                                                                      |  |
| 11. Form Prepared By                                                                                                                                                                                                                                                                                                                                                                                                                                                                                                                                                                                                                                                                                                                                                                                                                                                                                                                                                                                                                                                                                                                                                                                                                                                                                                                                                                                                                                                                                                                                                                                                                                                                                                                                                                                                                                                                                                                                                                                                                                                                                                           |                                                                                                                                                                                                          |  |
| name/title Marlys Svendsen, Svendsen Tyler, Ir                                                                                                                                                                                                                                                                                                                                                                                                                                                                                                                                                                                                                                                                                                                                                                                                                                                                                                                                                                                                                                                                                                                                                                                                                                                                                                                                                                                                                                                                                                                                                                                                                                                                                                                                                                                                                                                                                                                                                                                                                                                                                 |                                                                                                                                                                                                          |  |
| organization for City of Waverly, Historic Preser                                                                                                                                                                                                                                                                                                                                                                                                                                                                                                                                                                                                                                                                                                                                                                                                                                                                                                                                                                                                                                                                                                                                                                                                                                                                                                                                                                                                                                                                                                                                                                                                                                                                                                                                                                                                                                                                                                                                                                                                                                                                              |                                                                                                                                                                                                          |  |
| street & number N3834 Deep Lake Road city or town Sarona                                                                                                                                                                                                                                                                                                                                                                                                                                                                                                                                                                                                                                                                                                                                                                                                                                                                                                                                                                                                                                                                                                                                                                                                                                                                                                                                                                                                                                                                                                                                                                                                                                                                                                                                                                                                                                                                                                                                                                                                                                                                       | telephone <u>715/469-3300</u><br>state WI zip code 54870                                                                                                                                                 |  |
| ADDITIONAL DOCUMENTATION (Submit the following the followi |                                                                                                                                                                                                          |  |
| FOR ALL PROPERTIES                                                                                                                                                                                                                                                                                                                                                                                                                                                                                                                                                                                                                                                                                                                                                                                                                                                                                                                                                                                                                                                                                                                                                                                                                                                                                                                                                                                                                                                                                                                                                                                                                                                                                                                                                                                                                                                                                                                                                                                                                                                                                                             | nowing items with the completed form)                                                                                                                                                                    |  |
| <ol> <li>Map: showing the property's location in a town/city or township.</li> <li>Site plan: showing position of buildings and structures on the site in relation to public road(s).</li> <li>Photographs: representative black and white photos. If the photos are taken as part of a survey for which the Society is to be curator of the negatives or color slides, a photo/catalog sheet needs to be included with the negatives/slides and the following needs to be provided below on this particular inventory site:</li></ol>                                                                                                                                                                                                                                                                                                                                                                                                                                                                                                                                                                                                                                                                                                                                                                                                                                                                                                                                                                                                                                                                                                                                                                                                                                                                                                                                                                                                                                                                                                                                                                                         |                                                                                                                                                                                                          |  |
| <ul> <li>a. A sketch of the frame/truss configuration in the form of drawing a typical middle bent of the barn.</li> <li>b. A photograph of the loft showing the frame configuration along one side.</li> <li>c. A sketch floor plan of the interior space arrangements along with the barn's exterior dimensions in feet.</li> </ul>                                                                                                                                                                                                                                                                                                                                                                                                                                                                                                                                                                                                                                                                                                                                                                                                                                                                                                                                                                                                                                                                                                                                                                                                                                                                                                                                                                                                                                                                                                                                                                                                                                                                                                                                                                                          |                                                                                                                                                                                                          |  |
| State Historic Preservation Office (SHPO) Us                                                                                                                                                                                                                                                                                                                                                                                                                                                                                                                                                                                                                                                                                                                                                                                                                                                                                                                                                                                                                                                                                                                                                                                                                                                                                                                                                                                                                                                                                                                                                                                                                                                                                                                                                                                                                                                                                                                                                                                                                                                                                   | e Only Below This Line                                                                                                                                                                                   |  |
| Concur with above survey opinion on National F  This is a locally designated property or par                                                                                                                                                                                                                                                                                                                                                                                                                                                                                                                                                                                                                                                                                                                                                                                                                                                                                                                                                                                                                                                                                                                                                                                                                                                                                                                                                                                                                                                                                                                                                                                                                                                                                                                                                                                                                                                                                                                                                                                                                                   |                                                                                                                                                                                                          |  |
| Comments:                                                                                                                                                                                                                                                                                                                                                                                                                                                                                                                                                                                                                                                                                                                                                                                                                                                                                                                                                                                                                                                                                                                                                                                                                                                                                                                                                                                                                                                                                                                                                                                                                                                                                                                                                                                                                                                                                                                                                                                                                                                                                                                      |                                                                                                                                                                                                          |  |

Date: \_\_

Evaluated by (name/title):