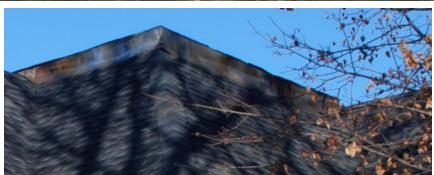

This frame house is an example of a vernacular Pyramidal or Hipped Roof, 1½-story house form. The house has an early rock-faced style concrete block foundation with wide clapboard-style aluminum siding. The block was likely manufactured by the George Blain Cement Block Co. located a short distance to the northeast. A moderate-pitched hipped roof has a flattened peak and gable wall dormers with returning cornices on the front, east and west facades; the eaves have a moderate width. The hipped roof front porch spans the full front with siding installed over the balustrade and skirting. Turned posts extend from the railing to the roof with the entrance centered between matching posts. Fenestration throughout the house includes widely spaced single and paired 1/1 double-hung windows.

**Photographs:** 620 5<sup>th</sup> Ave NW, looking northeast towards the detached garage as well as roof, window, and foundation details, Marlys Svendsen, IHSEMD, photographer, 11/3/2011.

Site Number <u>09-00792</u> Related District Number <u>09-00621</u>