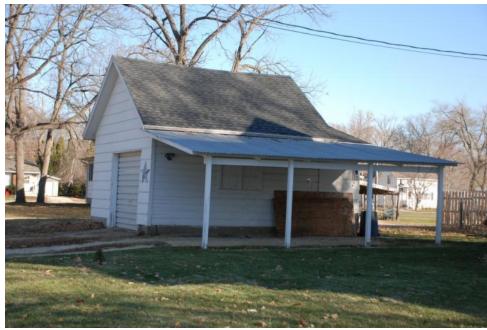

A detached frame 1-story garage is located to the rear and opens onto 6<sup>th</sup> St NW. It has a corrugated metal, shed-roofed carport attached on the south side and a small overhead door in the front-gable end. It has a mix of aluminum siding and original beveled wood siding. The Assessor estimates the date for the garage as 1908, the same as the house.

**Photographs:** 620 5<sup>th</sup> Ave NW, looking northeast towards the detached garage as well as roof, window, and foundation details, Marlys Svendsen, IHSEMD, photographer, 11/3/2011.

Site Number <u>09-00792</u> Related District Number <u>09-00621</u>