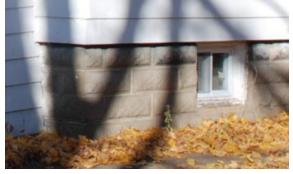

This frame house is an example of a vernacular Pyramidal or Hipped Roof, 1½-story house form. The house has an early rock-faced style concrete block foundation with wide clapboard-style aluminum siding. The block was likely manufactured by the George Blain Cement Block Co. located a short distance to the northeast. A moderate-pitched hipped roof has a flattened peak and gable wall dormers with returning cornices on the front, east and west facades; the eaves have a moderate width. The hipped roof front porch spans the full front with siding installed over the balustrade and skirting. Turned posts extend from the railing to the roof with the entrance centered between matching posts. Fenestration throughout the house includes widely spaced single and paired 1/1 double-hung windows.

**Photographs:** 620 5<sup>th</sup> Ave NW, looking northeast towards the detached garage as well as roof, window, and foundation details, Marlys Svendsen, IHSEMD, photographer, 11/3/2011.

Site Number <u>09-00792</u> Related District Number <u>09-00621</u>