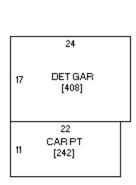

### **Additional Information:**

Floor plan, 620 5<sup>th</sup> Ave NW, Bremer County Assessor website; available at http://beacon.schneidercorp.com/PhotoEngine/Sketch.aspx?appid=330&keyvalue=0534485006&index =0&size=0; accessed 10/22/2012