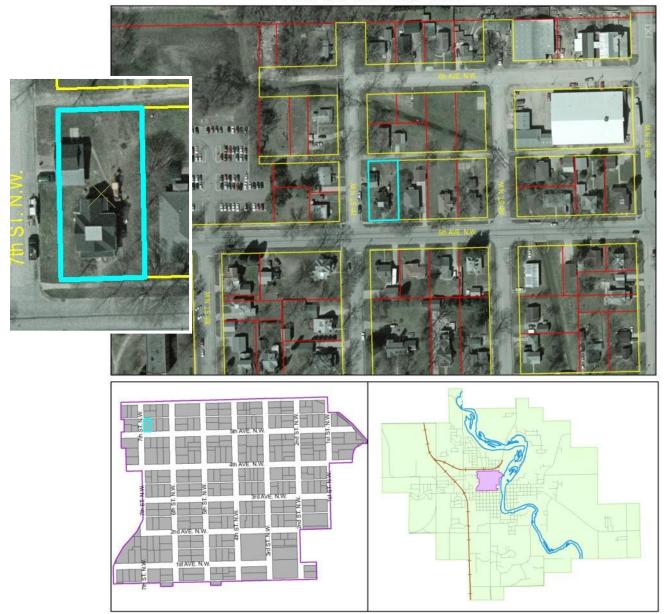

Site Map: Bremer County GIS Department, 12/2011.

### 620 5th Ave NW PIN 05-34-485-006

Site Number <u>09-00792</u> Related District Number <u>09-00621</u>