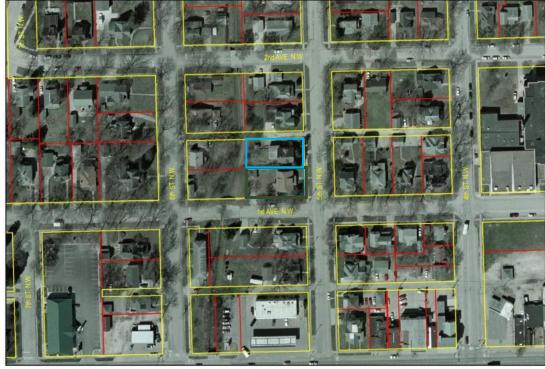

Site Map: Bremer County GIS Department, 12/2011.

## 203 5th St NW PIN 09-03-242-008