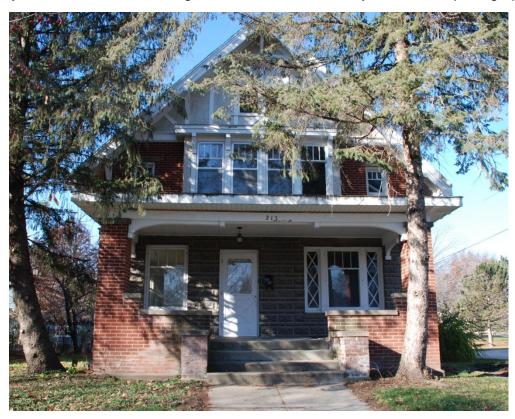

Photographs: 213 5<sup>th</sup> St NW, looking west and southwest, Marlys Svendsen, photographer, 11/3/2011.

**Photographs:** 213 5<sup>th</sup> St NW, looking northwest, looking west, Justine Zimmer, photographer, IHSEMD, 4/23/2009.