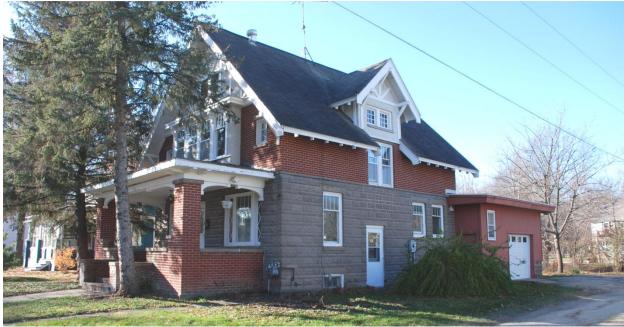

### 7. Description

This single-family house is estimated to have been built in 1910 according to Bremer County Assessor records. The house form and style are consistent with houses in the years leading up to World War I. Property transfer records show the parcel transferred on May 23, 1912 from S. Page to Joseph H. Russell. A house at this address appears in the 1913 city directory listings occupied by J.H. Russell and his wife Pearl (Pyrle). Russell was employed as a general contractor so likely completed the construction for this residence and may have participated in its design as well. A construction date of ca. 1912 appears to be more accurate for the house.

This 2-story concrete block and brick house is an example of a well-preserved Bungalow/Craftsman Style Front-Gabled Roof dwelling from the pre-World War I period. The house has a concrete block foundation and raised first floor with red brick for the upper level walls and stucco with half-timbering in the gable peaks. The concrete block was likely manufactured by George Blain Cement Block Co. located in northwest Waverly and consists of alternating rows of rock faced 8-inch and 4-inch block. The red brick used is a solid-color variety. A steeply pitched front-gabled roof has rectangular and diagonal half-timbering in the attic level above a wood belt course. Gabled wall dormers with stucco cladding are centered on the north and south slopes. The moderate-width eaves are lined with knee-braced brackets at purlin points in the gables and exposed rafter tails along the slopes. The flat-roofed porch spans the full front facade and remains open. Matching red brick is used for the porch foundation, closed balustrade and full-height square piers at the outer corners. Cast concrete is used for the balustrade caps, decking and wide front steps that set between red brick balustrades. A short, curved solid bracket-like molding lines the porch's architraves at each end; paired modillions are at each corner.

Fenestration includes a range of Craftsman Style window designs in various sizes positioned to meet the needs of the interior spaces. For example, four tall double-hung windows fill a shed-roofed rectilinear bay centered on the upper level of the front façade. The window units have a short four-light upper sash with vertical lights and a tall single-light lower sash. To either side of the bay window group smaller variations have a 3-light upper sash over a taller single-light lower sash. The windows in the gable peak include a pair of 20-light fixed sash. On the first floor, two feature windows include cottage window variations. Left of the off-set entrance, a 4-light upper horizontal sash is over a large single-light sash. To the right of the door, a slightly smaller cottage window of the same configuration has tall fixed-sash with diamond lights.

On the north façade a side entrance leading to the main floor and the basement level is centered between similarly configured large and small 4/1 windows with taller lower sash. The dormers have a pair of 12-light fixed sash centered above a pair of narrow 3/1 sash with taller lower sash. On the south façade, the dormer is set lower on the wall leaving room only for two 3/1 double-hung windows. On the main level a horizontal window has divided lights while a larger cottage window has a 6-light upper sash in the front room.

The house has a flat-roofed single-bay garage attached at the rear of the house. According to Assessor records, it was built in 1960. The building is clad in tongue-and-groove siding and a rock-faced concrete block foundation. It has a single-width overhead door opening to the north.

Photographs: 213 5<sup>th</sup> St NW, looking west and southwest, Marlys Svendsen, photographer, 11/3/2011.