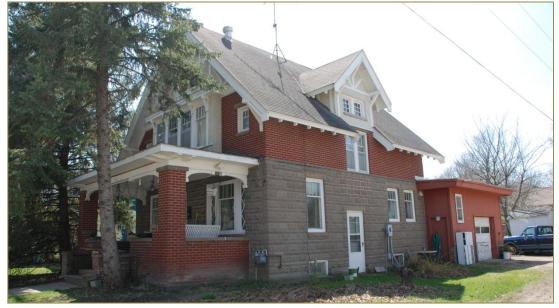

This 2-story concrete block and brick house is an example of a well-preserved Bungalow/Craftsman Style Front-Gabled Roof dwelling from the pre-World War I period. The house has a concrete block foundation and raised first floor with red brick for the upper level walls and stucco with half-timbering in the gable peaks. The concrete block was likely manufactured by George Blain Cement Block Co. located in northwest Waverly and consists of alternating rows of rock faced 8-inch and 4-inch block. The red brick used is a solid-color variety. A steeply pitched front-gabled roof has rectangular and diagonal half-timbering in the attic level above a wood belt course. Gabled wall dormers with stucco cladding are centered on the north and south slopes. The moderate-width eaves are lined with knee-braced brackets at purlin points in the gables and exposed rafter tails along the slopes. The flat-roofed porch spans the full front facade and remains open. Matching red brick is used for the porch foundation, closed balustrade and full-height square piers at the outer corners. Cast concrete is used for the balustrade caps, decking and wide front steps that set between red brick balustrades. A short, curved solid bracket-like molding lines the porch's architraves at each end; paired modillions are at each corner.

The house has a flat-roofed single-bay garage attached at the rear of the house. According to Assessor records, it was built in 1960. The building is clad in tongue-and-groove siding and a rock-faced concrete block foundation. It has a single-width overhead door opening to the north.

**Photographs:** 213 5<sup>th</sup> St NW, looking northwest, looking west, Justine Zimmer, photographer, IHSEMD, 4/23/2009.