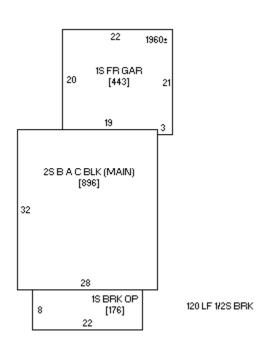

## **Additional Information:**

Floor plan, 213 5<sup>th</sup> St NW, Bremer County Assessor website; available at http://beacon.schneidercorp.com/PhotoEngine/Sketch.aspx?appid=330&keyvalue=0903242007&index=0&size=0; accessed 4/25/2013.

Sketch by www.camavision.com