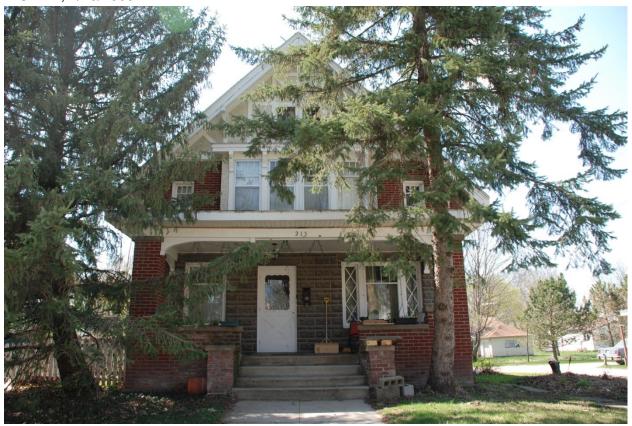

This 2-story concrete block and brick house is an example of a well-preserved Bungalow/Craftsman Style Front-Gabled Roof dwelling from the pre-World War I period. The house has a concrete block foundation and raised first floor with red brick for the upper level walls and stucco with half-timbering in the gable peaks. The concrete block was likely manufactured by George Blain Cement Block Co. located in northwest Waverly and consists of alternating rows of rock faced 8-inch and 4-inch block. The red brick used is a solid-color variety. A steeply pitched front-gabled roof has rectangular and diagonal half-timbering in the attic level above a wood belt course. Gabled wall dormers with stucco cladding are centered on the north and south slopes. The moderate-width eaves are lined with knee-braced brackets at purlin points in the gables and exposed rafter tails along the slopes. The flat-roofed porch spans the full front facade and remains open. Matching red brick is used for the porch foundation, closed balustrade and full-height square piers at the outer corners. Cast concrete is used for the balustrade caps, decking and wide front steps that set between red brick balustrades. A short, curved solid bracket-like molding lines the porch's architraves at each end; paired modillions are at each corner.

Fenestration includes a range of Craftsman Style window designs in various sizes positioned to meet the needs of the interior spaces. For example, four tall double-hung windows fill a shed-roofed rectilinear bay centered on the upper level of the front façade. The window units have a short four-light upper sash with vertical lights and a tall single-light lower sash. To either side of the bay window group smaller variations have a 3-light upper sash over a taller single-light lower sash. The windows in the gable peak include a pair of 20-light fixed sash. On the first floor, two feature windows include cottage window variations. Left of the off-set entrance, a 4-light upper horizontal sash is over a large single-light sash. To the right of the door, a slightly smaller cottage window of the same configuration has tall fixed-sash with diamond lights.

**Photographs:** 213 5<sup>th</sup> St NW, looking northwest, looking west, Justine Zimmer, photographer, IHSEMD, 4/23/2009.