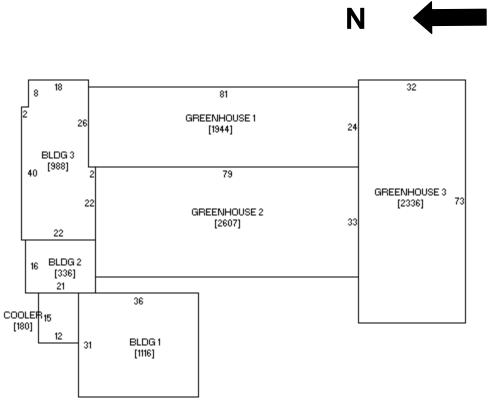

|
| Address                                | City    |

Photographs: 410 5<sup>th</sup> St NW, Greenhouse #3, looking northeast; greenhouse complex, looking northeast with Greenhouse #3 on right, Marlys Svendsen, photographer, 11/15/2011.





## **Iowa Site Inventory Form Continuation Sheet**

Page 9

| Wright Greenhouses/Ecker's Greenhouses | Bremer  |
|----------------------------------------|---------|
| Name of Property                       | County  |
| 410 5 <sup>th</sup> St NW              | Waverly |
| Address                                | City    |

### **Additional Information:**

Floor plan, 410 5<sup>th</sup> St NW, Bremer County Assessor website; available at http://beacon.schneidercorp.com/PhotoEngine/Sketch.aspx?appid=330&keyvalue=0903234005&index=0&size=0; 5/2/2013.



Sketch by www.camavision.com