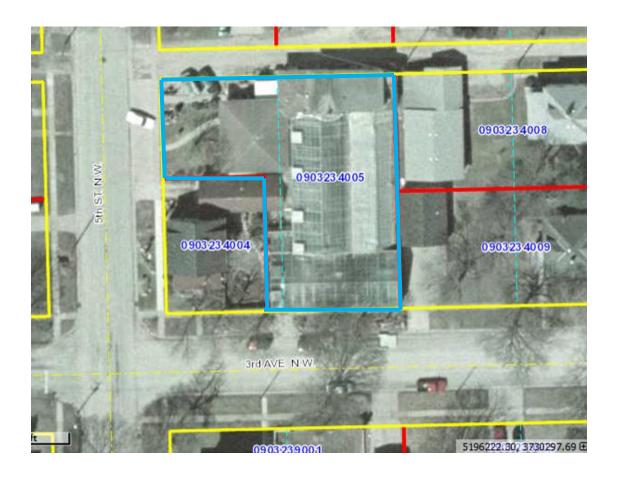

| Site Inventory Form State Historical Society of Iowa (November 2005)                                                                                                                                 | Relationship: 🖂 C                                                                                     | known boundari Contributing  Intial district with (any that apply) Compliance (R8 | yet unknown boundaries    Listed                                                                                                                                                                           |
|------------------------------------------------------------------------------------------------------------------------------------------------------------------------------------------------------|-------------------------------------------------------------------------------------------------------|-----------------------------------------------------------------------------------|------------------------------------------------------------------------------------------------------------------------------------------------------------------------------------------------------------|
| 1. Name of Property                                                                                                                                                                                  |                                                                                                       |                                                                                   |                                                                                                                                                                                                            |
| historic name Wright Greenhouse                                                                                                                                                                      | s/Ecker's Greenhouses                                                                                 |                                                                                   |                                                                                                                                                                                                            |
| other names/site number                                                                                                                                                                              |                                                                                                       |                                                                                   |                                                                                                                                                                                                            |
| 2. Location                                                                                                                                                                                          |                                                                                                       |                                                                                   |                                                                                                                                                                                                            |
| street & number 410 5 <sup>th</sup> St NW city or town Waverly Legal Description: (If Rural) Towns  (If Urban) Harmon and LeVal  3. State/Federal Agency Certific  4. National Park Service Certific | ley Add. Block(s) 44 ation [Skip this Section]                                                        |                                                                                   | Range No. Section Quarter of Quarter  8 5 "EX S 76' W 57' OF LOT 5"                                                                                                                                        |
| 5. Classification                                                                                                                                                                                    |                                                                                                       |                                                                                   |                                                                                                                                                                                                            |
| Category of Property (Check only o  building(s)  district site structure object                                                                                                                      | ne box) Number of Resou If Non-Eligible Prop Enter number of: buildings sites structure objects Total | perty If E<br>Co                                                                  | Eligible Property, enter number of:  ontributing Noncontributing  buildings  sites  structures  objects  Total                                                                                             |
| Title Waverly's NW & SE Neighborhood  6. Function or Use                                                                                                                                             | ds Historical & Architectura                                                                          |                                                                                   | y is not part of a multiple property examination).  Historical Architectural Data Base Number  09-028                                                                                                      |
| Historic Functions (Enter categories                                                                                                                                                                 | from instructions)                                                                                    | Current Fund                                                                      | ctions (Enter categories from instructions)                                                                                                                                                                |
| 02E Specialty Store (floral shop)                                                                                                                                                                    |                                                                                                       | 01A Single Dv                                                                     | <u>welling</u>                                                                                                                                                                                             |
| 09G01 Greenhouse                                                                                                                                                                                     |                                                                                                       | 01C05 Garage                                                                      | <u>e</u>                                                                                                                                                                                                   |
| 02H Warehouse                                                                                                                                                                                        |                                                                                                       |                                                                                   |                                                                                                                                                                                                            |
| 7. Description                                                                                                                                                                                       |                                                                                                       |                                                                                   |                                                                                                                                                                                                            |
| Architectural Classification (Ente                                                                                                                                                                   | r categories from instructions)                                                                       | Materials (Ent                                                                    | er categories from instructions)                                                                                                                                                                           |
| 09D05 Hip Roof (1-story)                                                                                                                                                                             |                                                                                                       | foundation                                                                        | 10A Concrete Block                                                                                                                                                                                         |
| 09A14 Side-Gable (2-story)                                                                                                                                                                           |                                                                                                       | walls (visible r                                                                  | material) 03 Brick; 15A Fiberglass;                                                                                                                                                                        |
|                                                                                                                                                                                                      |                                                                                                       | roof                                                                              | 08A Asphalt/Shingle; 15A Fiberglass                                                                                                                                                                        |
| Narrative Description (⋈ SEE 8. Statement of Significance                                                                                                                                            |                                                                                                       |                                                                                   | ,                                                                                                                                                                                                          |
| Applicable National Register Criteri  ☐ Yes ☐ No ☐ More Research R                                            | Recommended A P<br>Recommended B P<br>Recommended C P                                                 | roperty is associa<br>roperty is associa<br>roperty has distin                    | ter applying relevant National Register criteria) ated with significant events. ated with the lives of significant persons. active architectural characteristics. architectural in archaeology or history. |