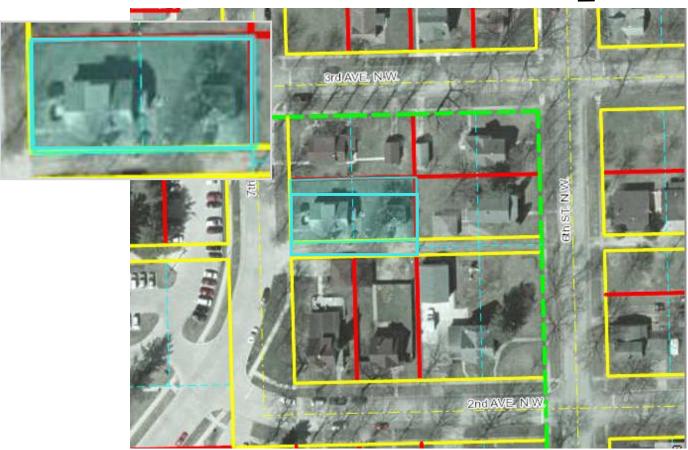

5, 1915, 1927, and 1927 updated to 1943.

Vertical file collection, Waverly Public Library.

Waverly building histories, miscellaneous bound volumes in reference collection, Waverly Public Library.

Waverly Business News Index (database), Waverly Public Library.

Waverly city directories, 1899 and 1913.

Waverly Heritage Days historical walking tour brochures for 1995, 1996, 1997, 1998, 1999 and 2000.

Waverly Historic Photo Collection, Waverly Public Library.

Waverly Newspapers.

# **Iowa Site Inventory Form Continuation Sheet**

Page 3

| Henkel Rental House (First) | Bremer  |
|-----------------------------|---------|
| Name of Property            | County  |
| 316 7 <sup>th</sup> St NW   | Waverly |
| Address                     | City    |

Site Map: Bremer County GIS Department.





## **Iowa Site Inventory Form Continuation Sheet**

Page 4

| Henkel Rental House (First) | Bremer  |
|-----------------------------|---------|
| Name of Property            | County  |
| 316 7 <sup>th</sup> St NW   | Waverly |
| Address                     | City    |

**Photographs:** 316 7th St NW, house and garage looking east and southeast, Marlys Svendsen, Svendsen Tyler, Inc., photographer, 11/16/2011.





## **Iowa Site Inventory Form Continuation Sheet**

Page 5

| Henkel Rental House (First) | Bremer  |
|-----------------------------|---------|
| Name of Property            | County  |
| 316 7 <sup>th</sup> St NW   | Waverly |
| Address                     | City    |

**Photographs:** 316 7th St NW, looking northeast and long view with garage, below, Marlys Svendsen, Svendsen