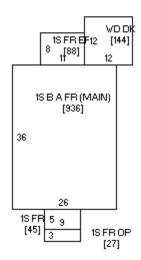

#### **Additional Information:**

Floor plan, 316 7<sup>th</sup> St NW, Bremer County Assessor website; available at http://beacon.schneidercorp.com/PhotoEngine/Sketch.aspx?appid=330&keyvalue=0903237003&index=0&size=0; 6/25/2013.