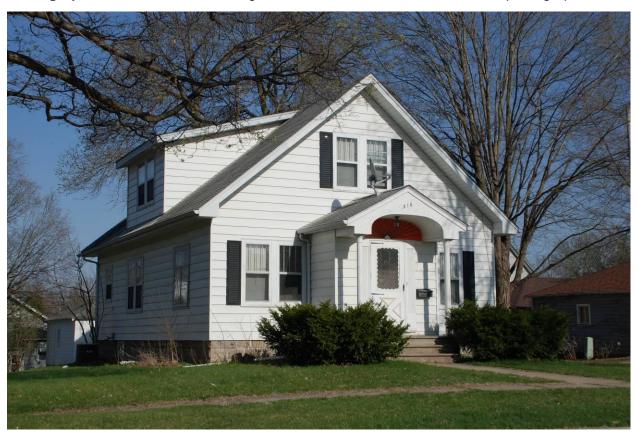

This 1½-story frame house is an example of a Bungalow/Craftsman Style Front-Gable house form. The house has a rock-faced concrete block foundation with wide clapboard-style aluminum siding on the walls. The house has a moderate pitched front-gabled roof with exposed rafter tails with large shed-roofed dormers on the north and south slopes. The projecting front-gable roof entrance porch has the rear section enclosed (an original feature) with a vaulted ceiling above the unenclosed section. Slender and smooth wood columns support the front corners with fluted pilasters flanking the entrance door. The front door has three tall and narrow vertical lights in the upper sash as a nod to the Craftsman Style. Fenestration elsewhere includes single and paired windows with the upper sashes containing four vertical lights typical of Craftsman Style window configurations.