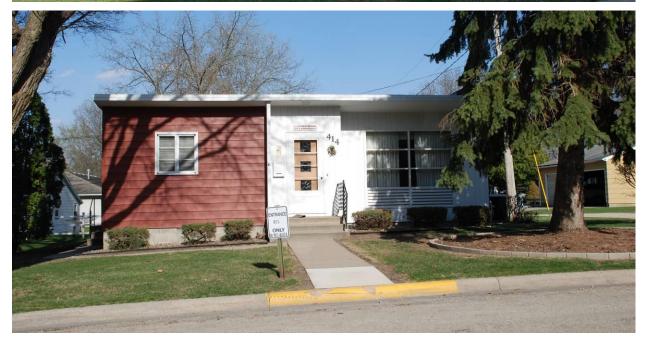

**Photographs:** 414 7th St NW, looking southeast and east, Justine Zimmer, IHSEMD, photographer, 4/24/2009.