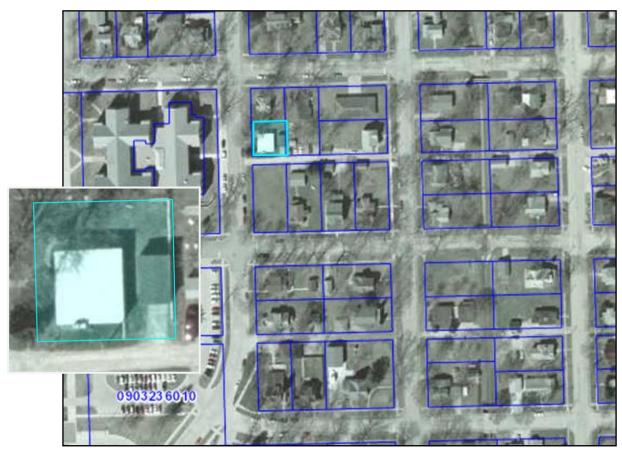

# **Iowa Site Inventory Form Continuation Sheet**

Page 4

| Oppermann, Earnest F. and Deleva, House | Bremer  |
|-----------------------------------------|---------|
| Name of Property                        | County  |
| 414 7 <sup>th</sup> St NW               | Waverly |
| Address                                 | City    |

Site Map: Bremer County Assessor's property map, 6/2013.