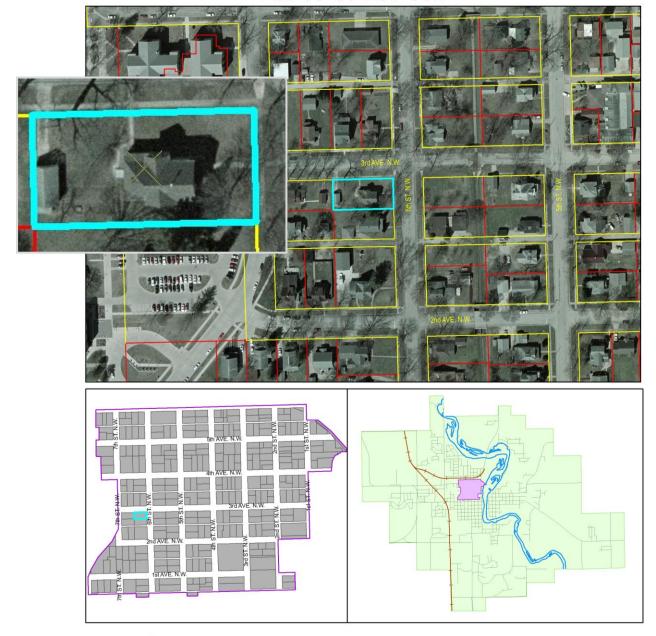

| State Historical Society of Iowa (November 2005)                                                                                                          | State Inventory No. 09  Part of a district with Relationship:  Contributes to a pote National Register Statu 9-Digit SHPO Review 8  Non-Extant (enter y | known be Contribut ential distribut s:(any that Complia | oundaries (ente<br>ing                              | ntributing<br>nown boundaries<br>ed                                                                                                     | <u>0621</u>                |
|-----------------------------------------------------------------------------------------------------------------------------------------------------------|---------------------------------------------------------------------------------------------------------------------------------------------------------|---------------------------------------------------------|-----------------------------------------------------|-----------------------------------------------------------------------------------------------------------------------------------------|----------------------------|
| 1. Name of Property                                                                                                                                       |                                                                                                                                                         |                                                         |                                                     |                                                                                                                                         |                            |
| historic name Demdoerfer, Rev. J                                                                                                                          | ohn and Catherine, Hous                                                                                                                                 | se                                                      |                                                     |                                                                                                                                         |                            |
| other names/site number Zimmer                                                                                                                            | mann, Rev. August and E                                                                                                                                 | Ernestine,                                              | House                                               |                                                                                                                                         |                            |
| 2. Location                                                                                                                                               |                                                                                                                                                         |                                                         |                                                     |                                                                                                                                         |                            |
| street & number 323 6 <sup>th</sup> St NW city or town Waverly Legal Description: (If Rural) Towns  (If Urban) M.N. LeValley Add.                         | _                                                                                                                                                       | ownship N                                               | lo. Řange N<br>—                                    | nty <u>Bremer</u><br>lo. Section Quarte<br><br>Lot(s) <u>N 1/2 Lots</u> :                                                               | r of Quarter<br>—<br>1 & 2 |
| 3. State/Federal Agency Certific                                                                                                                          |                                                                                                                                                         |                                                         | (-) ==                                              |                                                                                                                                         |                            |
| 4. National Park Service Certific                                                                                                                         | ation [ <i>Skip this Section</i>                                                                                                                        | 1]                                                      |                                                     |                                                                                                                                         |                            |
| 5. Classification                                                                                                                                         |                                                                                                                                                         |                                                         |                                                     |                                                                                                                                         |                            |
| Category of Property (Check only o                                                                                                                        | Number of Reso If Non-Eligible Prince Enter number of:  building sites structure objects Total                                                          | gs<br>res                                               |                                                     | Property, enter numb<br>ng Noncontributing<br>buildi<br>sites<br>struct<br>objec<br>Total                                               | <u>g</u><br>ngs<br>ures    |
| Name of related project report or martitle Waverly's NW & SE Neighborhood  6. Function or Use                                                             |                                                                                                                                                         |                                                         | His                                                 | art of a multiple property ex<br>storical Architectural Data<br>1-028                                                                   |                            |
| Historic Functions (Enter categories                                                                                                                      | from instructions)                                                                                                                                      | Curre                                                   | nt Functions (E                                     | Enter categories from instru                                                                                                            | uctions)                   |
| 01A03 Single Dwelling                                                                                                                                     |                                                                                                                                                         | 01A03                                                   | Single Dwelling                                     | <u>g</u>                                                                                                                                |                            |
| 01C05 Garage                                                                                                                                              |                                                                                                                                                         | 01C05                                                   | 01C05 Garage                                        |                                                                                                                                         |                            |
|                                                                                                                                                           |                                                                                                                                                         |                                                         |                                                     |                                                                                                                                         |                            |
| 7. Description                                                                                                                                            |                                                                                                                                                         |                                                         |                                                     |                                                                                                                                         |                            |
| Architectural Classification (Ente                                                                                                                        | r categories from instructions)                                                                                                                         | Mater                                                   | i <b>als</b> (Enter categor                         | ries from instructions)                                                                                                                 |                            |
| 09A01 Front-Gabled Roof (11/2-sto                                                                                                                         | <u>ry)</u>                                                                                                                                              | founda                                                  | ation                                               | 04 Stone (parged)                                                                                                                       |                            |
| 05D Queen Anne                                                                                                                                            |                                                                                                                                                         | walls (                                                 | visible material)                                   | 02A Wood/Weathe                                                                                                                         | <u>rboard</u>              |
|                                                                                                                                                           |                                                                                                                                                         | roof                                                    |                                                     | 08A Asphalt/Shingl                                                                                                                      | <u>e</u>                   |
| Narrative Description (⊠ SEE 8. Statement of Significance                                                                                                 |                                                                                                                                                         |                                                         |                                                     | ,                                                                                                                                       |                            |
| Applicable National Register Criteri  ☐ Yes ☐ No ☐ More Research R | Recommended A Recommended B Recommended C                                                                                                               | Property is<br>Property is<br>Property h                | associated with associated with as distinctive arcl | g relevant National Regist<br>significant events.<br>the lives of significant p<br>hitectural characteristic<br>oformation in archaeolo | persons.<br>s.             |

| County Bremer Address 323 6 <sup>th</sup> St N                                                                                                                                                                                                                                                                                                                                                                                                                                                                                                                                                                                                                                                                                                                                                                                                                                                                                                                                                                                                                                                                                                                                                                                                                                                                                                                                                                                                                                                                                                                                                                                                                                                                                                                                                                                                                                                                                                                                                                                                                                                                                 | NW Site Number 09-00830 District Number 09-00621                                                                                                                                                                                                                                                                                                                                                                                                                                                                                                                                                                                                                                                                                                                                                                                                                                                                                                                                                                                                                                                                                                                                                                                                                                                                                                                                                                                                                                                                                        |
|--------------------------------------------------------------------------------------------------------------------------------------------------------------------------------------------------------------------------------------------------------------------------------------------------------------------------------------------------------------------------------------------------------------------------------------------------------------------------------------------------------------------------------------------------------------------------------------------------------------------------------------------------------------------------------------------------------------------------------------------------------------------------------------------------------------------------------------------------------------------------------------------------------------------------------------------------------------------------------------------------------------------------------------------------------------------------------------------------------------------------------------------------------------------------------------------------------------------------------------------------------------------------------------------------------------------------------------------------------------------------------------------------------------------------------------------------------------------------------------------------------------------------------------------------------------------------------------------------------------------------------------------------------------------------------------------------------------------------------------------------------------------------------------------------------------------------------------------------------------------------------------------------------------------------------------------------------------------------------------------------------------------------------------------------------------------------------------------------------------------------------|-----------------------------------------------------------------------------------------------------------------------------------------------------------------------------------------------------------------------------------------------------------------------------------------------------------------------------------------------------------------------------------------------------------------------------------------------------------------------------------------------------------------------------------------------------------------------------------------------------------------------------------------------------------------------------------------------------------------------------------------------------------------------------------------------------------------------------------------------------------------------------------------------------------------------------------------------------------------------------------------------------------------------------------------------------------------------------------------------------------------------------------------------------------------------------------------------------------------------------------------------------------------------------------------------------------------------------------------------------------------------------------------------------------------------------------------------------------------------------------------------------------------------------------------|
| Criteria Considerations  ☐ A Owned by a religious institution or used for religious purposes. ☐ B Removed from its original location. ☐ C A birthplace or grave. ☐ D A cemetery                                                                                                                                                                                                                                                                                                                                                                                                                                                                                                                                                                                                                                                                                                                                                                                                                                                                                                                                                                                                                                                                                                                                                                                                                                                                                                                                                                                                                                                                                                                                                                                                                                                                                                                                                                                                                                                                                                                                                | <ul> <li>□ E A reconstructed building, object, or structure.</li> <li>□ F A commemorative property.</li> <li>□ G Less than 50 years of age or achieved significance within the past 50 years.</li> </ul>                                                                                                                                                                                                                                                                                                                                                                                                                                                                                                                                                                                                                                                                                                                                                                                                                                                                                                                                                                                                                                                                                                                                                                                                                                                                                                                                |
| Areas of Significance (Enter categories from instruct  02 ARCHITECTURE                                                                                                                                                                                                                                                                                                                                                                                                                                                                                                                                                                                                                                                                                                                                                                                                                                                                                                                                                                                                                                                                                                                                                                                                                                                                                                                                                                                                                                                                                                                                                                                                                                                                                                                                                                                                                                                                                                                                                                                                                                                         | tions)  Significant Dates  Construction date  1894                                                                                                                                                                                                                                                                                                                                                                                                                                                                                                                                                                                                                                                                                                                                                                                                                                                                                                                                                                                                                                                                                                                                                                                                                                                                                                                                                                                                                                                                                      |
| Significant Person (Complete if National Register Criterion B is marked above)  ———                                                                                                                                                                                                                                                                                                                                                                                                                                                                                                                                                                                                                                                                                                                                                                                                                                                                                                                                                                                                                                                                                                                                                                                                                                                                                                                                                                                                                                                                                                                                                                                                                                                                                                                                                                                                                                                                                                                                                                                                                                            | Builder                                                                                                                                                                                                                                                                                                                                                                                                                                                                                                                                                                                                                                                                                                                                                                                                                                                                                                                                                                                                                                                                                                                                                                                                                                                                                                                                                                                                                                                                                                                                 |
|                                                                                                                                                                                                                                                                                                                                                                                                                                                                                                                                                                                                                                                                                                                                                                                                                                                                                                                                                                                                                                                                                                                                                                                                                                                                                                                                                                                                                                                                                                                                                                                                                                                                                                                                                                                                                                                                                                                                                                                                                                                                                                                                | SEE CONTINUATION SHEETS, WHICH MUST BE COMPLETED)                                                                                                                                                                                                                                                                                                                                                                                                                                                                                                                                                                                                                                                                                                                                                                                                                                                                                                                                                                                                                                                                                                                                                                                                                                                                                                                                                                                                                                                                                       |
| 9. Major Bibliographical References  Ribliography See continuation shoot for citations of the                                                                                                                                                                                                                                                                                                                                                                                                                                                                                                                                                                                                                                                                                                                                                                                                                                                                                                                                                                                                                                                                                                                                                                                                                                                                                                                                                                                                                                                                                                                                                                                                                                                                                                                                                                                                                                                                                                                                                                                                                                  | the books, articles, and other sources used in preparing this form                                                                                                                                                                                                                                                                                                                                                                                                                                                                                                                                                                                                                                                                                                                                                                                                                                                                                                                                                                                                                                                                                                                                                                                                                                                                                                                                                                                                                                                                      |
| 10. Geographic Data                                                                                                                                                                                                                                                                                                                                                                                                                                                                                                                                                                                                                                                                                                                                                                                                                                                                                                                                                                                                                                                                                                                                                                                                                                                                                                                                                                                                                                                                                                                                                                                                                                                                                                                                                                                                                                                                                                                                                                                                                                                                                                            | the books, afficies, and other sources used in preparing this form                                                                                                                                                                                                                                                                                                                                                                                                                                                                                                                                                                                                                                                                                                                                                                                                                                                                                                                                                                                                                                                                                                                                                                                                                                                                                                                                                                                                                                                                      |
| UTM References (OPTIONAL)                                                                                                                                                                                                                                                                                                                                                                                                                                                                                                                                                                                                                                                                                                                                                                                                                                                                                                                                                                                                                                                                                                                                                                                                                                                                                                                                                                                                                                                                                                                                                                                                                                                                                                                                                                                                                                                                                                                                                                                                                                                                                                      |                                                                                                                                                                                                                                                                                                                                                                                                                                                                                                                                                                                                                                                                                                                                                                                                                                                                                                                                                                                                                                                                                                                                                                                                                                                                                                                                                                                                                                                                                                                                         |
| Zone Easting Northing                                                                                                                                                                                                                                                                                                                                                                                                                                                                                                                                                                                                                                                                                                                                                                                                                                                                                                                                                                                                                                                                                                                                                                                                                                                                                                                                                                                                                                                                                                                                                                                                                                                                                                                                                                                                                                                                                                                                                                                                                                                                                                          | Zone Easting Northing                                                                                                                                                                                                                                                                                                                                                                                                                                                                                                                                                                                                                                                                                                                                                                                                                                                                                                                                                                                                                                                                                                                                                                                                                                                                                                                                                                                                                                                                                                                   |
| 1                                                                                                                                                                                                                                                                                                                                                                                                                                                                                                                                                                                                                                                                                                                                                                                                                                                                                                                                                                                                                                                                                                                                                                                                                                                                                                                                                                                                                                                                                                                                                                                                                                                                                                                                                                                                                                                                                                                                                                                                                                                                                                                              | 2                                                                                                                                                                                                                                                                                                                                                                                                                                                                                                                                                                                                                                                                                                                                                                                                                                                                                                                                                                                                                                                                                                                                                                                                                                                                                                                                                                                                                                                                                                                                       |
|                                                                                                                                                                                                                                                                                                                                                                                                                                                                                                                                                                                                                                                                                                                                                                                                                                                                                                                                                                                                                                                                                                                                                                                                                                                                                                                                                                                                                                                                                                                                                                                                                                                                                                                                                                                                                                                                                                                                                                                                                                                                                                                                | · <del>-</del>                                                                                                                                                                                                                                                                                                                                                                                                                                                                                                                                                                                                                                                                                                                                                                                                                                                                                                                                                                                                                                                                                                                                                                                                                                                                                                                                                                                                                                                                                                                          |
| See continuation sheet for additional UTM refe                                                                                                                                                                                                                                                                                                                                                                                                                                                                                                                                                                                                                                                                                                                                                                                                                                                                                                                                                                                                                                                                                                                                                                                                                                                                                                                                                                                                                                                                                                                                                                                                                                                                                                                                                                                                                                                                                                                                                                                                                                                                                 | erences or comments                                                                                                                                                                                                                                                                                                                                                                                                                                                                                                                                                                                                                                                                                                                                                                                                                                                                                                                                                                                                                                                                                                                                                                                                                                                                                                                                                                                                                                                                                                                     |
| 11. Form Prepared By                                                                                                                                                                                                                                                                                                                                                                                                                                                                                                                                                                                                                                                                                                                                                                                                                                                                                                                                                                                                                                                                                                                                                                                                                                                                                                                                                                                                                                                                                                                                                                                                                                                                                                                                                                                                                                                                                                                                                                                                                                                                                                           |                                                                                                                                                                                                                                                                                                                                                                                                                                                                                                                                                                                                                                                                                                                                                                                                                                                                                                                                                                                                                                                                                                                                                                                                                                                                                                                                                                                                                                                                                                                                         |
| name/title <u>Marlys Svendsen, Svendsen Tyler, In</u><br>organization <u>for City of Waverly, Historic Prese</u>                                                                                                                                                                                                                                                                                                                                                                                                                                                                                                                                                                                                                                                                                                                                                                                                                                                                                                                                                                                                                                                                                                                                                                                                                                                                                                                                                                                                                                                                                                                                                                                                                                                                                                                                                                                                                                                                                                                                                                                                               |                                                                                                                                                                                                                                                                                                                                                                                                                                                                                                                                                                                                                                                                                                                                                                                                                                                                                                                                                                                                                                                                                                                                                                                                                                                                                                                                                                                                                                                                                                                                         |
| street & number N3834 Deep Lake Road                                                                                                                                                                                                                                                                                                                                                                                                                                                                                                                                                                                                                                                                                                                                                                                                                                                                                                                                                                                                                                                                                                                                                                                                                                                                                                                                                                                                                                                                                                                                                                                                                                                                                                                                                                                                                                                                                                                                                                                                                                                                                           | telephone <u>715/469-3300</u>                                                                                                                                                                                                                                                                                                                                                                                                                                                                                                                                                                                                                                                                                                                                                                                                                                                                                                                                                                                                                                                                                                                                                                                                                                                                                                                                                                                                                                                                                                           |
| city or town Sarona                                                                                                                                                                                                                                                                                                                                                                                                                                                                                                                                                                                                                                                                                                                                                                                                                                                                                                                                                                                                                                                                                                                                                                                                                                                                                                                                                                                                                                                                                                                                                                                                                                                                                                                                                                                                                                                                                                                                                                                                                                                                                                            | state WI zip code 54870                                                                                                                                                                                                                                                                                                                                                                                                                                                                                                                                                                                                                                                                                                                                                                                                                                                                                                                                                                                                                                                                                                                                                                                                                                                                                                                                                                                                                                                                                                                 |
| ADDITIONAL DOCUMENTATION (Submit the fo                                                                                                                                                                                                                                                                                                                                                                                                                                                                                                                                                                                                                                                                                                                                                                                                                                                                                                                                                                                                                                                                                                                                                                                                                                                                                                                                                                                                                                                                                                                                                                                                                                                                                                                                                                                                                                                                                                                                                                                                                                                                                        | llowing items with the completed form)                                                                                                                                                                                                                                                                                                                                                                                                                                                                                                                                                                                                                                                                                                                                                                                                                                                                                                                                                                                                                                                                                                                                                                                                                                                                                                                                                                                                                                                                                                  |
| curator of the negatives or color slides, a photo/or needs to be provided below on this particular investigation of the provided below on this particular investigation of the provided below on this particular investigation on the provided sheet # Roll/slide sheet # Roll/slide sheet # Roll/slide sheet # Photos/illustrations without negatives are also provided in the provided sheet # Roll/slide sheet # Roll/sli | ctures on the site in relation to public road(s).  shotos. If the photos are taken as part of a survey for which the Society is to be catalog sheet needs to be included with the negatives/slides and the following rentory site:  Frame/slot # Date Taken Prame/slot # Date Taken Date |
| inis is a locally designated property or par                                                                                                                                                                                                                                                                                                                                                                                                                                                                                                                                                                                                                                                                                                                                                                                                                                                                                                                                                                                                                                                                                                                                                                                                                                                                                                                                                                                                                                                                                                                                                                                                                                                                                                                                                                                                                                                                                                                                                                                                                                                                                   | t of a locally designated district.                                                                                                                                                                                                                                                                                                                                                                                                                                                                                                                                                                                                                                                                                                                                                                                                                                                                                                                                                                                                                                                                                                                                                                                                                                                                                                                                                                                                                                                                                                     |
| Comments:                                                                                                                                                                                                                                                                                                                                                                                                                                                                                                                                                                                                                                                                                                                                                                                                                                                                                                                                                                                                                                                                                                                                                                                                                                                                                                                                                                                                                                                                                                                                                                                                                                                                                                                                                                                                                                                                                                                                                                                                                                                                                                                      |                                                                                                                                                                                                                                                                                                                                                                                                                                                                                                                                                                                                                                                                                                                                                                                                                                                                                                                                                                                                                                                                                                                                                                                                                                                                                                                                                                                                                                                                                                                                         |