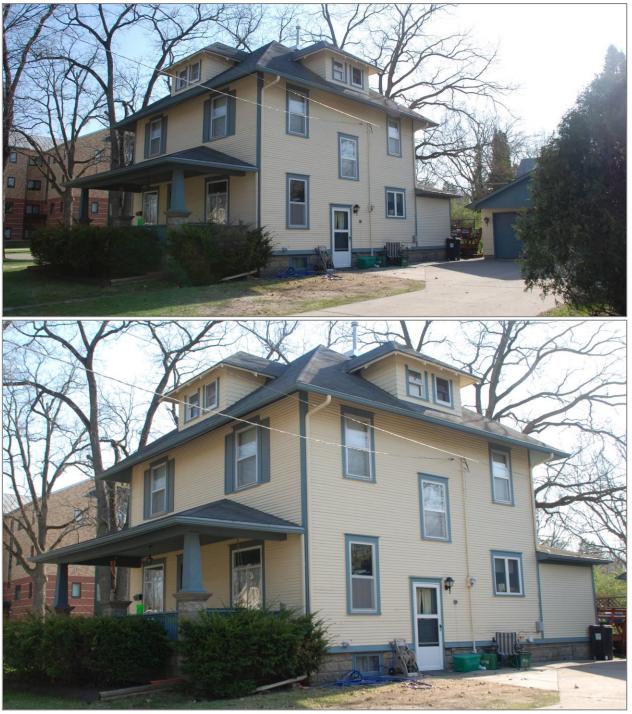

**Photographs:** 503 7th St NW, garage looking southwest; window and door details, looking west, Marlys Svendsen, Svendsen Tyler, Inc., photographer, 11/15/2011.

Page 6

| Korth-Nicolaus House      | Bremer  |
|---------------------------|---------|
| Name of Property          | County  |
| 503 7 <sup>th</sup> St NW | Waverly |
| Address                   | City    |

**Photographs:** 503 7th St NW, looking southwest and street view looking northwest, Justine Zimmer, IHSEMD, photographer, 4/23/2009.

Page 8

| Korth-Nicolaus House      | Bremer  |
|---------------------------|---------|
| Name of Property          | County  |
| 503 7 <sup>th</sup> St NW | Waverly |
| Address                   | City    |