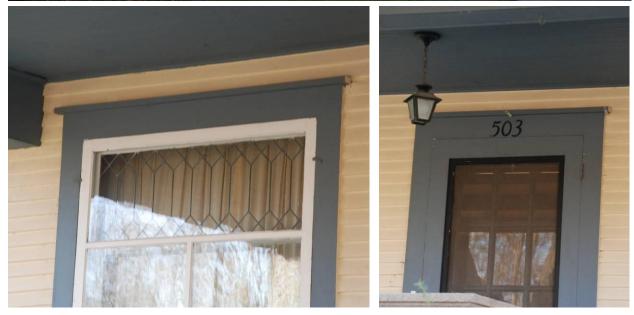

Fenestration includes feature windows on the front façade's lower level and a mix of single and paired 1/1 doublehung units, widely spaced elsewhere. The front façade's first floor has Queen Anne cottage windows flanking the centered entrance. The matching cottage windows have large square single lights topped by wide horizontal upper sash containing geometric patterned leaded glass designs. A hipped roof projecting bay on the south façade features three single-light vertical sashes that may be original. The front entrance opening has a multilight door and a second entrance set at ground level on the north façade accesses the main level and the basement stairs. The dormers have pairs of small 1/1 windows and a pair of replacement single-light casement sashes on the north side.

**Photographs:** 503 7th St NW, garage looking southwest; window and door details, looking west, Marlys Svendsen, Svendsen Tyler, Inc., photographer, 11/15/2011.

Page 6

| Korth-Nicolaus House      | Bremer  |
|---------------------------|---------|
| Name of Property          | County  |
| 503 7 <sup>th</sup> St NW | Waverly |
| Address                   | City    |