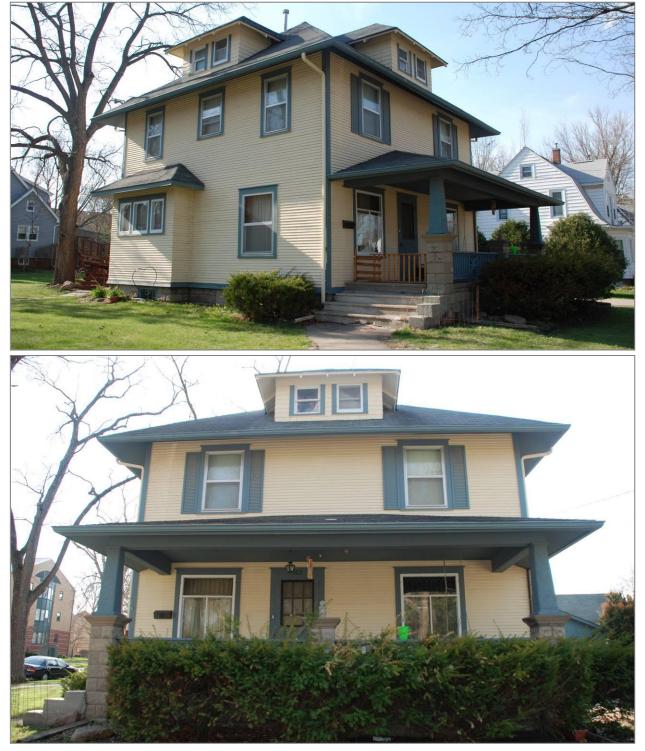

**Photographs:** 503 7th St NW, looking northwest and southwest, Marlys Svendsen, Svendsen Tyler, Inc., photographer, 11/15/2011.

Page 5

| Korth-Nicolaus House      | Bremer  |
|---------------------------|---------|
| Name of Property          | County  |
| 503 7 <sup>th</sup> St NW | Waverly |
| Address                   | City    |

Photographs: 503 7th St NW, looking northwest and west, Justine Zimmer, IHSEMD, photographer, 4/23/2009.

Page 7

| Korth-Nicolaus House      | Bremer  |
|---------------------------|---------|
| Name of Property          | County  |
| 503 7 <sup>th</sup> St NW | Waverly |
| Address                   | City    |