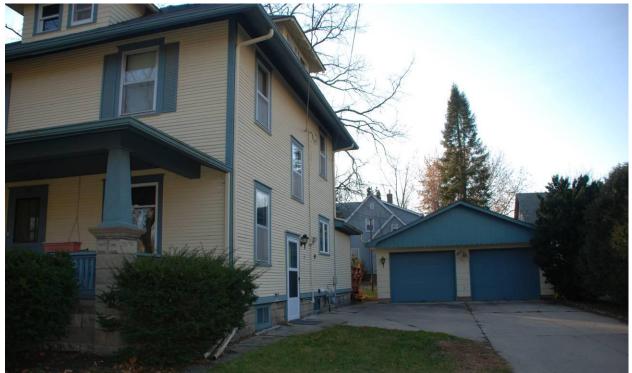

A detached double-bay garage with twin doors is located north of the house and opens onto 7<sup>th</sup> St NW. It has a moderate-pitched front-gable roof with wide clapboard-style synthetic siding on the walls and channel-cut siding in the gable end. According to Assessor records it was built in 1973.

**Photographs:** 503 7th St NW, garage looking southwest; window and door details, looking west, Marlys Svendsen, Svendsen Tyler, Inc., photographer, 11/15/2011.

Page 6

| Korth-Nicolaus House      | Bremer  |
|---------------------------|---------|
| Name of Property          | County  |
| 503 7 <sup>th</sup> St NW | Waverly |
| Address                   | City    |