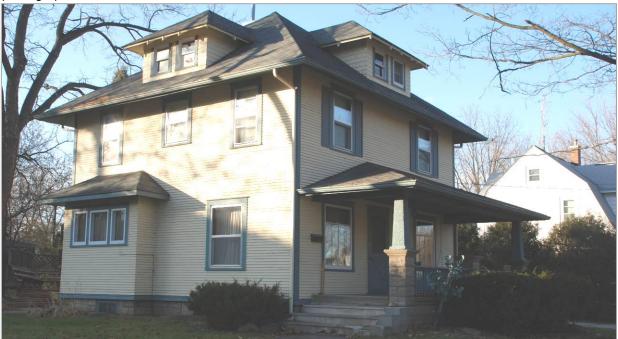

This frame house is an example of a vernacular 2-story Hipped Roof form known as the "American Four-Square" that became popular before WW I across the country and in Waverly. This example has a rock-faced concrete block foundation with narrow wood clapboard siding and wide corner board trim on the walls and with square-cut shingles on the dormer walls. The house has a low-pitched hipped roof with wide eaves and hipped roof attic dormers featuring exposed rafter tails centered on the slopes. The front porch has a low-pitched hipped roof and its width spans the front façade with concrete entrance steps set at the south end. The foundation is constructed of concrete block with three tall matching block pedestals at the outer corners and centered on the front and a concrete deck. The balustrade has narrowly spaced square spindles with two squares containing multiple diagonal designs evenly spaced along the continuous front balustrade. With the concrete entrance steps set in the south end, a larger seating area is available in the balance of the porch. The concrete block products and design found in the porch suggest the material was manufactured and installed by George Blain & Co., a cement products company that was located in northwest Waverly and has been documented building similar porches in the Harmon & LeValley Addition.

Fenestration includes feature windows on the front façade's lower level and a mix of single and paired 1/1 doublehung units, widely spaced elsewhere. The front façade's first floor has Queen Anne cottage windows flanking the centered entrance. The matching cottage windows have large square single lights topped by wide horizontal upper sash containing geometric patterned leaded glass designs. A hipped roof projecting bay on the south façade features three single-light vertical sashes that may be original. The front entrance opening has a multilight door and a second entrance set at ground level on the north façade accesses the main level and the basement stairs. The dormers have pairs of small 1/1 windows and a pair of replacement single-light casement sashes on the north side.

**Photographs:** 503 7th St NW, looking northwest and southwest, Marlys Svendsen, Svendsen Tyler, Inc., photographer, 11/15/2011.

Page 5

| Korth-Nicolaus House      | Bremer  |
|---------------------------|---------|
| Name of Property          | County  |
| 503 7 <sup>th</sup> St NW | Waverly |
| Address                   | City    |