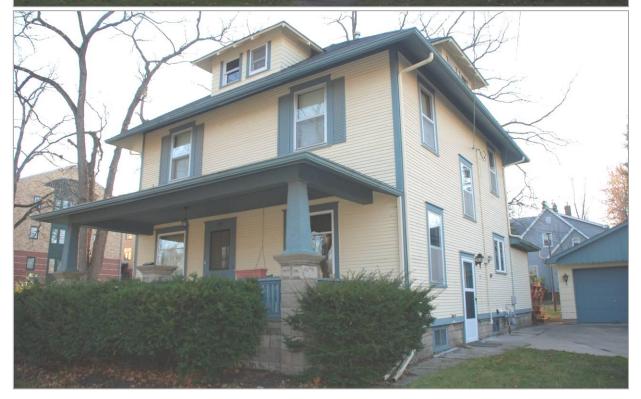

This frame house is an example of a vernacular 2-story Hipped Roof form known as the "American Four-Square" that became popular before WW I across the country and in Waverly. This example has a rock-faced concrete block foundation with narrow wood clapboard siding and wide corner board trim on the walls and with square-cut shingles on the dormer walls. The house has a low-pitched hipped roof with wide eaves and hipped roof attic dormers featuring exposed rafter tails centered on the slopes. The front porch has a low-pitched hipped roof and its width spans the front façade with concrete entrance steps set at the south end. The foundation is constructed of concrete block with three tall matching block pedestals at the outer corners and centered on the front and a concrete deck. The balustrade has narrowly spaced square spindles with two squares containing multiple diagonal designs evenly spaced along the continuous front balustrade. With the concrete entrance steps set in the south end, a larger seating area is available in the balance of the porch. The concrete block products and design found in the porch suggest the material was manufactured and installed by George Blain & Co., a cement products company that was located in northwest Waverly and has been documented building similar porches in the Harmon & LeValley Addition.

**Photographs:** 503 7th St NW, looking northwest and southwest, Marlys Svendsen, Svendsen Tyler, Inc., photographer, 11/15/2011.

Page 5

| Korth-Nicolaus House      | Bremer  |
|---------------------------|---------|
| Name of Property          | County  |
| 503 7 <sup>th</sup> St NW | Waverly |
| Address                   | City    |

Photographs: 503 7th St NW, looking northwest and west, Justine Zimmer, IHSEMD, photographer, 4/23/2009.

Page 7

| Korth-Nicolaus House      | Bremer  |
|---------------------------|---------|
| Name of Property          | County  |
| 503 7 <sup>th</sup> St NW | Waverly |
| Address                   | City    |