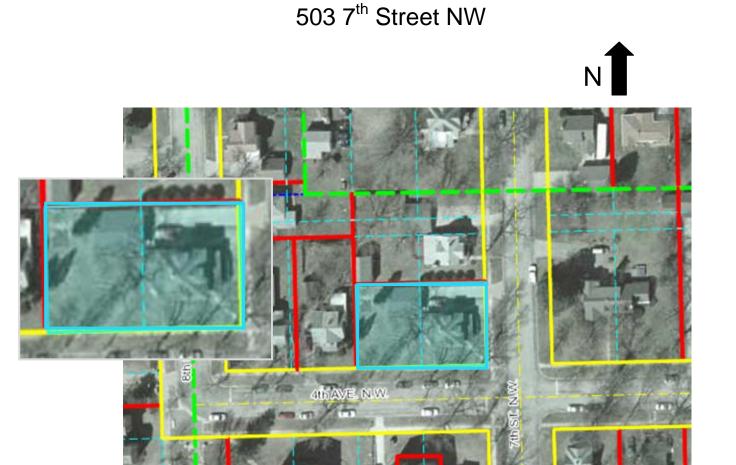

Site Map: Bremer County GIS Department, 12/2011.

Page 4

| Korth-Nicolaus House      | Bremer  |
|---------------------------|---------|
| Name of Property          | County  |
| 503 7 <sup>th</sup> St NW | Waverly |
| Address                   | City    |

Page 1

| Korth-Nicolaus House      | Bremer  |
|---------------------------|---------|
| Name of Property          | County  |
| 503 7 <sup>th</sup> St NW | Waverly |
| Address                   | City    |