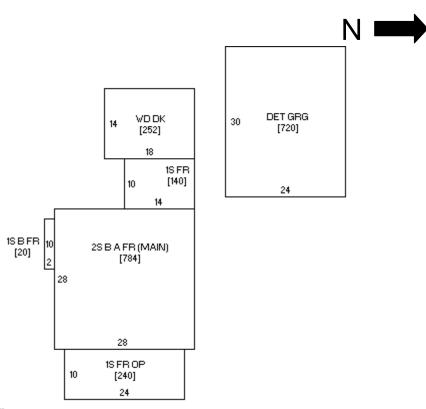

**Floor plan**, 503 7th St. NW, Bremer County Assessor website; available at http://beacon.schneidercorp.com/ PhotoEngine/Sketch.aspx?appid=330&keyvalue=0903226005&index=0&size=0; accessed 6/29/2013.

Sketch by www.camavision.com