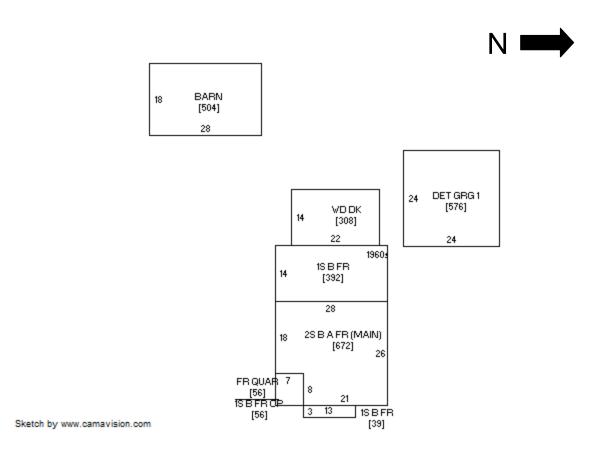

| State Historical Society of Iowa (November 2005)                                                                                                                                                     | Relationship:  Contributes to a potential                                                  | known be<br>Contributential distractions:<br>(any that<br>Complia | oundaries (ente<br>ing                                      | nown boundaries<br>ed  De-listed  NHL                                                                                                                      |             |
|------------------------------------------------------------------------------------------------------------------------------------------------------------------------------------------------------|--------------------------------------------------------------------------------------------|-------------------------------------------------------------------|-------------------------------------------------------------|------------------------------------------------------------------------------------------------------------------------------------------------------------|-------------|
| 1. Name of Property                                                                                                                                                                                  |                                                                                            |                                                                   |                                                             |                                                                                                                                                            |             |
| historic name Korth, Gustav H. an                                                                                                                                                                    | d Mary, House                                                                              |                                                                   |                                                             |                                                                                                                                                            |             |
| other names/site number                                                                                                                                                                              |                                                                                            |                                                                   |                                                             |                                                                                                                                                            |             |
| 2. Location                                                                                                                                                                                          |                                                                                            |                                                                   |                                                             |                                                                                                                                                            |             |
| street & number 511 7 <sup>th</sup> St. NW city or town Waverly Legal Description: (If Rural) Towns  (If Urban) Subdivision Harmo 3. State/Federal Agency Certific 4. National Park Service Certific | n & LeValley Addition ation [Skip this Section                                             | bwnship N Block                                                   |                                                             | nty <u>Bremer</u> lo. Section Quarter of ot(s) Lots 7 & 8 except S                                                                                         |             |
| 5. Classification                                                                                                                                                                                    |                                                                                            |                                                                   |                                                             |                                                                                                                                                            |             |
| Category of Property (Check only o  building(s)  district site structure object                                                                                                                      | Number of Reso  If Non-Eligible Pro Enter number of: building sites structur objects Total | pperty<br>js                                                      |                                                             | Property, enter number of ng Noncontributing  1 buildings  sites  structures  objects  1 Total                                                             | <del></del> |
| Name of related project report or me<br>Title<br>Waverly's NW & SE Neighborhood<br>6. Function or Use                                                                                                |                                                                                            |                                                                   | His                                                         | _                                                                                                                                                          |             |
| Historic Functions (Enter categories                                                                                                                                                                 | from instructions)                                                                         | Curre                                                             | nt Functions (E                                             | inter categories from instruction                                                                                                                          | s)          |
| 01A Single Dwelling                                                                                                                                                                                  |                                                                                            | <u>01A S</u>                                                      | ingle Dwelling                                              |                                                                                                                                                            |             |
| 01C05 Garage                                                                                                                                                                                         |                                                                                            | <u>01C05</u>                                                      | <u> Garage</u>                                              |                                                                                                                                                            |             |
| 7. Description                                                                                                                                                                                       |                                                                                            |                                                                   | •                                                           |                                                                                                                                                            |             |
| Architectural Classification (Ente                                                                                                                                                                   | r categories from instructions)                                                            | Mater                                                             | ials (Enter categor                                         | ries from instructions)                                                                                                                                    |             |
| 09D03 Gambrel Roof, 2-story                                                                                                                                                                          |                                                                                            | founda                                                            |                                                             | 10A Concrete Block                                                                                                                                         |             |
| 06B Colonial Revival                                                                                                                                                                                 |                                                                                            | walls (                                                           | visible material)                                           | 15B Vinyl; 05G Steel                                                                                                                                       |             |
|                                                                                                                                                                                                      |                                                                                            | roof                                                              |                                                             | 08A Asphalt/Shingle                                                                                                                                        |             |
|                                                                                                                                                                                                      |                                                                                            | other                                                             |                                                             |                                                                                                                                                            |             |
| Narrative Description (⊠ SEE                                                                                                                                                                         | CONTINUATION SHEET                                                                         | rs, whic                                                          | H MUST BE CO                                                | OMPLETED)                                                                                                                                                  |             |
| 8. Statement of Significance  Applicable National Register Criteri  Yes No More Research R               | ecommended A I<br>lecommended B I<br>lecommended C I                                       | Property is<br>Property is<br>Property h                          | s associated with<br>associated with<br>as distinctive arch | g relevant National Register crit<br>significant events.<br>the lives of significant person<br>nitectural characteristics.<br>Iformation in archaeology or | ns.         |