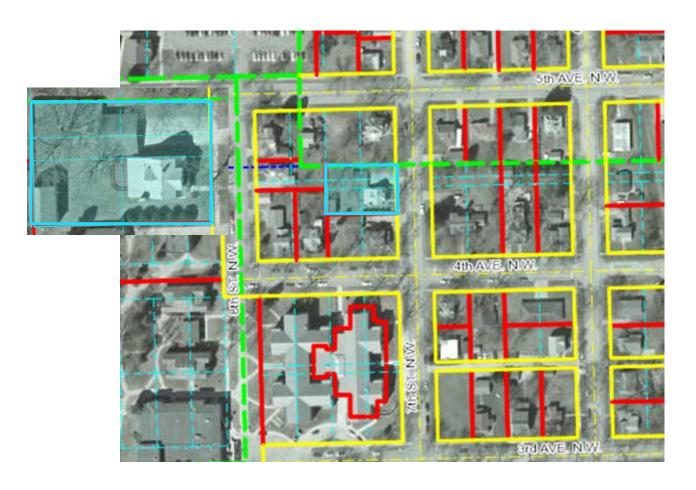

### **Iowa Site Inventory Form Continuation Sheet**

Site Number <u>09-00834</u> Related District Number <u>09-00621</u>

Page 1

| Korth, Gustav H. and Mary, House | Bremer  |
|----------------------------------|---------|
| Name of Property                 | County  |
| 511 7 <sup>th</sup> St NW        | Waverly |
| Address                          | City    |