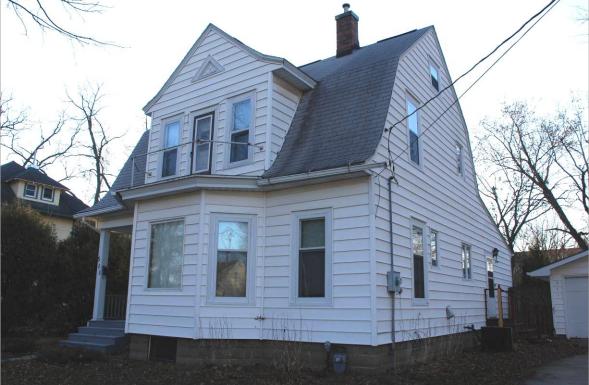

Alterations: garage,1975; vinyl and steel siding, undated; replacement window(s), undated; replacement bay window roof railing, undated.