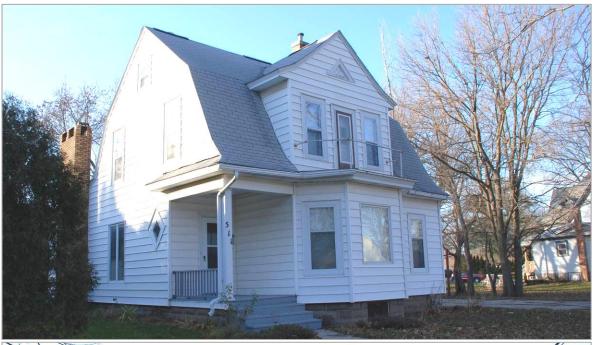

Alterations: garage,1975; vinyl and steel siding, undated; replacement window(s), undated; replacement bay window roof railing, undated.