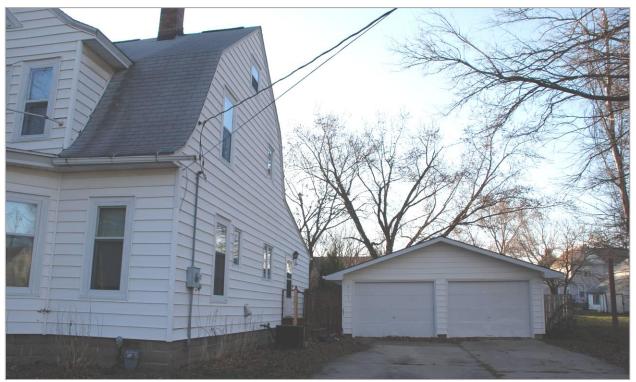

The property has a detached double-bay garage with twin doors located northwest of the house that opens onto 7<sup>th</sup> St NW. It has a low-pitched front-gable roof with wide clapboard-style synthetic siding on the walls. According to Assessor records it was built in 1975. A 2-story frame barn is located southwest of the house. It has a side-gable roof, medium-width beveled wood siding with cornerboard trim and a hinged Dutch door along the east wall.