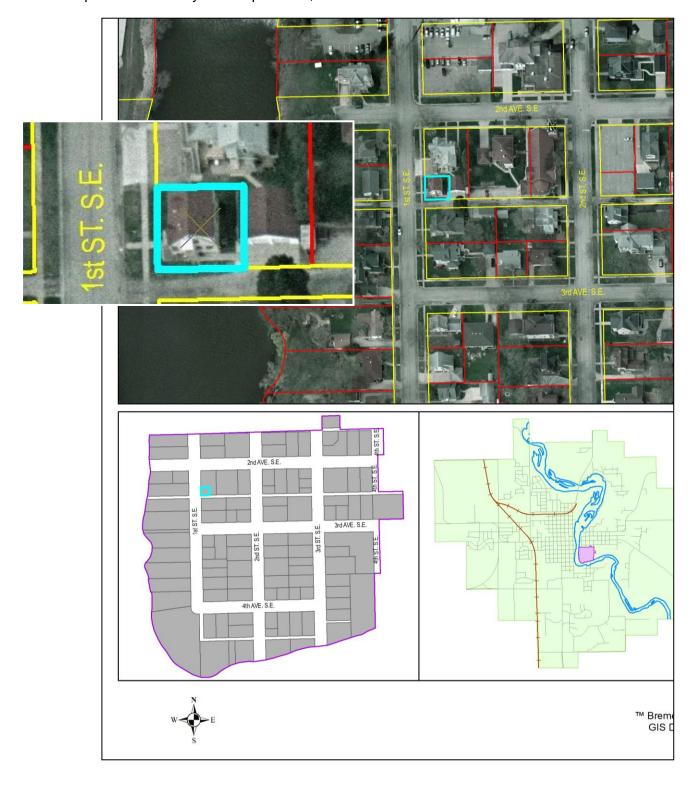

, Iowa. Springfield, Illinois: Union Publishing, 1883.

Sanborn Company Maps. New York: Sanborn Map Company, 1885, 1892, 1897, 1905, 1915, 1927, and 1927 updated to 1943.

Waverly building histories, miscellaneous bound volumes in reference collection, Waverly Public Library.

Waverly city directories, 1899 and 1913.

Waverly Heritage Days historical walking tour brochures for 1995, 1996, 1997, 1998, 1999 and 2000. Vertical file collection, Waverly Public Library.

# **Iowa Site Inventory Form Continuation Sheet**

Page 3

| House                         | Bremer  |
|-------------------------------|---------|
| Name of Property              | County  |
| 309 1 <sup>st</sup> Street SE | Waverly |
| Address                       | City    |

Site Map: Bremer County GIS Department, 12/2011.



# **Iowa Site Inventory Form Continuation Sheet**

Page 4

| House                         | Bremer  |
|-------------------------------|---------|
| Name of Property              | County  |
| 309 1 <sup>st</sup> Street SE | Waverly |
| Address                       | City    |

Photographs: 309 1<sup>st</sup> St. SE, looking southeast and northeast, Marlys Svendsen, photographer, 11/3/2011.





Site Number <u>09-00842</u> Related District Number <u>09-00962</u>

### **Iowa Site Inventory Form Continuation Sheet**

Page 5

| House                         | Bremer  |
|-------------------------------|---------|
| Name of Property              | County  |
| 309 1 <sup>st</sup> Street SE | Waverly |
| Address                       | City    |

Photographs: 309 1<sup>st</sup> St. SE, looking