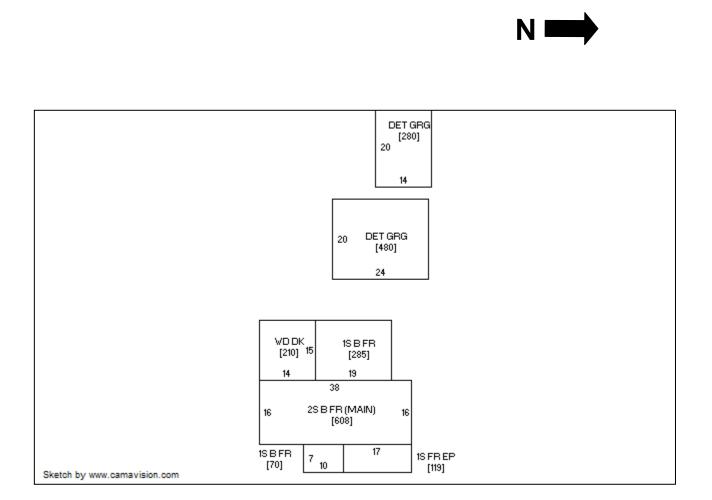

Page 1

| Hoover, Henry S. and Celia C., House | Bremer  |
|--------------------------------------|---------|
| Name of Property                     | County  |
| 316 2 <sup>nd</sup> St. SE           | Waverly |
| Address                              | City    |