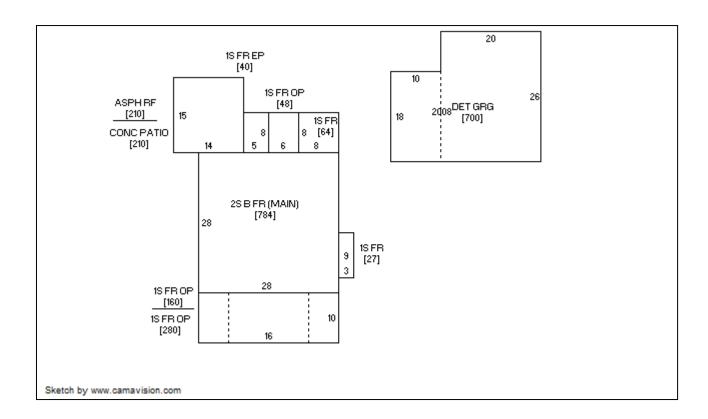

| State Historical Society of Iowa (November 2005)                                                                                                                                       | State Inventory No. 09-  Part of a district with Relationship:  Contributes to a pote National Register Status 9-Digit SHPO Review & Non-Extant (enter years) | known bound<br>Contributing<br>ntial district v<br>::(any that ap<br>Compliance | daries (enter in<br>Noncontroll with yet unknouply)  Listed | ributing<br>wn boundaries<br>De-listed NHL                                                 | DOE         |
|----------------------------------------------------------------------------------------------------------------------------------------------------------------------------------------|---------------------------------------------------------------------------------------------------------------------------------------------------------------|---------------------------------------------------------------------------------|-------------------------------------------------------------|--------------------------------------------------------------------------------------------|-------------|
| 1. Name of Property                                                                                                                                                                    |                                                                                                                                                               |                                                                                 |                                                             |                                                                                            |             |
| historic name Schlaberg, Warren                                                                                                                                                        | and Ann, House                                                                                                                                                |                                                                                 |                                                             |                                                                                            |             |
| other names/site number                                                                                                                                                                |                                                                                                                                                               |                                                                                 |                                                             |                                                                                            |             |
| 2. Location                                                                                                                                                                            |                                                                                                                                                               |                                                                                 |                                                             |                                                                                            |             |
| street & number 422 2 <sup>nd</sup> St SE city or town Waverly Legal Description: (If Rural) Towns                                                                                     | hip Name To                                                                                                                                                   |                                                                                 | cinity, county<br>Range No.                                 | y <u>Bremer</u><br>Section Quarter of Qu                                                   | uarter      |
| (If Urban) Subdivision Jacob                                                                                                                                                           |                                                                                                                                                               | Block(s)                                                                        | Lo                                                          | ot(s) North half Lots 3 &                                                                  | 4           |
| 3. State/Federal Agency Certific                                                                                                                                                       |                                                                                                                                                               |                                                                                 |                                                             |                                                                                            |             |
| <ul><li>4. National Park Service Certific</li><li>5. Classification</li></ul>                                                                                                          | ation [Skip this Section                                                                                                                                      |                                                                                 |                                                             |                                                                                            |             |
| Category of Property (Check only o                                                                                                                                                     | no how) Number of Pesou                                                                                                                                       | ırcas within                                                                    | Property                                                    |                                                                                            |             |
| building(s)     district     site     structure     object                                                                                                                             | If Non-Eligible Pro Enter number of:  building: sites structure objects Total                                                                                 | pperty<br>s                                                                     |                                                             | pperty, enter number of:  Noncontributing  1 buildings  sites  structures  objects 1 Total | _           |
| Name of related project report or me<br>Title<br>Waverly's NW & SE Neighborhood                                                                                                        |                                                                                                                                                               |                                                                                 |                                                             | rical Architectural Data Base Num                                                          |             |
| 6. Function or Use Historic Functions (Enter categories                                                                                                                                | from instructions)                                                                                                                                            | Current F                                                                       | unctions (Ent                                               | er categories from instructions)                                                           |             |
| 01A Single Dwelling                                                                                                                                                                    | nom instructions)                                                                                                                                             | 01A Single                                                                      |                                                             | er categories from matructions)                                                            |             |
| 01C05 Garage                                                                                                                                                                           |                                                                                                                                                               | 01C05 Ga                                                                        | <del>-</del>                                                |                                                                                            |             |
|                                                                                                                                                                                        |                                                                                                                                                               |                                                                                 |                                                             |                                                                                            |             |
| 7. Description                                                                                                                                                                         |                                                                                                                                                               |                                                                                 |                                                             |                                                                                            |             |
| Architectural Classification (Ente                                                                                                                                                     | r categories from instructions)                                                                                                                               | Materials                                                                       | (Enter categories                                           | from instructions)                                                                         |             |
| 07E Bungalow/Craftsman                                                                                                                                                                 |                                                                                                                                                               | foundation                                                                      | . <u>1</u>                                                  | 10A Concrete Block                                                                         |             |
|                                                                                                                                                                                        |                                                                                                                                                               | walls (visit                                                                    | ole material) 1                                             | 15B Vinyl; 02B Wood Shing                                                                  | <u>gles</u> |
|                                                                                                                                                                                        |                                                                                                                                                               | roof                                                                            | <u>C</u>                                                    | 08A Asphalt/Shingle                                                                        |             |
|                                                                                                                                                                                        |                                                                                                                                                               | other                                                                           | _                                                           |                                                                                            |             |
| Narrative Description (⊠ SEE                                                                                                                                                           | CONTINUATION SHEET                                                                                                                                            | S, WHICH M                                                                      | IUST BE COM                                                 | MPLETED)                                                                                   |             |
| 8. Statement of Significance                                                                                                                                                           |                                                                                                                                                               |                                                                                 |                                                             |                                                                                            |             |
| Applicable National Register Criteri  ☐ Yes ☐ No ☐ More Research R | ecommended A F<br>ecommended B F<br>ecommended C F                                                                                                            | Property is ass<br>Property is ass<br>Property has d                            | ociated with sig<br>ociated with the<br>istinctive archite  |                                                                                            |             |