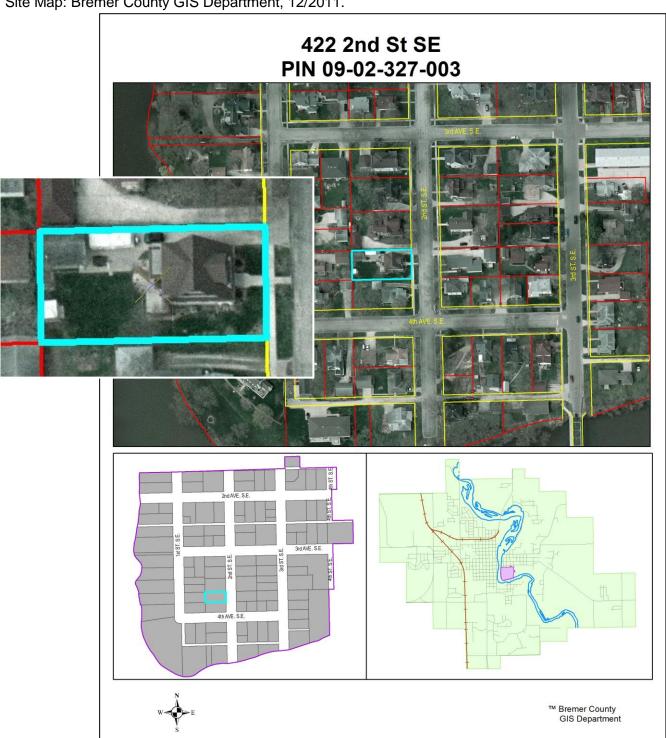

verly building histories, miscellaneous bound volumes in reference collection, Waverly Public Library.

Waverly city directories, 1899 and 1913.

Waverly Heritage Days historical walking tour brochures for 1995, 1996, 1997, 1998, 1999 and 2000.

Waverly Historic Photo Collection, Waverly Public Library.

Waverly newspaper articles: Bremer County Independent, 6/2/1910 and 9/1/1910.

#### Site Number <u>09-00880</u> Related District Number 09-00962

#### **Iowa Site Inventory Form Continuation Sheet**

Page 4

| Schlaberg, Warren and Ann, House | Bremer  |
|----------------------------------|---------|
| Name of Property                 | County  |
| 422 2 <sup>nd</sup> St SE        | Waverly |
| Address                          | City    |

Site Map: Bremer County GIS Department, 12/2011.



## **Iowa Site Inventory Form Continuation Sheet**

Page 5

| Schlaberg, Warren and Ann, House | Bremer  |
|----------------------------------|---------|
| Name of Property                 | County  |
| 422 2 <sup>nd</sup> St SE        | Waverly |
| Address                          | City    |

Photographs: 422 2nd St. SE, looking southwest and garage, looking west, Marlys Svendsen, photographer, 11/3/2011.





# **Iowa Site Inventory Form Continuation Sheet**

Page 6

| Schlaberg, Warren and Ann, House | Bremer  |
|----------------------------------|---------|
| Name of Property                 | County  |
| 422 2 <sup>nd</sup> St SE        | Waverly |
| Address                          | City    |

Photographs: 422 2nd St. SE, porch, looking northwest and skirting detail, looking west