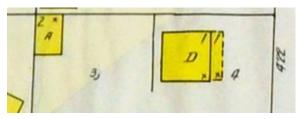

County  |
| 422 2 <sup>nd</sup> St SE        | Waverly |
| Address                          | City    |

#### 7. Description

This 2-story single-family house is estimated to have been built in 1935 according to Bremer County Assessor records. However, the 1927 Sanborn Map shows the building already in place. This is the first map depicting this portion of the neighborhood. Newspaper accounts from 1910 describe construction progress. Therefore, the more likely construction date is ca. 1910.

This frame house is an example of a Bungalow Style house based on the 2-Story Side-Gabled Roof form. It features a mix of Classical and Craftsman Style ornamentation. The 1927 Sanborn Map (right) incorrectly identifies the house as 1-story. It has a broad moderate-pitched side-gable roof with a porch



recessed across the full front façade. The house has a rock-faced concrete block foundation with a mix of original and replacement finishes on the walls. The first floor has narrow-width clapboard-style vinyl siding on the walls and a contrasting color for the corner boards and window trim. The original finishes are retained in the side gable ends. They include nine wide bands of alternating square-cut, saw-tooth, and fish-scale shingles, painted in contrasting colors in 2012.

The front façade features a large gabled dormer with a recessed balcony surrounded by shingle clad flared walls and a short balustrade composed of square spindles across the front. The dormer has a closed gabled peak also clad in bands of fish-scale shingles with a small keystoned oval window centered in the gable