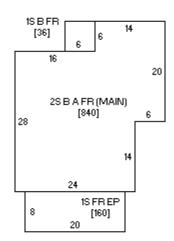

309 3 <sup>rd</sup> Ave SE             | Waverly |
| Address                                | City    |

Photographs: 309 3rd Ave. SE, looking northwest and northeast, Justine Zimmer, IHSEMD, photographer, 4/23/2009.





### Site Number 09-00887 Related District Number 09-00962

# **Iowa Site Inventory Form Continuation Sheet**

Page 10

| Schlutsmeyer, Henry and Francis, House | Bremer  |
|----------------------------------------|---------|
| Name of Property                       | County  |
| 309 3 <sup>rd</sup> Ave SE             | Waverly |
| Address                                | City    |

**Floor Plan:** Bremer County Assessor's website; available at: http://beacon.schneidercorp.com/PhotoEngine/Sketch.aspx?appid=330&keyvalue=0902187006&index=0&size=0; accessed 2/25/2012.

.







Sketch by www.camavision.com