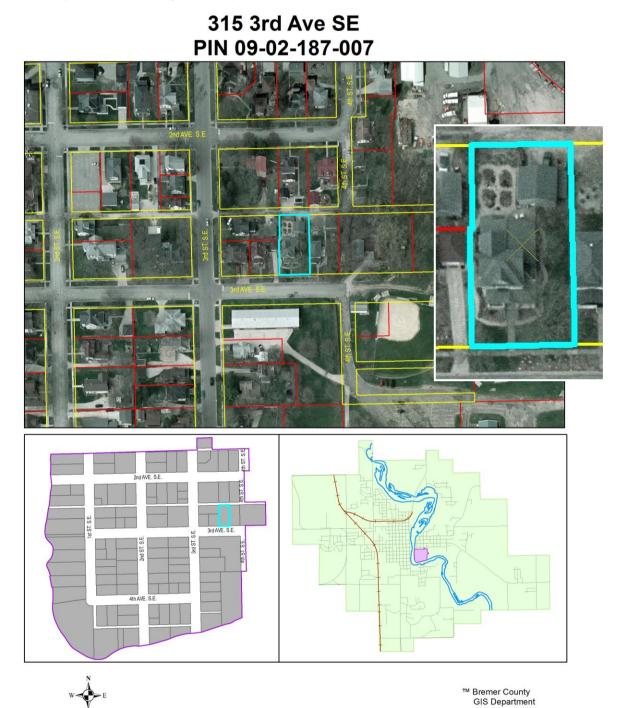

Site Map: Bremer County GIS Department, 12/2011.

Page 5

| Schlutsmeyer, Ernest and Beulah, House | Bremer  |
|----------------------------------------|---------|
| Name of Property                       | County  |
| 315 3 <sup>rd</sup> Ave SE             | Waverly |
| Address                                | City    |