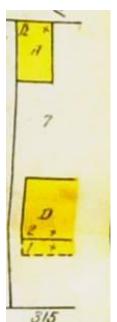

only exceptions in window type are a few horizontal windows including one to the right of the entrance and single windows in each of the gable peaks.

The house has a detached 1-story gabled-roof double-car garage located northeast of the main building along the alley. Built in 1969 according to Bremer County Assessor records, it replaced the original 2-story barn that appears on the 1927 Sanborn Map above.

Site Map: Bremer County GIS Department, 12/2011.

Page 5

| Schlutsmeyer, Ernest and Beulah, House | Bremer  |
|----------------------------------------|---------|
| Name of Property                       | County  |
| 315 3 <sup>rd</sup> Ave SE             | Waverly |
| Address                                | City    |