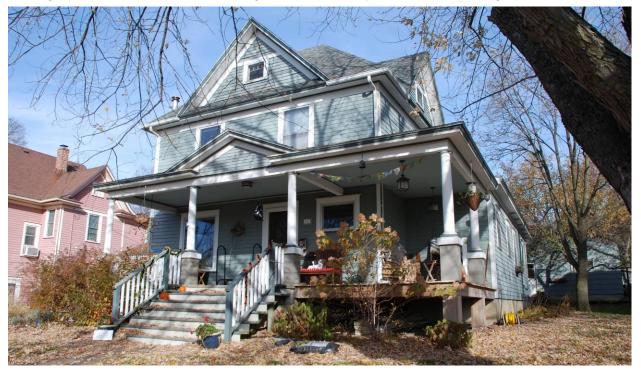

Photographs: 315 3rd Ave. SE, looking northeast and wraparound porch detail, looking north, Marlys Svendsen, photographer, 11/3/2011.

Page 6

| Schlutsmeyer, Ernest and Beulah, House | Bremer  |  |
|----------------------------------------|---------|--|
| Name of Property                       | County  |  |
| 315 3 <sup>rd</sup> Ave SE             | Waverly |  |
| Address                                | City    |  |

Photographs: 315 3rd Ave. SE, looking northwest, Marlys Svendsen, photographer, 11/3/2011.

Page 7

| Schlutsmeyer, Ernest and Beulah, House | Bremer  |
|----------------------------------------|---------|
| Name of Property                       | County  |
| 315 3 <sup>rd</sup> Ave SE             | Waverly |
| Address                                | City    |