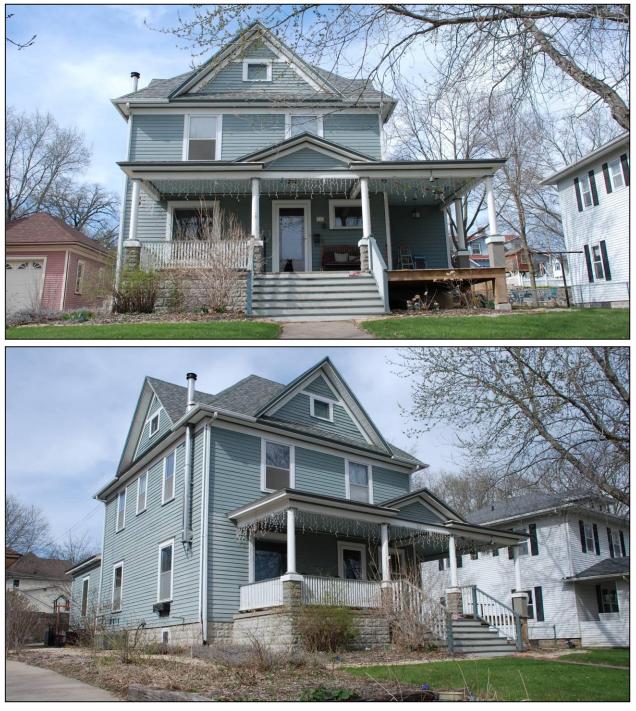

Photographs: 315 3rd Ave. SE, looking north and northeast, Justine Zimmer, IHSEMD, photographer, 4/23/2009.

Page 10

| Bremer  |
|---------|
| County  |
| Waverly |
| City    |
|         |

Photographs: 315 3rd Ave. SE, looking northwest, Justine Zimmer, IHSEMD, photographer, 4/23/2009.