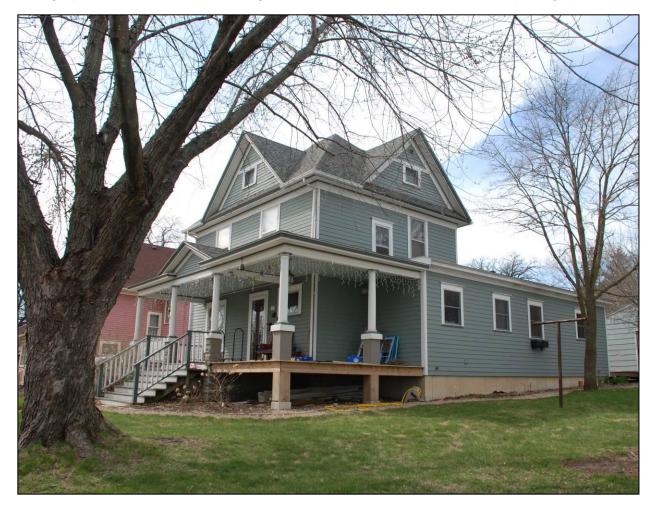

This Schlutsmeyer House is a 2-story frame house is an example of a late Queen Anne Style Hipped-Roof house form. It has a moderate pitched hipped roof with closed gabled wall dormers on the front and side facades. The closed gables are extensions of the roof's wide eaves. A 1-story flat roof wraparound porch extends along the front and east side with a low-pitched pediment with a returning cornice over the offset entrance steps. The east end of the porch has had repairs done to it that involve the replacement of the block pedestals beneath the half-height columns with cast concrete or plastered pedestals. The balance of the porch has a matching rock-faced concrete block foundation rather than skirting with the east end remaining open in 2011. The balustrades are composed of narrowly spaced square spindles. No balustrades are in place in 2011 for the new, east end sections. A low-pitched shed roof 1-story addition wraps the balance of the east façade and a portion of the rear.

The main house has a matching rock-faced concrete block foundation with narrow -width clapboard style steel siding on the walls and the dormers. Fenestration includes various sized single and paired 1/1 double-hung windows. An oversized single light sash to the left of the entrance may have originally been a cottage style window with a narrow horizontal upper sash and a square sash below. The

only exceptions in window type are a few horizontal windows including one to the right of the entrance and single windows in each of the gable peaks.

The house has a detached 1-story gabled-roof double-car garage located northeast of the main building along the alley. Built in 1969 according to Bremer County Assessor records, it replaced the original 2-story barn that appears on the 1927 Sanborn Map above.

Alterations: siding (undated); porch repairs (post-2008); east and rear 1-story addition (undated)