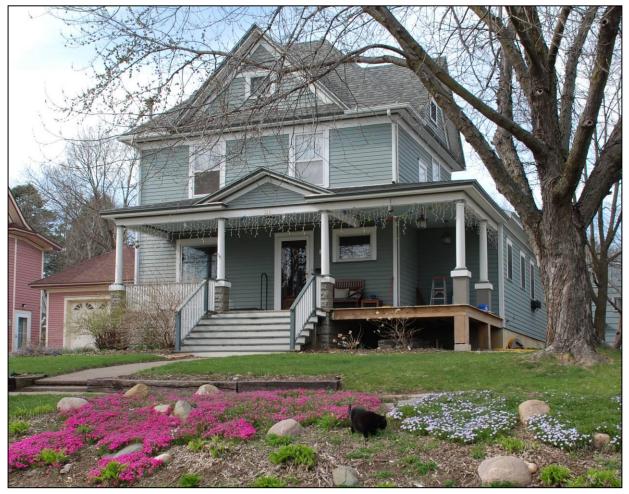

Photographs: 315 3rd Ave. SE, looking northwest, looking northeast, Justine Zimmer, IHSEMD, photographer, 4/23/2009

Page 8

| Schlutsmeyer, Ernest and Beulah, House | Bremer  |
|----------------------------------------|---------|
| Name of Property                       | County  |
| 315 3 <sup>rd</sup> Ave SE             | Waverly |
| Address                                | City    |