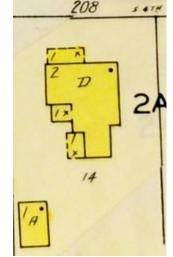

secting gable roof has a hipped roof attic dormer located near the juncture of the two gabled wings and pent gable ends at each gable. A 1-story hipped-roof porch fills the shallow right-hand ell of the front façade and extending forward several feet. The house has narrow-width wood clapboard for the walls with medium-width corner board trim and belt course separating floors. The gable peaks are clad in fish-scale wood shingles.

The porch has a low-pitched hipped roof. Its Craftsman Style design includes a tall closed balustrade with alternate rows of narrow and tall square-cut shingles extending from the raised height of the rail to ground level. The corner pedestals are also clad in singles with short, battered piers resting on the outer corners as roof supports. Along the west façade



towards the rear, a small hipped roof entrance porch provides access to the basement level. Another low-pitched shed-roof porch has been added sometime prior to 1952 as it appears on the 1927 Sanborn Map updated that year (at right). It has square paneled posts, sheet lattice for the skirting, and tall paired windows/screens between the posts. The low balustrade is made of solid panels.

Fenestration for the Pries House includes mostly large 1/1 double-hung windows widely spaced on the first and second floors with single-light fixed sash used for the gable peaks. A feature window group is the shallow, hipped-roof rectilinear bay on the west side that had a pair of 1/1 units, all set between levels on the wall along what is likely the staircase between floors. A few other multi-light and