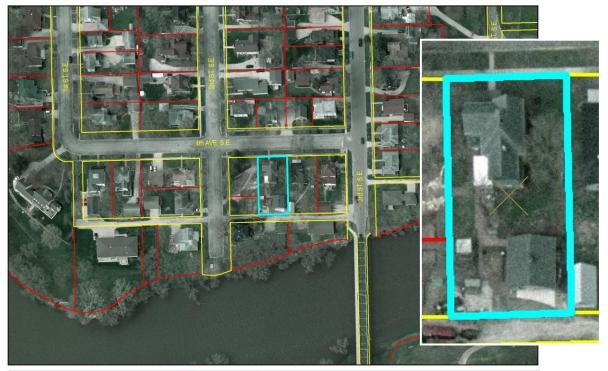

anborn Company Maps. New York: Sanborn Map Company, 1885, 1892, 1897, 1905, 1915, 1927, and 1927 updated to 1943.

Waverly building histories, miscellaneous bound volumes in reference collection, Waverly Public Library.

Waverly city directories, 1899 and 1913.

Waverly Heritage Days historical walking tour brochures for 1995, 1996, 1997, 1998, 1999 and 2000.

Waverly Historic Photo Collection, Waverly Public Library.

#### **Iowa Site Inventory Form Continuation Sheet**

Page 3

| Pries, Theodore and Ida, House | Bremer  |
|--------------------------------|---------|
| Name of Property               | County  |
| 208 4 <sup>th</sup> Ave SE     | Waverly |
| Address                        | City    |

Site Map: Bremer County GIS Department, 12/2011.

#### 208 4th Ave SE PIN 09-02-330-003







## **Iowa Site Inventory Form Continuation Sheet**

Page 4

| Pries, Theodore and Ida, House | Bremer  |
|--------------------------------|---------|
| Name of Property               | County  |
| 208 4 <sup>th</sup> Ave SE     | Waverly |
| Address                        | City    |

Photographs: 208 4th Ave. SE, looking south and southeast, Marlys Svendsen, photographer, 11/3/2011.





Site Number  $\underline{09\text{-}00917}$  Related District Number  $\underline{09\text{-}00962}$ 

#### **Iowa Site Inventory Form Continuation Sheet**

Page 5

| Pries, Theodore and Ida, House | Bremer  |
|--------------------------------|---------|
| Name of Property               | County  |
| 208 4 <sup>th</sup> Ave SE     | Waverly |
| Address                        | City    |

Photographs: