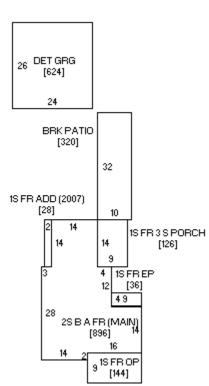

es, Theodore and Ida, House | Bremer  |
|--------------------------------|---------|
| Name of Property               | County  |
| 208 4 <sup>th</sup> Ave SE     | Waverly |
| Address                        | City    |

Photographs: 208 4th Ave. SE, looking southwest, Justine Zimmer, IHSEMD, photographer, 4/23/2009.





## **Iowa Site Inventory Form Continuation Sheet**

Page 10

| Pries, Theodore and Ida, House | Bremer  |
|--------------------------------|---------|
| Name of Property               | County  |
| 208 4 <sup>th</sup> Ave SE     | Waverly |
| Address                        | City    |

**Floor Plan:** Bremer County Assessor's website; available at: http://beacon.schneidercorp.com/PhotoEngine/Sketch.aspx?appid=330&keyvalue=0902330003&index=0&size=0; accessed 3/20/2012.





Sketch by www.camavision.com