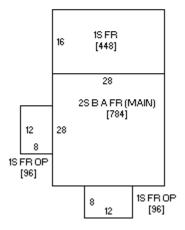

### **Iowa Site Inventory Form Continuation Sheet**

Page 1

| Broadie, Herbert H. and Maude F, House | Bremer  |  |
|----------------------------------------|---------|--|
| Name of Property                       | County  |  |
| 222 4 <sup>th</sup> Ave SE             | Waverly |  |
| Address                                | City    |  |