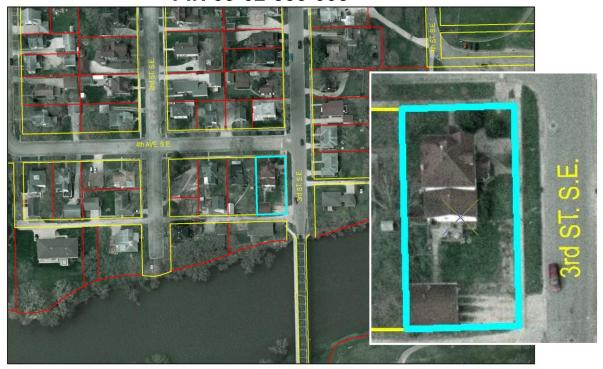

### **Iowa Site Inventory Form Continuation Sheet**

Page 1

| Broadie, Herbert H. and Maude F, House | Bremer  |  |
|----------------------------------------|---------|--|
| Name of Property                       | County  |  |
| 222 4 <sup>th</sup> Ave SE             | Waverly |  |
| Address                                | City    |  |