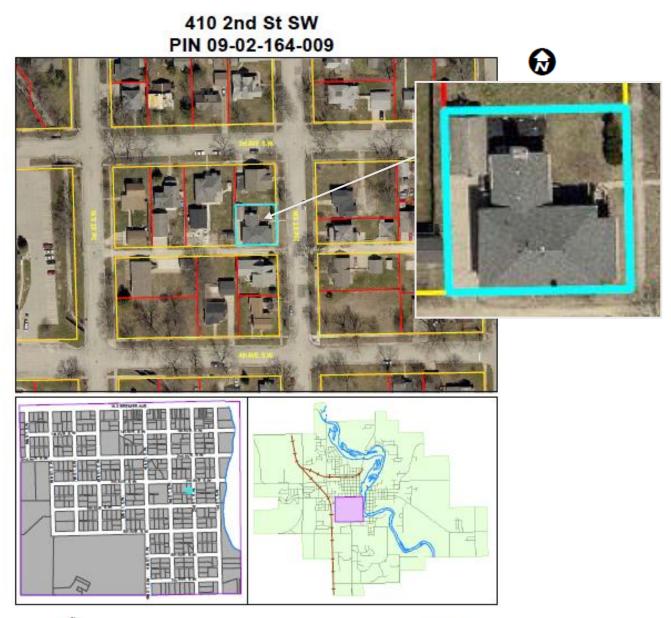

| Site Inventory Form State Historical Society of Iowa (November 2005)                                                                                               | ☐ Contributes to a poter                                                                                                | known boundaries (enter Contributing                                                         | ntributing nown boundaries ed  De-listed  NHL DOE                                         |
|--------------------------------------------------------------------------------------------------------------------------------------------------------------------|-------------------------------------------------------------------------------------------------------------------------|----------------------------------------------------------------------------------------------|-------------------------------------------------------------------------------------------|
| 1. Name of Property                                                                                                                                                |                                                                                                                         |                                                                                              |                                                                                           |
| historic name <u>Dickinson-Corey-</u>                                                                                                                              | Геmple House                                                                                                            |                                                                                              |                                                                                           |
| other names/site number                                                                                                                                            |                                                                                                                         |                                                                                              |                                                                                           |
| 2. Location                                                                                                                                                        |                                                                                                                         |                                                                                              |                                                                                           |
| street & number 410 2 <sup>nd</sup> St SW city or town Waverly Legal Description: (If Rural) Towns  (If Urban) Subdivision Wm. S  3. State/Federal Agency Certific | Sturdevant's Addition sation [Skip this Section]                                                                        |                                                                                              | nty <u>Bremer County</u> o. Section Quarter of Quarter Lot(s) S 1/2 Lot 1 HB2             |
| 4. National Park Service Certific 5. Classification                                                                                                                | ation [ <i>Skip this Section</i> ]                                                                                      |                                                                                              |                                                                                           |
| Category of Property (Check only o                                                                                                                                 | ne box) Number of Resou                                                                                                 | rces within Property                                                                         |                                                                                           |
| □ building(s) □ district □ site □ structure □ object                                                                                                               | If Non-Eligible Properties  If Non-Eligible Properties  Enter number of:  2 buildings  sites  structure  objects  Total | perty If Eligible F Contribution  S                                                          | Property, enter number of:    Noncontributing                                             |
| Name of related project report or m  Title  Waverly SW Quadrant Hist. & Arcl  6. Function or Use                                                                   |                                                                                                                         |                                                                                              | t of a multiple property examination). torical Architectural Data Base Number HADB 09-031 |
| Historic Functions (Enter categories                                                                                                                               | from instructions)                                                                                                      | Current Functions (E                                                                         | nter categories from instructions)                                                        |
| 01A01 Single Dwelling: residence                                                                                                                                   |                                                                                                                         | 01A01 Single Dwelling                                                                        | <u>ı: residence</u>                                                                       |
| 01C05 Garage                                                                                                                                                       |                                                                                                                         | 01C05 Garage                                                                                 |                                                                                           |
| 7. Description                                                                                                                                                     |                                                                                                                         |                                                                                              |                                                                                           |
| Architectural Classification (Ente                                                                                                                                 | r categories from instructions)                                                                                         | Materials (Enter categori                                                                    | es from instructions)                                                                     |
| 09A05 Hipped Roof, 1-Story                                                                                                                                         |                                                                                                                         | foundation                                                                                   | 04 Stone                                                                                  |
|                                                                                                                                                                    |                                                                                                                         | walls (visible material)                                                                     | 15 Synthetic Stone                                                                        |
|                                                                                                                                                                    |                                                                                                                         | roof                                                                                         | 08A Asphalt Shingle                                                                       |
|                                                                                                                                                                    |                                                                                                                         | other                                                                                        |                                                                                           |
| Narrative Description (⊠ SEE                                                                                                                                       | CONTINUATION SHEETS                                                                                                     |                                                                                              | DMPLETED)                                                                                 |
| 8. Statement of Significance                                                                                                                                       | - /AA 1 " "                                                                                                             |                                                                                              |                                                                                           |
| Applicable National Register Criteri  ☐ Yes ☐ No ☐ More Research F          | Recommended A Pi<br>Recommended B Pi<br>Recommended C Pi                                                                | roperty is associated with s<br>roperty is associated with t<br>roperty has distinctive arch | significant events.<br>he lives of significant persons.                                   |