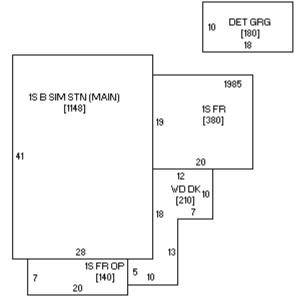

| Site Inventory Form State Historical Society of Iowa (November 2005)                                                                                               | ☐ Contributes to a poter                                                                                                | known boundaries (enter Contributing                                                         | ntributing nown boundaries ed  De-listed  NHL DOE                                         |
|--------------------------------------------------------------------------------------------------------------------------------------------------------------------|-------------------------------------------------------------------------------------------------------------------------|----------------------------------------------------------------------------------------------|-------------------------------------------------------------------------------------------|
| 1. Name of Property                                                                                                                                                |                                                                                                                         |                                                                                              |                                                                                           |
| historic name <u>Dickinson-Corey-</u>                                                                                                                              | Геmple House                                                                                                            |                                                                                              |                                                                                           |
| other names/site number                                                                                                                                            |                                                                                                                         |                                                                                              |                                                                                           |
| 2. Location                                                                                                                                                        |                                                                                                                         |                                                                                              |                                                                                           |
| street & number 410 2 <sup>nd</sup> St SW city or town Waverly Legal Description: (If Rural) Towns  (If Urban) Subdivision Wm. S  3. State/Federal Agency Certific | Sturdevant's Addition sation [Skip this Section]                                                                        |                                                                                              | nty <u>Bremer County</u> o. Section Quarter of Quarter Lot(s) S 1/2 Lot 1 HB2             |
| 4. National Park Service Certific 5. Classification                                                                                                                | ation [ <i>Skip this Section</i> ]                                                                                      |                                                                                              |                                                                                           |
| Category of Property (Check only o                                                                                                                                 | ne box) Number of Resou                                                                                                 | rces within Property                                                                         |                                                                                           |
| □ building(s) □ district □ site □ structure □ object                                                                                                               | If Non-Eligible Properties  If Non-Eligible Properties  Enter number of:  2 buildings  sites  structure  objects  Total | perty If Eligible F Contribution  S                                                          | Property, enter number of:    Noncontributing                                             |
| Name of related project report or m  Title  Waverly SW Quadrant Hist. & Arcl  6. Function or Use                                                                   |                                                                                                                         |                                                                                              | t of a multiple property examination). torical Architectural Data Base Number HADB 09-031 |
| Historic Functions (Enter categories                                                                                                                               | from instructions)                                                                                                      | Current Functions (E                                                                         | nter categories from instructions)                                                        |
| 01A01 Single Dwelling: residence                                                                                                                                   |                                                                                                                         | 01A01 Single Dwelling                                                                        | <u>ı: residence</u>                                                                       |
| 01C05 Garage                                                                                                                                                       |                                                                                                                         | 01C05 Garage                                                                                 |                                                                                           |
| 7. Description                                                                                                                                                     |                                                                                                                         |                                                                                              |                                                                                           |
| Architectural Classification (Ente                                                                                                                                 | r categories from instructions)                                                                                         | Materials (Enter categori                                                                    | es from instructions)                                                                     |
| 09A05 Hipped Roof, 1-Story                                                                                                                                         |                                                                                                                         | foundation                                                                                   | 04 Stone                                                                                  |
|                                                                                                                                                                    |                                                                                                                         | walls (visible material)                                                                     | 15 Synthetic Stone                                                                        |
|                                                                                                                                                                    |                                                                                                                         | roof                                                                                         | 08A Asphalt Shingle                                                                       |
|                                                                                                                                                                    |                                                                                                                         | other                                                                                        |                                                                                           |
| Narrative Description (⊠ SEE                                                                                                                                       | CONTINUATION SHEETS                                                                                                     |                                                                                              | DMPLETED)                                                                                 |
| 8. Statement of Significance                                                                                                                                       | - /AA 1 " "                                                                                                             |                                                                                              |                                                                                           |
| Applicable National Register Criteri  ☐ Yes ☐ No ☐ More Research F          | Recommended A Pi<br>Recommended B Pi<br>Recommended C Pi                                                                | roperty is associated with s<br>roperty is associated with t<br>roperty has distinctive arch | significant events.<br>he lives of significant persons.                                   |