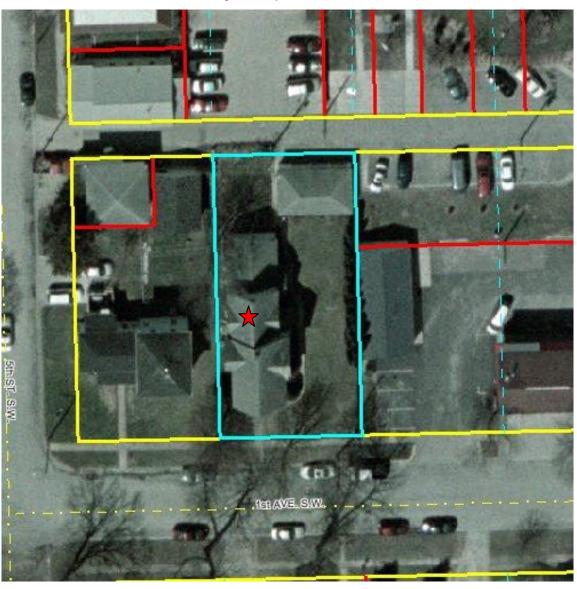

#### 7. Description

The Augustine and Francena Taylor House at 416 1<sup>st</sup> Avenue SW is estimated to have been constructed in 1893 according to the Bremer County Assessor's records. Newspaper accounts identify the completion of construction of the house as August 1894. The house is an example of a vernacular Front-Gabled Roof, 2-Story house form sometimes referred to as a Suburban Cottage. The building has a stone foundation for the main section and clay tile block for the front porch. Narrow-width wood clapboard siding and corner board trim are on the walls. It has a steeply pitched front-gable roof with a closed gable peak and shallow projecting 2-story side-gabled wings on the east and west façades. The east wing has canted corners on the first floor. The front façade on the second level has a recessed corner section on the west side that forms a balcony-like area. Fenestration includes a mix of single 1/1 double-hung units and narrower paired windows. The front porch has a low-pitched shed roof with narrow eaves and a low-pitched pediment over the entrance on the left side. The closed balustrade is clad in matching shingles and 1/1 windows fill the upper wall areas. The detached three-bay frame garage was built in 1946 and is considered noncontributing. A second residential rental unit was added for the house in 1938.