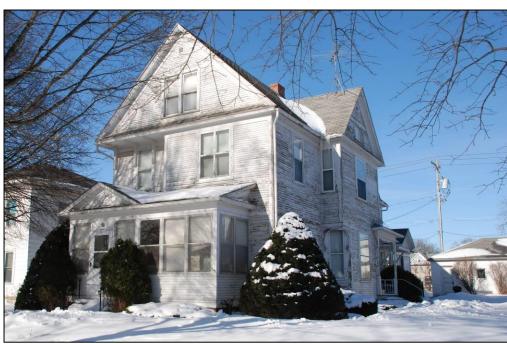

#### 7. Description

The Augustine and Francena Taylor House at 416 1<sup>st</sup> Avenue SW is estimated to have been constructed in 1893 according to the Bremer County Assessor's records. Newspaper accounts identify the completion of construction of the house as August 1894. The house is an example of a vernacular Front-Gabled Roof, 2-Story house form sometimes referred to as a Suburban Cottage. The building has a stone foundation for the main section and clay tile block for the front porch. Narrow-width wood clapboard siding and corner board trim are on the walls. It has a steeply pitched front-gable roof with a closed gable peak and shallow projecting 2-story side-gabled wings on the east and west façades. The east wing has canted corners on the first floor. The front façade on the second level has a recessed corner section on the west side that forms a balcony-like area. Fenestration includes a mix of single 1/1 double-hung units and narrower paired windows. The front porch has a low-pitched shed roof with narrow eaves and a low-pitched pediment over the entrance on the left side. The closed balustrade is clad in matching shingles and 1/1 windows fill the upper wall areas. The detached three-bay frame garage was built in 1946 and is considered noncontributing. A second residential rental unit was added for the house in 1938.

#### 8. Significance

The Taylor House at 416 1<sup>st</sup> Avenue SW derives significances under Criterion C as a well-preserved example of a vernacular Front-Gabled Roof, 2-Story house form from the 1890s. This house is typical of pattern book houses adapted for both urban and small town settings in Iowa before and after 1900. The building's high level of integrity adds to its significance. The house is also significant as a contributing resource in the Sturdevant SW Historic District under both Criteria A and C. The historic district qualifies for the National Register of Historic Places as a well-preserved collection of mid and late 19th century and early 20th century architectural styles and vernacular house forms located in Waverly's southwest residential neighborhood. The neighborhood developed as a middle class and working class residential district from the late 1850s through the mid-20th century.