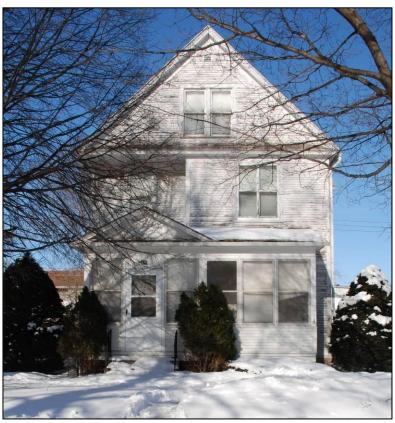

#### 7. Description

The Augustine and Francena Taylor House at 416 1<sup>st</sup> Avenue SW is estimated to have been constructed in 1893 according to the Bremer County Assessor's records. Newspaper accounts identify the completion of construction of the house as August 1894. The house is an example of a vernacular Front-Gabled Roof, 2-Story house form sometimes referred to as a Suburban Cottage. The building has a stone foundation for the main section and clay tile block for the front porch. Narrow-width wood clapboard siding and corner board trim are on the walls. It has a steeply pitched front-gable roof with a closed gable peak and shallow projecting 2-story side-gabled wings on the east and west façades. The east wing has canted corners on the first floor. The front façade on the second level has a recessed corner section on the west side that forms a balcony-like area. Fenestration includes a mix of single 1/1 double-hung units and narrower paired windows. The front porch has a low-pitched shed roof with narrow eaves and a low-pitched pediment over the entrance on the left side. The closed balustrade is clad in matching shingles and 1/1 windows fill the upper wall areas. The detached three-bay frame garage was built in 1946 and is considered noncontributing. A second residential rental unit was added for the house in 1938.