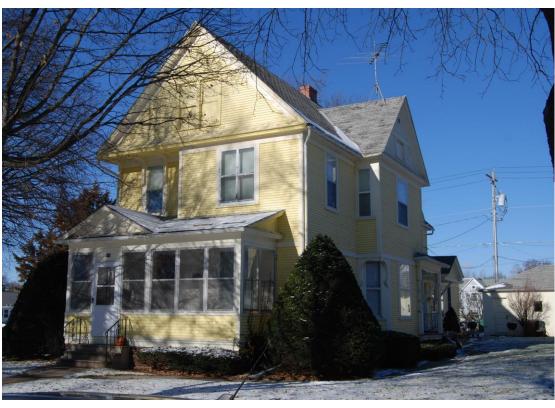

#### 7. Description

The Augustine and Francena Taylor House at 416 1<sup>st</sup> Avenue SW is estimated to have been constructed in 1893 according to the Bremer County Assessor's records. Newspaper accounts identify the completion of construction of the house as August 1894. The house is an example of a vernacular Front-Gabled Roof, 2-Story house form sometimes referred to as a Suburban Cottage. The building has a stone foundation for the main section and clay tile block for the front porch. Narrow-width wood clapboard siding and corner board trim are on the walls. It has a steeply pitched front-gable roof with a closed gable peak and shallow projecting 2-story side-gabled wings on the east and west façades. The east wing has canted corners on the first floor. The front façade on the second level has a recessed corner section on the west side that forms a balcony-like area. Fenestration includes a mix of single 1/1 double-hung units and narrower paired windows. The front porch has a low-pitched shed roof with narrow eaves and a low-pitched pediment over the entrance on the left side. The closed balustrade is clad in matching shingles and 1/1 windows fill the upper wall areas. The detached three-bay frame garage was built in 1946 and is considered noncontributing. A second residential rental unit was added for the house in 1938.