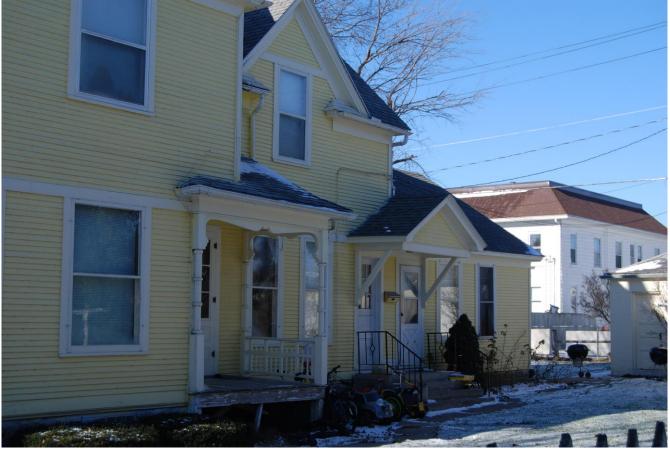

#### 7. Description

The Augustine and Francena Taylor House at 416 1<sup>st</sup> Avenue SW is estimated to have been constructed in 1893 according to the Bremer County Assessor's records. Newspaper accounts identify the completion of construction of the house as August 1894. The house is an example of a vernacular Front-Gabled Roof, 2-Story house form sometimes referred to as a Suburban Cottage. The building has a stone foundation for the main section and clay tile block for the front porch. Narrow-width wood clapboard siding and corner board trim are on the walls. It has a steeply pitched front-gable roof with a closed gable peak and shallow projecting 2-story side-gabled wings on the east and west façades. The east wing has canted corners on the first floor. The front façade on the second level has a recessed corner section on the west side that forms a balcony-like area. Fenestration includes a mix of single 1/1 double-hung units and narrower paired windows. The front porch has a low-pitched shed roof with narrow eaves and a low-pitched pediment over the entrance on the left side. The closed balustrade is clad in matching shingles and 1/1 windows fill the upper wall areas. The detached three-bay frame garage was built in 1946 and is considered noncontributing. A second residential rental unit was added for the house in 1938.