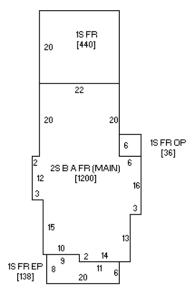

#### 7. Description

The Augustine and Francena Taylor House at 416 1<sup>st</sup> Avenue SW is estimated to have been constructed in 1893 according to the Bremer County Assessor's records. Newspaper accounts identify the completion of construction of the house as August 1894. The house is an example of a vernacular Front-Gabled Roof, 2-Story house form sometimes referred to as a Suburban Cottage. The building has a stone foundation for the main section and clay tile block for the front porch. Narrow-width wood clapboard siding and corner board trim are on the walls. It has a steeply pitched front-gable roof with a closed gable peak and shallow projecting 2-story side-gabled wings on the east and west façades. The east wing has canted corners on the first floor. The front façade on the second level has a recessed corner section on the west side that forms a balcony-like area. Fenestration includes a mix of single 1/1 double-hung units and narrower paired windows. The front porch has a low-pitched shed roof with narrow eaves and a low-pitched pediment over the entrance on the left side. The closed balustrade is clad in matching shingles and 1/1 windows fill the upper wall areas. The detached three-bay frame garage was built in 1946 and is considered noncontributing. A second residential rental unit was added for the house in 1938.