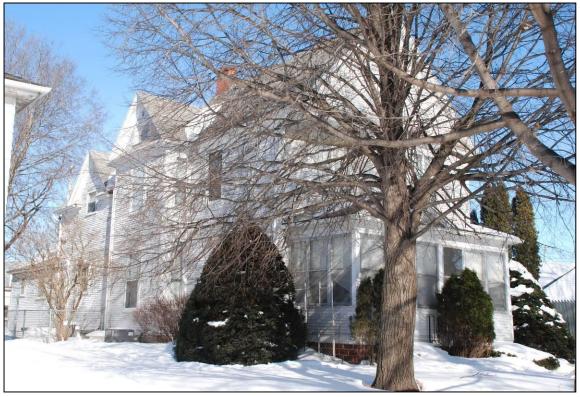

#### 7. Description

The Augustine and Francena Taylor House at 416 1<sup>st</sup> Avenue SW is estimated to have been constructed in 1893 according to the Bremer County Assessor's records. Newspaper accounts identify the completion of construction of the house as August 1894. The house is an example of a vernacular Front-Gabled Roof, 2-Story house form sometimes referred to as a Suburban Cottage. The building has a stone foundation for the main section and clay tile block for the front porch. Narrow-width wood clapboard siding and corner board trim are on the walls. It has a steeply pitched front-gable roof with a closed gable peak and shallow projecting 2-story side-gabled wings on the east and west façades. The east wing has canted corners on the first floor. The front façade on the second level has a recessed corner section on the west side that forms a balcony-like area. Fenestration includes a mix of single 1/1 double-hung units and narrower paired windows. The front porch has a low-pitched shed roof with narrow eaves and a low-pitched pediment over the entrance on the left side. The closed balustrade is clad in matching shingles and 1/1 windows fill the upper wall areas. The detached three-bay frame garage was built in 1946 and is considered noncontributing. A second residential rental unit was added for the house in 1938.