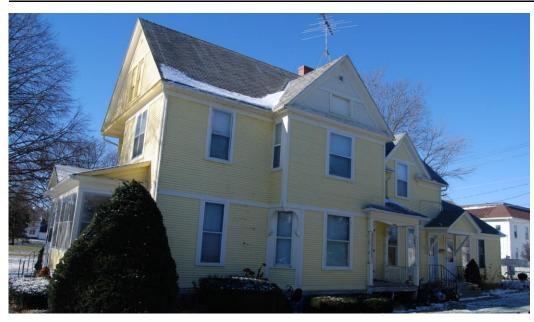

#### 7. Description

The Augustine and Francena Taylor House at 416 1<sup>st</sup> Avenue SW is estimated to have been constructed in 1893 according to the Bremer County Assessor's records. Newspaper accounts identify the completion of construction of the house as August 1894. The house is an example of a vernacular Front-Gabled Roof, 2-Story house form sometimes referred to as a Suburban Cottage. The building has a stone foundation for the main section and clay tile block for the front porch. Narrow-width wood clapboard siding and corner board trim are on the walls. It has a steeply pitched front-gable roof with a closed gable peak and shallow projecting 2-story side-gabled wings on the east and west façades. The east wing has canted corners on the first floor. The front façade on the second level has a recessed corner section on the west side that forms a balcony-like area. Fenestration includes a mix of single 1/1 double-hung units and narrower paired windows. The front porch has a low-pitched shed roof with narrow eaves and a low-pitched pediment over the entrance on the left side. The closed balustrade is clad in matching shingles and 1/1 windows fill the upper wall areas. The detached three-bay frame garage was built in 1946 and is considered noncontributing. A second residential rental unit was added for the house in 1938.