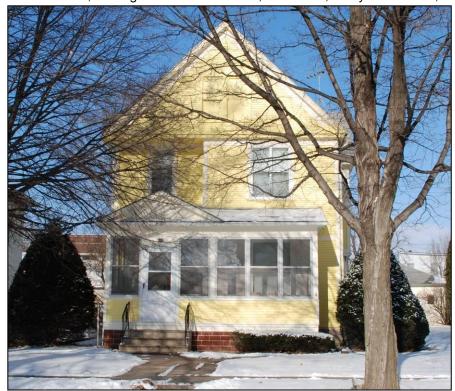

#### 7. Description

The Augustine and Francena Taylor House at 416 1<sup>st</sup> Avenue SW is estimated to have been constructed in 1893 according to the Bremer County Assessor's records. Newspaper accounts identify the completion of construction of the house as August 1894. The house is an example of a vernacular Front-Gabled Roof, 2-Story house form sometimes referred to as a Suburban Cottage. The building has a stone foundation for the main section and clay tile block for the front porch. Narrow-width wood clapboard siding and corner board trim are on the walls. It has a steeply pitched front-gable roof with a closed gable peak and shallow projecting 2-story side-gabled wings on the east and west façades. The east wing has canted corners on the first floor. The front façade on the second level has a recessed corner section on the west side that forms a balcony-like area. Fenestration includes a mix of single 1/1 double-hung units and narrower paired windows. The front porch has a low-pitched shed roof with narrow eaves and a low-pitched pediment over the entrance on the left side. The closed balustrade is clad in matching shingles and 1/1 windows fill the upper wall areas. The detached three-bay frame garage was built in 1946 and is considered noncontributing. A second residential rental unit was added for the house in 1938.

#### 8. Significance

The Taylor House at 416 1<sup>st</sup> Avenue SW derives significances under Criterion C as a well-preserved example of a vernacular Front-Gabled Roof, 2-Story house form from the 1890s. This house is typical of pattern book houses adapted for both urban and small town settings in Iowa before and after 1900. The building's high level of integrity adds to its significance. The house is also significant as a contributing resource in the Sturdevant SW Historic District under both Criteria A and C. The historic district qualifies for the National Register of Historic Places as a well-preserved collection of mid and late 19th century and early 20th century architectural styles and vernacular house forms located in Waverly's southwest residential neighborhood. The neighborhood developed as a middle class and working class residential district from the late 1850s through the mid-20th century.