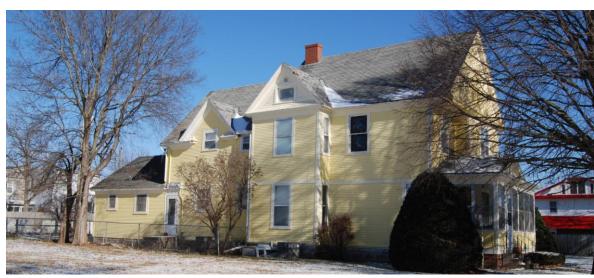

#### 7. Description

The Augustine and Francena Taylor House at 416 1<sup>st</sup> Avenue SW is estimated to have been constructed in 1893 according to the Bremer County Assessor's records. Newspaper accounts identify the completion of construction of the house as August 1894. The house is an example of a vernacular Front-Gabled Roof, 2-Story house form sometimes referred to as a Suburban Cottage. The building has a stone foundation for the main section and clay tile block for the front porch. Narrow-width wood clapboard siding and corner board trim are on the walls. It has a steeply pitched front-gable roof with a closed gable peak and shallow projecting 2-story side-gabled wings on the east and west façades. The east wing has canted corners on the first floor. The front façade on the second level has a recessed corner section on the west side that forms a balcony-like area. Fenestration includes a mix of single 1/1 double-hung units and narrower paired windows. The front porch has a low-pitched shed roof with narrow eaves and a low-pitched pediment over the entrance on the left side. The closed balustrade is clad in matching shingles and 1/1 windows fill the upper wall areas. The detached three-bay frame garage was built in 1946 and is considered noncontributing. A second residential rental unit was added for the house in 1938.