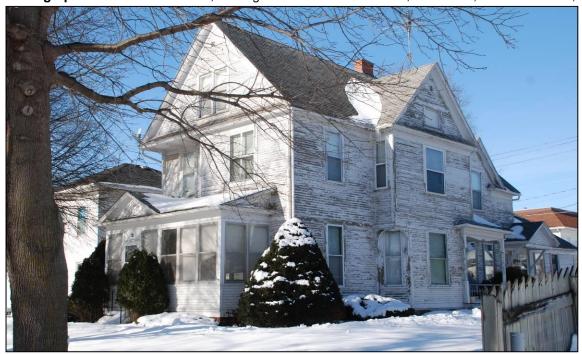

#### 7. Description

The Augustine and Francena Taylor House at 416 1<sup>st</sup> Avenue SW is estimated to have been constructed in 1893 according to the Bremer County Assessor's records. Newspaper accounts identify the completion of construction of the house as August 1894. The house is an example of a vernacular Front-Gabled Roof, 2-Story house form sometimes referred to as a Suburban Cottage. The building has a stone foundation for the main section and clay tile block for the front porch. Narrow-width wood clapboard siding and corner board trim are on the walls. It has a steeply pitched front-gable roof with a closed gable peak and shallow projecting 2-story side-gabled wings on the east and west façades. The east wing has canted corners on the first floor. The front façade on the second level has a recessed corner section on the west side that forms a balcony-like area. Fenestration includes a mix of single 1/1 double-hung units and narrower paired windows. The front porch has a low-pitched shed roof with narrow eaves and a low-pitched pediment over the entrance on the left side. The closed balustrade is clad in matching shingles and 1/1 windows fill the upper wall areas. The detached three-bay frame garage was built in 1946 and is considered noncontributing. A second residential rental unit was added for the house in 1938.

#### 8. Significance

The Taylor House at 416 1<sup>st</sup> Avenue SW derives significances under Criterion C as a well-preserved example of a vernacular Front-Gabled Roof, 2-Story house form from the 1890s. This house is typical of pattern book houses adapted for both urban and small town settings in Iowa before and after 1900. The building's high level of integrity adds to its significance. The house is also significant as a contributing resource in the Sturdevant SW Historic District under both Criteria A and C. The historic district qualifies for the National Register of Historic Places as a well-preserved collection of mid and late 19th century and early 20th century architectural styles and vernacular house forms located in Waverly's southwest residential neighborhood. The neighborhood developed as a middle class and working class residential district from the late 1850s through the mid-20th century.