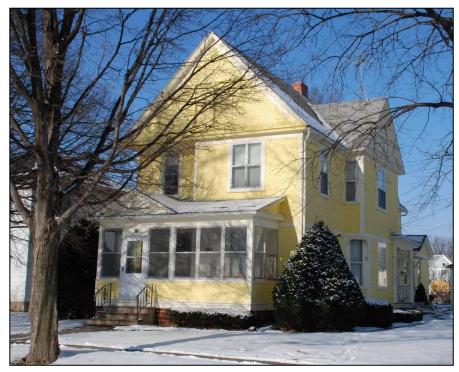

#### 7. Description

The Augustine and Francena Taylor House at 416 1<sup>st</sup> Avenue SW is estimated to have been constructed in 1893 according to the Bremer County Assessor's records. Newspaper accounts identify the completion of construction of the house as August 1894. The house is an example of a vernacular Front-Gabled Roof, 2-Story house form sometimes referred to as a Suburban Cottage. The building has a stone foundation for the main section and clay tile block for the front porch. Narrow-width wood clapboard siding and corner board trim are on the walls. It has a steeply pitched front-gable roof with a closed gable peak and shallow projecting 2-story side-gabled wings on the east and west façades. The east wing has canted corners on the first floor. The front façade on the second level has a recessed corner section on the west side that forms a balcony-like area. Fenestration includes a mix of single 1/1 double-hung units and narrower paired windows. The front porch has a low-pitched shed roof with narrow eaves and a low-pitched pediment over the entrance on the left side. The closed balustrade is clad in matching shingles and 1/1 windows fill the upper wall areas. The detached three-bay frame garage was built in 1946 and is considered noncontributing. A second residential rental unit was added for the house in 1938.

#### 8. Significance

The Taylor House at 416 1<sup>st</sup> Avenue SW derives significances under Criterion C as a well-preserved example of a vernacular Front-Gabled Roof, 2-Story house form from the 1890s. This house is typical of pattern book houses adapted for both urban and small town settings in Iowa before and after 1900. The building's high level of integrity adds to its significance. The house is also significant as a contributing resource in the Sturdevant SW Historic District under both Criteria A and C. The historic district qualifies for the National Register of Historic Places as a well-preserved collection of mid and late 19th century and early 20th century architectural styles and vernacular house forms located in Waverly's southwest residential neighborhood. The neighborhood developed as a middle class and working class residential district from the late 1850s through the mid-20th century.