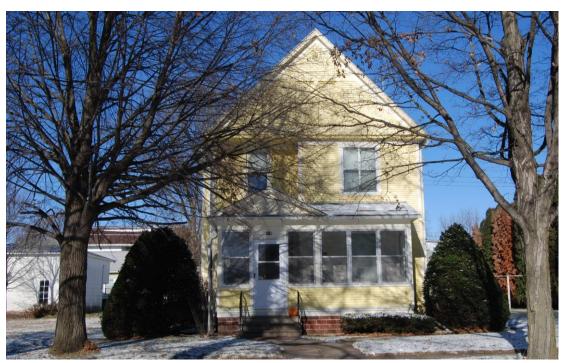

#### 7. Description

The Augustine and Francena Taylor House at 416 1<sup>st</sup> Avenue SW is estimated to have been constructed in 1893 according to the Bremer County Assessor's records. Newspaper accounts identify the completion of construction of the house as August 1894. The house is an example of a vernacular Front-Gabled Roof, 2-Story house form sometimes referred to as a Suburban Cottage. The building has a stone foundation for the main section and clay tile block for the front porch. Narrow-width wood clapboard siding and corner board trim are on the walls. It has a steeply pitched front-gable roof with a closed gable peak and shallow projecting 2-story side-gabled wings on the east and west façades. The east wing has canted corners on the first floor. The front façade on the second level has a recessed corner section on the west side that forms a balcony-like area. Fenestration includes a mix of single 1/1 double-hung units and narrower paired windows. The front porch has a low-pitched shed roof with narrow eaves and a low-pitched pediment over the entrance on the left side. The closed balustrade is clad in matching shingles and 1/1 windows fill the upper wall areas. The detached three-bay frame garage was built in 1946 and is considered noncontributing. A second residential rental unit was added for the house in 1938.