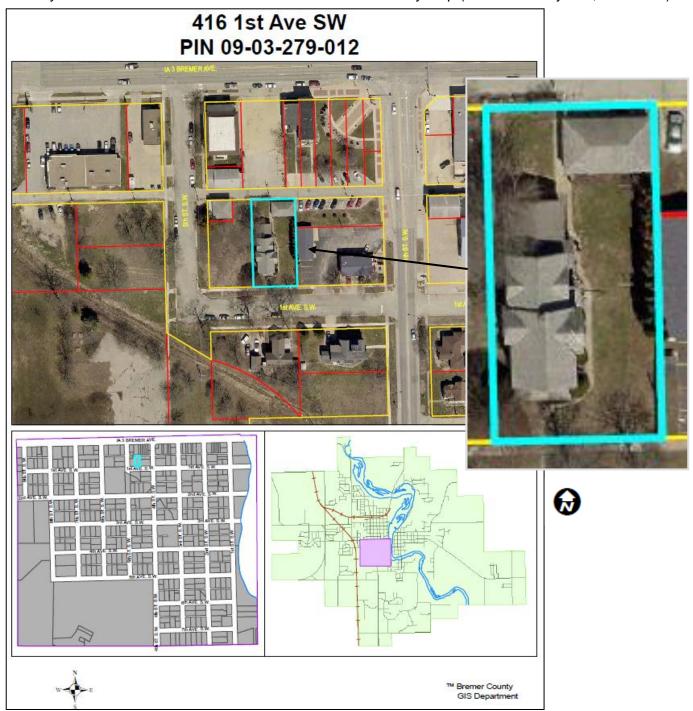

#### 7. Description

The Augustine and Francena Taylor House at 416 1<sup>st</sup> Avenue SW is estimated to have been constructed in 1893 according to the Bremer County Assessor's records. Newspaper accounts identify the completion of construction of the house as August 1894. The house is an example of a vernacular Front-Gabled Roof, 2-Story house form sometimes referred to as a Suburban Cottage. The building has a stone foundation for the main section and clay tile block for the front porch. Narrow-width wood clapboard siding and corner board trim are on the walls. It has a steeply pitched front-gable roof with a closed gable peak and shallow projecting 2-story side-gabled wings on the east and west façades. The east wing has canted corners on the first floor. The front façade on the second level has a recessed corner section on the west side that forms a balcony-like area. Fenestration includes a mix of single 1/1 double-hung units and narrower paired windows. The front porch has a low-pitched shed roof with narrow eaves and a low-pitched pediment over the entrance on the left side. The closed balustrade is clad in matching shingles and 1/1 windows fill the upper wall areas. The detached three-bay frame garage was built in 1946 and is considered noncontributing. A second residential rental unit was added for the house in 1938.

Historical Background for the Taylor House at 416 1st Avenue SW

The house location is in the southwest quadrant of Waverly that includes additions platted by early Waverly settlers, Ira Sturdevant and his son William Sturdevant. The Sturdevant family moved to the unsettled area along the Cedar River in the mid-1850s. Ira received a 40-acre federal land grant based on his military service in the War of 1812. William acquired 80 acres of adjoining land to the north of his father's 40-acre parcel. In 1857 the William Sturdevant's Addition was laid out and in 1860 the Ira Sturdevant Addition was platted. Growth remained relatively slow in these subdivisions with formal incorporation of the community not taking place until 1859. William subsequently died in the Civil War. Four decades later, the house at 416 1st Avenue SW Street was constructed during the spring and summer of 1894 for Augustine R. Taylor and his wife Francena. Augustine operated a marble works located just a few blocks away at 414 West Bremer Avenue according to the 1899 city directory. Augustine Taylor died in 1912 and Francena continued to reside here the following year (1913 city directory listing).