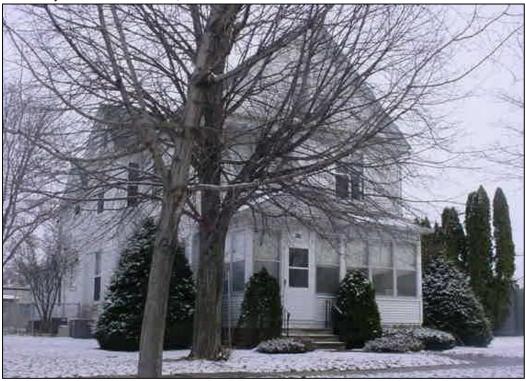

#### 7. Description

The Augustine and Francena Taylor House at 416 1<sup>st</sup> Avenue SW is estimated to have been constructed in 1893 according to the Bremer County Assessor's records. Newspaper accounts identify the completion of construction of the house as August 1894. The house is an example of a vernacular Front-Gabled Roof, 2-Story house form sometimes referred to as a Suburban Cottage. The building has a stone foundation for the main section and clay tile block for the front porch. Narrow-width wood clapboard siding and corner board trim are on the walls. It has a steeply pitched front-gable roof with a closed gable peak and shallow projecting 2-story side-gabled wings on the east and west façades. The east wing has canted corners on the first floor. The front façade on the second level has a recessed corner section on the west side that forms a balcony-like area. Fenestration includes a mix of single 1/1 double-hung units and narrower paired windows. The front porch has a low-pitched shed roof with narrow eaves and a low-pitched pediment over the entrance on the left side. The closed balustrade is clad in matching shingles and 1/1 windows fill the upper wall areas. The detached three-bay frame garage was built in 1946 and is considered noncontributing. A second residential rental unit was added for the house in 1938.