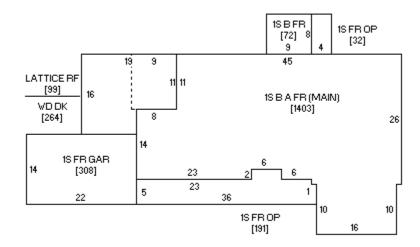

>th</sup> Street SW     | Waverly |
| Address                           | City    |

Photographs: 321 8th Street SW, looking north and northeast, 12/06/2010, Marlys Svendsen, IHSEMD, photographer





#### Related District Number

### **Iowa Site Inventory Form Continuation Sheet**

Page 13

| Carver, Lawrence and Ariel, House | Bremer  |  |
|-----------------------------------|---------|--|
| Name of Property                  | County  |  |
| 321 8 <sup>th</sup> Street SW     | Waverly |  |
| Address                           | City    |  |

**Photograph and Sketch Plan:** Bremer County Assessor website photograph and map available at: http://beacon.schneidercorp.com/Application.aspx?AppID=330&LayerID=3621&PageTypeID=4&PageID=2342&Q=1232002274&KeyValue=0903285005; accessed 12/26/2010.