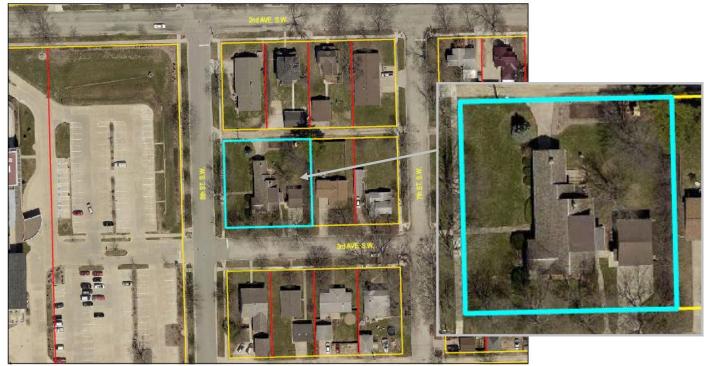

and 1927 updated to 1943.

Waverly building histories, miscellaneous bound volumes in reference collection, Waverly Public Library.

Waverly Heritage Days historical walking tour brochures for 1995, 1996, 1997, 1998, 1999 and 2000. Vertical file collection, Waverly Public Library.

#### Related District Number

### **Iowa Site Inventory Form Continuation Sheet**

Page 4

| Carver, Lawrence and Ariel, House | Bremer  |
|-----------------------------------|---------|
| Name of Property                  | County  |
| 321 8 <sup>th</sup> Street SW     | Waverly |
| Address                           | City    |

#### **Additional Information:**

Waverly Southwest Quadrant Historical and Architectural Survey Map (Bremer County GIS Department, 3/26/2014).

### 321 8th St SW PIN 09-03-285-005









Site Number **09-00960** 

#### **Iowa Site Inventory Form Continuation Sheet**

#### Related District Number

Page 5

| Carver, Lawrence and Ariel, House | Bremer  |
|-----------------------------------|---------|
| Name of Property                  | County  |
| 321 8 <sup>th</sup> Street SW     | Waverly |
| Address                           | City    |

#### **Additional Information:**

Full Legal Description: WM. STURDEVANT'S ADDITION LOT 5 & 6 BLK 21.

#### Site Map

Aerial map available at Bremer County Assessor's website at: http://beacon.schneidercorp.com/Application.aspx? AppID=330&LayerID=3621&PageTypeID=4&PageID=2342&Q=1232002274&KeyValue=0903285005; accessed







# Iowa Site Inventory Form Continuation Sheet

#### Site Number <u>09-00960</u>

Related District Number

P