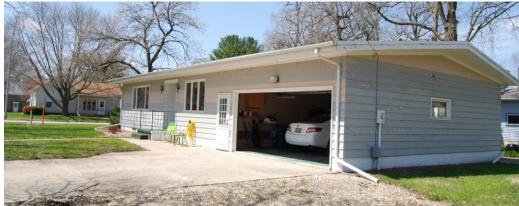

This 1-story frame house is an example of a Ranch/Rambler house form with the attached garage at the east end, public space in the middle, and private space (bedrooms) in the opposite end. The Cross House has a concrete block foundation with wide wood clapboard siding on the walls. The long horizontal form is topped by a very low-pitched side-gabled roof with very deep eaves. A narrow recessed entrance bay takes advantage of the wide eaves to form a protected stoop in the middle of the front facade. The entrance door (possibly a replacement) has a single-light side-light on the right side. The house was originally built with a double-bay garage at the east end, which it retains in 2013.

**Photographs:** 320 3rd Ave SW, looking northeast and northwest, Marlys Svendsen, Svendsen Tyler, Inc., photographer, 11/15/2011.