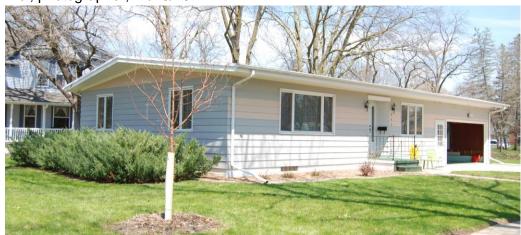

This 1-story frame house is an example of a Ranch/Rambler house form with the attached garage at the east end, public space in the middle, and private space (bedrooms) in the opposite end. The Cross House has a concrete block foundation with wide wood clapboard siding on the walls. The long horizontal form is topped by a very low-pitched side-gabled roof with very deep eaves. A narrow recessed entrance bay takes advantage of the wide eaves to form a protected stoop in the middle of the front facade. The entrance door (possibly a replacement) has a single-light side-light on the right side. The house was originally built with a double-bay garage at the east end, which it retains in 2013.

Fenestration throughout the house includes a mix of casement windows in singles and pairs. On the front façade, a modified Chicago window group to the left of the recessed entrance has narrow casement windows flanking a large, single-light "picture window." A group of three single-light casement windows is to the right of the recessed entrance bay. Single and paired casement windows appear on the gabled ends.

**Photographs:** 320 3rd Ave SW, looking northeast and northwest, Marlys Svendsen, Svendsen Tyler, Inc., photographer, 11/15/2011.