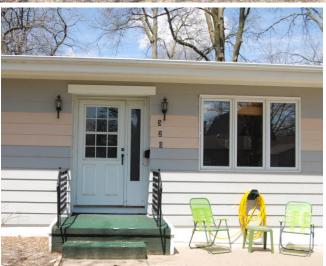

This 1-story frame house is an example of a Ranch/Rambler house form with the attached garage at the east end, public space in the middle, and private space (bedrooms) in the opposite end. The Cross House has a concrete block foundation with wide wood clapboard siding on the walls. The long horizontal form is topped by a very low-pitched side-gabled roof with very deep eaves. A narrow recessed entrance bay takes advantage of the wide eaves to form a protected stoop in the middle of the front facade. The entrance door (possibly a replacement) has a single-light side-light on the right side. The house was originally built with a double-bay garage at the east end, which it retains in 2013.

Fenestration throughout the house includes a mix of casement windows in singles and pairs. On the front façade, a modified Chicago window group to the left of the recessed entrance has narrow casement windows flanking a large, single-light "picture window." A group of three single-light casement windows is to the right of the recessed entrance bay. Single and paired casement windows appear on the gabled ends.

**Photographs:** 320 3rd Ave SW, looking northeast and northwest, Marlys Svendsen, Svendsen Tyler, Inc., photographer, 11/15/2011.