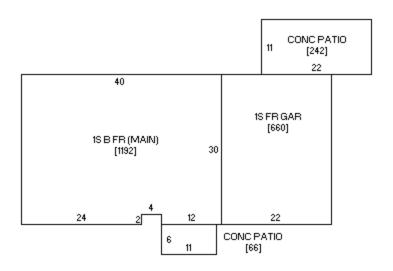

**Floor plan**, 320 3rd Ave SW, Bremer County Assessor website; available at https://beaconbeta.schneidercorp.com/Application.aspx?AppID=330&LayerID=3621&PageTypeID=4&PageID=2342&Q=95008759&KeyValue=090 2159007; accessed 5/17/2015.