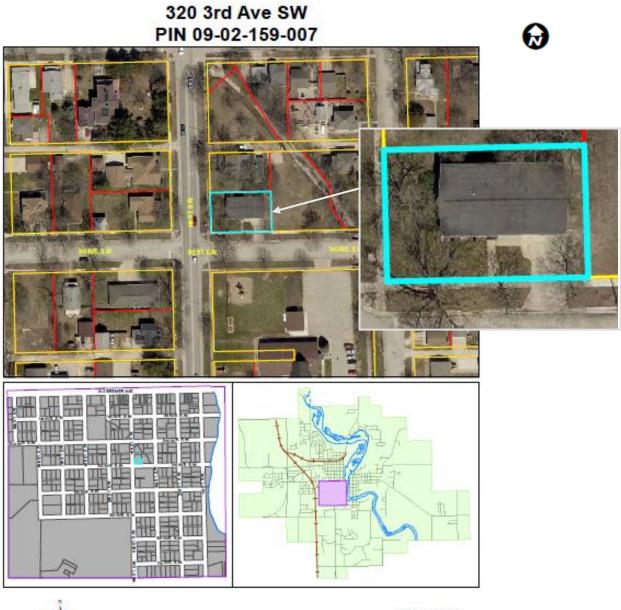

### **Additional Information:**

Waverly Southwest Quadrant Historical and Architectural Survey Map (Bremer County GIS, 3/26/2014).

Site Number <u>09-01445</u> Related District Number <u>09-00621</u>