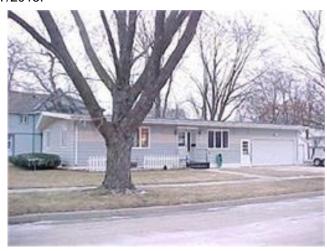

This 1-story frame house is an example of a Ranch/Rambler house form with the attached garage at the east end, public space in the middle, and private space (bedrooms) in the opposite end. The Cross House has a concrete block foundation with wide wood clapboard siding on the walls. The long horizontal form is topped by a very low-pitched side-gabled roof with very deep eaves. A narrow recessed entrance bay takes advantage of the wide eaves to form a protected stoop in the middle of the front facade. The entrance door (possibly a replacement) has a single-light side-light on the right side. The house was originally built with a double-bay garage at the east end, which it retains in 2013.

**Photographs:** 320 3rd Ave SW, looking northeast and northwest, Marlys Svendsen, Svendsen Tyler, Inc., photographer, 11/15/2011.