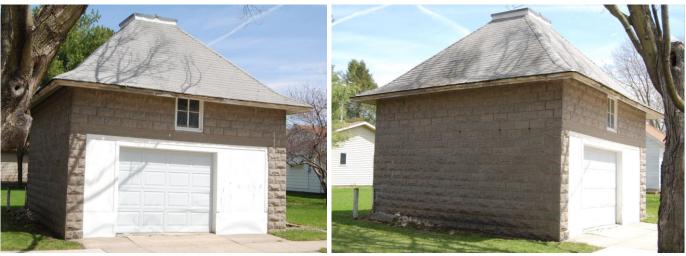

The house has an uncommon design for its detached single-car garage that opens onto 3<sup>rd</sup> Ave SW at the west end of the lot. Well-preserved rock-faced concrete block is used for the foundation and walls and a moderate-to-steeply pitched hipped roof with flared slopes and corners and a flattened peak. The overhead door has been replaced but the balance of the garage's integrity is intact. The form and material are uncommon in Waverly but likely represent the use of locally manufactured block. The Assessor's date for the garage is 1915.

**Photographs:** 320 4th St SW, looking north; garage looking northwest, north and northeast, **11/30/014**, Andrew Bell, Svendsen Tyler, photographer.