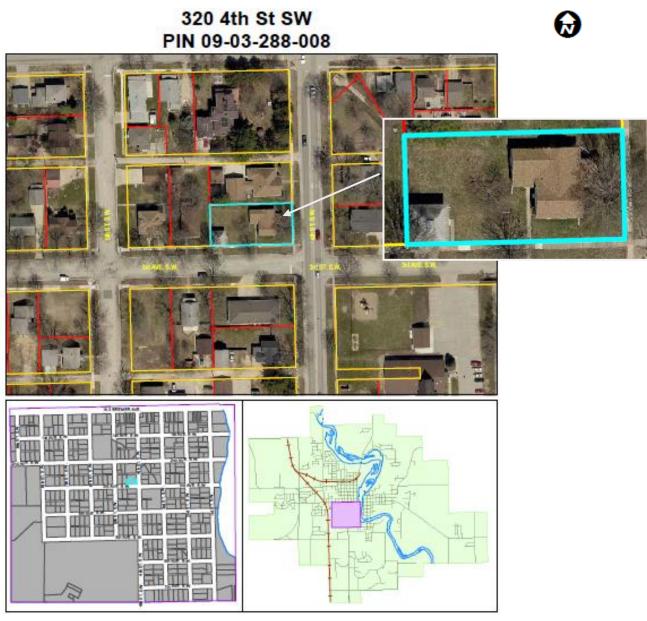

## Additional Information:

Waverly Southwest Quadrant Historical and Architectural Survey Map (Bremer County GIS Department, 3/26/2014).

w 🔶 z

Bremer County GIS Department

**Plan:** Bremer County Assessor website photograph and map available at: https://beaconbeta.schneidercorp.com/ Application.aspx?AppID=330&LayerID=3621&PageTypeID=4&PageID=2342&Q=1215157959&KeyValue=0903288008; accessed 6/12/2015.