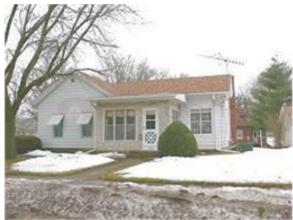

## 7. Description

The Avery-Crampton House at 320 4th St SW is estimated to have been constructed in 1875 according to the Bremer County Assessor's records. The house footprint is not depicted on the 1868 Bird's Eye Map, is likely shown on the 1875 atlas map, and clearly appears on the 1894 Sanborn Map. The 1885 Iowa Census shows the Thomas and Maria Crampton family residing at this address along with Anna Avery, Maria's mother. The form and design are typical for a house from the 1870s. It appears that the ca. 1875 date is accurate.

The house is an example of the vernacular Gable-Front-and-Wing, 1-story house form with a right-hand ell and porch on the front and a small gabled wing at the rear. The house has a parged stone foundation with wide clapboard-style aluminum siding covering the original wood clapboard walls of the L-shaped main portion of the house. The main house has a moderate pitched cross-gable roof with the right-hand ell filled with a low-pitched shed roofed porch that only partially fills the ell. The porch has been enclosed at an unknown date and the walls are clad in synthetic stone (Permastone®) and 1/1 double-hung windows above the balustrade height. Fenestration elsewhere includes 1/1 double-hung units widely spaced and, in the rear wing, smaller 6/6 units.

Photographs: 320 4th St SW, looking west and northwest, 11/30/014, Andrew Bell, Svendsen Tyler, photographer.