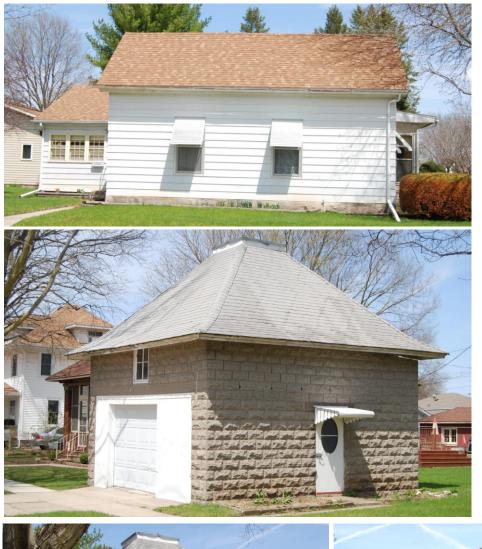

The house is an example of the vernacular Gable-Front-and-Wing, 1-story house form with a right-hand ell and porch on the front and a small gabled wing at the rear. The house has a parged stone foundation with wide clapboard-style aluminum siding covering the original wood clapboard walls of the L-shaped main portion of the house. The main house has a moderate pitched cross-gable roof with the right-hand ell filled with a low-pitched shed roofed porch that only partially fills the ell. The porch has been enclosed at an unknown date and the walls are clad in synthetic stone (Permastone®) and 1/1 double-hung windows above the balustrade height. Fenestration elsewhere includes 1/1 double-hung units widely spaced and, in the rear wing, smaller 6/6 units.

The house has an uncommon design for its detached single-car garage that opens onto 3<sup>rd</sup> Ave SW at the west end of the lot. Well-preserved rock-faced concrete block is used for the foundation and walls and a moderate-to-steeply pitched hipped roof with flared slopes and corners and a flattened peak. The overhead door has been replaced but the balance of the garage's integrity is intact. The form and material are uncommon in Waverly but likely represent the use of locally manufactured block. The Assessor's date for the garage is 1915.

**Photographs:** 320 4th St SW, looking north; garage looking northwest, north and northeast, **11/30/014**, Andrew Bell, Svendsen Tyler, photographer.