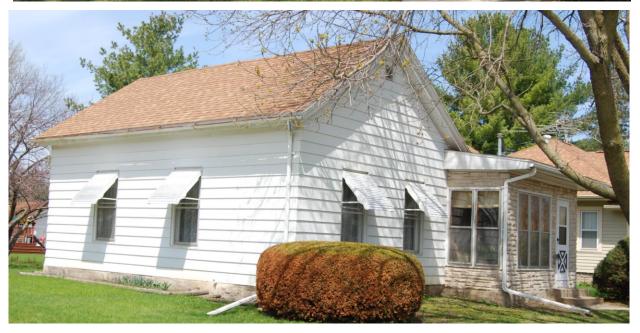

The house is an example of the vernacular Gable-Front-and-Wing, 1-story house form with a right-hand ell and porch on the front and a small gabled wing at the rear. The house has a parged stone foundation with wide clapboard-style aluminum siding covering the original wood clapboard walls of the L-shaped main portion of the house. The main house has a moderate pitched cross-gable roof with the right-hand ell filled with a low-pitched shed roofed porch that only partially fills the ell. The porch has been enclosed at an unknown date and the walls are clad in synthetic stone (Permastone®) and 1/1 double-hung windows above the balustrade height. Fenestration elsewhere includes 1/1 double-hung units widely spaced and, in the rear wing, smaller 6/6 units.

**Photographs:** 320 4th St SW, looking north; garage looking northwest, north and northeast, **11/30/014**, Andrew Bell, Svendsen Tyler, photographer.