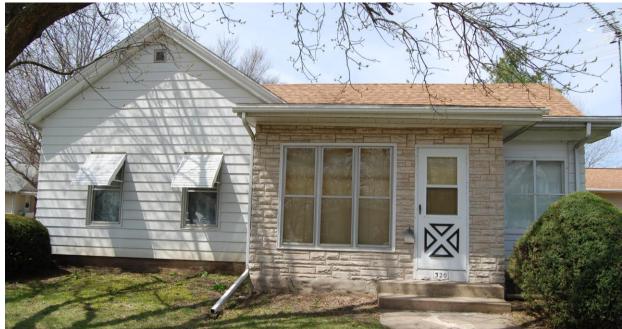

The house is an example of the vernacular Gable-Front-and-Wing, 1-story house form with a right-hand ell and porch on the front and a small gabled wing at the rear. The house has a parged stone foundation with wide clapboard-style aluminum siding covering the original wood clapboard walls of the L-shaped main portion of the house. The main house has a moderate pitched cross-gable roof with the right-hand ell filled with a low-pitched shed roofed porch that only partially fills the ell. The porch has been enclosed at an unknown date and the walls are clad in synthetic stone (Permastone®) and 1/1 double-hung windows above the balustrade height. Fenestration elsewhere includes 1/1 double-hung units widely spaced and, in the rear wing, smaller 6/6 units.

Photographs: 320 4th St SW, looking west and northwest, 11/30/014, Andrew Bell, Svendsen Tyler, photographer.