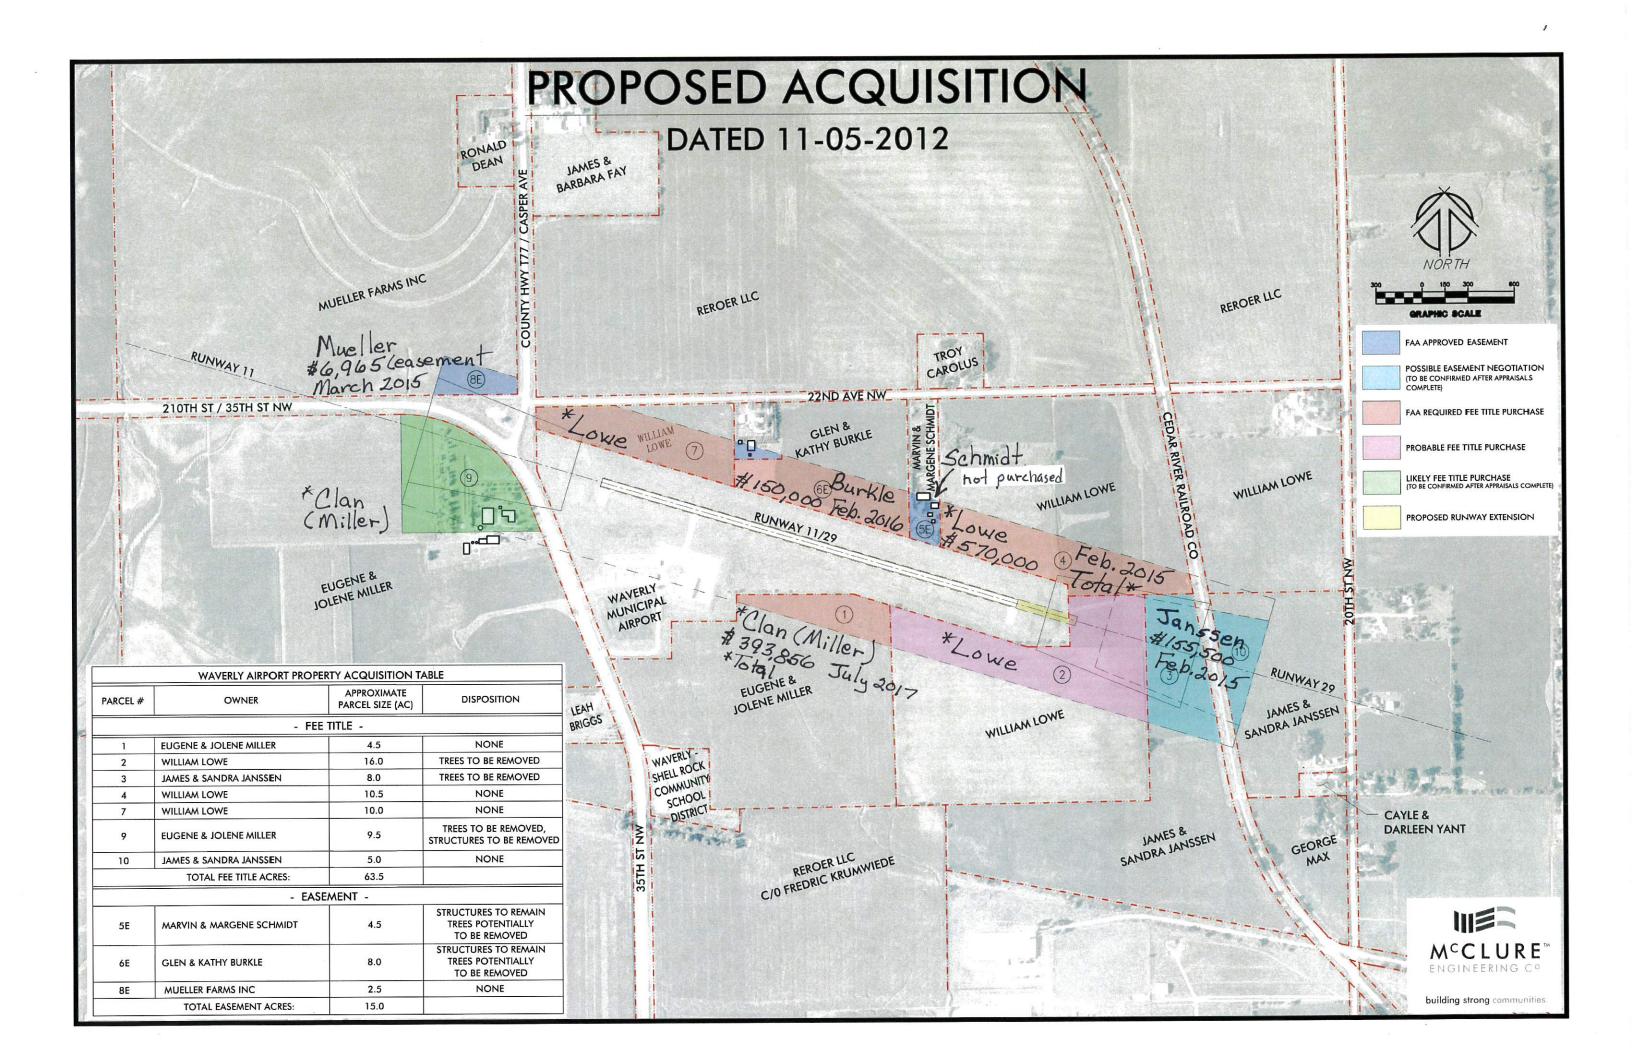

Much discussion continues to take place regarding the expansion of the runway safety area and extension of the landing strip at the Waverly Municipal Airport. Work is on-going to acquire the last remaining parcel. Acquisition of the remaining parcel is necessary to allow for 2019 construction of the runway extension that is now under final design.

## Looking to the Future

- Acquire the remaining parcel of land for FAA compliance with the runway safety area.
- Reface/replace insulation in bulk hangar.
- Renegotiate the FBO / Airport Manager contract that expires on October 31, 2018.
- Extend runway 400' to the east.
- Relocate airport entrance sign.
- > Expand the apron (airplane parking lot) to the west.
- > Allow for private hangar construction.

#### **Airport Land Acquistion**

| Initiated:   | June 2012                                                                                                      |
|--------------|----------------------------------------------------------------------------------------------------------------|
| Location:    | 1710 35 <sup>th</sup> Street NW                                                                                |
| Description: | This is a land acquisition project for the expansion of the runway safety zone<br>and extension of the runway. |
| Engineer:    | McClure Engineering Co.                                                                                        |
| Cost:        | \$                                                                                                             |
| Finalized:   | not final (one last property to purchase – Schmidt)                                                            |