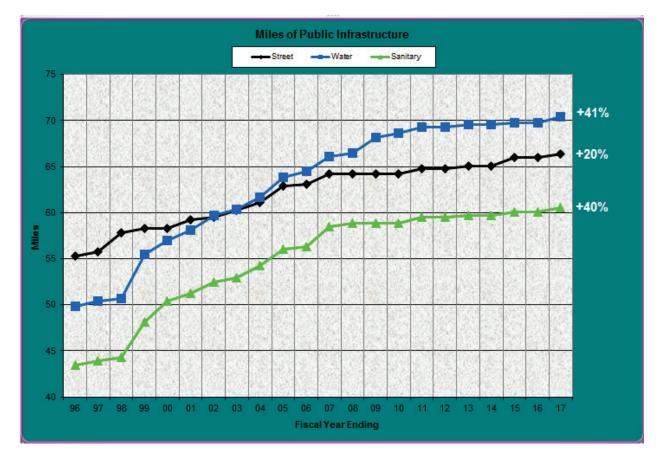

The increasing amount of public infrastructure has and will create maintenance challenges in coming years. The graph below shows how the total miles of streets, water mains and sanitary sewer mains have increased over the last 21 years. The maintenance needs of the new infrastructure will increase with age. To date the full-time staffing levels within these areas have remained unchanged for over three decades. A proactive equipment replacement schedule and technological advances are allowing the City to maintain excellent service. However, continued growth will inevitably require that additional staff is hired in order to maintain an acceptable and expected level of service to the community.

## **Division 5 – Street - RUT Division**

The City owns 66.3 miles of roads, has 2.0 miles of joint jurisdiction (city/county roads) and there are 7.0 miles of state roads through Waverly. Of the 75.3 total miles, the City is responsible for maintaining 69.3 miles. In the fiscal year 2016-17 the City officially accepted 0.34 miles of new streets that developers built. The number of miles of city, county and state roadways was recalculated in September 2006. In the coming years, as time permits, we hope to develop and maintain a detailed breakdown of the number of miles of miles of arterial, collector and residential streets and alleys. The detail would also show the number of miles that are paved or unpaved and curbed or ditched.