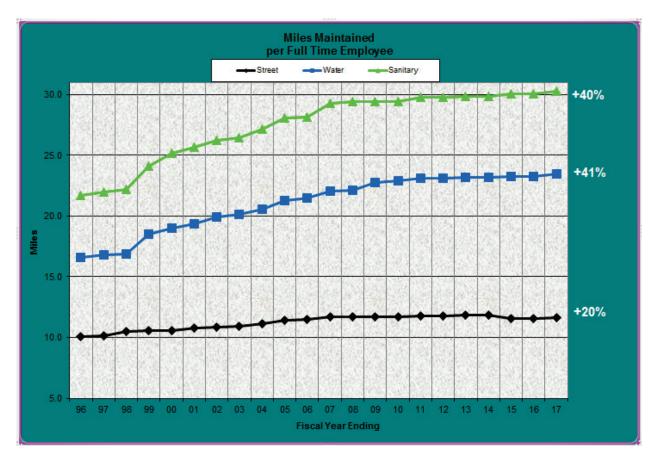

The graph above illustrates the community's growth with new subdivisions increasing the average miles of streets per employee. While the new streets have a low initial maintenance cost, they do immediately impact street sweeping and snow removal efforts. In FY 2014-15 the Streets & Sanitation Foreman had his allocation of time revised from 50/50 to 70/30 to more accurately reflect where his time was spent. This resulted in an adjustment to the average miles of street maintained per full-time employee.