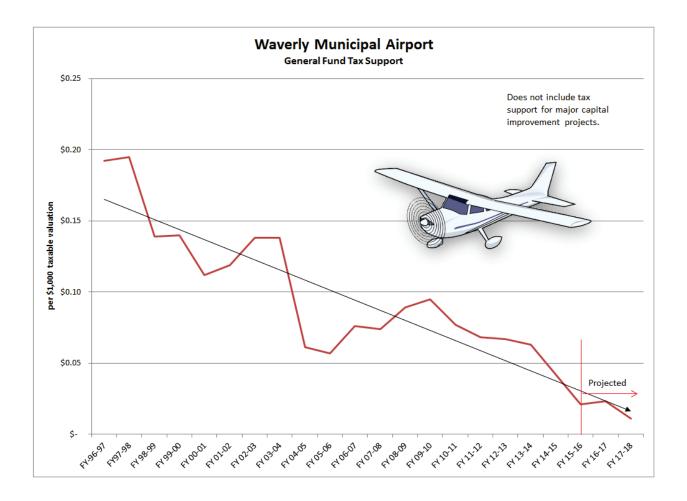

Additionally, the local property tax support of the Waverly Municipal Airport is shown as an expense and transfer of monies to the Airport Fund.

The annual property tax support for the Airport continues to decrease and by the year 2020 the routine operations and maintenance of the facility may be self-sufficient. Major capital projects would continue to need the City's financial support.