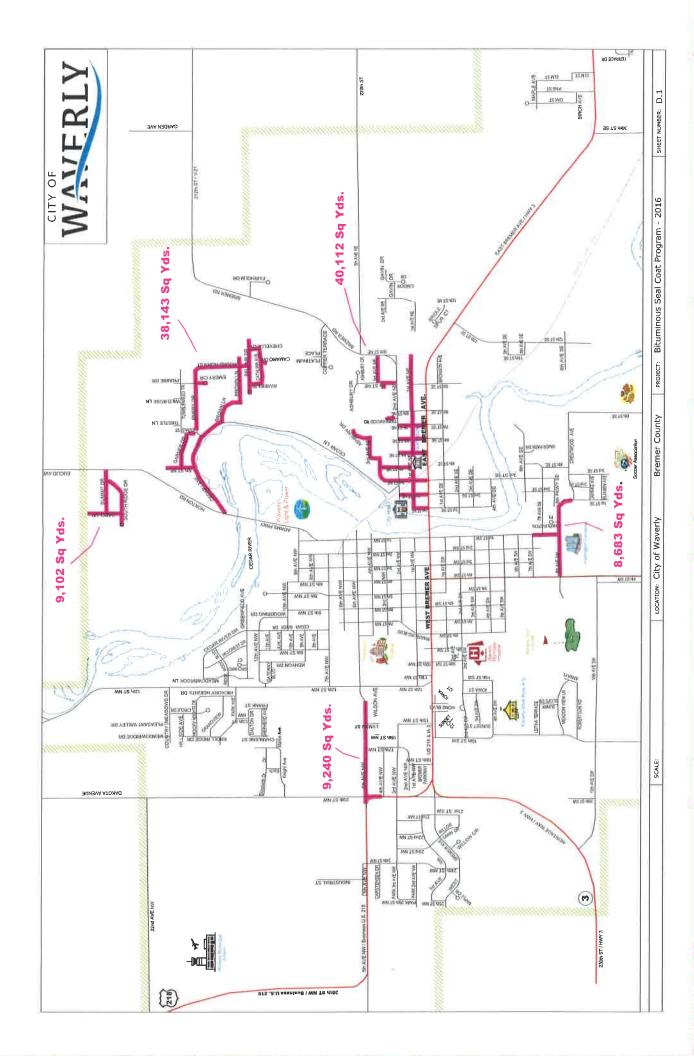

Again this year the City contracted the seal coating of an estimated 110 blocks in an effort to cover the entire City every 7 years which is the average life of a seal coat. City crews continue to asphalt surface patch in advance of the seal coating. In addition to seal coating streets, for the first time the City performed a slurry seal on 39<sup>th</sup> Street SE.

## **Bituminous Seal Coat 2016**

| Initiated:   | February 2016                                                      |
|--------------|--------------------------------------------------------------------|
| Location:    | NE Waverly, Murphy Add., Hinds Add., etc.                          |
| Description: | Seal coating of approximately 100 City blocks.                     |
| Engineer:    | City                                                               |
| Contractor:  | Blacktop Services Co., Humbolt, Iowa                               |
| Total Cost:  | \$134,455                                                          |
| Finalized:   | September 12, 2016 (See attached final agenda memo for more info.) |

## **Bituminous Seal Coat Program 2017**

| Initiated:   | March 2017                                                                |
|--------------|---------------------------------------------------------------------------|
| Location:    | SE Waverly, Bremer Road and all streets to the east of Bremer Road to the |
|              | east City Limits (NE & SE Waverly).                                       |
| Description: | Seal Coating of about 100 City blocks.                                    |
| Engineer:    | City                                                                      |
| Contractor:  | Blacktop Services, Humbolt, Iowa                                          |
| Total Cost:  | \$                                                                        |
| Finalized:   |                                                                           |