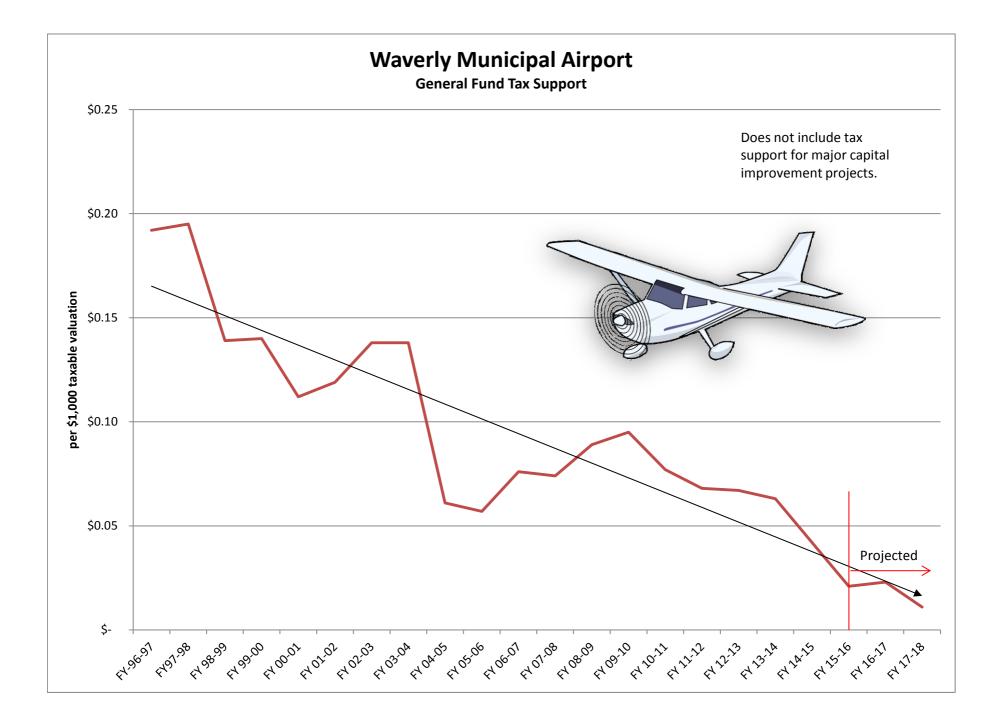

Additionally, the local property tax support of the Waverly Municipal Airport is shown as an expense and transfer of monies to the Airport Fund.

The annual property tax support for the Airport continues to decrease and by the year 2020 the routine operations and maintenance of the facility may be self-sufficient. Major capital projects would continue to need the City's financial support.