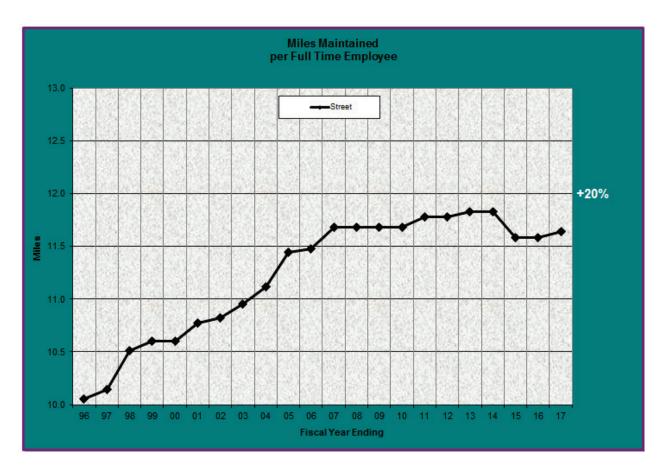

The graph above illustrates the community's growth with new subdivisions increasing the average miles of streets per employee. While the new streets have a low initial maintenance cost, they do immediately impact street sweeping and snow removal efforts. In FY 2014-15 the Streets & Sanitation Foreman had his allocation of time revised from 50/50 to 70/30 to more accurately reflect where his time was spent. This resulted in an adjustment to the average miles of street maintained per full-time employee.