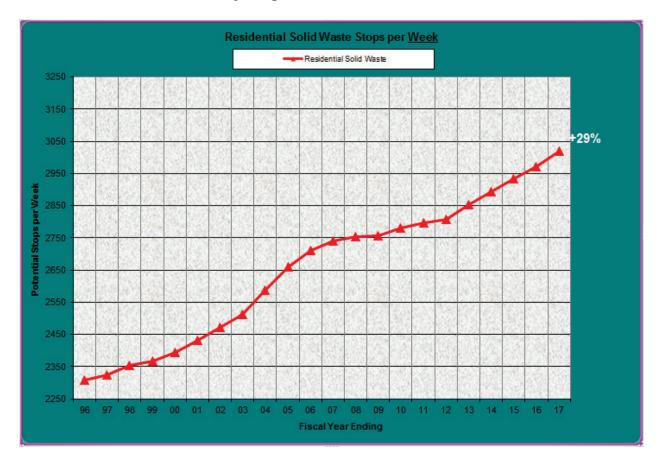

intake fixture adjustments are now a core function of the Streets Division along with maintaining ditches and detention basins.

**Division 9 - Solid Waste/Recycling Division** 

The Bremer County Landfill officially closed October 1, 2007. The closure of the landfill resulted in the garbage being hauled to the Black Hawk County Landfill that is located off of Highway 21 south of Waterloo. The additional haul time and the increasing number of stops, resulting from new development, necessitated a change in the style of garbage truck used for residential collection.